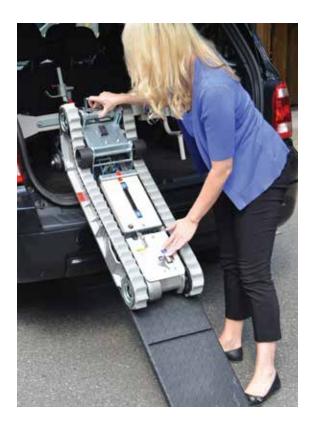

### **Optional Loading Ramp**

The optional vehicle loading ramp allows the Stair-Trac to be easily and safely loaded and unloaded from vehicles using the drive motor.