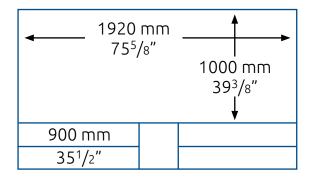

### **Clearance Dimensions**

### Required Clearances

This diagram (left) shows typical clearances required on turnback stairways. Dimensions vary slightly with stairway width and operator experience.