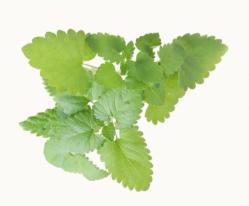

### **Endearing Earth Blend**

Catnip and Cedarwood essential oils, in a base of Fractionated Coconut Oil.

### **Aromatic profile**

Minty, Herbaceous, Sweet, Woody. This blend is earthy, grounding, invigorating, fresh.

Telephone

**Email** 

admin@atlantick.ca

Website
www.atlantick.ca