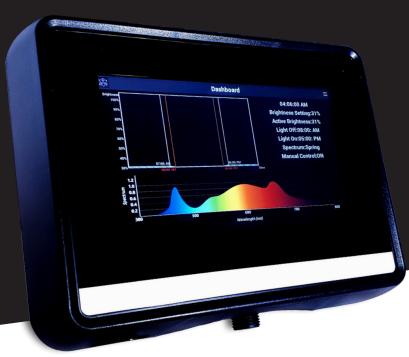

# CENTRAL CONTROL

**AUTOMATED MANAGEMENT** OF YOUR FOHSE LED ARRAY

- Daisy chain up to 100 fixtures per controller (or more with signal repeaters)
- Automate lighting schedules, brightness, and spectrum
- Wall-mounting bracket included
- Compact size: 9" x 6.7" x 1.68"
- Standard 110 volt outlet plug
- Input power: 10 Watts

## Homescreen