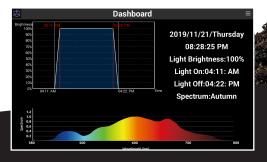

|
| Certifications                                   | IP67                                                 |
| Communication protocol                           | RS485, 0-10V w/Converter,<br>or Ethernet w/Converter |
|                                                  |                                                      |

Mounting



### Spectrophotocolorimeter Test Reports Fohse™ Aries 640W



Universal Hanging







# CENTRAL CONTROL

**AUTOMATED MANAGEMENT** OF YOUR FOHSE LED ARRAY

- Daisy chain up to 100 fixtures per controller (or more with signal repeaters)
- Automate lighting schedules, brightness, and spectrum
- Wall-mounting bracket included
- Compact size: 9" x 6.7" x 1.68"
- Standard 110 volt outlet plug
- Input power: 10 Watts

## Homescreen



## Scheduler 🧻



## **Brightness Control**



# **Spectrum Selection**









FUTURE OF HORTICULTURAL SCIENCE + ENGINEERING