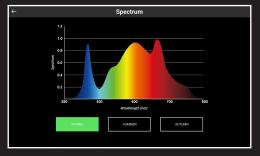

| IP67                                                 |
| Communication protocol                           | RS485, 0-10V w/Converter,<br>or Ethernet w/Converter |
|                                                  |                                                      |

Mounting



### Spectrophotocolorimeter Test Reports Fohse™ Aries 640W



Universal Hanging







# CENTRAL CONTROL

**AUTOMATED MANAGEMENT** OF YOUR FOHSE LED ARRAY

- Daisy chain up to 100 fixtures per controller (or more with signal repeaters)
- Automate lighting schedules, brightness, and spectrum
- Wall-mounting bracket included
- Compact size: 9" x 6.7" x 1.68"
- Standard 110 volt outlet plug
- Input power: 10 Watts

## Homescreen



## Scheduler 🧻



## **Brightness Control**



# **Spectrum Selection**









FUTURE OF HORTICULTURAL SCIENCE + ENGINEERING