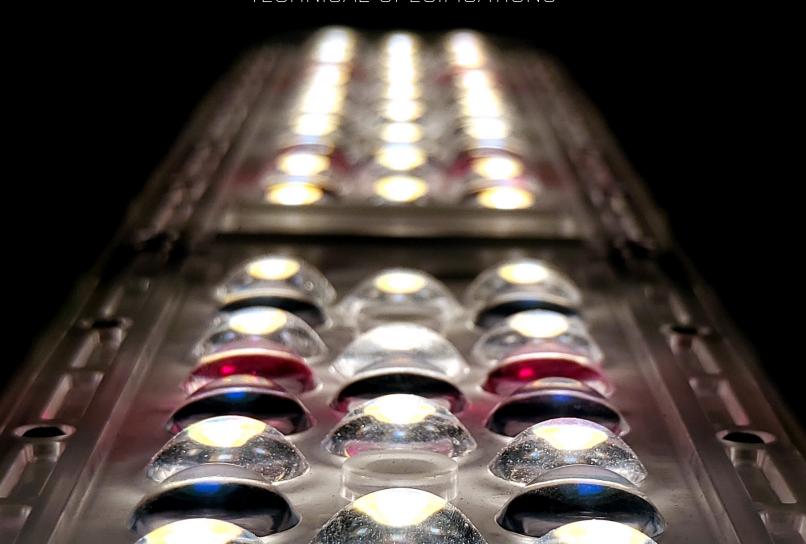

# ARIES 640W

| FIXTURE SPECIFICATIONS                           |                                                      |
|--------------------------------------------------|------------------------------------------------------|
| Light source                                     | Samsung LEDs                                         |
| PPF                                              | 1,792 µMol/s                                         |
| Fixture Efficacy (100% - 50% pow spring spectrum | ver) 2.8 - 3.0 µMol/J                                |
| Input power                                      | 640W                                                 |
| Input voltage                                    | Options up to 480V                                   |
| Fixture dimensions                               | 33L x 33W x 4.25H in                                 |
| Weight                                           | 50 lbs                                               |
| Thermal management                               | Passive                                              |
| BTUs / hour                                      | 2,183                                                |
| Dimming                                          | 30%                                                  |
| Lens angle                                       | 100°                                                 |
| CRI                                              | 92                                                   |
| Control interface Wall-                          | mounted OLED panel                                   |
| L90                                              | 50,000 hours                                         |
| Power supply rating                              | 100,000 hours                                        |
| Certifications                                   | IP67                                                 |
| Communication protocol                           | RS485, 0-10V w/Converter,<br>or Ethernet w/Converter |
|                                                  |                                                      |