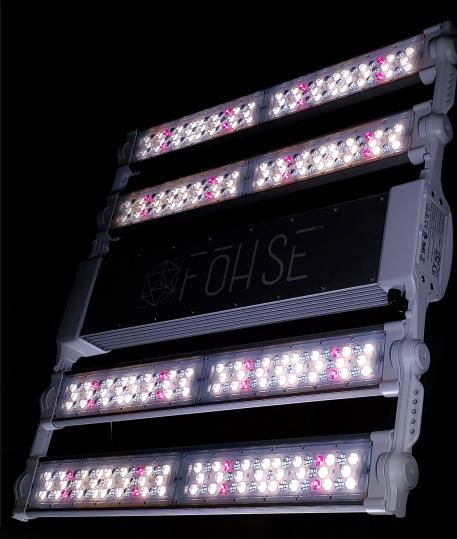

# ARIES 640W

| FIXTURE SPECIFICATIONS                           |                                                      |
|--------------------------------------------------|------------------------------------------------------|
| Light source                                     | Samsung LEDs                                         |
| PPF                                              | 1,792 µMol/s                                         |
| Fixture Efficacy (100% - 50% pow spring spectrum | ver) 2.8 - 3.0 µMol/J                                |
| Input power                                      | 640W                                                 |
| Input voltage                                    | Options up to 480V                                   |
| Fixture dimensions                               | 33L x 33W x 4.25H in                                 |
| Weight                                           | 50 lbs                                               |
| Thermal management                               | Passive                                              |
| BTUs / hour                                      | 2,183                                                |
| Dimming                                          | 30%                                                  |
| Lens angle                                       | 100°                                                 |
| CRI                                              | 92                                                   |
| Control interface Wall-                          | mounted OLED panel                                   |
| L90                                              | 50,000 hours                                         |
| Power supply rating                              | 100,000 hours                                        |
| Certifications                                   | IP67                                                 |
| Communication protocol                           | RS485, 0-10V w/Converter,<br>or Ethernet w/Converter |
|                                                  |                                                      |