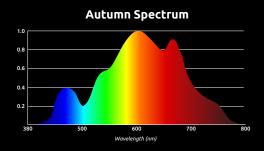

| 92                                                   |
| Control interface Wall-                          | mounted OLED panel                                   |
| L90                                              | 50,000 hours                                         |
| Power supply rating                              | 100,000 hours                                        |
| Certifications                                   | IP67                                                 |
| Communication protocol                           | RS485, 0-10V w/Converter,<br>or Ethernet w/Converter |
|                                                  |                                                      |

Mounting



### Spectrophotocolorimeter Test Reports Fohse™ Aries 640W



Universal Hanging







# CENTRAL CONTROL

**AUTOMATED MANAGEMENT** OF YOUR FOHSE LED ARRAY

- Daisy chain up to 100 fixtures per controller (or more with signal repeaters)
- Automate lighting schedules, brightness, and spectrum
- Wall-mounting bracket included
- Compact size: 9" x 6.7" x 1.68"
- Standard 110 volt outlet plug
- Input power: 10 Watts

## Homescreen



## Scheduler 🧻



## **Brightness Control**



# **Spectrum Selection**









FUTURE OF HORTICULTURAL SCIENCE + ENGINEERING