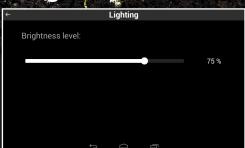

s                                   | IP67                                                 |
| Communication protocol                           | RS485, 0-10V w/Converter,<br>or Ethernet w/Converter |
|                                                  |                                                      |

Mounting



### Spectrophotocolorimeter Test Reports Fohse™ Aries 640W



Universal Hanging







# CENTRAL CONTROL

**AUTOMATED MANAGEMENT** OF YOUR FOHSE LED ARRAY

- Daisy chain up to 100 fixtures per controller (or more with signal repeaters)
- Automate lighting schedules, brightness, and spectrum
- Wall-mounting bracket included
- Compact size: 9" x 6.7" x 1.68"
- Standard 110 volt outlet plug
- Input power: 10 Watts

## Homescreen



## Scheduler 🧻



## **Brightness Control**



# **Spectrum Selection**









FUTURE OF HORTICULTURAL SCIENCE + ENGINEERING