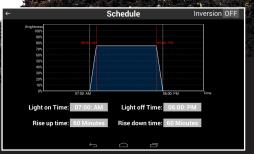

|
| Certifications                                   | IP67                                                 |
| Communication protocol                           | RS485, 0-10V w/Converter,<br>or Ethernet w/Converter |
|                                                  |                                                      |

Mounting



### Spectrophotocolorimeter Test Reports Fohse™ Aries 640W



Universal Hanging







# CENTRAL CONTROL

**AUTOMATED MANAGEMENT** OF YOUR FOHSE LED ARRAY

- Daisy chain up to 100 fixtures per controller (or more with signal repeaters)
- Automate lighting schedules, brightness, and spectrum
- Wall-mounting bracket included
- Compact size: 9" x 6.7" x 1.68"
- Standard 110 volt outlet plug
- Input power: 10 Watts

## Homescreen



## Scheduler 🧻



## **Brightness Control**



# **Spectrum Selection**









FUTURE OF HORTICULTURAL SCIENCE + ENGINEERING