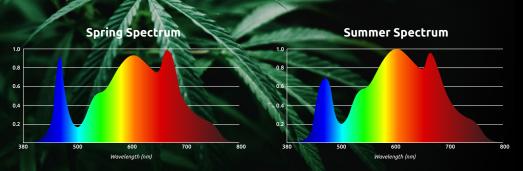

| 92                                                   |
| Control interface Wall-                          | mounted OLED panel                                   |
| L90                                              | 50,000 hours                                         |
| Power supply rating                              | 100,000 hours                                        |
| Certifications                                   | IP67                                                 |
| Communication protocol                           | RS485, 0-10V w/Converter,<br>or Ethernet w/Converter |
|                                                  |                                                      |

Mounting



### Spectrophotocolorimeter Test Reports Fohse™ Aries 640W



Universal Hanging







# CENTRAL CONTROL

**AUTOMATED MANAGEMENT** OF YOUR FOHSE LED ARRAY

- Daisy chain up to 100 fixtures per controller (or more with signal repeaters)
- Automate lighting schedules, brightness, and spectrum
- Wall-mounting bracket included
- Compact size: 9" x 6.7" x 1.68"
- Standard 110 volt outlet plug
- Input power: 10 Watts

## Homescreen



## Scheduler 🧻



## **Brightness Control**



# **Spectrum Selection**









FUTURE OF HORTICULTURAL SCIENCE + ENGINEERING