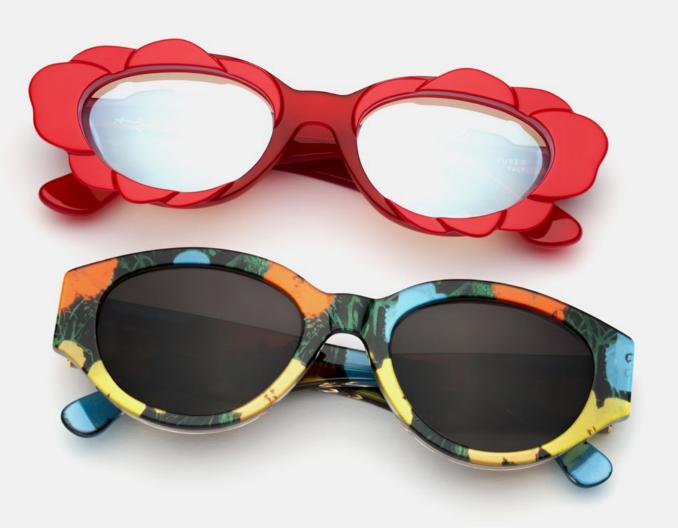

Founded by Daniel Beckerman, Retrosuperfuture has become highly popular for its eclectic collection of colorful sunglasses. Starting from a classic, clean silhouette, Retrosuperfuture has gradually built up its impressive collection, currently composed of a long list of timeless yet cutting edge shapes. Silhouettes like the Flat Top, Ciccio, América, W, or distinctly feminine models like the Lucia and Drew, have become staples of Retrosuperfuture's collections. Retrosuperfuture now stands as one of the most fearless contemporary eyewear companies.

Recognized for its distinctive mix of eclectic aesthetics and beyond exceptional manufacturing quality, each new Retrosuperfuture collection consists of a selection of silhouettes developed through constant research of references, materials, finishings, colors, textures and shapes. Retrosuperfuture's iconic products are a continuous source of inspiration and the result of a playful interpretation by the brand's creative team.