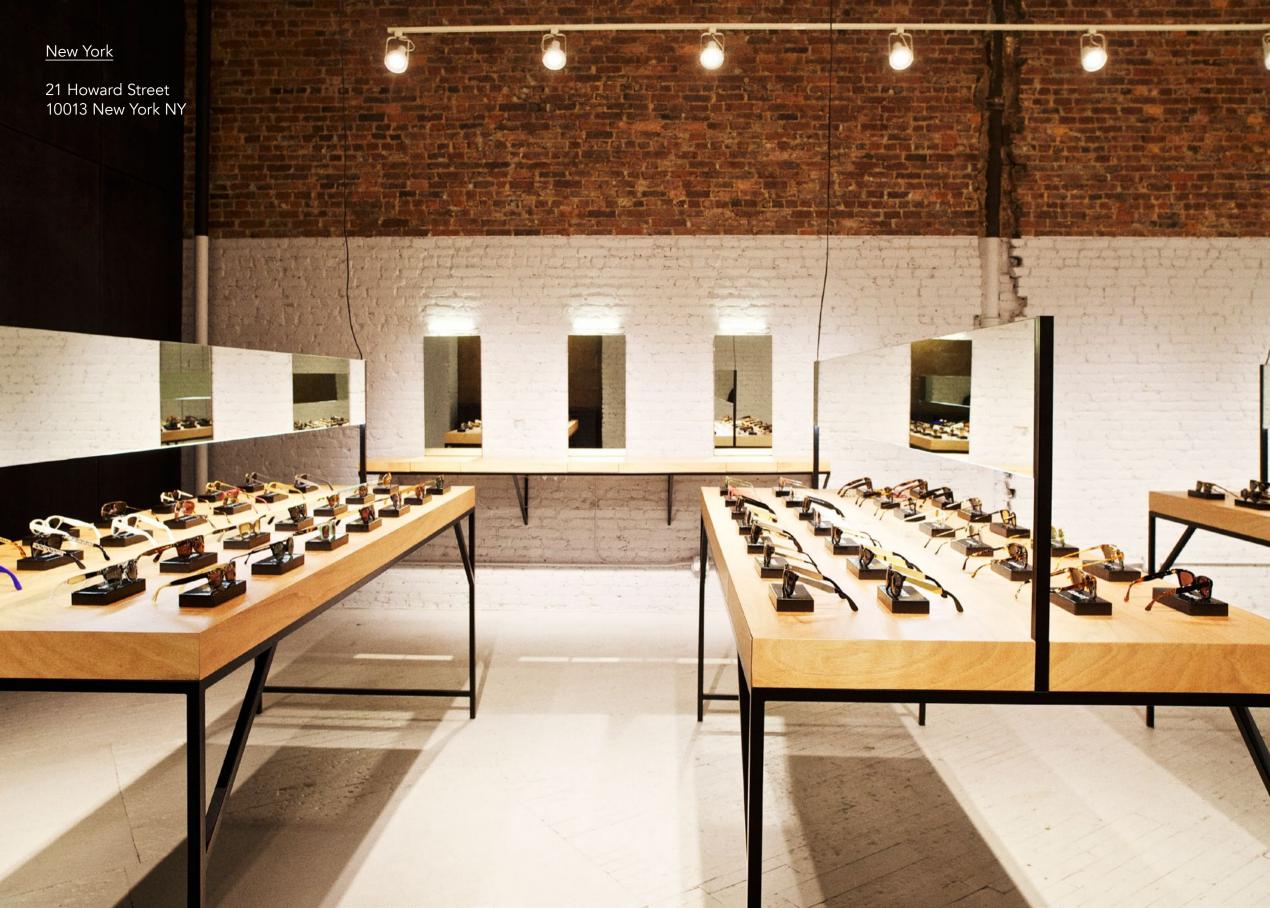

Vision: i nuovi occhiali da sole firmati Retrosuperfuture

> Il brand italiano leader dell'eyewear presenta Vision

> > Vogue Italia

The first brand's <u>Flagship store</u> opened in the heart of Manhattan in New York City and offers the most complete selection of Retrosuperfuture eyewear and accessories. After the success of its first store in New York, Retrosuperfuture has opened an additional dedicated retail space in Los Angeles.

### Flagship stores

New York

21 Howard Street 10013 New York NY

100

Los Angeles

3531 Sunset Boulevard 90026 Los Angeles CA

The <u>distribution</u> network has significantly grown in the past years becoming immediately global and amongst the most representative brands of the cutting-edge culture and fashion in the most important cities of the world.