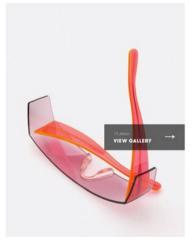

<u>Tuttolente</u> is the latest addition to Retrosuperfuture eyewear collections. Literally meaning 'all– lens' it eliminates acetate and metal frame by moulding the ZEISS lensmaterial into a unique structural silhouette. F/W 2016 Campaign Photography by Francesco Nazardo