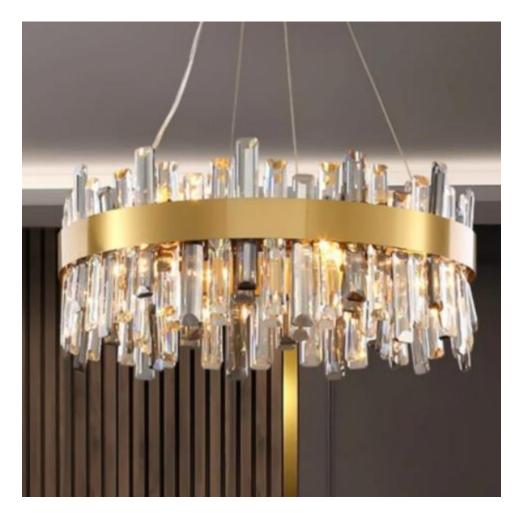

## NICO CRYSTAL CHANDELIER

#### IMPORTANT SAFETY INSTRUCTIONS INSTALLATION BY A LICENSED ELECTRICIAN IS STRONGLY RECOMMENDED.

THIS LAMP IS SUITABLE FOR A 110-220V POWER SUPPLY. PLEASE DO NOT INSTALL IN A DAMP OR OUTDOOR ENVIRONMENT.

DO NOT CONNECT ELECTRICITY UNTIL YOUR FIXTURE IS FULLY ASSEMBLED. TO REDUCE THE RISK OF FIRE, ELECTRICAL SHOCK, OR PERSONAL INJURY, ALWAYS TURN OFF THE FIXTURE AND ALLOW IT TO COOL PRIOR TO REPLACING THE LIGHT BULB. DO NOT TOUCH OR LOOK DIRECTLY AT THE BULB WHEN THE FIXTURE IS ILLUMINATED. KEEP FLAMMABLE MATERIALS AWAY FROM LIT BULBS.

KEEP CORDS AT LEAST 3 FT AWAY FROM CRIBS, BASSINETS, AND TODDLER BEDS. KEEP ALL PARTS AWAY FROM CHILDREN. THIS IS NOT A TOY.

#### **INSTALLATION:**

PLEASE BE ADVISED A LICENSED ELECTRICIAN WITH EXPERIENCE IN HANDLING LED D