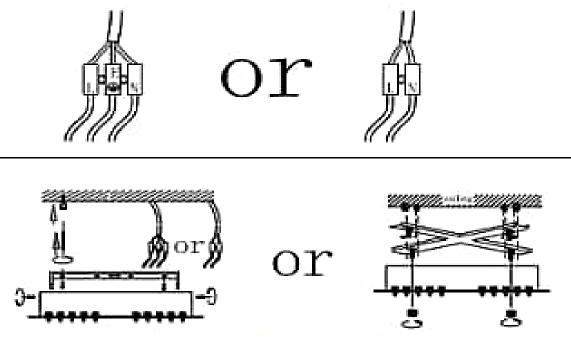

# CEILING ANCHOR PARTS MAY BE ATTACHED TO THE CHADELIER CANOPY

## **CANOPY INSTALLATION DIAGRAM**

WARNING TO AVOID SERIOUS INJURY PLEASE MAKE SURE YOUR CHANDELIER IS ANCHORED TO THE CEILING PROPERLY