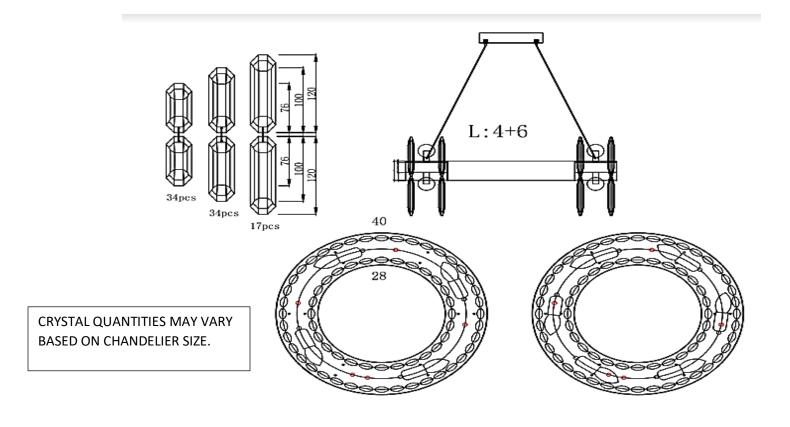

## **PRODUCT DIAGRAM AND PARTS**

PLEASE FOLLOW THE PATTERN ON THE DIAGRAM TO INSTALL THE CRYSTALS.

#### REFER TO INCLUDED PARTS LIST AND DIAGRAM.

PLEASE NOTE CERTAIN PARTS SUCH AS SCREWS, CRYSTAL CLIPS, RUBBER RINGS AND OTHER SMALL PARTS MAY ALREADY BE ATTACHED TO YOUR FIXTURE. PLEASE PAY CAREFUL ATTENTION FOR SUCH DETAILS. ALL PARTS MAY NOT BE LABELED OR LISTED.