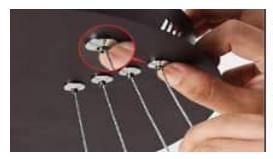

#### REFER TO INCLUDED PARTS LIST AND DIAGRAM.

PLEASE NOTE CERTAIN PARTS SUCH AS SCREWS, CRYSTAL CLIPS, RUBBER RINGS AND OTHER SMALL PARTS MAY ALREADY BE ATTACHED TO YOUR FIXTURE. PLEASE PAY CAREFUL ATTENTION FOR SUCH DETAILS. ALL PARTS MAY NOT BE LABELED OR LISTED.

#### REFER TO THE DIAGRAM FOR THE PARTS LIST AND ATTACHED PLACEMENTS.

BE SURE TO ASSEMBLE THE ENTIRE CHANDELIER FRAME BEFORE ATTACHING IT TO THE CANOPY IN THE CEILING.

CRYSTAL INSTALLATION CAN BE PERFORMED ONCE YOUR FRAME IS SECURELY ATTACHED TO THE CEILING AND PROPERLY WIRED.

## **PRODUCT DIAGRAM AND PARTS**

PLEASE FOLLOW THE PATTERN ON THE DIAGRAM TO INSTALL THE CRYSTALS.