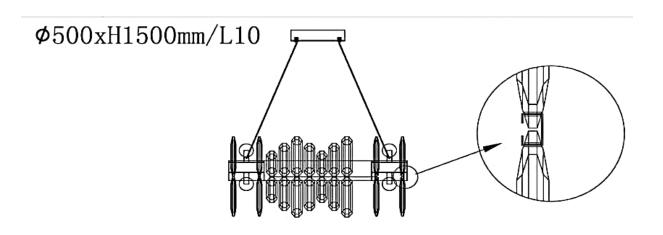

FOR PENDANT OR CHAIN/ROD HANGING CHANDELIERS DETERMINE THE HANGING HEIGHT OF THE CHANDELIER FIRST IN ORDER TO ESTABLISH THE LENGTH OF CHAIN/RODS. ATTACH RODS / CHAINS AND FEED WIRES CAREFULLY THOUGH BEFORE CUTTING.

#### REFER TO THE DIAGRAM FOR THE PARTS LIST AND ATTACHED PLACEMENTS.

BE SURE TO ASSEMBLE THE ENTIRE CHANDELIER FRAME BEFORE ATTACHING IT TO THE CANOPY IN THE CEILING.

CRYSTAL INSTALLATION CAN BE PERFORMED ONCE YOUR FRAME IS SECURELY ATTACHED TO THE CEILING AND PROPERLY WIRED.