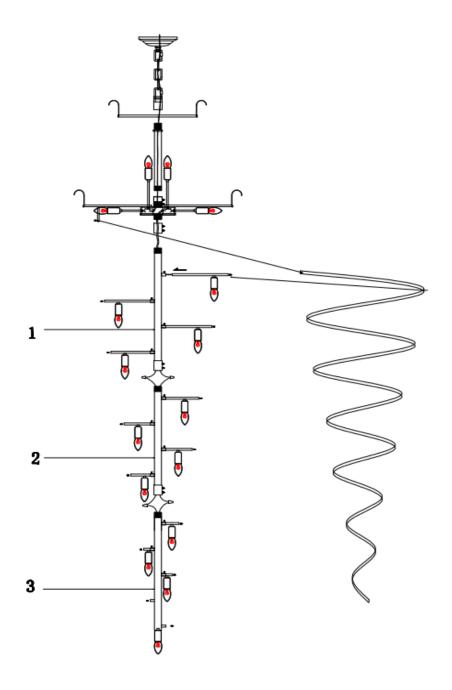

ING IT TO THE CANOPY IN THE CEILING.

CRYSTAL INSTALLATION CAN BE PERFORMED ONCE YOUR FRAME IS SECURELY ATTACHED TO THE CEILING AND PROPERLY WIRED.

IT IS RECOMMENDED TO TEST THAT THE FIXTURE IS PROPERLY WIRED FIRST BEFORE ADDING THE CRYSTALS.

PLEASE BE ADVISED A LICENSED ELECTRICIAN WITH EXPERIENCE IN HANDNLIN LED DRIVER INSTALLATION MUST PERFORM ALL ELECTRICAL CONNECTIONS AND WIRING.

YOUR FIXTURE MAY HAVE TELESCOPIC ADJUSTABLE SUSPENSION WIRES ON THE CANOPY. IN SUCH CASES, YOU CAN ADJUST THE LENGTH BY PRESSING THE TELESCOPIC BUTTON ON THE CANOPY AND CAREFULLY PULLING THE WIRE TO THE DESIRED LENGTH. PLEASE DO NOT REMOVE THE WIRE FROM THE TELESCOPIC BUTTON AS THIS PART MAY BECOME DAMAGED AND PREVENT THE WIRE FROM BEING REATTACHED PROPERLY.

# **INSTALLATION DIAGRAM**

## FRAME AND BODY



## **INSTALLATION DIAGRAM**

### **CRYSTALS**

### Ø800\*H2500 L/30