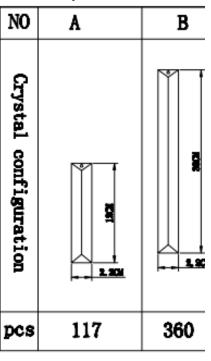

ED ONCE YOUR FRAME IS SECURELY ATTACHED TO THE CEILING AND PROPERLY WIRED.

IT IS RECOMMENDED TO TEST THAT THE FIXTURE IS PROPERLY WIRED FIRST BEFORE ADDING THE CRYSTALS.

PLEASE BE ADVISED A LICENSED ELECTRICIAN WITH EXPERIENCE IN HANDNLIN LED DRIVER INSTALLATION MUST PERFORM ALL ELECTRICAL CONNECTIONS AND WIRING.

YOUR FIXTURE MAY HAVE TELESCOPIC ADJUSTABLE SUSPENSION WIRES ON THE CANOPY. IN SUCH CASES, YOU CAN ADJUST THE LENGTH BY PRESSING THE TELESCOPIC BUTTON ON THE CANOPY AND CAREFULLY PULLING THE WIRE TO THE DESIRED LENGTH. PLEASE DO NOT REMOVE THE WIRE FROM THE TELESCOPIC BUTTON AS THIS PART MAY BECOME DAMAGED AND PREVENT THE WIRE FROM BEING REATTACHED PROPERLY.

# **INSTALLATION DIAGRAM**

## FRAME AND BODY



## **INSTALLATION DIAGRAM**

### **CRYSTALS**

### Ø800\*H2500 L/30