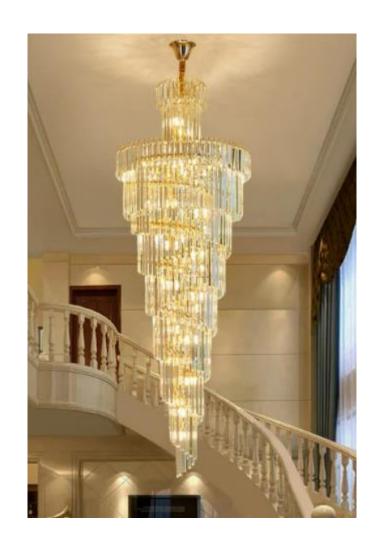

## EARA 2-STORY CRYSTAL CHANDELIER

### IMPORTANT SAFETY INSTRUCTIONS INSTALLATION BY A LICENSED ELECTRICIAN IS STRONGLY RECOMMENDED.

THIS LAMP IS SUITABLE FOR A 110-220V POWER SUPPLY. PLEASE DO NOT INSTALL IN A DAMP OR OUTDOOR ENVIRONMENT.

DO NOT CONNECT ELECTRICITY UNTIL YOUR FIXTURE IS FULLY ASSEMBLED. TO REDUCE THE RISK OF FIRE, ELECTRICAL SHOCK, OR PERSONAL INJURY, ALWAYS TURN OFF THE FIXTURE AND ALLOW IT TO COOL PRIOR TO REPLACING THE LIGHT BULB. DO NOT TOUCH OR LOOK DIRECTLY AT THE BULB WHEN THE FIXTURE IS ILLUMINATED. KEEP FLAMMABLE MATERIALS AWAY FROM LIT BULBS.

KEEP CORDS AT LEAST 3 FT AWAY FROM CRIBS, BASSINETS, AND TODDLER BEDS. KEEP ALL PARTS AWAY FROM CHILDREN. THIS IS NOT A TOY.

#### **INSTALLATION:**

PLEASE BE ADVISED A LICENSED ELECTRICIAN WITH EXPERIENCE IN HANDLIN