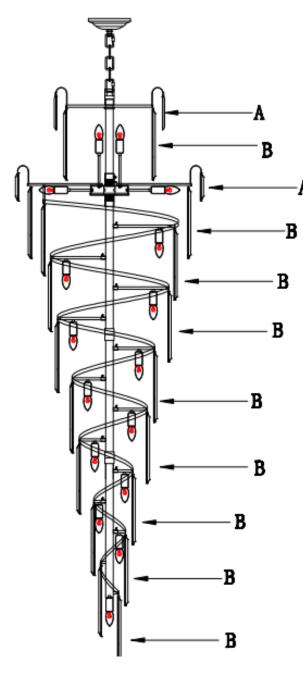

RMED ONCE YOUR FRAME IS SECURELY ATTACHED TO THE CEILING AND PROPERLY WIRED.

IT IS RECOMMENDED TO TEST THAT THE FIXTURE IS PROPERLY WIRED FIRST BEFORE ADDING THE CRYSTALS.

PLEASE BE ADVISED A LICENSED ELECTRICIAN WITH EXPERIENCE IN HANDNLIN LED DRIVER INSTALLATION MUST PERFORM ALL ELECTRICAL CONNECTIONS AND WIRING.

YOUR FIXTURE MAY HAVE TELESCOPIC ADJUSTABLE SUSPENSION WIRES ON THE CANOPY. IN SUCH CASES, YOU CAN ADJUST THE LENGTH BY PRESSING THE TELESCOPIC BUTTON ON THE CANOPY AND CAREFULLY PULLING THE WIRE TO THE DESIRED LENGTH. PLEASE DO NOT REMOVE THE WIRE FROM THE TELESCOPIC BUTTON AS THIS PART MAY BECOME DAMAGED AND PREVENT THE WIRE FROM BEING REATTACHED PROPERLY.

# **INSTALLATION DIAGRAM**

## FRAME AND BODY



## **INSTALLATION DIAGRAM**

### **CRYSTALS**

### Ø800\*H2500 L/30