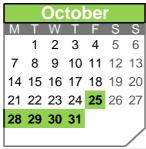

23 April - Tuesdays Collections will be done

25 April - Anzac Day - No Collections Today

26 April - Thursday & Fridays Collections will be done

Wednesday 24 April - Wednesdays Collections will be done

| JUNE 2024<br>Monday<br>Tuesday<br>Wednesday<br>Thursday<br>Friday | 03 June - Kings Birthday - No Collections Today 04 June - Mondays Collections will be done 05 June - Tuesdays Collections will be done 06 June - Wednesdays Collections will be done 07 June - Thursday & Fridays Collections will be done                                                                               |  |  |  |  |
|-------------------------------------------------------------------|--------------------------------------------------------------------------------------------------------------------------------------------------------------------------------------------------------------------------------------------------------------------------------------------------------------------------|--|--|--|--|
| Friday                                                            | 28 June - Matariki - Friday Greenwaste Collections As Normal                                                                                                                                                                                                                                                             |  |  |  |  |
| Friday<br>Monday<br>Tuesday                                       | 25 October - HB Anniversay Friday Greenwaste Collections As Normal 28 October - Labour Day- No Collections Today 29 October - Mondays Collections will be done 30 October - Tuesdays Collections will be done 31 October - Wednesdays Collections will be done 01 November - Thursday & Fridays Collections will be done |  |  |  |  |
| DECEMBER<br>Monday<br>Tuesday<br>Wednesday<br>Thursday<br>Friday  | 23 December - Mondays Collections will be done 24 December - Tuesdays Collections will be done                                                                                                                                                                                                                           |  |  |  |  |
|                                                                   | Please note - collection times can vary and change, please always have your bin out at the standard time of 6.45am on collection day or the night before if appropriate                                                                                                                                                  |  |  |  |  |