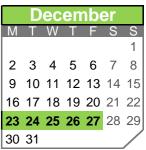

23 April - Tuesdays Collections will be done

25 April - Anzac Day - No Collections Today

26 April - Thursday & Fridays Collections will be done

Wednesday 24 April - Wednesdays Collections will be done

| JUNE 2024<br>Monday<br>Tuesday<br>Wednesday<br>Thursday<br>Friday | 03 June - Kings Birthday - No Collections Today 04 June - Mondays Collections will be done 05 June - Tuesdays Collections will be done 06 June - Wednesdays Collections will be done 07 June - Thursday & Fridays Collections will be done                                                                               |  |  |  |  |
|-------------------------------------------------------------------|--------------------------------------------------------------------------------------------------------------------------------------------------------------------------------------------------------------------------------------------------------------------------------------------------------------------------|--|--|--|--|
| Friday                                                            | 28 June - Matariki - Friday Greenwaste Collections As Normal                                                                                                                                                                                                                                                             |  |  |  |  |
| Friday<br>Monday<br>Tuesday                                       | 25 October - HB Anniversay Friday Greenwaste Collections As Normal 28 October - Labour Day- No Collections Today 29 October - Mondays Collections will be done 30 October - Tuesdays Collections will be done 31 October - Wednesdays Collections will be done 01 November - Thursday & Fridays Collections will be done |  |  |  |  |
| DECEMBER<br>Monday<br>Tuesday<br>Wednesday<br>Thursday<br>Friday  | 23 December - Mondays Collections will be done 24 December - Tuesdays Collections will be done                                                                                                                                                                                                                           |  |  |  |  |
|                                                                   | Please note - collection times can vary and change, please always have your bin out at the standard time of 6.45am on collection day or the night before if appropriate                                                                                                                                                  |  |  |  |  |