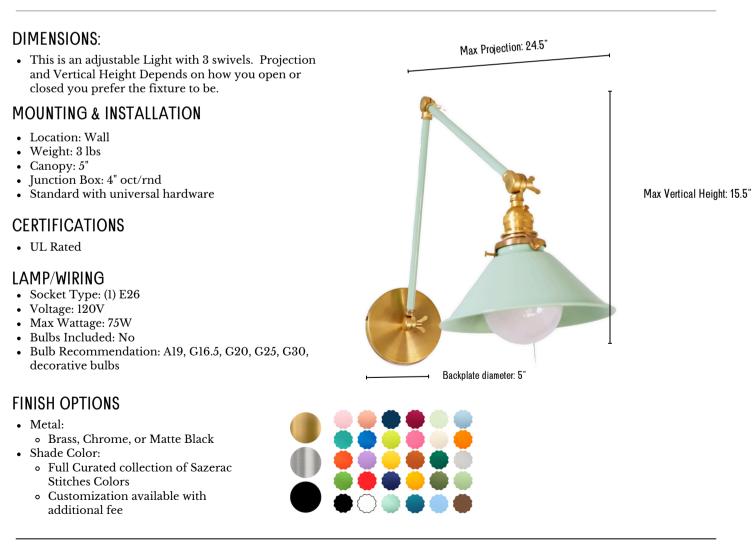

Available metal finishes are raw brass, chrome, or powdercoated matte black. The raw brass will develop a patina over time or can be polished occasionally to retain it's beautiful brassy sheen. Shades can be any of our curated Sazerac Stitches colors or a custom powdercoating color can be selected for a fee.