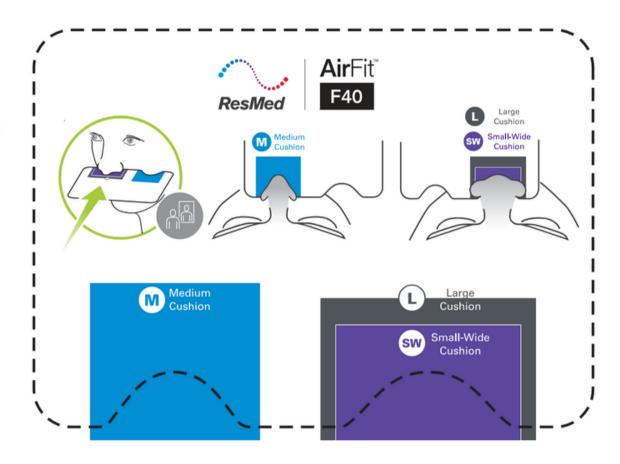

## Actual Size: 148mm (Width) 105mm (Height)

How to use the fitting template:

- 1. Please ensure the template is printed to scale
- 2. Cut out along dotted line
- 3. Refer to diagram on template to determine appropriate cushion size