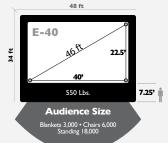

# **SCREEN OPTIONS**

PRO SCREENS

ELITE SCREENS

GO LARGER

Go even larger by upgrading to the mammoth size of an Open Air Elite Screen. 37 ft E-30 30' 298 Lbs. Audience Size Bankes 1,500- Chairs 3,000 Sanding 9,000