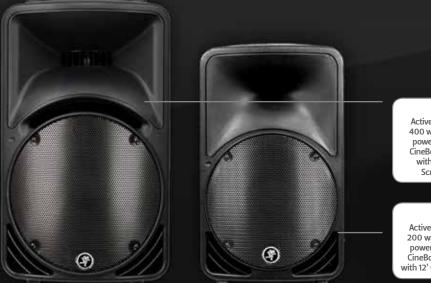

### **POWERFUL SOUND**

CineBox<sup>™</sup> Pro delivers the power a blockbuster movie requires yet remains portable and easy to use. CineBox<sup>™</sup> Pro features active loudspeakers from Mackie known for their portability, power and dependability. Active speakers eliminate the need for bulky amplifiers and reduce the risk of blowing your speakers. You will benefit from a wider sound dispersion with a cleaner, crisper resonance. These speakers don't clip or overheat as easily and automatically compensate for power usage as well as temperature, for maximum performance.

#### SRM450

Active 12", bi–amplified 400 watts of continuous power. 37 lbs. Paired in CineBox™ Pro 16 system with 16' Open Air Pro Screen and larger.

#### SRM350

Active 10", bi–amplified 200 watts of continuous power. 23 lbs. Paired in CineBox<sup>™</sup> Pro 12 system with 12' Open Air Pro Screen.