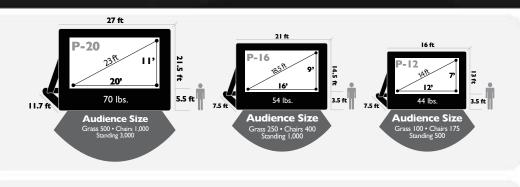

### OPEN AIR PRO SCREENS INCLUDE

Inflatable Screen, Zip-in Projection Surface, Protective Storage Bag, Air Blower, Twist-in Stakes, Repair Kit, Anchoring Gear.