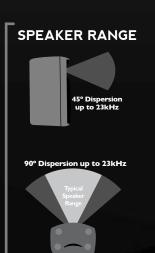

### **POWERFUL SOUND**

CineBox<sup>™</sup> Pro delivers the power a blockbuster movie requires yet remains portable and easy to use. CineBox<sup>™</sup> Pro features active loudspeakers from Mackie known for their portability, power and dependability. Active speakers eliminate the need for bulky amplifiers and reduce the risk of blowing your speakers. You will benefit from a wider sound dispersion with a cleaner, crisper resonance. These speakers don't clip or overheat as easily and automatically compensate for power usage as well as temperature, for maximum performance.

#### SRM450

Active 12", bi–amplified 400 watts of continuous power. 37 lbs. Paired in CineBox™ Pro 16 system with 16' Open Air Pro Screen and larger.

#### SRM350

Active 10", bi–amplified 200 watts of continuous power. 23 lbs. Paired in CineBox<sup>™</sup> Pro 12 system with 12' Open Air Pro Screen.