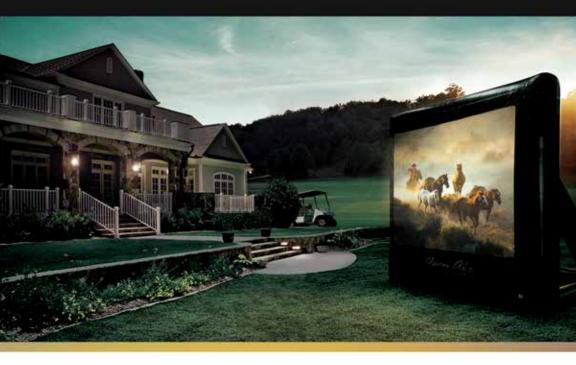

# **OPEN AIR PRO SCREENS**

Open Air Pro Screens are the most impressive free-standing screens in the world. Set up is a fast and easy one-person job. Pro Screens will not deflate. They are designed to breathe. Stitched construction and constant air pressure ensure that Open Air Pro Screens will stay inflated, even if a hole were to develop. Other brands offer "captured air" screens (like an inflatable mattress) which through normal use will develop leaks, deflating mid-movie. Our quality screens will save you time, stress and money for years to come.

#### 100% FRONT AND REAR PROJECTION

Open Air Pro Screens are 100% front and rear projection compatible. Now you can place the projector in front or behind the screen. The inflated tubes will not block any of the image when projecting from behind.