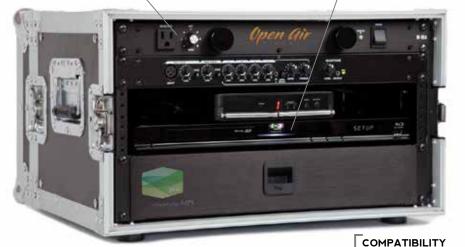

# ALL-IN-ONE CINEBOX PRO CONSOLE

CineBox<sup>™</sup> Pro is an all-in-one audio-visual console with the best in professional audio and outdoor video projection. Most importantly, the audio mixer, media player, wireless microphone and power are all pre-connected and ready to go. Just remove the lid, power on and hit play!

**POWER SUPPLY** Plug power cords directly into the CineBox™ Pro for a clean presentation.

#### WIRELESS MICROPHONE

Now you can MC your event from anywhere with your wireless microphone. Audience participation has never been easier.

#### BLU-RAY PLAYER OR GAMING CONSOLE

Play your favorite Blu-ray disks in full HD with CineBox™ Pro. Also upgradable to OAC 3D.

Laptop, Gaming Console, Apple TV, Chrome

Cast and other HDMI-enabled devices.

#### PROJECTOR

The CineBox™ Pro System matches the best outdoor projector to each Open Air Screen size. You can also upgrade the projector in any package to have more lumens for an even brighter image, or larger screen, as well as 3D Projection.