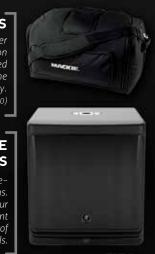

## SPEAKER BAGS / STANDS

We provide you with black canvas and zipper speaker bags for safe and sound transportation of your audio system. These bags are rugged and have a wide shoulder strap keeping the load distributed evenly. (Standard with SRM450, 350)

### UPGRADE WITH SUBWOOFERS

Nothing says blockbuster like the deep pulsepounding bass of Active Subwoofer Systems. 800 Watts of continuous power will capture your audience's attention and will provide your event with an extremely powerful system capable of real professional output levels.