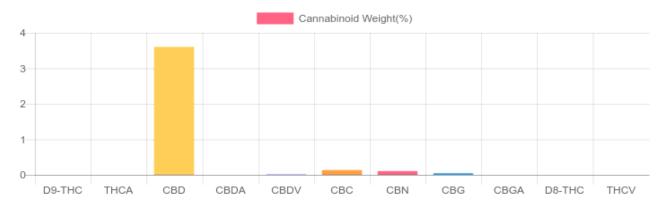

## Sample

N/D D9-THC 3.604% Total CBD

1,102.9 mg Cannabinoids per unit 1,021.6 mg CBD per unit

1 unit = 30 ml per unit x density (0.945) x Cannabinoid concentration

## **Cannabinoids Test**

HPLC-DAD

GSL SOP 400 **UPLOADED:** 11/02/2021 09:29:55

| Cannabinoids       | LOQ(mg/g) | LOD(mg/g) | weight(%) | mg/g   | mg/unit   |
|--------------------|-----------|-----------|-----------|--------|-----------|
| D9-THC             | 0.0645    | 0.1954    | N/D       | N/D    | N/D       |
| THCA               | 0.0645    | 0.1954    | N/D       | N/D    | N/D       |
| CBD                | 0.0645    | 0.1954    | 3.604%    | 36.035 | 1,021.592 |
| CBDA               | 0.0645    | 0.1954    | N/D       | N/D    | N/D       |
| CBDV               | 0.0645    | 0.1954    | B/LOQ     | B/LOQ  | B/LOQ     |
| CBC                | 0.0645    | 0.1954    | 0.136%    | 1.364  | 38.669    |
| CBN                | 0.0645    | 0.1954    | 0.106%    | 1.056  | 29.938    |
| CBG                | 0.0645    | 0.1954    | 0.045%    | 0.447  | 12.672    |
| CBGA               | 0.0645    | 0.1954    | N/D       | N/D    | N/D       |
| D8-THC             | 0.0645    | 0.1954    | N/D       | N/D    | N/D       |
| THCV               | 0.0645    | 0.1954    | N/D       | N/D    | N/D       |
| TOTAL D9-THC       |           |           | N/D       | N/D    | N/D       |
| TOTAL CBD*         |           |           | 3.604%    | 36.035 | 1,021.6   |
| TOTAL CANNABINOIDS |           |           | 3.891%    | 38.902 | 1,102.9   |

\*Total CBD = CBD + CBDA x 0.877

N/D - Not Detected, B/LOQ - Below Limit of Quantification

Green Scientific Labs info@greenscientificlabs.com 1-833 TEST CBD

Green Scientific Labs uses its best efforts to deliver high quality results and to verify that the data contained therein are based on sound scientific judgment and levels listed are guidelines only and all data was reported based on standard laboratory procedures and deviations. However Green Scientific Labs makes no warranties or claims to that effect and further shall not be liable for any damage or misrepresentation that may result from the use or misuse of the data contained herein in any way. Further, Green Scientific Labs makes no claims regarding representations of the analyzed sample to the larger batch from which it was taken. Data and information in this report are intended solely for the individual(s) for whom samples were submitted and as part of our strict confidentiality policy, Green Scientific Labs can only discuss results with the original client of record