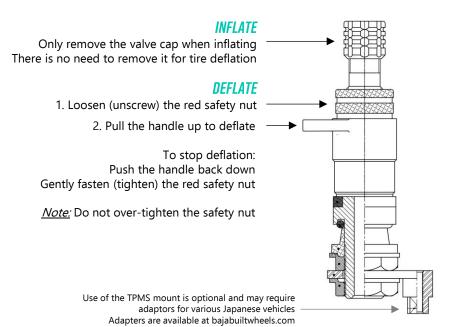

## REVO

### RAPID PRECISION TIRE DEFLATOR VALVE





#### **INSTALL INSTRUCTIONS VIDEO:**

Scan the QR code or visit bajabuiltwheels.com/revo

BAJA BUILD. NO COMPROMISES.



# REVO

WELCOME TO BAJA BUILT NO COMPROMISES.



#### TERMS & CONDITIONS

#### **Professional Installation Required**

Entrust the installation to a seasoned tire and wheel expert. Any deviation from a professional setup could result in undesirable consequences. Please do evaluate if you are personally experienced enough to carry out the installation yourself. An improper installation can spell trouble, and we want you to have a blast out there, not headaches!

#### Warning

Neither the seller nor the manufacturer will be liable for any loss, damage, or injury directly or indirectly arising from the use of or inability to determine the use of this product. Before using, the user shall determine the suitability of the products for its intended use, and the user shall assume all responsibi