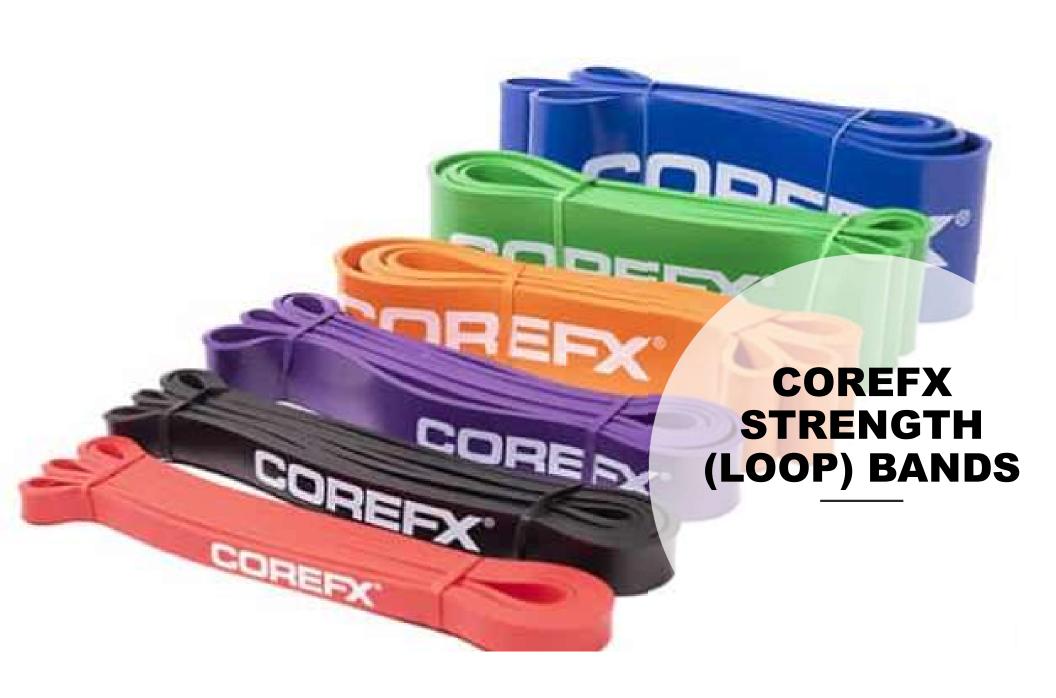

### COREFX ADVANCED TONER (LIGHT, MEDIUM, HEAVY)

RED RESISTANCE BAND: 15-35 LBS. IT IS 0.5" WIDE AND 41" LONG.

BLACK RESISTANCE BAND: 25-65 LBS. IT IS 0.86" WIDE AND 41" LONG.

PURPLE RESISTANCE BAND: 35-85 LBS. IT IS 1.3" WIDE AND 41" LONG.

ORANGE RESISTANCE BAND: 50-125 LBS. IT IS 1.8" WIDE AND 41" LONG.

GREEN RESISTANCE BAND: 65-175 LBS. IT IS 2.5" WIDE AND 41" LONG.

BLUE RESISTANCE BAND: 85-230 LBS. IT IS 3.3" WIDE AND 41" LONG.