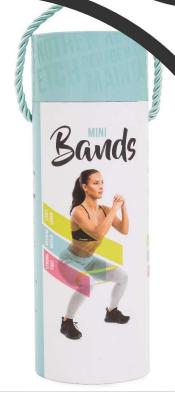

LB)



#### **COREFX KETTLEBELLS**



# KETTLEBELL/ DUMBBELL RACK





# **COREFX MEDICINE BALL**





# CABLE MACHINE ATTACHMENTS







#### **YBELL NEO**





# COREFX RUBBER DUMBBELL



#### **47" OLYMPIC CURLED BAR**



# **SPORTS CHALK**





# **COREFX SKILL SLIDE**









#### **COREFX LANDMINE POST**

#### COREFX LANDMINE HANDLE





#### TRI-LEVEL WOBBLE BOARD







#### **COREFX POWER SYSTEM**





#### **CONCORDE EXERCISE MAT**



#### **CONCORDE YOGA BLOCKS**



### TRX XMOUNT



# TRX COMMERCIAL SUSPENSION TRAINER



## TRX PRO4 HOME SUSPENSION TRAINING KIT





#### **COREFX SUSPENSION TRAINER**







#### COREFX HIGH DENSITY FOAM ROLLER



## EVA FOAM ROLLER



#### LEBERT EQUALIZER







#### LEBERT EQUALIZER XL BLACK







#### **COREFX PRO LOOPS**



















### COREFX LADIES MINI BANDS



#### **COREFX LADIES FLAT BANDS**

















### COREFX ADVANCED TONER (LIGHT, MEDIUM, HEAVY)











RED RESISTANCE BAND: 15-35 LBS. IT IS 0.5" WIDE AND 41" LONG.

BLACK RESISTANCE BAND: 25-65 LBS. IT IS 0.86" WIDE AND 41" LONG.

PURPLE RESISTANCE BAND: 35-85 LBS. IT IS 1.3" WIDE AND 41" LONG.

ORANGE RESISTANCE BAND: 50-125 LBS. IT IS 1.8" WIDE AND 41" LONG.

GREEN RESISTANCE BAND: 65-175 LBS. IT IS 2.5" WIDE AND 41" LONG.

BLUE RESISTANCE BAND: 85-230 LBS. IT IS 3.3" WIDE AND 41" LONG.

## COREFX STRENGTH LOOP (MEDIUM - 14.5')











#### **COREFX SPEED ROPE**

#### COREFX DUAL SURFACE GLIDERS















## COREFX MUSCLE ACTIVATOR BALL







#### CONCORDE SENSORY MASSAGE BALL SET









#### COREFX SHAKER CUP

## CONCORDE PRO LADDER