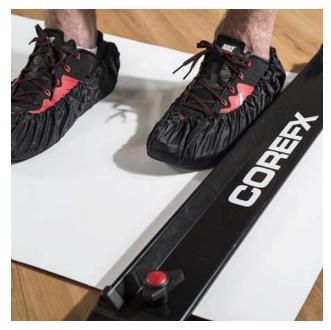

SU BALANCE TRAINER**





# BOSU SPORT (FOR YOUTH)





# BOSU STORAGE RACK



### BOSU TRAINER REPLACEMENT FEET



### BOSU TRAINER REPLACEMENT PLUG



#### BOSU REPLACEMENT BLADDER (PRO)



#### BOSU REPLACEMENT BLADDER (TRAINER)



# **BOSU BALANCE PODS (PAIR)**









# CONCORDE WEIGHTED YOGA BALLS

# STABILITY BALL PUMP



# COREFX ANTI-BURST BALL









# COREFX ADJUSTABLE DUMBBELL (UP TO 25LB)

#### **COREFX ADJUSTABLE DUMBBELL (UP TO 70LBS)**



# COREFX WEIGHTED VEST (20LB)



# COREFX WEIGHTED VEST (40LB)



#### **COREFX KETTLEBELLS**



# KETTLEBELL/ DUMBBELL RACK





# **COREFX MEDICINE BALL**





# CABLE MACHINE ATTACHMENTS







#### **YBELL NEO**





# COREFX RUBBER DUMBBELL



#### **47" OLYMPIC CURLED BAR**



# **SPORTS CHALK**





# **COREFX SKILL SLIDE**









#### **COREFX LANDMINE POST**

#### COREFX LANDMINE HANDLE





#### TRI-LEVEL WOBBLE BOARD







#### **COREFX POWER SYSTEM**





#### **CONCORDE EXERCISE MAT**



#### **CONCORDE YOGA BLOCKS**



### TRX XMOUNT



# TRX COMMERCIAL SUSPENSION TRAINER



## TRX PRO4 HOME SUSPENSION TRAINING KIT





#### **COREFX SUSPENSION TRAINER**







#### COREFX HIGH DENSITY FOAM ROLLER



## EVA FOAM ROLLER



#### LEBERT EQUALIZER







#### LEBERT EQUALIZER XL BLACK







#### **COREFX PRO LOOPS**



















### COREFX LADIES MINI BANDS



#### **COREFX LADIES FLAT BANDS**

















### COREFX ADVANCED TONER (LIGHT, MEDIUM, HEAVY)











RED RESISTANCE BAND: 15-35 LBS. IT IS 0.5" WIDE AND 41" LONG.

BLACK RESISTANCE BAND: 25-65 LBS. IT IS 0.86" WIDE AND 41" LONG.

PURPL