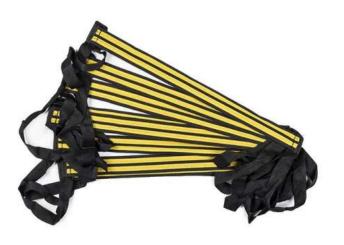

MINI BANDS



#### **COREFX LADIES FLAT BANDS**

















### COREFX ADVANCED TONER (LIGHT, MEDIUM, HEAVY)











RED RESISTANCE BAND: 15-35 LBS. IT IS 0.5" WIDE AND 41" LONG.

BLACK RESISTANCE BAND: 25-65 LBS. IT IS 0.86" WIDE AND 41" LONG.

PURPLE RESISTANCE BAND: 35-85 LBS. IT IS 1.3" WIDE AND 41" LONG.

ORANGE RESISTANCE BAND: 50-125 LBS. IT IS 1.8" WIDE AND 41" LONG.

GREEN RESISTANCE BAND: 65-175 LBS. IT IS 2.5" WIDE AND 41" LONG.

BLUE RESISTANCE BAND: 85-230 LBS. IT IS 3.3" WIDE AND 41" LONG.

## COREFX STRENGTH LOOP (MEDIUM - 14.5')











#### **COREFX SPEED ROPE**

#### COREFX DUAL SURFACE GLIDERS















## COREFX MUSCLE ACTIVATOR BALL







#### CONCORDE SENSORY MASSAGE BALL SET









#### COREFX SHAKER CUP

## CONCORDE PRO LADDER (AGILITY LADDER)











COREFX BATTLE ROPE

## BATTLE ROPE ATTACHMENT ANCHOR











## COREFX ADJUSTABLE AEROBIC STEP

#### **CONCORDE AB WHEEL**







## **COREFX SPEED ROPE**



### **COREFX BARBELL PAD**

## **CONCORDE FITNESS MAT**







### COREFX RESISTANCE PARACHUTE

#### **COREFX 3-IN-1 FOAM PLYOBOX**







# COREFX 3-IN-1 ANTI-SLIP FOAM PLYOBOX







# COREFX 3-IN-1 ANTI-SLIP FOAM PLYOBOX







# LACROSSE BALL -WHITE



## LACROSSE BALL -ORANGE





### SOFT TOSS LACROSSE STICK - RED



# COREFX RESISTANCE LOOP SLEEVE (2 PACK)



#### **QUESTIONS?**

**INFO@SELFLOVEANDFITNESS.COM**