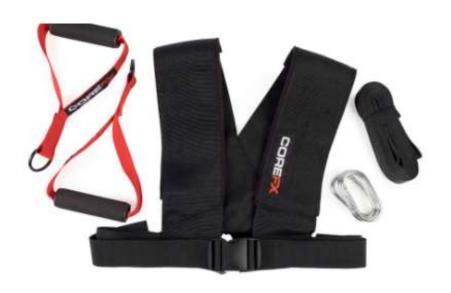

REPLACEMENT PLUG



#### BOSU REPLACEMENT BLADDER (PRO)



#### BOSU REPLACEMENT BLADDER (TRAINER)



# **BOSU BALANCE PODS (PAIR)**









# CONCORDE WEIGHTED YOGA BALLS

# STABILITY BALL PUMP



# COREFX ANTI-BURST BALL









# COREFX ADJUSTABLE DUMBBELL (UP TO 25LB)

#### **COREFX ADJUSTABLE DUMBBELL (UP TO 70LBS)**



# COREFX WEIGHTED VEST (20LB)



# COREFX WEIGHTED VEST (40LB)



#### **COREFX KETTLEBELLS**



# KETTLEBELL/ DUMBBELL RACK





# **COREFX MEDICINE BALL**





# CABLE MACHINE ATTACHMENTS







#### **YBELL NEO**





# COREFX RUBBER DUMBBELL



#### **47" OLYMPIC CURLED BAR**



# **SPORTS CHALK**





# **COREFX SKILL SLIDE**









#### **COREFX LANDMINE POST**

#### COREFX LANDMINE HANDLE





#### TRI-LEVEL WOBBLE BOARD







#### **COREFX POWER SYSTEM**





#### **CONCORDE EXERCISE MAT**



#### **CONCORDE YOGA BLOCKS**



### TRX XMOUNT



# TRX COMMERCIAL SUSPENSION TRAINER



## TRX PRO4 HOME SUSPENSION TRAINING KIT





#### **COREFX SUSPENSION TRAINER**







#### COREFX HIGH DENSITY FOAM ROLLER



## EVA FOAM ROLLER



#### LEBERT EQUALIZER







#### LEBERT EQUALIZER XL BLACK







#### **COREFX PRO LOOPS**



















### COREFX LADIES MINI BANDS



#### **COREFX LADIES FLAT BANDS**

















### COREFX ADVANCED TONER (LIGHT, MEDIUM, HEAVY)











RED RESISTANCE BAND: 15-35 LBS. IT IS 0.5" WIDE AND 41" LONG.

BLACK RESISTANCE BAND: 25-65 LBS. IT IS 0.86" WIDE AND 41" LONG.

PURPLE RESISTANCE BAND: 35-85 LBS. IT IS 1.3" WIDE AND 41" LONG.

ORANGE RESISTANCE BAND: 50-125 LBS. IT IS 1.8" WIDE AND 41" LONG.

GREEN