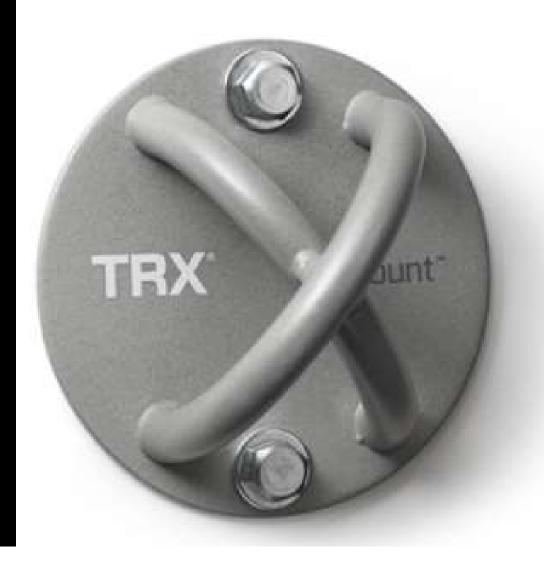

R (TRAINER)



# **BOSU BALANCE PODS (PAIR)**









# CONCORDE WEIGHTED YOGA BALLS

# STABILITY BALL PUMP



# COREFX ANTI-BURST BALL









# COREFX ADJUSTABLE DUMBBELL (UP TO 25LB)

#### **COREFX ADJUSTABLE DUMBBELL (UP TO 70LBS)**



# COREFX WEIGHTED VEST (20LB)



# COREFX WEIGHTED VEST (40LB)



#### **COREFX KETTLEBELLS**



# KETTLEBELL/ DUMBBELL RACK





# **COREFX MEDICINE BALL**





# CABLE MACHINE ATTACHMENTS







#### **YBELL NEO**





# COREFX RUBBER DUMBBELL



#### **47" OLYMPIC CURLED BAR**



# **SPORTS CHALK**





# **COREFX SKILL SLIDE**









#### **COREFX LANDMINE POST**

#### COREFX LANDMINE HANDLE





#### TRI-LEVEL WOBBLE BOARD







#### **COREFX POWER SYSTEM**





#### **CONCORDE EXERCISE MAT**



#### **CONCORDE YOGA BLOCKS**



### TRX XMOUNT



# TRX COMMERCIAL SUSPENSION TRAINER



## TRX PRO4 HOME SUSPENSION TRAINING KIT





#### **COREFX SUSPENSION TRAINER**







#### COREFX HIGH DENSITY FOAM ROLLER



## EVA FOAM ROLLER



#### LEBERT EQUALIZER







#### LEBERT EQUALIZER XL BLACK







#### **COREFX PRO LOOPS**



















### COREFX LADIES MINI BANDS



#### **COREFX LADIES FLAT BANDS**

















### COREFX ADVANCED TONER (LIGHT, MEDIUM, HEAVY)











RED RESISTANCE BAND: 15-35 LBS. IT IS 0.5" WIDE AND 41" LONG.

BLACK RESISTANCE BAND: 25-65 LBS. IT IS 0.86" WIDE AND 41" LONG.

PURPLE RESISTANCE BAND: 35-85 LBS. IT IS 1.3" WIDE AND 41" LONG.

ORANGE RESISTANCE BAND: 50-125 LBS. IT IS 1.8" WIDE AND 41" LONG.

GREEN RESISTANCE BAND: 65-175 LBS. IT IS 2.5" WIDE AND 41" LONG.

BLUE RESISTANCE BAND: 85-2