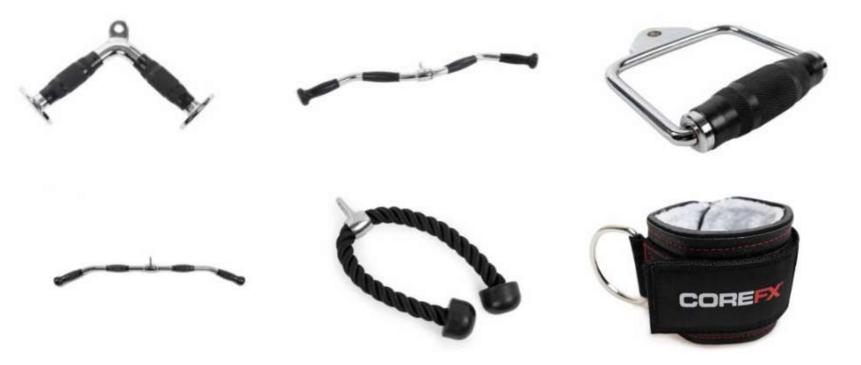

REFX ADJUSTABLE BENCH & FITNESS STEP





# BOSU BALLAST BALL (WEIGHTED)



### BOSU BALLAST REPLACEMENT PLUG



# **BOSU NEXGEN HOME**



# **BOSU BALANCE TRAINER**





# BOSU SPORT (FOR YOUTH)





# BOSU STORAGE RACK



### BOSU TRAINER REPLACEMENT FEET



### BOSU TRAINER REPLACEMENT PLUG



#### BOSU REPLACEMENT BLADDER (PRO)



#### BOSU REPLACEMENT BLADDER (TRAINER)



# **BOSU BALANCE PODS (PAIR)**









# CONCORDE WEIGHTED YOGA BALLS

# STABILITY BALL PUMP



# COREFX ANTI-BURST BALL









# COREFX ADJUSTABLE DUMBBELL (UP TO 25LB)

#### **COREFX ADJUSTABLE DUMBBELL (UP TO 70LBS)**



# COREFX WEIGHTED VEST (20LB)



# COREFX WEIGHTED VEST (40LB)



#### **COREFX KETTLEBELLS**



# KETTLEBELL/ DUMBBELL RACK





# **COREFX MEDICINE BALL**





# CABLE MACHINE ATTACHMENTS







#### **YBELL NEO**





# COREFX RUBBER DUMBBELL



#### **47" OLYMPIC CURLED BAR**



# **SPORTS CHALK**





# **COREFX SKILL SLIDE**









#### **COREFX LANDMINE POST**

#### COREFX LANDMINE HANDLE





#### TRI-LEVEL WOBBLE BOARD







#### **COREFX POWER SYSTEM**





#### **CONCORDE EXERCISE MAT**



#### **CONCORDE YOGA BLOCKS**



### TRX XMOUNT



# TRX COMMERCIAL SUSPENSION TRAINER



## TRX PRO4 HOME SUSPENSION TRAINING KIT





#### **COREFX SUSPENSION TRAINER**







#### COREFX HIGH DENSITY FOAM ROLLER



## EVA FOAM ROLLER



#### LEBERT EQUALIZER







#### LEBERT EQUALIZER XL BLACK







#### **COREFX PRO LOOPS**



















### COREFX LADIES MINI BANDS



#### **COREFX LADIES FLAT BANDS**

















### COREFX ADVANCED TONER (LIGHT, MEDIUM, HEAVY)