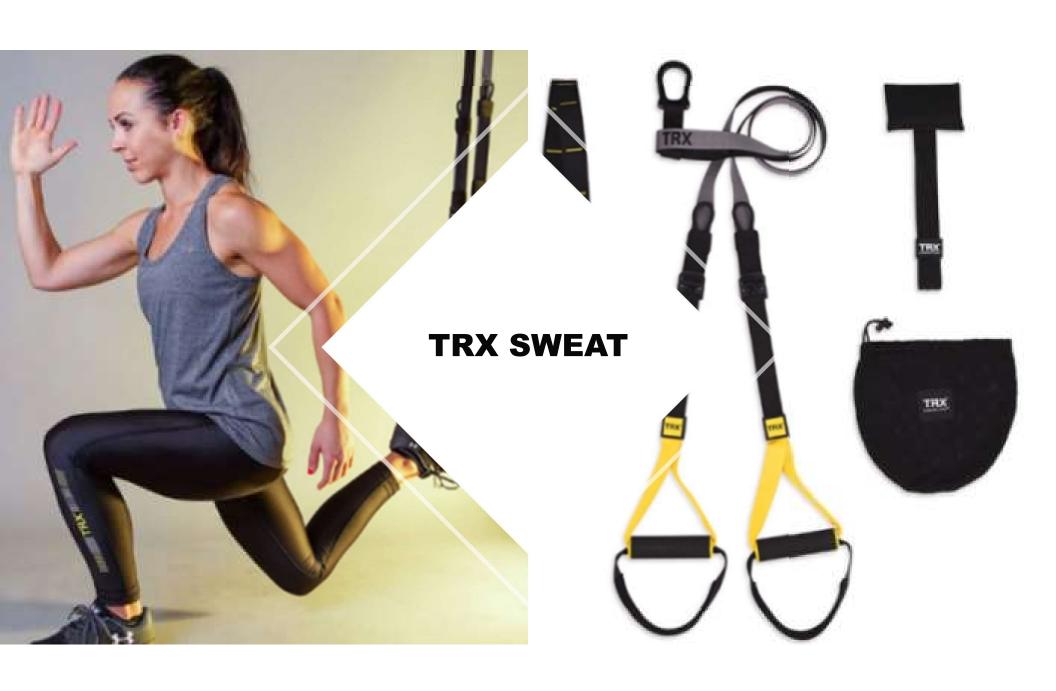

# STABILITY BALL PUMP



# COREFX ANTI-BURST BALL









# COREFX ADJUSTABLE DUMBBELL (UP TO 25LB)

#### **COREFX ADJUSTABLE DUMBBELL (UP TO 70LBS)**



# COREFX WEIGHTED VEST (20LB)



# COREFX WEIGHTED VEST (40LB)



#### **COREFX KETTLEBELLS**



# KETTLEBELL/ DUMBBELL RACK





# **COREFX MEDICINE BALL**





# CABLE MACHINE ATTACHMENTS







#### **YBELL NEO**





# COREFX RUBBER DUMBBELL



#### **47" OLYMPIC CURLED BAR**



# **SPORTS CHALK**





# **COREFX SKILL SLIDE**









#### **COREFX LANDMINE POST**

#### COREFX LANDMINE HANDLE





#### TRI-LEVEL WOBBLE BOARD







#### **COREFX POWER SYSTEM**





#### **CONCORDE EXERCISE MAT**



#### **CONCORDE YOGA BLOCKS**



### TRX XMOUNT



# TRX COMMERCIAL SUSPENSION TRAINER



## TRX PRO4 HOME SUSPENSION TRAINING KIT





#### **COREFX SUSPENSION TRAINER**







#### COREFX HIGH DENSITY FOAM ROLLER



## EVA FOAM ROLLER



#### LEBERT EQUALIZER







#### LEBERT EQUALIZER XL BLACK







#### **COREFX PRO LOOPS**



















### COREFX LADIES MINI BANDS



#### **COREFX LADIES FLAT BANDS**

















### COREFX ADVANCED TONER (LIGHT, MEDIUM, HEAVY)











RED RESISTANCE BAND: 15-35 LBS. IT IS 0.5" WIDE AND 41" LONG.

BLACK RESISTANCE BAND: 25-65 LBS. IT IS 0.86" WIDE AND 41" LONG.

PURPLE RESISTANCE BAND: 35-85 LBS. IT IS 1.3" WIDE AND 41" LONG.

ORANGE RESISTANCE BAND: 50-125 LBS. IT IS 1.8" WIDE AND 41" LONG.

GREEN RESISTANCE BAND: 65-175 LBS. IT IS 2.5" WIDE AND 41" LONG.

BLUE RESISTANCE BAND: 85-230 LBS. IT IS 3.3" WIDE AND 41" LONG.

## COREFX STRENGTH LOOP (MEDIUM - 14.5')