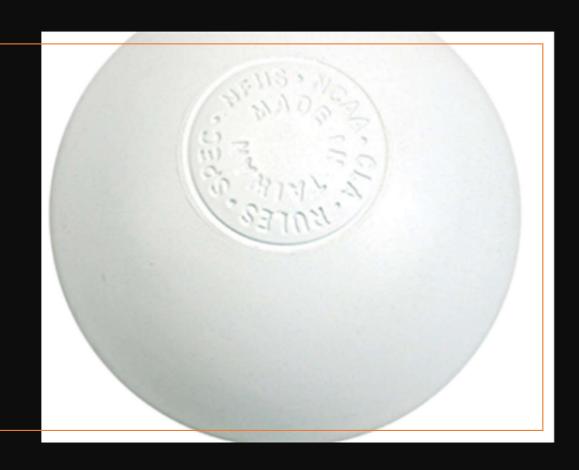

IS 2.5" WIDE AND 41" LONG.

BLUE RESISTANCE BAND: 85-230 LBS. IT IS 3.3" WIDE AND 41" LONG.

## COREFX STRENGTH LOOP (MEDIUM - 14.5')











#### **COREFX SPEED ROPE**

#### COREFX DUAL SURFACE GLIDERS















## COREFX MUSCLE ACTIVATOR BALL







#### CONCORDE SENSORY MASSAGE BALL SET









#### COREFX SHAKER CUP

## CONCORDE PRO LADDER (AGILITY LADDER)











COREFX BATTLE ROPE

## BATTLE ROPE ATTACHMENT ANCHOR











## COREFX ADJUSTABLE AEROBIC STEP

#### **CONCORDE AB WHEEL**







## **COREFX SPEED ROPE**



### **COREFX BARBELL PAD**

## **CONCORDE FITNESS MAT**







### COREFX RESISTANCE PARACHUTE

#### **COREFX 3-IN-1 FOAM PLYOBOX**







# COREFX 3-IN-1 ANTI-SLIP FOAM PLYOBOX







# COREFX 3-IN-1 ANTI-SLIP FOAM PLYOBOX







# LACROSSE BALL -WHITE



## LACROSSE BALL -ORANGE





### SOFT TOSS LACROSSE STICK - RED



# COREFX RESISTANCE LOOP SLEEVE (2 PACK)



#### **QUESTIONS?**

**INFO@SELFLOVEANDFITNESS.COM**