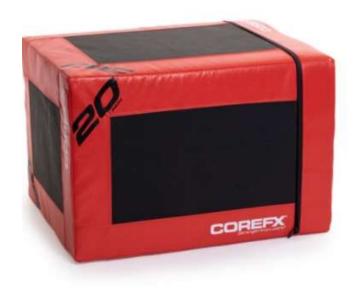

LBS. IT IS 1.8" WIDE AND 41" LONG.

GREEN RESISTANCE BAND: 65-175 LBS. IT IS 2.5" WIDE AND 41" LONG.

BLUE RESISTANCE BAND: 85-230 LBS. IT IS 3.3" WIDE AND 41" LONG.

## COREFX STRENGTH LOOP (MEDIUM - 14.5')











#### **COREFX SPEED ROPE**

#### COREFX DUAL SURFACE GLIDERS















## COREFX MUSCLE ACTIVATOR BALL







#### CONCORDE SENSORY MASSAGE BALL SET









#### COREFX SHAKER CUP

## CONCORDE PRO LADDER (AGILITY LADDER)











COREFX BATTLE ROPE

## BATTLE ROPE ATTACHMENT ANCHOR











## COREFX ADJUSTABLE AEROBIC STEP

#### **CONCORDE AB WHEEL**







## **COREFX SPEED ROPE**



### **COREFX BARBELL PAD**

## **CONCORDE FITNESS MAT**







### COREFX RESISTANCE PARACHUTE

#### **COREFX 3-IN-1 FOAM PLYOBOX**







# COREFX 3-IN-1 ANTI-SLIP FOAM PLYOBOX







# COREFX 3-IN-1 ANTI-SLIP FOAM PLYOBOX







# LACROSSE BALL -WHITE



## LACROSSE BALL -ORANGE





### SOFT TOSS LACROSSE STICK - RED



# COREFX RESISTANCE LOOP SLEEVE (2 PACK)



#### **QUESTIONS?**

**INFO@SELFLOVEANDFITNESS.COM**