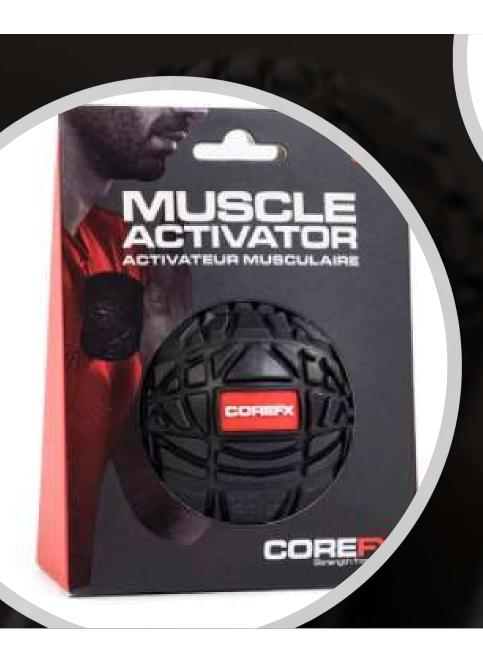

ER



## EVA FOAM ROLLER



#### LEBERT EQUALIZER







#### LEBERT EQUALIZER XL BLACK







#### **COREFX PRO LOOPS**



















### COREFX LADIES MINI BANDS



#### **COREFX LADIES FLAT BANDS**

















### COREFX ADVANCED TONER (LIGHT, MEDIUM, HEAVY)











RED RESISTANCE BAND: 15-35 LBS. IT IS 0.5" WIDE AND 41" LONG.

BLACK RESISTANCE BAND: 25-65 LBS. IT IS 0.86" WIDE AND 41" LONG.

PURPLE RESISTANCE BAND: 35-85 LBS. IT IS 1.3" WIDE AND 41" LONG.

ORANGE RESISTANCE BAND: 50-125 LBS. IT IS 1.8" WIDE AND 41" LONG.

GREEN RESISTANCE BAND: 65-175 LBS. IT IS 2.5" WIDE AND 41" LONG.

BLUE RESISTANCE BAND: 85-230 LBS. IT IS 3.3" WIDE AND 41" LONG.

## COREFX STRENGTH LOOP (MEDIUM - 14.5')











#### **COREFX SPEED ROPE**

#### COREFX DUAL SURFACE GLIDERS















## COREFX MUSCLE ACTIVATOR BALL







#### CONCORDE SENSORY MASSAGE BALL SET









#### COREFX SHAKER CUP

## CONCORDE PRO LADDER (AGILITY LADDER)











COREFX BATTLE ROPE

## BATTLE ROPE ATTACHMENT ANCHOR











## COREFX ADJUSTABLE AEROBIC STEP

#### **CONCORDE AB WHEEL**







## **COREFX SPEED ROPE**



### **COREFX BARBELL PAD**

## **CONCORDE FITNESS MAT**







### COREFX RESISTANCE PARACHUTE

#### **COREFX 3-IN-1 FOAM PLYOBOX**







# COREFX 3-IN-1 ANTI-SLIP FOAM PLYOBOX







# COREFX 3-IN-1 ANTI-SLIP FOAM PLYOBOX







# LACROSSE BALL -WHITE



## LACROSSE BALL -ORANGE





### SOFT TOSS LACROSSE STICK - RED



# COREFX RESISTANCE LOOP SLEEVE (2 PACK)



#### **QUESTIONS?**

**INFO@SELFLOVEANDFITNESS.COM**