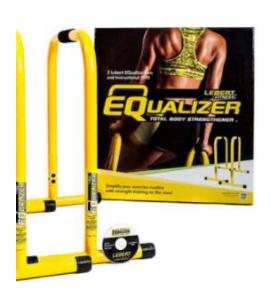

MBBELL (UP TO 70LBS)**



# COREFX WEIGHTED VEST (20LB)



# COREFX WEIGHTED VEST (40LB)



#### **COREFX KETTLEBELLS**



# KETTLEBELL/ DUMBBELL RACK





# **COREFX MEDICINE BALL**





# CABLE MACHINE ATTACHMENTS







#### **YBELL NEO**





# COREFX RUBBER DUMBBELL



#### **47" OLYMPIC CURLED BAR**



# **SPORTS CHALK**





# **COREFX SKILL SLIDE**









#### **COREFX LANDMINE POST**

#### COREFX LANDMINE HANDLE





#### TRI-LEVEL WOBBLE BOARD







#### **COREFX POWER SYSTEM**





#### **CONCORDE EXERCISE MAT**



#### **CONCORDE YOGA BLOCKS**



### TRX XMOUNT



# TRX COMMERCIAL SUSPENSION TRAINER



## TRX PRO4 HOME SUSPENSION TRAINING KIT





#### **COREFX SUSPENSION TRAINER**







#### COREFX HIGH DENSITY FOAM ROLLER



## EVA FOAM ROLLER



#### LEBERT EQUALIZER







#### LEBERT EQUALIZER XL BLACK







#### **COREFX PRO LOOPS**



















### COREFX LADIES MINI BANDS



#### **COREFX LADIES FLAT BANDS**

















### COREFX ADVANCED TONER (LIGHT, MEDIUM, HEAVY)











RED RESISTANCE BAND: 15-35 LBS. IT IS 0.5" WIDE AND 41" LONG.

BLACK RESISTANCE BAND: 25-65 LBS. IT IS 0.86" WIDE AND 41" LONG.

PURPLE RESISTANCE BAND: 35-85 LBS. IT IS 1.3" WIDE AND 41" LONG.

ORANGE RESISTANCE BAND: 50-125 LBS. IT IS 1.8" WIDE AND 41" LONG.

GREEN RESISTANCE BAND: 65-175 LBS. IT IS 2.5" WIDE AND 41" LONG.

BLUE RESISTANCE BAND: 85-230 LBS. IT IS 3.3" WIDE AND 41" LONG.

## COREFX STRENGTH LOOP (MEDIUM - 14.5')











#### **COREFX SPEED ROPE**

#### COREFX DUAL SURFACE GLIDERS















## COREFX MUSCLE ACTIVATOR BALL







#### CONCO