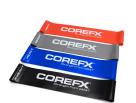

TED VEST (40LB)



#### **COREFX KETTLEBELLS**



# KETTLEBELL/ DUMBBELL RACK





# **COREFX MEDICINE BALL**





# CABLE MACHINE ATTACHMENTS







#### **YBELL NEO**





# COREFX RUBBER DUMBBELL



#### **47" OLYMPIC CURLED BAR**



# **SPORTS CHALK**





# **COREFX SKILL SLIDE**









#### **COREFX LANDMINE POST**

#### COREFX LANDMINE HANDLE





#### TRI-LEVEL WOBBLE BOARD







#### **COREFX POWER SYSTEM**





#### **CONCORDE EXERCISE MAT**



#### **CONCORDE YOGA BLOCKS**



### TRX XMOUNT



# TRX COMMERCIAL SUSPENSION TRAINER



## TRX PRO4 HOME SUSPENSION TRAINING KIT





#### **COREFX SUSPENSION TRAINER**







#### COREFX HIGH DENSITY FOAM ROLLER



## EVA FOAM ROLLER



#### LEBERT EQUALIZER







#### LEBERT EQUALIZER XL BLACK







#### **COREFX PRO LOOPS**



















### COREFX LADIES MINI BANDS



#### **COREFX LADIES FLAT BANDS**

















### COREFX ADVANCED TONER (LIGHT, MEDIUM, HEAVY)











RED RESISTANCE BAND: 15-35 LBS. IT IS 0.5" WIDE AND 41" LONG.

BLACK RESISTANCE BAND: 25-65 LBS. IT IS 0.86" WIDE AND 41" LONG.

PURPLE RESISTANCE BAND: 35-85 LBS. IT IS 1.3" WIDE AND 41" LONG.

ORANGE RESISTANCE BAND: 50-125 LBS. IT IS 1.8" WIDE AND 41" LONG.

GREEN RESISTANCE BAND: 65-175 LBS. IT IS 2.5" WIDE AND 41" LONG.

BLUE RESISTANCE BAND: 85-230 LBS. IT IS 3.3" WIDE AND 41" LONG.

## COREFX STRENGTH LOOP (MEDIUM - 14.5')











#### **COREFX SPEED ROPE**

#### COREFX DUAL SURFACE GLIDERS















## COREFX MUSCLE ACTIVATOR BALL







#### CONCORDE SENSORY MASSAGE BALL SET









#### COREFX SHAKER CUP

## CONCORDE