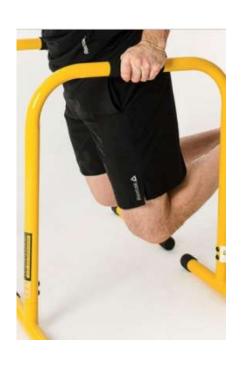

DUMBBELL (UP TO 70LBS)**



# COREFX WEIGHTED VEST (20LB)



# COREFX WEIGHTED VEST (40LB)



#### **COREFX KETTLEBELLS**



# KETTLEBELL/ DUMBBELL RACK





# **COREFX MEDICINE BALL**





# CABLE MACHINE ATTACHMENTS







#### **YBELL NEO**





# COREFX RUBBER DUMBBELL



#### **47" OLYMPIC CURLED BAR**



# **SPORTS CHALK**





# **COREFX SKILL SLIDE**









#### **COREFX LANDMINE POST**

#### COREFX LANDMINE HANDLE





#### TRI-LEVEL WOBBLE BOARD







#### **COREFX POWER SYSTEM**





#### **CONCORDE EXERCISE MAT**



#### **CONCORDE YOGA BLOCKS**



### TRX XMOUNT



# TRX COMMERCIAL SUSPENSION TRAINER



## TRX PRO4 HOME SUSPENSION TRAINING KIT





#### **COREFX SUSPENSION TRAINER**







#### COREFX HIGH DENSITY FOAM ROLLER



## EVA FOAM ROLLER



#### LEBERT EQUALIZER







#### LEBERT EQUALIZER XL BLACK







#### **COREFX PRO LOOPS**



















### COREFX LADIES MINI BANDS



#### **COREFX LADIES FLAT BANDS**

















### COREFX ADVANCED TONER (LIGHT, MEDIUM, HEAVY)











RED RESISTANCE BAND: 15-35 LBS. IT IS 0.5" WIDE AND 41" LONG.

BLACK RESISTANCE BAND: 25-65 LBS. IT IS 0.86" WIDE AND 41" LONG.

PURPLE RESISTANCE BAND: 35-85 LBS. IT IS 1.3" WIDE AND 41" LONG.

ORANGE RESISTANCE BAND: 50-125 LBS. IT IS 1.8" WIDE AND 41" LONG.

GREEN RESISTANCE BAND: 65-175 LBS. IT IS 2.5" WIDE AND 41" LONG.

BLUE RESISTANCE BAND: 85-230 LBS. IT IS 3.3" WIDE AND 41" LONG.

## COREFX STRENGTH LOOP (MEDIUM - 14.5')











#### **COREFX SPEED ROPE**

#### COREFX DUAL SURFACE GLIDERS















## COREFX MUSCLE ACTIVATOR BALL







#### CON