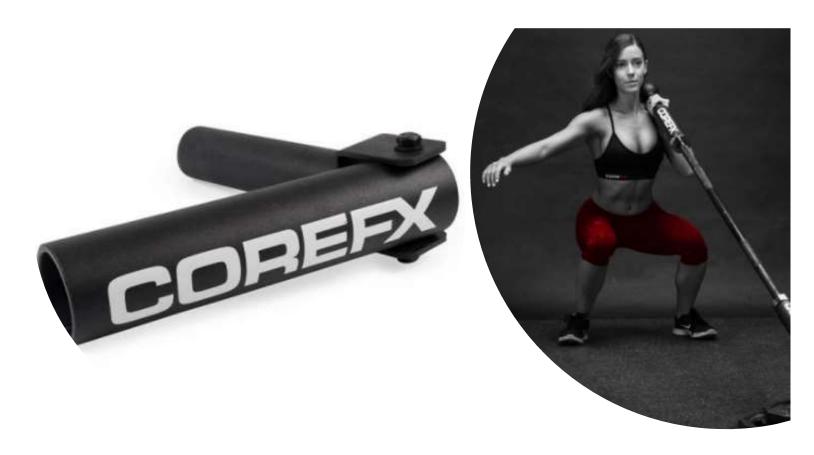

BALANCE TRAINER**





# BOSU SPORT (FOR YOUTH)





# BOSU STORAGE RACK



### BOSU TRAINER REPLACEMENT FEET



### BOSU TRAINER REPLACEMENT PLUG



#### BOSU REPLACEMENT BLADDER (PRO)



#### BOSU REPLACEMENT BLADDER (TRAINER)



# **BOSU BALANCE PODS (PAIR)**









# CONCORDE WEIGHTED YOGA BALLS

# STABILITY BALL PUMP



# COREFX ANTI-BURST BALL









# COREFX ADJUSTABLE DUMBBELL (UP TO 25LB)

#### **COREFX ADJUSTABLE DUMBBELL (UP TO 70LBS)**



# COREFX WEIGHTED VEST (20LB)



# COREFX WEIGHTED VEST (40LB)



#### **COREFX KETTLEBELLS**



# KETTLEBELL/ DUMBBELL RACK





# **COREFX MEDICINE BALL**





# CABLE MACHINE ATTACHMENTS







#### **YBELL NEO**





# COREFX RUBBER DUMBBELL



#### **47" OLYMPIC CURLED BAR**



# **SPORTS CHALK**





# **COREFX SKILL SLIDE**









#### **COREFX LANDMINE POST**

#### COREFX LANDMINE HANDLE





#### TRI-LEVEL WOBBLE BOARD







#### **COREFX POWER SYSTEM**





#### **CONCORDE EXERCISE MAT**



#### **CONCORDE YOGA BLOCKS**



### TRX XMOUNT



# TRX COMMERCIAL SUSPENSION TRAINER



## TRX PRO4 HOME SUSPENSION TRAINING KIT





#### **COREFX SUSPENSION TRAINER**







#### COREFX HIGH DENSITY FOAM ROLLER



## EVA FOAM ROLLER



#### LEBERT EQUALIZER







#### LEBERT EQUALIZER XL BLACK







#### **COREFX PRO LOOPS**



















### COREFX LADIES MINI BANDS



#### **COREFX LADIES FLAT BANDS**

















### COREFX ADVANCED TONER (LIGHT, MEDIUM, HEAVY)











RED RESISTANCE BAND: 15-35 LBS. IT IS 0.5" WIDE AND 41" LONG.

BLACK RESISTANCE BAND: 25-65 LBS. IT IS 0.86" WIDE AND 41" LONG.

PURPLE