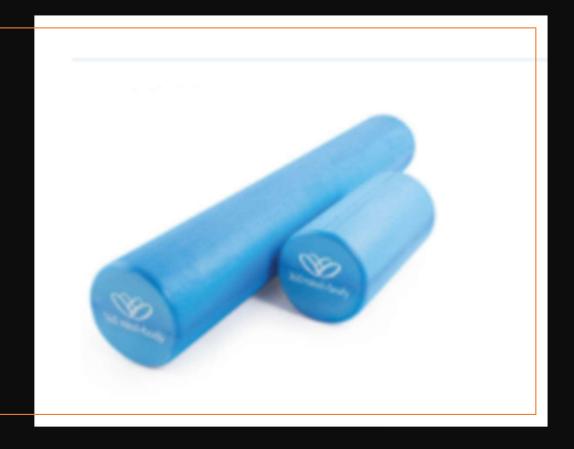

#### **COREFX ADJUSTABLE DUMBBELL (UP TO 70LBS)**



# COREFX WEIGHTED VEST (20LB)



# COREFX WEIGHTED VEST (40LB)



#### **COREFX KETTLEBELLS**



# KETTLEBELL/ DUMBBELL RACK





# **COREFX MEDICINE BALL**





# CABLE MACHINE ATTACHMENTS







#### **YBELL NEO**





# COREFX RUBBER DUMBBELL



#### **47" OLYMPIC CURLED BAR**



# **SPORTS CHALK**





# **COREFX SKILL SLIDE**









#### **COREFX LANDMINE POST**

#### COREFX LANDMINE HANDLE





#### TRI-LEVEL WOBBLE BOARD







#### **COREFX POWER SYSTEM**





#### **CONCORDE EXERCISE MAT**



#### **CONCORDE YOGA BLOCKS**



### TRX XMOUNT



# TRX COMMERCIAL SUSPENSION TRAINER



## TRX PRO4 HOME SUSPENSION TRAINING KIT





#### **COREFX SUSPENSION TRAINER**







#### COREFX HIGH DENSITY FOAM ROLLER



## EVA FOAM ROLLER



#### LEBERT EQUALIZER







#### LEBERT EQUALIZER XL BLACK







#### **COREFX PRO LOOPS**



















### COREFX LADIES MINI BANDS



#### **COREFX LADIES FLAT BANDS**

















### COREFX ADVANCED TONER (LIGHT, MEDIUM, HEAVY)











RED RESISTANCE BAND: 15-35 LBS. IT IS 0.5" WIDE AND 41" LONG.

BLACK RESISTANCE BAND: 25-65 LBS. IT IS 0.86" WIDE AND 41" LONG.

PURPLE RESISTANCE BAND: 35-85 LBS. IT IS 1.3" WIDE AND 41" LONG.

ORANGE RESISTANCE BAND: 50-125 LBS. IT IS 1.8" WIDE AND 41" LONG.

GREEN RESISTANCE BAND: 65-175 LBS. IT IS 2.5" WIDE AND 41" LONG.

BLUE RESISTANCE BAND: 85-230 LBS. IT IS 3.3" WIDE AND 41" LONG.

## COREFX STRENGTH LOOP (MEDIUM - 14.5')











#### **COREFX SPEED ROPE**

#### COREFX DUAL SURFACE GLIDERS















## COREFX MUSCLE ACTIV