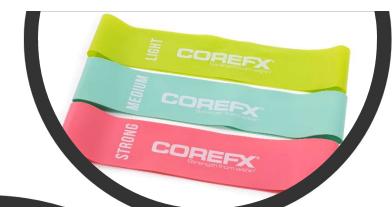

ST (40LB)



#### **COREFX KETTLEBELLS**



# KETTLEBELL/ DUMBBELL RACK





# **COREFX MEDICINE BALL**





# CABLE MACHINE ATTACHMENTS







#### **YBELL NEO**





# COREFX RUBBER DUMBBELL



#### **47" OLYMPIC CURLED BAR**



# **SPORTS CHALK**





# **COREFX SKILL SLIDE**









#### **COREFX LANDMINE POST**

#### COREFX LANDMINE HANDLE





#### TRI-LEVEL WOBBLE BOARD







#### **COREFX POWER SYSTEM**





#### **CONCORDE EXERCISE MAT**



#### **CONCORDE YOGA BLOCKS**



### TRX XMOUNT



# TRX COMMERCIAL SUSPENSION TRAINER



## TRX PRO4 HOME SUSPENSION TRAINING KIT





#### **COREFX SUSPENSION TRAINER**







#### COREFX HIGH DENSITY FOAM ROLLER



## EVA FOAM ROLLER



#### LEBERT EQUALIZER







#### LEBERT EQUALIZER XL BLACK







#### **COREFX PRO LOOPS**



















### COREFX LADIES MINI BANDS



#### **COREFX LADIES FLAT BANDS**

















### COREFX ADVANCED TONER (LIGHT, MEDIUM, HEAVY)











RED RESISTANCE BAND: 15-35 LBS. IT IS 0.5" WIDE AND 41" LONG.

BLACK RESISTANCE BAND: 25-65 LBS. IT IS 0.86" WIDE AND 41" LONG.

PURPLE RESISTANCE BAND: 35-85 LBS. IT IS 1.3" WIDE AND 41" LONG.

ORANGE RESISTANCE BAND: 50-125 LBS. IT IS 1.8" WIDE AND 41" LONG.

GREEN RESISTANCE BAND: 65-175 LBS. IT IS 2.5" WIDE AND 41" LONG.

BLUE RESISTANCE BAND: 85-230 LBS. IT IS 3.3" WIDE AND 41" LONG.

## COREFX STRENGTH LOOP (MEDIUM - 14.5')











#### **COREFX SPEED ROPE**

#### COREFX DUAL SURFACE GLIDERS















## COREFX MUSCLE ACTIVATOR BALL







#### CONCORDE SENSORY MASSAGE BALL SET









#### COREFX SHAKER CUP

## CONCORDE PRO L