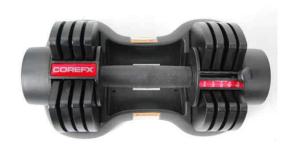

# COREFX ADJUSTABLE DUMBBELL (UP TO 25LB)

#### **COREFX ADJUSTABLE DUMBBELL (UP TO 70LBS)**