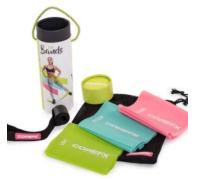

# **COREFX MEDICINE BALL**





# CABLE MACHINE ATTACHMENTS







#### **YBELL NEO**





# COREFX RUBBER DUMBBELL



#### **47" OLYMPIC CURLED BAR**



# **SPORTS CHALK**





# **COREFX SKILL SLIDE**









#### **COREFX LANDMINE POST**

#### COREFX LANDMINE HANDLE





#### TRI-LEVEL WOBBLE BOARD







#### **COREFX POWER SYSTEM**





#### **CONCORDE EXERCISE MAT**



#### **CONCORDE YOGA BLOCKS**



### TRX XMOUNT



# TRX COMMERCIAL SUSPENSION TRAINER



## TRX PRO4 HOME SUSPENSION TRAINING KIT





#### **COREFX SUSPENSION TRAINER**







#### COREFX HIGH DENSITY FOAM ROLLER



## EVA FOAM ROLLER



#### LEBERT EQUALIZER







#### LEBERT EQUALIZER XL BLACK







#### **COREFX PRO LOOPS**



















### COREFX LADIES MINI BANDS



#### **COREFX LADIES FLAT BANDS**

















### COREFX ADVANCED TONER (LIGHT, MEDIUM, HEAVY)











RED RESISTANCE BAND: 15-35 LBS. IT IS 0.5" WIDE AND 41" LONG.

BLACK RESISTANCE BAND: 25-65 LBS. IT IS 0.86" WIDE AND 41" LONG.

PURPLE RESISTANCE BAND: 35-85 LBS. IT IS 1.3" WIDE AND 41" LONG.

ORANGE RESISTANCE BAND: 50-125 LBS. IT IS 1.8" WIDE AND 41" LONG.

GREEN RESISTANCE BAND: 65-175 LBS. IT IS 2.5" WIDE AND 41" LONG.

BLUE RESISTANCE BAND: 85-230 LBS. IT IS 3.3" WIDE AND 41" LONG.

## COREFX STRENGTH LOOP (MEDIUM - 14.5')











#### **COREFX SPEED ROPE**

#### COREFX DUAL SURFACE GLIDERS















## COREFX MUSCLE ACTIVATOR BALL







#### CONCORDE SENSORY MASSAGE BALL SET









#### COREFX SHAKER CUP

## CONCORDE PRO LADDER (AGILITY LADDER)











COREFX BATTLE ROPE

## BATTLE ROPE ATTACHME