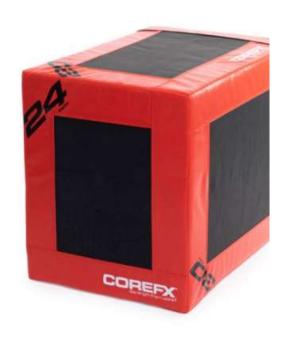

ESISTANCE BAND: 65-175 LBS. IT IS 2.5" WIDE AND 41" LONG.

BLUE RESISTANCE BAND: 85-230 LBS. IT IS 3.3" WIDE AND 41" LONG.

## COREFX STRENGTH LOOP (MEDIUM - 14.5')











#### **COREFX SPEED ROPE**

#### COREFX DUAL SURFACE GLIDERS















## COREFX MUSCLE ACTIVATOR BALL







#### CONCORDE SENSORY MASSAGE BALL SET









#### COREFX SHAKER CUP

## CONCORDE PRO LADDER (AGILITY LADDER)











COREFX BATTLE ROPE

## BATTLE ROPE ATTACHMENT ANCHOR











## COREFX ADJUSTABLE AEROBIC STEP

#### **CONCORDE AB WHEEL**







## **COREFX SPEED ROPE**



### **COREFX BARBELL PAD**

## **CONCORDE FITNESS MAT**







### COREFX RESISTANCE PARACHUTE

#### **COREFX 3-IN-1 FOAM PLYOBOX**







# COREFX 3-IN-1 ANTI-SLIP FOAM PLYOBOX







# COREFX 3-IN-1 ANTI-SLIP FOAM PLYOBOX







# LACROSSE BALL -WHITE



## LACROSSE BALL -ORANGE





### SOFT TOSS LACROSSE STICK - RED



# COREFX RESISTANCE LOOP SLEEVE (2 PACK)



#### **QUESTIONS?**

**INFO@SELFLOVEANDFITNESS.COM**