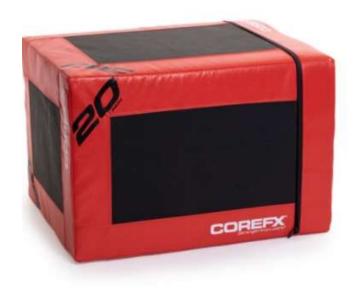

ISTANCE BAND: 65-175 LBS. IT IS 2.5" WIDE AND 41" LONG.

BLUE RESISTANCE BAND: 85-230 LBS. IT IS 3.3" WIDE AND 41" LONG.

## COREFX STRENGTH LOOP (MEDIUM - 14.5')











#### **COREFX SPEED ROPE**

#### COREFX DUAL SURFACE GLIDERS















## COREFX MUSCLE ACTIVATOR BALL







#### CONCORDE SENSORY MASSAGE BALL SET









#### COREFX SHAKER CUP

## CONCORDE PRO LADDER (AGILITY LADDER)











COREFX BATTLE ROPE

## BATTLE ROPE ATTACHMENT ANCHOR











## COREFX ADJUSTABLE AEROBIC STEP

#### **CONCORDE AB WHEEL**







## **COREFX SPEED ROPE**



### **COREFX BARBELL PAD**

## **CONCORDE FITNESS MAT**







### COREFX RESISTANCE PARACHUTE

#### **COREFX 3-IN-1 FOAM PLYOBOX**







# COREFX 3-IN-1 ANTI-SLIP FOAM PLYOBOX







# COREFX 3-IN-1 ANTI-SLIP FOAM PLYOBOX







# LACROSSE BALL -WHITE



## LACROSSE BALL -ORANGE





### SOFT TOSS LACROSSE STICK - RED



# COREFX RESISTANCE LOOP SLEEVE (2 PACK)



#### **QUESTIONS?**

**INFO@SELFLOVEANDFITNESS.COM**