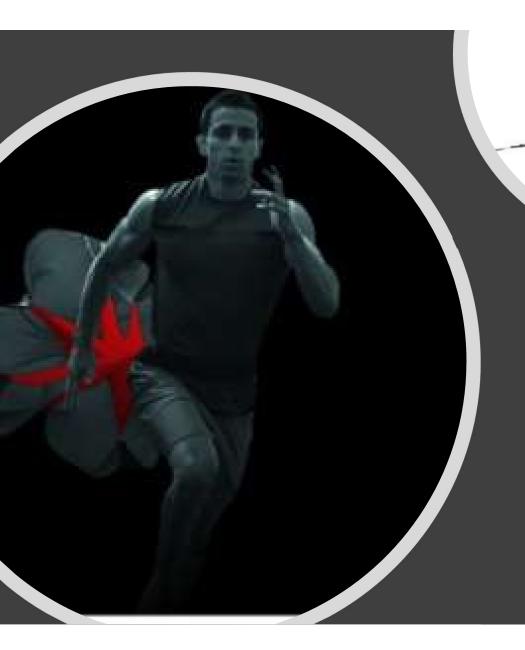

0.86" WIDE AND 41" LONG.

PURPLE RESISTANCE BAND: 35-85 LBS. IT IS 1.3" WIDE AND 41" LONG.

ORANGE RESISTANCE BAND: 50-125 LBS. IT IS 1.8" WIDE AND 41" LONG.

GREEN RESISTANCE BAND: 65-175 LBS. IT IS 2.5" WIDE AND 41" LONG.

BLUE RESISTANCE BAND: 85-230 LBS. IT IS 3.3" WIDE AND 41" LONG.

## COREFX STRENGTH LOOP (MEDIUM - 14.5')











#### **COREFX SPEED ROPE**

#### COREFX DUAL SURFACE GLIDERS















## COREFX MUSCLE ACTIVATOR BALL







#### CONCORDE SENSORY MASSAGE BALL SET









#### COREFX SHAKER CUP

## CONCORDE PRO LADDER (AGILITY LADDER)











COREFX BATTLE ROPE

## BATTLE ROPE ATTACHMENT ANCHOR











## COREFX ADJUSTABLE AEROBIC STEP

#### **CONCORDE AB WHEEL**







## **COREFX SPEED ROPE**



### **COREFX BARBELL PAD**

## **CONCORDE FITNESS MAT**







### COREFX RESISTANCE PARACHUTE

#### **COREFX 3-IN-1 FOAM PLYOBOX**







# COREFX 3-IN-1 ANTI-SLIP FOAM PLYOBOX







# COREFX 3-IN-1 ANTI-SLIP FOAM PLYOBOX







# LACROSSE BALL -WHITE



## LACROSSE BALL -ORANGE





### SOFT TOSS LACROSSE STICK - RED



# COREFX RESISTANCE LOOP SLEEVE (2 PACK)



#### **QUESTIONS?**

**INFO@SELFLOVEANDFITNESS.COM**