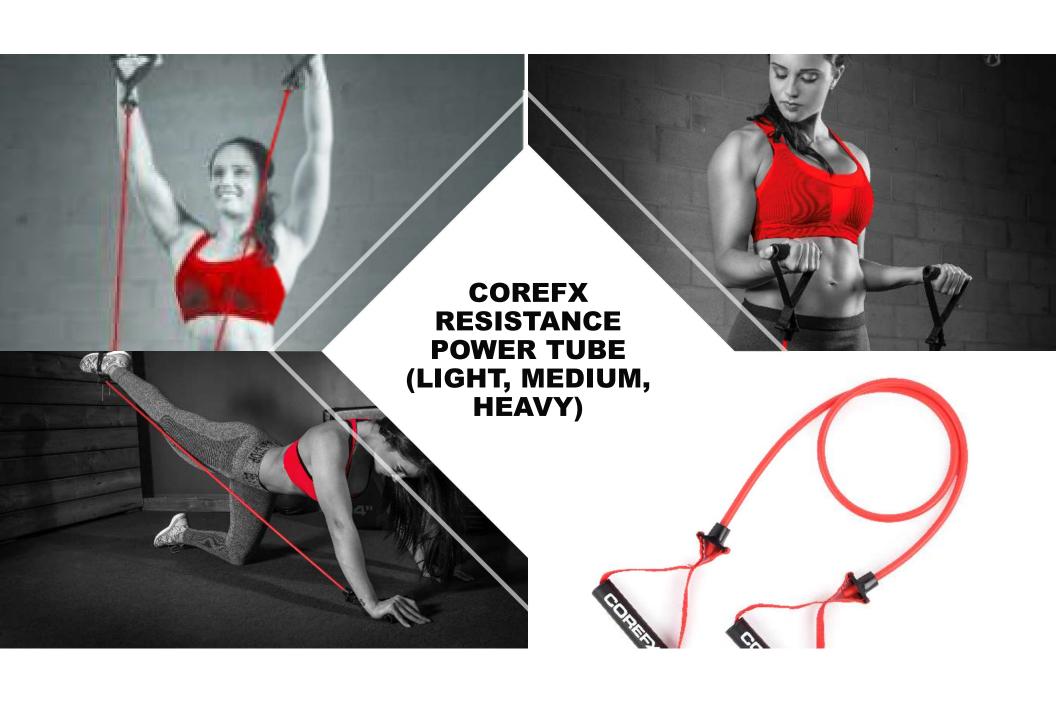

### COREFX ADVANCED TONER (LIGHT, MEDIUM, HEAVY)

RED RESISTANCE BAND: 15-35 LBS. IT IS 0.5" WIDE AND 41" LONG.

BLACK RESISTANCE BAND: 25-65 LBS. IT IS 0.86" WIDE AND 41" LONG.

PURPLE RESISTANCE BAND: 35-85 LBS. IT IS 1.3" WIDE AND 41" LONG.

ORANGE RESISTANCE BAND: 50-125 LBS. IT IS 1.8" WIDE AND 41" LONG.

GREEN RESISTANCE BAND: 65-175 LBS. IT IS 2.5" WIDE AND 41" LONG.

BLUE RESISTANCE BAND: 85-230 LBS. IT IS 3.3" WIDE AND 41" LONG.