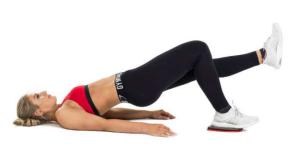

LLER



## EVA FOAM ROLLER



#### LEBERT EQUALIZER







#### LEBERT EQUALIZER XL BLACK







#### **COREFX PRO LOOPS**



















### COREFX LADIES MINI BANDS



#### **COREFX LADIES FLAT BANDS**

















### COREFX ADVANCED TONER (LIGHT, MEDIUM, HEAVY)











RED RESISTANCE BAND: 15-35 LBS. IT IS 0.5" WIDE AND 41" LONG.

BLACK RESISTANCE BAND: 25-65 LBS. IT IS 0.86" WIDE AND 41" LONG.

PURPLE RESISTANCE BAND: 35-85 LBS. IT IS 1.3" WIDE AND 41" LONG.

ORANGE RESISTANCE BAND: 50-125 LBS. IT IS 1.8" WIDE AND 41" LONG.

GREEN RESISTANCE BAND: 65-175 LBS. IT IS 2.5" WIDE AND 41" LONG.

BLUE RESISTANCE BAND: 85-230 LBS. IT IS 3.3" WIDE AND 41" LONG.

## COREFX STRENGTH LOOP (MEDIUM - 14.5')











#### **COREFX SPEED ROPE**

#### COREFX DUAL SURFACE GLIDERS















## COREFX MUSCLE ACTIVATOR BALL







#### CONCORDE SENSORY MASSAGE BALL SET









#### COREFX SHAKER CUP

## CONCORDE PRO LADDER (AGILITY LADDER)











COREFX BATTLE ROPE

## BATTLE ROPE ATTACHMENT ANCHOR











## COREFX ADJUSTABLE AEROBIC STEP

#### **CONCORDE AB WHEEL**







## **COREFX SPEED ROPE**



### **COREFX BARBELL PAD**

## **CONCORDE FITNESS MAT**







### COREFX RESISTANCE PARACHUTE

#### **COREFX 3-IN-1 FOAM PLYOBOX**







# COREFX 3-IN-1 ANTI-SLIP FOAM PLYOBOX







# COREFX 3-IN-1 ANTI-SLIP FOAM PLYOBOX







# LACROSSE BALL -WHITE



## LACROSSE BALL -ORANGE





### SOFT TOSS LACROSSE STICK - RED



# COREFX RESISTANCE LOOP SLEEVE (2 PACK)



#### **QUESTIONS?**

**INFO@SELFLOVEANDFITNESS.COM**