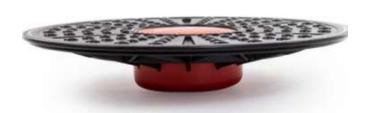

LACEMENT FEET



### BOSU TRAINER REPLACEMENT PLUG



#### BOSU REPLACEMENT BLADDER (PRO)



#### BOSU REPLACEMENT BLADDER (TRAINER)



# **BOSU BALANCE PODS (PAIR)**









# CONCORDE WEIGHTED YOGA BALLS

# STABILITY BALL PUMP



# COREFX ANTI-BURST BALL









# COREFX ADJUSTABLE DUMBBELL (UP TO 25LB)

#### **COREFX ADJUSTABLE DUMBBELL (UP TO 70LBS)**



# COREFX WEIGHTED VEST (20LB)



# COREFX WEIGHTED VEST (40LB)



#### **COREFX KETTLEBELLS**



# KETTLEBELL/ DUMBBELL RACK





# **COREFX MEDICINE BALL**





# CABLE MACHINE ATTACHMENTS







#### **YBELL NEO**





# COREFX RUBBER DUMBBELL



#### **47" OLYMPIC CURLED BAR**



# **SPORTS CHALK**





# **COREFX SKILL SLIDE**









#### **COREFX LANDMINE POST**

#### COREFX LANDMINE HANDLE





#### TRI-LEVEL WOBBLE BOARD







#### **COREFX POWER SYSTEM**





#### **CONCORDE EXERCISE MAT**



#### **CONCORDE YOGA BLOCKS**



### TRX XMOUNT



# TRX COMMERCIAL SUSPENSION TRAINER



## TRX PRO4 HOME SUSPENSION TRAINING KIT





#### **COREFX SUSPENSION TRAINER**







#### COREFX HIGH DENSITY FOAM ROLLER



## EVA FOAM ROLLER



#### LEBERT EQUALIZER







#### LEBERT EQUALIZER XL BLACK







#### **COREFX PRO LOOPS**



















### COREFX LADIES MINI BANDS



#### **COREFX LADIES FLAT BANDS**

















### COREFX ADVANCED TONER (LIGHT, MEDIUM, HEAVY)











RED RESISTANCE BAND: 15-35 LBS. IT IS 0.5" WIDE AND 41" LONG.

BLACK RESISTANCE BAND: 25-65 LBS. IT IS 0.86" WIDE AND 41" LONG.

PURPLE RESISTANCE BAND: 35-85 LBS. IT IS 1.3" WIDE AND 41" LONG.

ORANGE RESISTANCE BAND: 50-125 LBS. IT