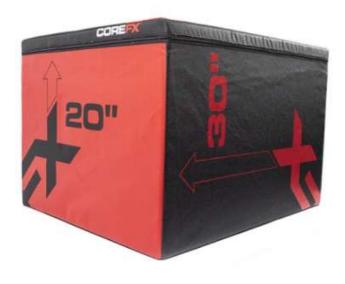

ND 41" LONG.

ORANGE RESISTANCE BAND: 50-125 LBS. IT IS 1.8" WIDE AND 41" LONG.

GREEN RESISTANCE BAND: 65-175 LBS. IT IS 2.5" WIDE AND 41" LONG.

BLUE RESISTANCE BAND: 85-230 LBS. IT IS 3.3" WIDE AND 41" LONG.

## COREFX STRENGTH LOOP (MEDIUM - 14.5')











#### **COREFX SPEED ROPE**

#### COREFX DUAL SURFACE GLIDERS















## COREFX MUSCLE ACTIVATOR BALL







#### CONCORDE SENSORY MASSAGE BALL SET









#### COREFX SHAKER CUP

## CONCORDE PRO LADDER (AGILITY LADDER)











COREFX BATTLE ROPE

## BATTLE ROPE ATTACHMENT ANCHOR











## COREFX ADJUSTABLE AEROBIC STEP

#### **CONCORDE AB WHEEL**







## **COREFX SPEED ROPE**



### **COREFX BARBELL PAD**

## **CONCORDE FITNESS MAT**







### COREFX RESISTANCE PARACHUTE

#### **COREFX 3-IN-1 FOAM PLYOBOX**







# COREFX 3-IN-1 ANTI-SLIP FOAM PLYOBOX







# COREFX 3-IN-1 ANTI-SLIP FOAM PLYOBOX







# LACROSSE BALL -WHITE



## LACROSSE BALL -ORANGE





### SOFT TOSS LACROSSE STICK - RED



# COREFX RESISTANCE LOOP SLEEVE (2 PACK)



#### **QUESTIONS?**

**INFO@SELFLOVEANDFITNESS.COM**