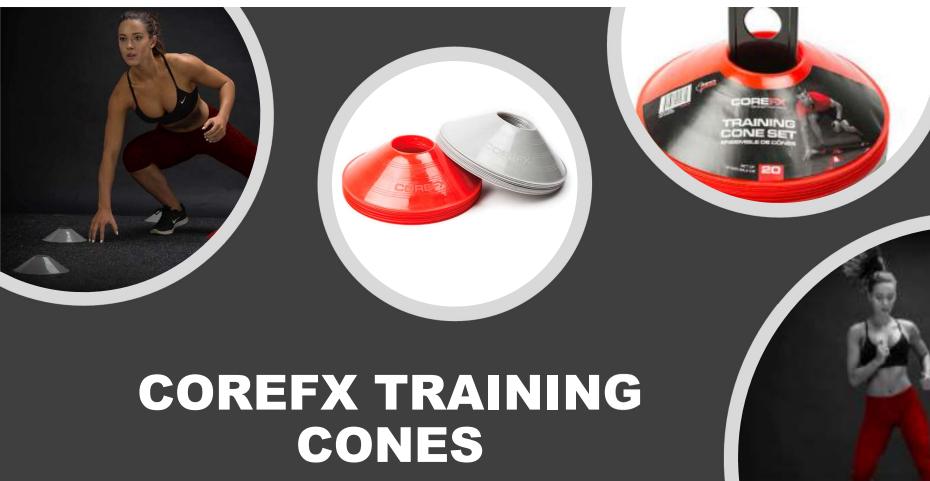

EQUALIZER







#### LEBERT EQUALIZER XL BLACK







#### **COREFX PRO LOOPS**



















### COREFX LADIES MINI BANDS



#### **COREFX LADIES FLAT BANDS**

















### COREFX ADVANCED TONER (LIGHT, MEDIUM, HEAVY)











RED RESISTANCE BAND: 15-35 LBS. IT IS 0.5" WIDE AND 41" LONG.

BLACK RESISTANCE BAND: 25-65 LBS. IT IS 0.86" WIDE AND 41" LONG.

PURPLE RESISTANCE BAND: 35-85 LBS. IT IS 1.3" WIDE AND 41" LONG.

ORANGE RESISTANCE BAND: 50-125 LBS. IT IS 1.8" WIDE AND 41" LONG.

GREEN RESISTANCE BAND: 65-175 LBS. IT IS 2.5" WIDE AND 41" LONG.

BLUE RESISTANCE BAND: 85-230 LBS. IT IS 3.3" WIDE AND 41" LONG.

## COREFX STRENGTH LOOP (MEDIUM - 14.5')











#### **COREFX SPEED ROPE**

#### COREFX DUAL SURFACE GLIDERS















## COREFX MUSCLE ACTIVATOR BALL







#### CONCORDE SENSORY MASSAGE BALL SET









#### COREFX SHAKER CUP

## CONCORDE PRO LADDER (AGILITY LADDER)











COREFX BATTLE ROPE

## BATTLE ROPE ATTACHMENT ANCHOR











## COREFX ADJUSTABLE AEROBIC STEP

#### **CONCORDE AB WHEEL**







## **COREFX SPEED ROPE**



### **COREFX BARBELL PAD**

## **CONCORDE FITNESS MAT**







### COREFX RESISTANCE PARACHUTE

#### **COREFX 3-IN-1 FOAM PLYOBOX**







# COREFX 3-IN-1 ANTI-SLIP FOAM PLYOBOX







# COREFX 3-IN-1 ANTI-SLIP FOAM PLYOBOX







# LACROSSE BALL -WHITE



## LACROSSE BALL -ORANGE





### SOFT TOSS LACROSSE STICK - RED



# COREFX RESISTANCE LOOP SLEEVE (2 PACK)



#### **QUESTIONS?**

**INFO@SELFLOVEANDFITNESS.COM**