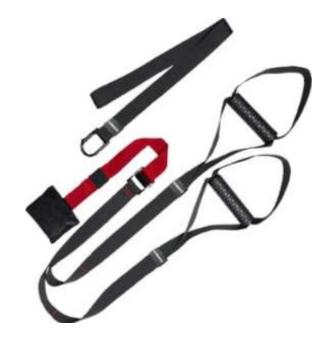

-BURST BALL









# COREFX ADJUSTABLE DUMBBELL (UP TO 25LB)

#### **COREFX ADJUSTABLE DUMBBELL (UP TO 70LBS)**



# COREFX WEIGHTED VEST (20LB)



# COREFX WEIGHTED VEST (40LB)



#### **COREFX KETTLEBELLS**



# KETTLEBELL/ DUMBBELL RACK





# **COREFX MEDICINE BALL**





# CABLE MACHINE ATTACHMENTS







#### **YBELL NEO**





# COREFX RUBBER DUMBBELL



#### **47" OLYMPIC CURLED BAR**



# **SPORTS CHALK**





# **COREFX SKILL SLIDE**









#### **COREFX LANDMINE POST**

#### COREFX LANDMINE HANDLE





#### TRI-LEVEL WOBBLE BOARD







#### **COREFX POWER SYSTEM**





#### **CONCORDE EXERCISE MAT**



#### **CONCORDE YOGA BLOCKS**



### TRX XMOUNT



# TRX COMMERCIAL SUSPENSION TRAINER



## TRX PRO4 HOME SUSPENSION TRAINING KIT





#### **COREFX SUSPENSION TRAINER**







#### COREFX HIGH DENSITY FOAM ROLLER



## EVA FOAM ROLLER



#### LEBERT EQUALIZER







#### LEBERT EQUALIZER XL BLACK







#### **COREFX PRO LOOPS**



















### COREFX LADIES MINI BANDS



#### **COREFX LADIES FLAT BANDS**

















### COREFX ADVANCED TONER (LIGHT, MEDIUM, HEAVY)











RED RESISTANCE BAND: 15-35 LBS. IT IS 0.5" WIDE AND 41" LONG.

BLACK RESISTANCE BAND: 25-65 LBS. IT IS 0.86" WIDE AND 41" LONG.

PURPLE RESISTANCE BAND: 35-85 LBS. IT IS 1.3" WIDE AND 41" LONG.

ORANGE RESISTANCE BAND: 50-125 LBS. IT IS 1.8" WIDE AND 41" LONG.

GREEN RESISTANCE BAND: 65-175 LBS. IT IS 2.5" WIDE AND 41" LONG.

BLUE RESISTANCE BAND: 85-230 LBS. IT IS 3.3" WIDE AND 41" LONG.

## COREFX STRENGTH LOOP (MEDIUM - 14.5')











#### **COREFX SPEED ROPE**

#### C