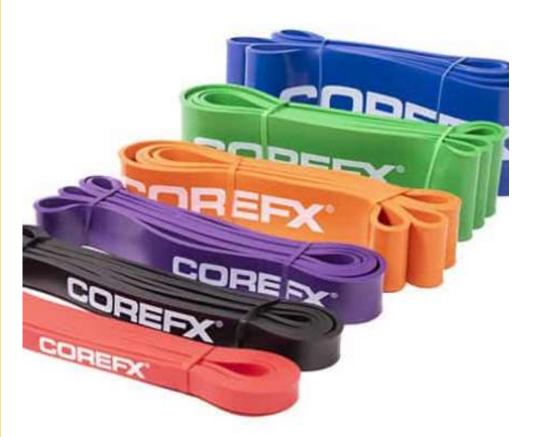

### COREFX ADVANCED TONER (LIGHT, MEDIUM, HEAVY)

RED RESISTANCE BAND: 15-35 LBS. IT IS 0.5" WIDE AND 41" LONG.

BLACK RESISTANCE BAND: 25-65 LBS. IT IS 0.86" WIDE AND 41" LONG.

PURPLE RESISTANCE BAND: 35-85 LBS. IT IS 1.3" WIDE AND 41" LONG.

ORANGE RESISTANCE BAND: 50-125 LBS. IT IS 1.8" WIDE AND 41" LONG.

GREEN RESISTANCE BAND: 65-175 LBS. IT IS 2.5" WIDE AND 41" LONG.

BLUE RESISTANCE BAND: 85-230 LBS. IT IS 3.3" WIDE AND 41" LONG.