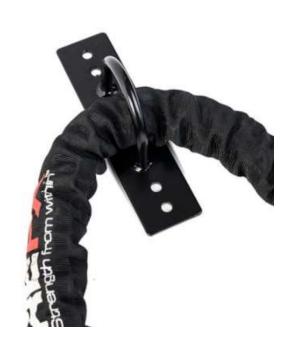

### COREFX ADVANCED TONER (LIGHT, MEDIUM, HEAVY)











RED RESISTANCE BAND: 15-35 LBS. IT IS 0.5" WIDE AND 41" LONG.

BLACK RESISTANCE BAND: 25-65 LBS. IT IS 0.86" WIDE AND 41" LONG.

PURPLE RESISTANCE BAND: 35-85 LBS. IT IS 1.3" WIDE AND 41" LONG.

ORANGE RESISTANCE BAND: 50-125 LBS. IT IS 1.8" WIDE AND 41" LONG.

GREEN RESISTANCE BAND: 65-175 LBS. IT IS 2.5" WIDE AND 41" LONG.

BLUE RESISTANCE BAND: 85-230 LBS. IT IS 3.3" WIDE AND 41" LONG.

## COREFX STRENGTH LOOP (MEDIUM - 14.5')











#### **COREFX SPEED ROPE**

#### COREFX DUAL SURFACE GLIDERS















## COREFX MUSCLE ACTIVATOR BALL







#### CONCORDE SENSORY MASSAGE BALL SET









#### COREFX SHAKER CUP

## CONCORDE PRO LADDER (AGILITY LADDER)











COREFX BATTLE ROPE

## BATTLE ROPE ATTACHMENT ANCHOR











## COREFX ADJUSTABLE AEROBIC STEP

#### **CONCORDE AB WHEEL**







## **COREFX SPEED ROPE**



### **COREFX BARBELL PAD**

## **CONCORDE FITNESS MAT**







### COREFX RESISTANCE PARACHUTE

#### **COREFX 3-IN-1 FOAM PLYOBOX**







# COREFX 3-IN-1 ANTI-SLIP FOAM PLYOBOX







# COREFX 3-IN-1 ANTI-SLIP FOAM PLYOBOX







# LACROSSE BALL -WHITE



## LACROSSE BALL -ORANGE





### SOFT TOSS LACROSSE STICK - RED



# COREFX RESISTANCE LOOP SLEEVE (2 PACK)



#### **QUESTIONS?**

**INFO@SELFLOVEANDFITNESS.COM**