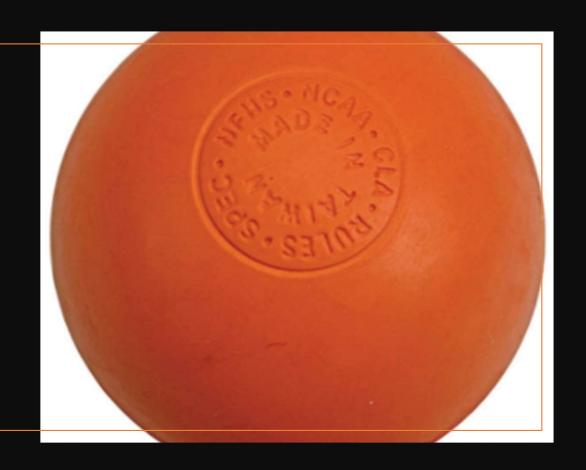

BLUE RESISTANCE BAND: 85-230 LBS. IT IS 3.3" WIDE AND 41" LONG.

## COREFX STRENGTH LOOP (MEDIUM - 14.5')











#### **COREFX SPEED ROPE**

#### COREFX DUAL SURFACE GLIDERS















## COREFX MUSCLE ACTIVATOR BALL







#### CONCORDE SENSORY MASSAGE BALL SET









#### COREFX SHAKER CUP

## CONCORDE PRO LADDER (AGILITY LADDER)











COREFX BATTLE ROPE

## BATTLE ROPE ATTACHMENT ANCHOR











## COREFX ADJUSTABLE AEROBIC STEP

#### **CONCORDE AB WHEEL**







## **COREFX SPEED ROPE**



### **COREFX BARBELL PAD**

## **CONCORDE FITNESS MAT**







### COREFX RESISTANCE PARACHUTE

#### **COREFX 3-IN-1 FOAM PLYOBOX**







# COREFX 3-IN-1 ANTI-SLIP FOAM PLYOBOX







# COREFX 3-IN-1 ANTI-SLIP FOAM PLYOBOX







# LACROSSE BALL -WHITE



## LACROSSE BALL -ORANGE





### SOFT TOSS LACROSSE STICK - RED



# COREFX RESISTANCE LOOP SLEEVE (2 PACK)



#### **QUESTIONS?**

**INFO@SELFLOVEANDFITNESS.COM**