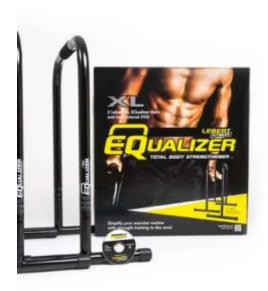

GHTED VEST (20LB)



# COREFX WEIGHTED VEST (40LB)



#### **COREFX KETTLEBELLS**



# KETTLEBELL/ DUMBBELL RACK





# **COREFX MEDICINE BALL**





# CABLE MACHINE ATTACHMENTS







#### **YBELL NEO**





# COREFX RUBBER DUMBBELL



#### **47" OLYMPIC CURLED BAR**



# **SPORTS CHALK**





# **COREFX SKILL SLIDE**









#### **COREFX LANDMINE POST**

#### COREFX LANDMINE HANDLE





#### TRI-LEVEL WOBBLE BOARD







#### **COREFX POWER SYSTEM**





#### **CONCORDE EXERCISE MAT**



#### **CONCORDE YOGA BLOCKS**



### TRX XMOUNT



# TRX COMMERCIAL SUSPENSION TRAINER



## TRX PRO4 HOME SUSPENSION TRAINING KIT





#### **COREFX SUSPENSION TRAINER**







#### COREFX HIGH DENSITY FOAM ROLLER



## EVA FOAM ROLLER



#### LEBERT EQUALIZER







#### LEBERT EQUALIZER XL BLACK







#### **COREFX PRO LOOPS**



















### COREFX LADIES MINI BANDS



#### **COREFX LADIES FLAT BANDS**

















### COREFX ADVANCED TONER (LIGHT, MEDIUM, HEAVY)











RED RESISTANCE BAND: 15-35 LBS. IT IS 0.5" WIDE AND 41" LONG.

BLACK RESISTANCE BAND: 25-65 LBS. IT IS 0.86" WIDE AND 41" LONG.

PURPLE RESISTANCE BAND: 35-85 LBS. IT IS 1.3" WIDE AND 41" LONG.

ORANGE RESISTANCE BAND: 50-125 LBS. IT IS 1.8" WIDE AND 41" LONG.

GREEN RESISTANCE BAND: 65-175 LBS. IT IS 2.5" WIDE AND 41" LONG.

BLUE RESISTANCE BAND: 85-230 LBS. IT IS 3.3" WIDE AND 41" LONG.

## COREFX STRENGTH LOOP (MEDIUM - 14.5')











#### **COREFX SPEED ROPE**

#### COREFX DUAL SURFACE GLIDERS















## COREFX MUSCLE ACTIVATOR BALL







#### CONCORDE SENSORY MASSAGE BALL SET