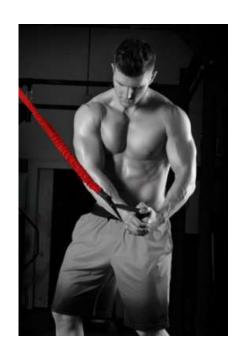

### COREFX ADVANCED TONER (LIGHT, MEDIUM, HEAVY)

RED RESISTANCE BAND: 15-35 LBS. IT IS 0.5" WIDE AND 41" LONG.

BLACK RESISTANCE BAND: 25-65 LBS. IT IS 0.86" WIDE AND 41" LONG.

PURPLE RESISTANCE BAND: 35-85 LBS. IT IS 1.3" WIDE AND 41" LONG.

ORANGE RESISTANCE BAND: 50-125 LBS. IT IS 1.8" WIDE AND 41" LONG.

GREEN RESISTANCE BAND: 65-175 LBS. IT IS 2.5" WIDE AND 41" LONG.

BLUE RESISTANCE BAND: 85-230 LBS. IT IS 3.3" WIDE AND 41" LONG.