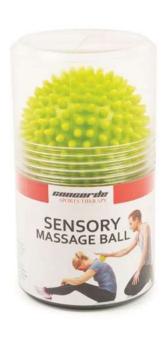

CK







#### **COREFX PRO LOOPS**



















### COREFX LADIES MINI BANDS



#### **COREFX LADIES FLAT BANDS**

















### COREFX ADVANCED TONER (LIGHT, MEDIUM, HEAVY)











RED RESISTANCE BAND: 15-35 LBS. IT IS 0.5" WIDE AND 41" LONG.

BLACK RESISTANCE BAND: 25-65 LBS. IT IS 0.86" WIDE AND 41" LONG.

PURPLE RESISTANCE BAND: 35-85 LBS. IT IS 1.3" WIDE AND 41" LONG.

ORANGE RESISTANCE BAND: 50-125 LBS. IT IS 1.8" WIDE AND 41" LONG.

GREEN RESISTANCE BAND: 65-175 LBS. IT IS 2.5" WIDE AND 41" LONG.

BLUE RESISTANCE BAND: 85-230 LBS. IT IS 3.3" WIDE AND 41" LONG.

## COREFX STRENGTH LOOP (MEDIUM - 14.5')











#### **COREFX SPEED ROPE**

#### COREFX DUAL SURFACE GLIDERS















## COREFX MUSCLE ACTIVATOR BALL







#### CONCORDE SENSORY MASSAGE BALL SET









#### COREFX SHAKER CUP

## CONCORDE PRO LADDER (AGILITY LADDER)











COREFX BATTLE ROPE

## BATTLE ROPE ATTACHMENT ANCHOR











## COREFX ADJUSTABLE AEROBIC STEP

#### **CONCORDE AB WHEEL**







## **COREFX SPEED ROPE**



### **COREFX BARBELL PAD**

## **CONCORDE FITNESS MAT**







### COREFX RESISTANCE PARACHUTE

#### **COREFX 3-IN-1 FOAM PLYOBOX**







# COREFX 3-IN-1 ANTI-SLIP FOAM PLYOBOX







# COREFX 3-IN-1 ANTI-SLIP FOAM PLYOBOX







# LACROSSE BALL -WHITE



## LACROSSE BALL -ORANGE





### SOFT TOSS LACROSSE STICK - RED



# COREFX RESISTANCE LOOP SLEEVE (2 PACK)



#### **QUESTIONS?**

**INFO@SELFLOVEANDFITNESS.COM**