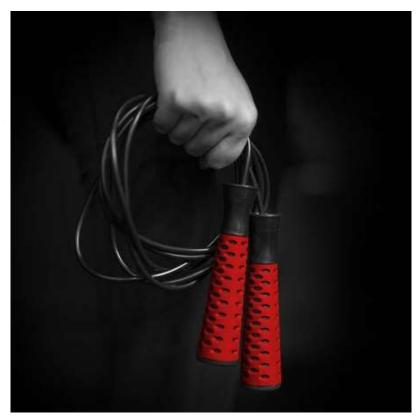

BAND: 15-35 LBS. IT IS 0.5" WIDE AND 41" LONG.

BLACK RESISTANCE BAND: 25-65 LBS. IT IS 0.86" WIDE AND 41" LONG.

PURPLE RESISTANCE BAND: 35-85 LBS. IT IS 1.3" WIDE AND 41" LONG.

ORANGE RESISTANCE BAND: 50-125 LBS. IT IS 1.8" WIDE AND 41" LONG.

GREEN RESISTANCE BAND: 65-175 LBS. IT IS 2.5" WIDE AND 41" LONG.

BLUE RESISTANCE BAND: 85-230 LBS. IT IS 3.3" WIDE AND 41" LONG.

## COREFX STRENGTH LOOP (MEDIUM - 14.5')











#### **COREFX SPEED ROPE**

#### COREFX DUAL SURFACE GLIDERS















## COREFX MUSCLE ACTIVATOR BALL







#### CONCORDE SENSORY MASSAGE BALL SET









#### COREFX SHAKER CUP

## CONCORDE PRO LADDER (AGILITY LADDER)











COREFX BATTLE ROPE

## BATTLE ROPE ATTACHMENT ANCHOR











## COREFX ADJUSTABLE AEROBIC STEP

#### **CONCORDE AB WHEEL**







## **COREFX SPEED ROPE**



### **COREFX BARBELL PAD**

## **CONCORDE FITNESS MAT**







### COREFX RESISTANCE PARACHUTE

#### **COREFX 3-IN-1 FOAM PLYOBOX**







# COREFX 3-IN-1 ANTI-SLIP FOAM PLYOBOX







# COREFX 3-IN-1 ANTI-SLIP FOAM PLYOBOX







# LACROSSE BALL -WHITE



## LACROSSE BALL -ORANGE





### SOFT TOSS LACROSSE STICK - RED



# COREFX RESISTANCE LOOP SLEEVE (2 PACK)



#### **QUESTIONS?**

**INFO@SELFLOVEANDFITNESS.COM**