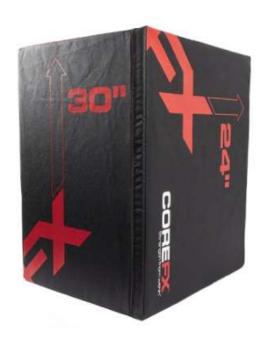

DE AND 41" LONG.

ORANGE RESISTANCE BAND: 50-125 LBS. IT IS 1.8" WIDE AND 41" LONG.

GREEN RESISTANCE BAND: 65-175 LBS. IT IS 2.5" WIDE AND 41" LONG.

BLUE RESISTANCE BAND: 85-230 LBS. IT IS 3.3" WIDE AND 41" LONG.

## COREFX STRENGTH LOOP (MEDIUM - 14.5')











#### **COREFX SPEED ROPE**

#### COREFX DUAL SURFACE GLIDERS















## COREFX MUSCLE ACTIVATOR BALL







#### CONCORDE SENSORY MASSAGE BALL SET









#### COREFX SHAKER CUP

## CONCORDE PRO LADDER (AGILITY LADDER)











COREFX BATTLE ROPE

## BATTLE ROPE ATTACHMENT ANCHOR











## COREFX ADJUSTABLE AEROBIC STEP

#### **CONCORDE AB WHEEL**







## **COREFX SPEED ROPE**



### **COREFX BARBELL PAD**

## **CONCORDE FITNESS MAT**







### COREFX RESISTANCE PARACHUTE

#### **COREFX 3-IN-1 FOAM PLYOBOX**







# COREFX 3-IN-1 ANTI-SLIP FOAM PLYOBOX







# COREFX 3-IN-1 ANTI-SLIP FOAM PLYOBOX







# LACROSSE BALL -WHITE



## LACROSSE BALL -ORANGE





### SOFT TOSS LACROSSE STICK - RED



# COREFX RESISTANCE LOOP SLEEVE (2 PACK)



#### **QUESTIONS?**

**INFO@SELFLOVEANDFITNESS.COM**