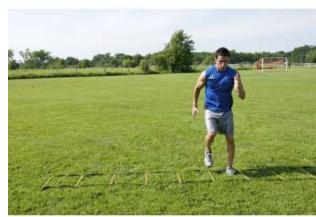

NI BANDS



#### **COREFX LADIES FLAT BANDS**

















### COREFX ADVANCED TONER (LIGHT, MEDIUM, HEAVY)











RED RESISTANCE BAND: 15-35 LBS. IT IS 0.5" WIDE AND 41" LONG.

BLACK RESISTANCE BAND: 25-65 LBS. IT IS 0.86" WIDE AND 41" LONG.

PURPLE RESISTANCE BAND: 35-85 LBS. IT IS 1.3" WIDE AND 41" LONG.

ORANGE RESISTANCE BAND: 50-125 LBS. IT IS 1.8" WIDE AND 41" LONG.

GREEN RESISTANCE BAND: 65-175 LBS. IT IS 2.5" WIDE AND 41" LONG.

BLUE RESISTANCE BAND: 85-230 LBS. IT IS 3.3" WIDE AND 41" LONG.

## COREFX STRENGTH LOOP (MEDIUM - 14.5')











#### **COREFX SPEED ROPE**

#### COREFX DUAL SURFACE GLIDERS















## COREFX MUSCLE ACTIVATOR BALL







#### CONCORDE SENSORY MASSAGE BALL SET









#### COREFX SHAKER CUP

## CONCORDE PRO LADDER (AGILITY LADDER)











COREFX BATTLE ROPE

## BATTLE ROPE ATTACHMENT ANCHOR











## COREFX ADJUSTABLE AEROBIC STEP

#### **CONCORDE AB WHEEL**







## **COREFX SPEED ROPE**



### **COREFX BARBELL PAD**

## **CONCORDE FITNESS MAT**







### COREFX RESISTANCE PARACHUTE

#### **COREFX 3-IN-1 FOAM PLYOBOX**







# COREFX 3-IN-1 ANTI-SLIP FOAM PLYOBOX







# COREFX 3-IN-1 ANTI-SLIP FOAM PLYOBOX







# LACROSSE BALL -WHITE



## LACROSSE BALL -ORANGE





### SOFT TOSS LACROSSE STICK - RED



# COREFX RESISTANCE LOOP SLEEVE (2 PACK)



#### **QUESTIONS?**

**INFO@SELFLOVEANDFITNESS.COM**