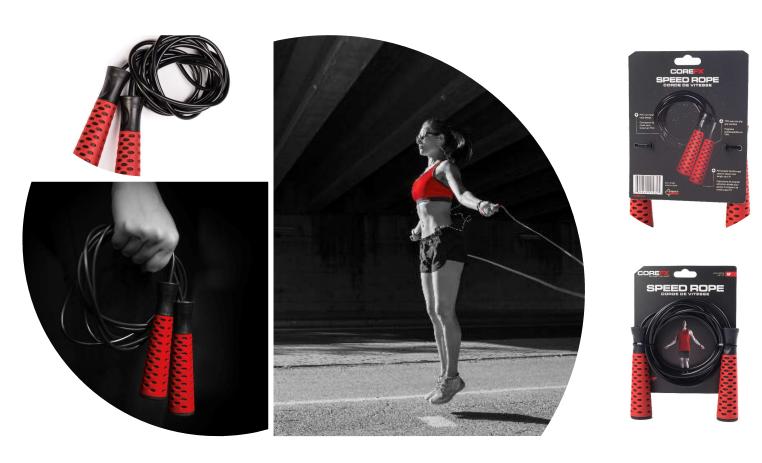

## **COREFX SUSPENSION TRAINER**







#### COREFX HIGH DENSITY FOAM ROLLER



## EVA FOAM ROLLER



#### LEBERT EQUALIZER







#### LEBERT EQUALIZER XL BLACK







#### **COREFX PRO LOOPS**



















### COREFX LADIES MINI BANDS



#### **COREFX LADIES FLAT BANDS**

















### COREFX ADVANCED TONER (LIGHT, MEDIUM, HEAVY)











RED RESISTANCE BAND: 15-35 LBS. IT IS 0.5" WIDE AND 41" LONG.

BLACK RESISTANCE BAND: 25-65 LBS. IT IS 0.86" WIDE AND 41" LONG.

PURPLE RESISTANCE BAND: 35-85 LBS. IT IS 1.3" WIDE AND 41" LONG.

ORANGE RESISTANCE BAND: 50-125 LBS. IT IS 1.8" WIDE AND 41" LONG.

GREEN RESISTANCE BAND: 65-175 LBS. IT IS 2.5" WIDE AND 41" LONG.

BLUE RESISTANCE BAND: 85-230 LBS. IT IS 3.3" WIDE AND 41" LONG.

## COREFX STRENGTH LOOP (MEDIUM - 14.5')











#### **COREFX SPEED ROPE**

#### COREFX DUAL SURFACE GLIDERS















## COREFX MUSCLE ACTIVATOR BALL







#### CONCORDE SENSORY MASSAGE BALL SET









#### COREFX SHAKER CUP

## CONCORDE PRO LADDER (AGILITY LADDER)











COREFX BATTLE ROPE

## BATTLE ROPE ATTACHMENT ANCHOR











## COREFX ADJUSTABLE AEROBIC STEP

#### **CONCORDE AB WHEEL**







## **COREFX SPEED ROPE**



### **COREFX BARBELL PAD**

## **CONCORDE FITNESS MAT**







### COREFX RESISTANCE PARACHUTE

#### **COREFX 3-IN-1 FOAM PLYOBOX**







# COREFX 3-IN-1 ANTI-SLIP FOAM PLYOBOX







# COREFX 3-IN-1 ANTI-SLIP FOAM PLYOBOX







# LACROSSE BALL -WHITE



## LACROSSE BALL -ORANGE





### SOFT TOSS LACROSSE STICK - RED



# COREFX RESISTANCE LOOP SLEEVE (2 PACK)



#### **QUESTIONS?**

**INFO@SE