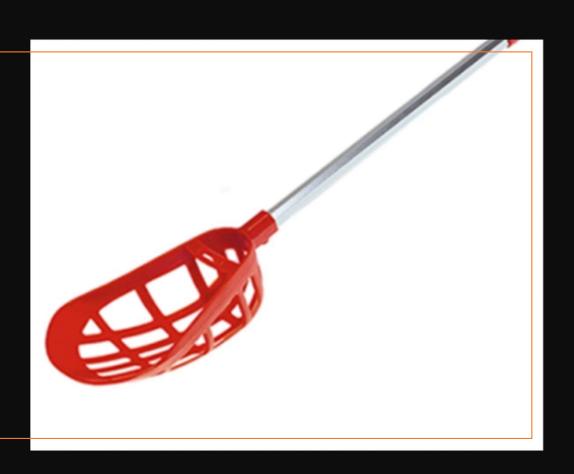

3.3" WIDE AND 41" LONG.

## COREFX STRENGTH LOOP (MEDIUM - 14.5')











#### **COREFX SPEED ROPE**

#### COREFX DUAL SURFACE GLIDERS















## COREFX MUSCLE ACTIVATOR BALL







#### CONCORDE SENSORY MASSAGE BALL SET









#### COREFX SHAKER CUP

## CONCORDE PRO LADDER (AGILITY LADDER)











COREFX BATTLE ROPE

## BATTLE ROPE ATTACHMENT ANCHOR











## COREFX ADJUSTABLE AEROBIC STEP

#### **CONCORDE AB WHEEL**







## **COREFX SPEED ROPE**



### **COREFX BARBELL PAD**

## **CONCORDE FITNESS MAT**







### COREFX RESISTANCE PARACHUTE

#### **COREFX 3-IN-1 FOAM PLYOBOX**







# COREFX 3-IN-1 ANTI-SLIP FOAM PLYOBOX







# COREFX 3-IN-1 ANTI-SLIP FOAM PLYOBOX







# LACROSSE BALL -WHITE



## LACROSSE BALL -ORANGE





### SOFT TOSS LACROSSE STICK - RED



# COREFX RESISTANCE LOOP SLEEVE (2 PACK)



#### **QUESTIONS?**

**INFO@SELFLOVEANDFITNESS.COM**