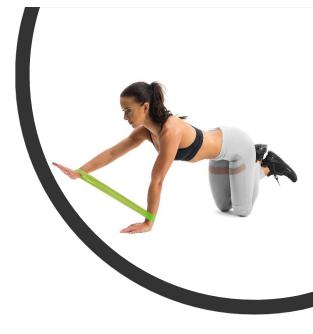

40LB)



#### **COREFX KETTLEBELLS**



# KETTLEBELL/ DUMBBELL RACK





# **COREFX MEDICINE BALL**





# CABLE MACHINE ATTACHMENTS







#### **YBELL NEO**





# COREFX RUBBER DUMBBELL



#### **47" OLYMPIC CURLED BAR**



# **SPORTS CHALK**





# **COREFX SKILL SLIDE**









#### **COREFX LANDMINE POST**

#### COREFX LANDMINE HANDLE





#### TRI-LEVEL WOBBLE BOARD







#### **COREFX POWER SYSTEM**





#### **CONCORDE EXERCISE MAT**



#### **CONCORDE YOGA BLOCKS**



### TRX XMOUNT



# TRX COMMERCIAL SUSPENSION TRAINER



## TRX PRO4 HOME SUSPENSION TRAINING KIT





#### **COREFX SUSPENSION TRAINER**







#### COREFX HIGH DENSITY FOAM ROLLER



## EVA FOAM ROLLER



#### LEBERT EQUALIZER







#### LEBERT EQUALIZER XL BLACK







#### **COREFX PRO LOOPS**



















### COREFX LADIES MINI BANDS



#### **COREFX LADIES FLAT BANDS**

















### COREFX ADVANCED TONER (LIGHT, MEDIUM, HEAVY)











RED RESISTANCE BAND: 15-35 LBS. IT IS 0.5" WIDE AND 41" LONG.

BLACK RESISTANCE BAND: 25-65 LBS. IT IS 0.86" WIDE AND 41" LONG.

PURPLE RESISTANCE BAND: 35-85 LBS. IT IS 1.3" WIDE AND 41" LONG.

ORANGE RESISTANCE BAND: 50-125 LBS. IT IS 1.8" WIDE AND 41" LONG.

GREEN RESISTANCE BAND: 65-175 LBS. IT IS 2.5" WIDE AND 41" LONG.

BLUE RESISTANCE BAND: 85-230 LBS. IT IS 3.3" WIDE AND 41" LONG.

## COREFX STRENGTH LOOP (MEDIUM - 14.5')











#### **COREFX SPEED ROPE**

#### COREFX DUAL SURFACE GLIDERS















## COREFX MUSCLE ACTIVATOR BALL







#### CONCORDE SENSORY MASSAGE BALL SET









#### COREFX SHAKER CUP

## CONCORDE PRO LADDE