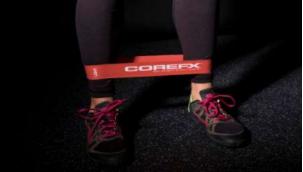

D VEST (40LB)



#### **COREFX KETTLEBELLS**



# KETTLEBELL/ DUMBBELL RACK





# **COREFX MEDICINE BALL**





# CABLE MACHINE ATTACHMENTS







#### **YBELL NEO**





# COREFX RUBBER DUMBBELL



#### **47" OLYMPIC CURLED BAR**



# **SPORTS CHALK**





# **COREFX SKILL SLIDE**









#### **COREFX LANDMINE POST**

#### COREFX LANDMINE HANDLE





#### TRI-LEVEL WOBBLE BOARD







#### **COREFX POWER SYSTEM**





#### **CONCORDE EXERCISE MAT**



#### **CONCORDE YOGA BLOCKS**



### TRX XMOUNT



# TRX COMMERCIAL SUSPENSION TRAINER



## TRX PRO4 HOME SUSPENSION TRAINING KIT





#### **COREFX SUSPENSION TRAINER**







#### COREFX HIGH DENSITY FOAM ROLLER



## EVA FOAM ROLLER



#### LEBERT EQUALIZER







#### LEBERT EQUALIZER XL BLACK







#### **COREFX PRO LOOPS**



















### COREFX LADIES MINI BANDS



#### **COREFX LADIES FLAT BANDS**

















### COREFX ADVANCED TONER (LIGHT, MEDIUM, HEAVY)











RED RESISTANCE BAND: 15-35 LBS. IT IS 0.5" WIDE AND 41" LONG.

BLACK RESISTANCE BAND: 25-65 LBS. IT IS 0.86" WIDE AND 41" LONG.

PURPLE RESISTANCE BAND: 35-85 LBS. IT IS 1.3" WIDE AND 41" LONG.

ORANGE RESISTANCE BAND: 50-125 LBS. IT IS 1.8" WIDE AND 41" LONG.

GREEN RESISTANCE BAND: 65-175 LBS. IT IS 2.5" WIDE AND 41" LONG.

BLUE RESISTANCE BAND: 85-230 LBS. IT IS 3.3" WIDE AND 41" LONG.

## COREFX STRENGTH LOOP (MEDIUM - 14.5')











#### **COREFX SPEED ROPE**

#### COREFX DUAL SURFACE GLIDERS















## COREFX MUSCLE ACTIVATOR BALL







#### CONCORDE SENSORY MASSAGE BALL SET









#### COREFX SHAKER CUP

## CONCORDE P