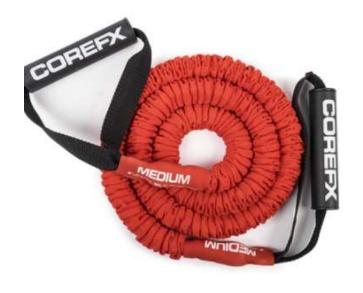

### COREFX ADVANCED TONER (LIGHT, MEDIUM, HEAVY)

RED RESISTANCE BAND: 15-35 LBS. IT IS 0.5" WIDE AND 41" LONG.

BLACK RESISTANCE BAND: 25-65 LBS. IT IS 0.86" WIDE AND 41" LONG.

PURPLE RESISTANCE BAND: 35-85 LBS. IT IS 1.3" WIDE AND 41" LONG.

ORANGE RESISTANCE BAND: 50-125 LBS. IT IS 1.8" WIDE AND 41" LONG.

GREEN RESISTANCE BAND: 65-175 LBS. IT IS 2.5" WIDE AND 41" LONG.

BLUE RESISTANCE BAND: 85-230 LBS. IT IS 3.3" WIDE AND 41" LONG.