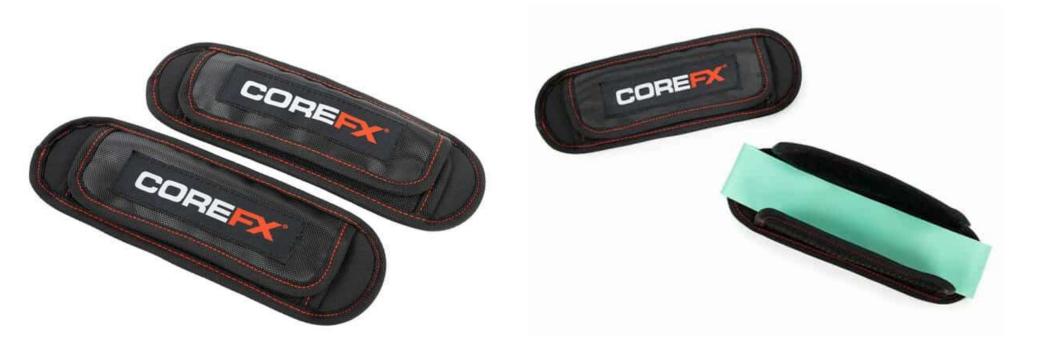

LOOP (MEDIUM - 14.5')











#### **COREFX SPEED ROPE**

#### COREFX DUAL SURFACE GLIDERS















## COREFX MUSCLE ACTIVATOR BALL







#### CONCORDE SENSORY MASSAGE BALL SET









#### COREFX SHAKER CUP

## CONCORDE PRO LADDER (AGILITY LADDER)











COREFX BATTLE ROPE

## BATTLE ROPE ATTACHMENT ANCHOR











## COREFX ADJUSTABLE AEROBIC STEP

#### **CONCORDE AB WHEEL**







## **COREFX SPEED ROPE**



### **COREFX BARBELL PAD**

## **CONCORDE FITNESS MAT**







### COREFX RESISTANCE PARACHUTE

#### **COREFX 3-IN-1 FOAM PLYOBOX**







# COREFX 3-IN-1 ANTI-SLIP FOAM PLYOBOX







# COREFX 3-IN-1 ANTI-SLIP FOAM PLYOBOX







# LACROSSE BALL -WHITE



## LACROSSE BALL -ORANGE





### SOFT TOSS LACROSSE STICK - RED



# COREFX RESISTANCE LOOP SLEEVE (2 PACK)



#### **QUESTIONS?**

**INFO@SELFLOVEANDFITNESS.COM**