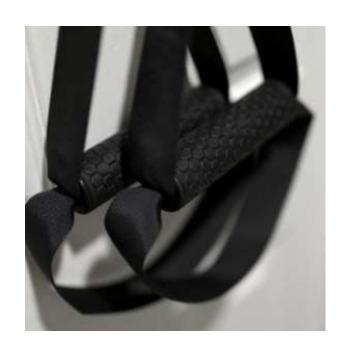

TI-BURST BALL









# COREFX ADJUSTABLE DUMBBELL (UP TO 25LB)

#### **COREFX ADJUSTABLE DUMBBELL (UP TO 70LBS)**



# COREFX WEIGHTED VEST (20LB)



# COREFX WEIGHTED VEST (40LB)



#### **COREFX KETTLEBELLS**



# KETTLEBELL/ DUMBBELL RACK





# **COREFX MEDICINE BALL**





# CABLE MACHINE ATTACHMENTS







#### **YBELL NEO**





# COREFX RUBBER DUMBBELL



#### **47" OLYMPIC CURLED BAR**



# **SPORTS CHALK**





# **COREFX SKILL SLIDE**









#### **COREFX LANDMINE POST**

#### COREFX LANDMINE HANDLE





#### TRI-LEVEL WOBBLE BOARD







#### **COREFX POWER SYSTEM**





#### **CONCORDE EXERCISE MAT**



#### **CONCORDE YOGA BLOCKS**



### TRX XMOUNT



# TRX COMMERCIAL SUSPENSION TRAINER



## TRX PRO4 HOME SUSPENSION TRAINING KIT





#### **COREFX SUSPENSION TRAINER**







#### COREFX HIGH DENSITY FOAM ROLLER



## EVA FOAM ROLLER



#### LEBERT EQUALIZER







#### LEBERT EQUALIZER XL BLACK







#### **COREFX PRO LOOPS**



















### COREFX LADIES MINI BANDS



#### **COREFX LADIES FLAT BANDS**

















### COREFX ADVANCED TONER (LIGHT, MEDIUM, HEAVY)











RED RESISTANCE BAND: 15-35 LBS. IT IS 0.5" WIDE AND 41" LONG.

BLACK RESISTANCE BAND: 25-65 LBS. IT IS 0.86" WIDE AND 41" LONG.

PURPLE RESISTANCE BAND: 35-85 LBS. IT IS 1.3" WIDE AND 41" LONG.

ORANGE RESISTANCE BAND: 50-125 LBS. IT IS 1.8" WIDE AND 41" LONG.

GREEN RESISTANCE BAND: 65-175 LBS. IT IS 2.5" WIDE AND 41" LONG.

BLUE RESISTANCE BAND: 85-230 LBS. IT IS 3.3" WIDE AND 41" LONG.

## COREFX STRENGTH LOOP (MEDIUM - 14.5')











#### **COREFX SPEED ROPE**

####