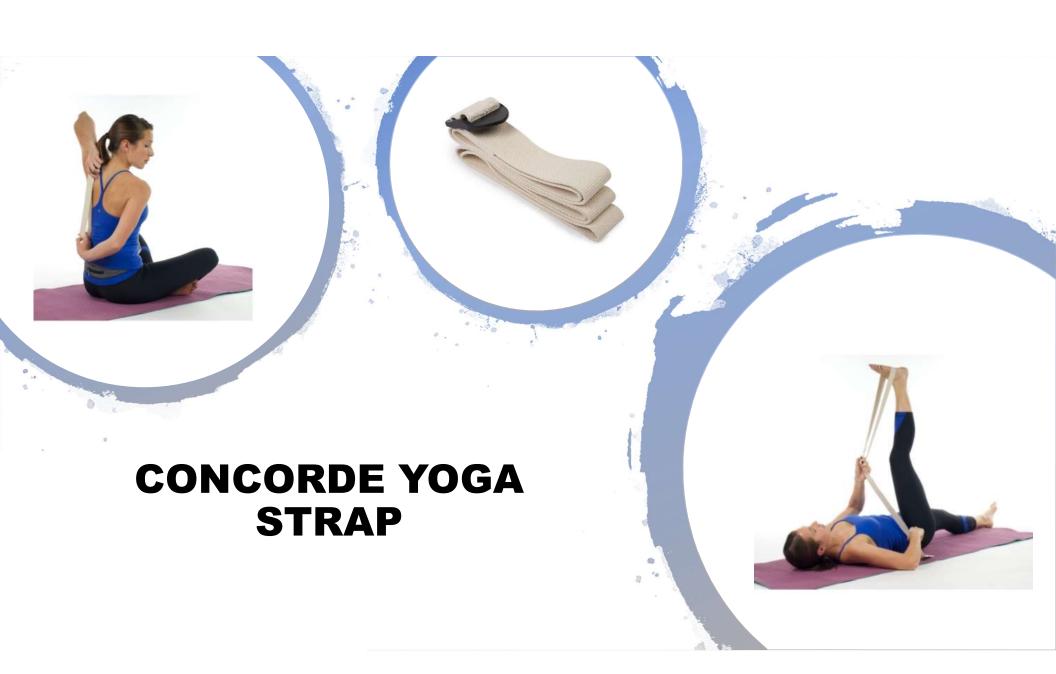

COREFX ADVANCED TONER (LIGHT, MEDIUM, HEAVY)











RED RESISTANCE BAND: 15-35 LBS. IT IS 0.5" WIDE AND 41" LONG.

BLACK RESISTANCE BAND: 25-65 LBS. IT IS 0.86" WIDE AND 41" LONG.

PURPLE RESISTANCE BAND: 35-85 LBS. IT IS 1.3" WIDE AND 41" LONG.

ORANGE RESISTANCE BAND: 50-125 LBS. IT IS 1.8" WIDE AND 41" LONG.

GREEN RESISTANCE BAND: 65-175 LBS. IT IS 2.5" WIDE AND 41" LONG.

BLUE RESISTANCE BAND: 85-230 LBS. IT IS 3.3" WIDE AND 41" LONG.

## COREFX STRENGTH LOOP (MEDIUM - 14.5')











#### **COREFX SPEED ROPE**

#### COREFX DUAL SURFACE GLIDERS















## COREFX MUSCLE ACTIVATOR BALL







#### CONCORDE SENSORY MASSAGE BALL SET









#### COREFX SHAKER CUP

## CONCORDE PRO LADDER (AGILITY LADDER)











COREFX BATTLE ROPE

## BATTLE ROPE ATTACHMENT ANCHOR











## COREFX ADJUSTABLE AEROBIC STEP

#### **CONCORDE AB WHEEL**







## **COREFX SPEED ROPE**



### **COREFX BARBELL PAD**

## **CONCORDE FITNESS MAT**







### COREFX RESISTANCE PARACHUTE

#### **COREFX 3-IN-1 FOAM PLYOBOX**







# COREFX 3-IN-1 ANTI-SLIP FOAM PLYOBOX







# COREFX 3-IN-1 ANTI-SLIP FOAM PLYOBOX







# LACROSSE BALL -WHITE



## LACROSSE BALL -ORANGE





### SOFT TOSS LACROSSE STICK - RED



# COREFX RESISTANCE LOOP SLEEVE (2 PACK)



#### **QUESTIONS?**

**INFO@SELFLOVEANDFITNESS.COM**