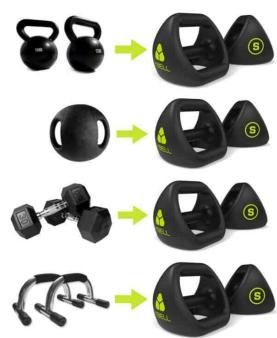

TNESS STEP





# BOSU BALLAST BALL (WEIGHTED)



### BOSU BALLAST REPLACEMENT PLUG



# **BOSU NEXGEN HOME**



# **BOSU BALANCE TRAINER**





# BOSU SPORT (FOR YOUTH)





# BOSU STORAGE RACK



### BOSU TRAINER REPLACEMENT FEET



### BOSU TRAINER REPLACEMENT PLUG



#### BOSU REPLACEMENT BLADDER (PRO)



#### BOSU REPLACEMENT BLADDER (TRAINER)



# **BOSU BALANCE PODS (PAIR)**









# CONCORDE WEIGHTED YOGA BALLS

# STABILITY BALL PUMP



# COREFX ANTI-BURST BALL









# COREFX ADJUSTABLE DUMBBELL (UP TO 25LB)

#### **COREFX ADJUSTABLE DUMBBELL (UP TO 70LBS)**



# COREFX WEIGHTED VEST (20LB)



# COREFX WEIGHTED VEST (40LB)



#### **COREFX KETTLEBELLS**



# KETTLEBELL/ DUMBBELL RACK





# **COREFX MEDICINE BALL**





# CABLE MACHINE ATTACHMENTS







#### **YBELL NEO**





# COREFX RUBBER DUMBBELL



#### **47" OLYMPIC CURLED BAR**



# **SPORTS CHALK**





# **COREFX SKILL SLIDE**









#### **COREFX LANDMINE POST**

#### COREFX LANDMINE HANDLE





#### TRI-LEVEL WOBBLE BOARD







#### **COREFX POWER SYSTEM**





#### **CONCORDE EXERCISE MAT**



#### **CONCORDE YOGA BLOCKS**



### TRX XMOUNT



# TRX COMMERCIAL SUSPENSION TRAINER



## TRX PRO4 HOME SUSPENSION TRAINING KIT





#### **COREFX SUSPENSION TRAINER**







#### COREFX HIGH DENSITY FOAM ROLLER



## EVA FOAM ROLLER



#### LEBERT EQUALIZER







#### LEBERT EQUALIZER XL BLACK







#### **COREFX PRO LOOPS**



















### COREFX LADIES MINI BANDS



#### **COREFX LADIES FLAT BANDS**

















### COREFX ADVANCED TONER (LIGHT, MEDIUM, HEAVY)











RED RESISTANCE