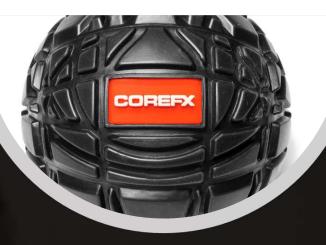

## EVA FOAM ROLLER



#### LEBERT EQUALIZER







#### LEBERT EQUALIZER XL BLACK







#### **COREFX PRO LOOPS**



















### COREFX LADIES MINI BANDS



#### **COREFX LADIES FLAT BANDS**

















### COREFX ADVANCED TONER (LIGHT, MEDIUM, HEAVY)











RED RESISTANCE BAND: 15-35 LBS. IT IS 0.5" WIDE AND 41" LONG.

BLACK RESISTANCE BAND: 25-65 LBS. IT IS 0.86" WIDE AND 41" LONG.

PURPLE RESISTANCE BAND: 35-85 LBS. IT IS 1.3" WIDE AND 41" LONG.

ORANGE RESISTANCE BAND: 50-125 LBS. IT IS 1.8" WIDE AND 41" LONG.

GREEN RESISTANCE BAND: 65-175 LBS. IT IS 2.5" WIDE AND 41" LONG.

BLUE RESISTANCE BAND: 85-230 LBS. IT IS 3.3" WIDE AND 41" LONG.

## COREFX STRENGTH LOOP (MEDIUM - 14.5')











#### **COREFX SPEED ROPE**

#### COREFX DUAL SURFACE GLIDERS















## COREFX MUSCLE ACTIVATOR BALL







#### CONCORDE SENSORY MASSAGE BALL SET









#### COREFX SHAKER CUP

## CONCORDE PRO LADDER (AGILITY LADDER)











COREFX BATTLE ROPE

## BATTLE ROPE ATTACHMENT ANCHOR











## COREFX ADJUSTABLE AEROBIC STEP

#### **CONCORDE AB WHEEL**







## **COREFX SPEED ROPE**



### **COREFX BARBELL PAD**

## **CONCORDE FITNESS MAT**







### COREFX RESISTANCE PARACHUTE

#### **COREFX 3-IN-1 FOAM PLYOBOX**







# COREFX 3-IN-1 ANTI-SLIP FOAM PLYOBOX







# COREFX 3-IN-1 ANTI-SLIP FOAM PLYOBOX







# LACROSSE BALL -WHITE



## LACROSSE BALL -ORANGE





### SOFT TOSS LACROSSE STICK - RED



# COREFX RESISTANCE LOOP SLEEVE (2 PACK)



#### **QUESTIONS?**

**INFO@SELFLOVEANDFITNESS.COM**