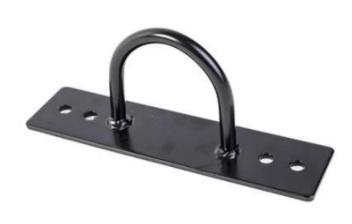

## COREFX ADVANCED TONER (LIGHT, MEDIUM, HEAVY)











RED RESISTANCE BAND: 15-35 LBS. IT IS 0.5" WIDE AND 41" LONG.

BLACK RESISTANCE BAND: 25-65 LBS. IT IS 0.86" WIDE AND 41" LONG.

PURPLE RESISTANCE BAND: 35-85 LBS. IT IS 1.3" WIDE AND 41" LONG.

ORANGE RESISTANCE BAND: 50-125 LBS. IT IS 1.8" WIDE AND 41" LONG.

GREEN RESISTANCE BAND: 65-175 LBS. IT IS 2.5" WIDE AND 41" LONG.

BLUE RESISTANCE BAND: 85-230 LBS. IT IS 3.3" WIDE AND 41" LONG.

## COREFX STRENGTH LOOP (MEDIUM - 14.5')











#### **COREFX SPEED ROPE**

#### COREFX DUAL SURFACE GLIDERS















## COREFX MUSCLE ACTIVATOR BALL







#### CONCORDE SENSORY MASSAGE BALL SET









#### COREFX SHAKER CUP

## CONCORDE PRO LADDER (AGILITY LADDER)











COREFX BATTLE ROPE

## BATTLE ROPE ATTACHMENT ANCHOR











## COREFX ADJUSTABLE AEROBIC STEP

#### **CONCORDE AB WHEEL**







## **COREFX SPEED ROPE**



### **COREFX BARBELL PAD**

## **CONCORDE FITNESS MAT**







### COREFX RESISTANCE PARACHUTE

#### **COREFX 3-IN-1 FOAM PLYOBOX**







# COREFX 3-IN-1 ANTI-SLIP FOAM PLYOBOX







# COREFX 3-IN-1 ANTI-SLIP FOAM PLYOBOX







# LACROSSE BALL -WHITE



## LACROSSE BALL -ORANGE





### SOFT TOSS LACROSSE STICK - RED



# COREFX RESISTANCE LOOP SLEEVE (2 PACK)



#### **QUESTIONS?**

**INFO@SELFLOVEANDFITNESS.COM**