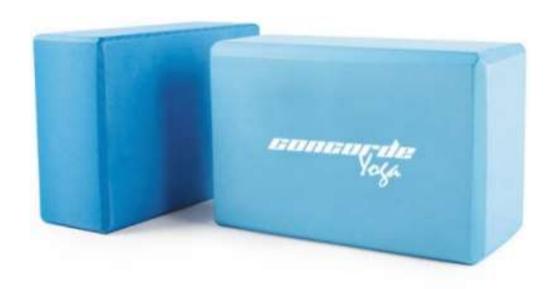

REPLACEMENT BLADDER (TRAINER)



# **BOSU BALANCE PODS (PAIR)**









# CONCORDE WEIGHTED YOGA BALLS

# STABILITY BALL PUMP



# COREFX ANTI-BURST BALL









# COREFX ADJUSTABLE DUMBBELL (UP TO 25LB)

#### **COREFX ADJUSTABLE DUMBBELL (UP TO 70LBS)**



# COREFX WEIGHTED VEST (20LB)



# COREFX WEIGHTED VEST (40LB)



#### **COREFX KETTLEBELLS**



# KETTLEBELL/ DUMBBELL RACK





# **COREFX MEDICINE BALL**





# CABLE MACHINE ATTACHMENTS







#### **YBELL NEO**





# COREFX RUBBER DUMBBELL



#### **47" OLYMPIC CURLED BAR**



# **SPORTS CHALK**





# **COREFX SKILL SLIDE**









#### **COREFX LANDMINE POST**

#### COREFX LANDMINE HANDLE





#### TRI-LEVEL WOBBLE BOARD







#### **COREFX POWER SYSTEM**





#### **CONCORDE EXERCISE MAT**



#### **CONCORDE YOGA BLOCKS**



### TRX XMOUNT



# TRX COMMERCIAL SUSPENSION TRAINER



## TRX PRO4 HOME SUSPENSION TRAINING KIT





#### **COREFX SUSPENSION TRAINER**







#### COREFX HIGH DENSITY FOAM ROLLER



## EVA FOAM ROLLER



#### LEBERT EQUALIZER







#### LEBERT EQUALIZER XL BLACK







#### **COREFX PRO LOOPS**



















### COREFX LADIES MINI BANDS



#### **COREFX LADIES FLAT BANDS**

















### COREFX ADVANCED TONER (LIGHT, MEDIUM, HEAVY)











RED RESISTANCE BAND: 15-35 LBS. IT IS 0.5" WIDE AND 41" LONG.

BLACK RESISTANCE BAND: 25-65 LBS. IT IS 0.86" WIDE AND 41" LONG.

PURPLE RESISTANCE BAND: 35-85 LBS. IT IS 1.3" WIDE AND 41" LONG.

ORANGE RESISTANCE BAND: 50-125 LBS. IT IS 1.8" WIDE AND 41" LONG.

GREEN RESISTANCE BAND: 65-175 LBS. IT IS 2.5" WIDE AND 41" LONG.

BLUE RES