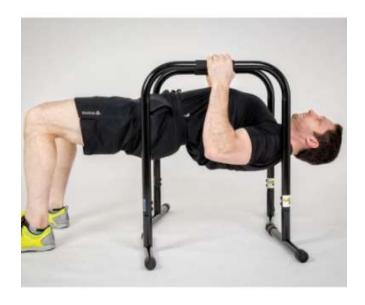

TED VEST (20LB)



# COREFX WEIGHTED VEST (40LB)



#### **COREFX KETTLEBELLS**



# KETTLEBELL/ DUMBBELL RACK





# **COREFX MEDICINE BALL**





# CABLE MACHINE ATTACHMENTS







#### **YBELL NEO**





# COREFX RUBBER DUMBBELL



#### **47" OLYMPIC CURLED BAR**



# **SPORTS CHALK**





# **COREFX SKILL SLIDE**









#### **COREFX LANDMINE POST**

#### COREFX LANDMINE HANDLE





#### TRI-LEVEL WOBBLE BOARD







#### **COREFX POWER SYSTEM**





#### **CONCORDE EXERCISE MAT**



#### **CONCORDE YOGA BLOCKS**



### TRX XMOUNT



# TRX COMMERCIAL SUSPENSION TRAINER



## TRX PRO4 HOME SUSPENSION TRAINING KIT





#### **COREFX SUSPENSION TRAINER**







#### COREFX HIGH DENSITY FOAM ROLLER



## EVA FOAM ROLLER



#### LEBERT EQUALIZER







#### LEBERT EQUALIZER XL BLACK







#### **COREFX PRO LOOPS**



















### COREFX LADIES MINI BANDS



#### **COREFX LADIES FLAT BANDS**

















### COREFX ADVANCED TONER (LIGHT, MEDIUM, HEAVY)











RED RESISTANCE BAND: 15-35 LBS. IT IS 0.5" WIDE AND 41" LONG.

BLACK RESISTANCE BAND: 25-65 LBS. IT IS 0.86" WIDE AND 41" LONG.

PURPLE RESISTANCE BAND: 35-85 LBS. IT IS 1.3" WIDE AND 41" LONG.

ORANGE RESISTANCE BAND: 50-125 LBS. IT IS 1.8" WIDE AND 41" LONG.

GREEN RESISTANCE BAND: 65-175 LBS. IT IS 2.5" WIDE AND 41" LONG.

BLUE RESISTANCE BAND: 85-230 LBS. IT IS 3.3" WIDE AND 41" LONG.

## COREFX STRENGTH LOOP (MEDIUM - 14.5')











#### **COREFX SPEED ROPE**

#### COREFX DUAL SURFACE GLIDERS















## COREFX MUSCLE ACTIVATOR BALL







#### CONCORDE SENSORY MASSAGE BALL SET









##