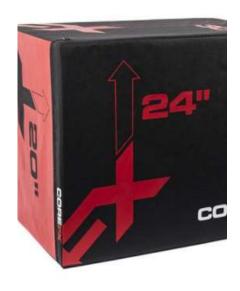

AND 41" LONG.

ORANGE RESISTANCE BAND: 50-125 LBS. IT IS 1.8" WIDE AND 41" LONG.

GREEN RESISTANCE BAND: 65-175 LBS. IT IS 2.5" WIDE AND 41" LONG.

BLUE RESISTANCE BAND: 85-230 LBS. IT IS 3.3" WIDE AND 41" LONG.

## COREFX STRENGTH LOOP (MEDIUM - 14.5')











#### **COREFX SPEED ROPE**

#### COREFX DUAL SURFACE GLIDERS















## COREFX MUSCLE ACTIVATOR BALL







#### CONCORDE SENSORY MASSAGE BALL SET









#### COREFX SHAKER CUP

## CONCORDE PRO LADDER (AGILITY LADDER)











COREFX BATTLE ROPE

## BATTLE ROPE ATTACHMENT ANCHOR











## COREFX ADJUSTABLE AEROBIC STEP

#### **CONCORDE AB WHEEL**







## **COREFX SPEED ROPE**



### **COREFX BARBELL PAD**

## **CONCORDE FITNESS MAT**







### COREFX RESISTANCE PARACHUTE

#### **COREFX 3-IN-1 FOAM PLYOBOX**







# COREFX 3-IN-1 ANTI-SLIP FOAM PLYOBOX







# COREFX 3-IN-1 ANTI-SLIP FOAM PLYOBOX







# LACROSSE BALL -WHITE



## LACROSSE BALL -ORANGE





### SOFT TOSS LACROSSE STICK - RED



# COREFX RESISTANCE LOOP SLEEVE (2 PACK)



#### **QUESTIONS?**

**INFO@SELFLOVEANDFITNESS.COM**