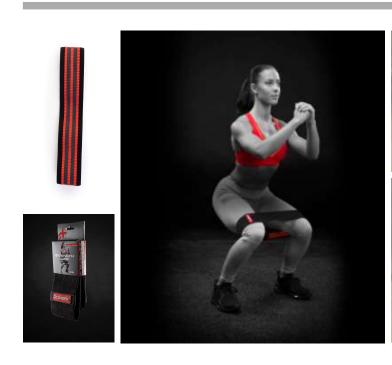

#### **COREFX SUSPENSION TRAINER**







#### COREFX HIGH DENSITY FOAM ROLLER



## EVA FOAM ROLLER



#### LEBERT EQUALIZER







#### LEBERT EQUALIZER XL BLACK







#### **COREFX PRO LOOPS**



















### COREFX LADIES MINI BANDS



#### **COREFX LADIES FLAT BANDS**

















### COREFX ADVANCED TONER (LIGHT, MEDIUM, HEAVY)











RED RESISTANCE BAND: 15-35 LBS. IT IS 0.5" WIDE AND 41" LONG.

BLACK RESISTANCE BAND: 25-65 LBS. IT IS 0.86" WIDE AND 41" LONG.

PURPLE RESISTANCE BAND: 35-85 LBS. IT IS 1.3" WIDE AND 41" LONG.

ORANGE RESISTANCE BAND: 50-125 LBS. IT IS 1.8" WIDE AND 41" LONG.

GREEN RESISTANCE BAND: 65-175 LBS. IT IS 2.5" WIDE AND 41" LONG.

BLUE RESISTANCE BAND: 85-230 LBS. IT IS 3.3" WIDE AND 41" LONG.

## COREFX STRENGTH LOOP (MEDIUM - 14.5')











#### **COREFX SPEED ROPE**

#### COREFX DUAL SURFACE GLIDERS















## COREFX MUSCLE ACTIVATOR BALL







#### CONCORDE SENSORY MASSAGE BALL SET









#### COREFX SHAKER CUP

## CONCORDE PRO LADDER (AGILITY LADDER)











COREFX BATTLE ROPE

## BATTLE ROPE ATTACHMENT ANCHOR











## COREFX ADJUSTABLE AEROBIC STEP

#### **CONCORDE AB WHEEL**







## **COREFX SPEED ROPE**



### **COREFX BARBELL PAD**

## **CONCORDE FITNESS MAT**







### COREFX RESISTANCE PARACHUTE

#### **COREFX 3-IN-1 FOAM PLYOBOX**







# COREFX 3-IN-1 ANTI-SLIP FOAM PLYOBOX







# COREFX 3-IN-1 ANTI-SLIP FOAM PLYOBOX







# LACROSSE BALL -WHITE



## LACROSSE BALL -ORANGE





### SOFT TOSS LACROSSE STICK - RED



# COREFX RESISTANCE LOOP SLEEVE (2 PACK)



#### **QUESTIONS?**

*