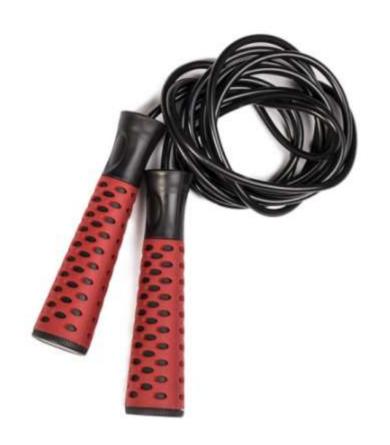

CE BAND: 15-35 LBS. IT IS 0.5" WIDE AND 41" LONG.

BLACK RESISTANCE BAND: 25-65 LBS. IT IS 0.86" WIDE AND 41" LONG.

PURPLE RESISTANCE BAND: 35-85 LBS. IT IS 1.3" WIDE AND 41" LONG.

ORANGE RESISTANCE BAND: 50-125 LBS. IT IS 1.8" WIDE AND 41" LONG.

GREEN RESISTANCE BAND: 65-175 LBS. IT IS 2.5" WIDE AND 41" LONG.

BLUE RESISTANCE BAND: 85-230 LBS. IT IS 3.3" WIDE AND 41" LONG.

## COREFX STRENGTH LOOP (MEDIUM - 14.5')











#### **COREFX SPEED ROPE**

#### COREFX DUAL SURFACE GLIDERS















## COREFX MUSCLE ACTIVATOR BALL







#### CONCORDE SENSORY MASSAGE BALL SET









#### COREFX SHAKER CUP

## CONCORDE PRO LADDER (AGILITY LADDER)











COREFX BATTLE ROPE

## BATTLE ROPE ATTACHMENT ANCHOR











## COREFX ADJUSTABLE AEROBIC STEP

#### **CONCORDE AB WHEEL**







## **COREFX SPEED ROPE**



### **COREFX BARBELL PAD**

## **CONCORDE FITNESS MAT**







### COREFX RESISTANCE PARACHUTE

#### **COREFX 3-IN-1 FOAM PLYOBOX**







# COREFX 3-IN-1 ANTI-SLIP FOAM PLYOBOX







# COREFX 3-IN-1 ANTI-SLIP FOAM PLYOBOX







# LACROSSE BALL -WHITE



## LACROSSE BALL -ORANGE





### SOFT TOSS LACROSSE STICK - RED



# COREFX RESISTANCE LOOP SLEEVE (2 PACK)



#### **QUESTIONS?**

**INFO@SELFLOVEANDFITNESS.COM**