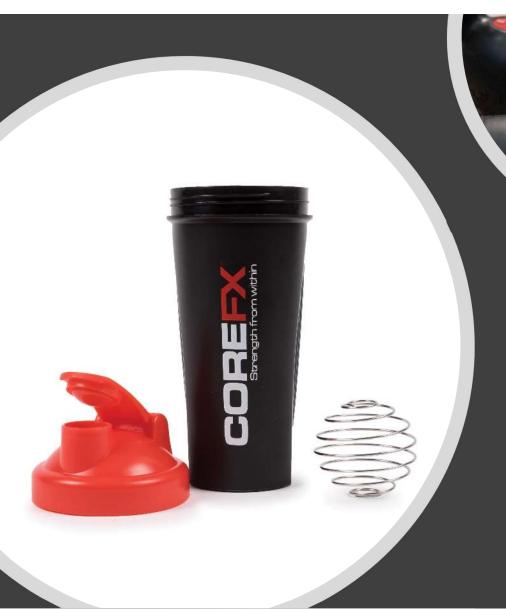

#### **COREFX PRO LOOPS**



















### COREFX LADIES MINI BANDS



#### **COREFX LADIES FLAT BANDS**

















### COREFX ADVANCED TONER (LIGHT, MEDIUM, HEAVY)











RED RESISTANCE BAND: 15-35 LBS. IT IS 0.5" WIDE AND 41" LONG.

BLACK RESISTANCE BAND: 25-65 LBS. IT IS 0.86" WIDE AND 41" LONG.

PURPLE RESISTANCE BAND: 35-85 LBS. IT IS 1.3" WIDE AND 41" LONG.

ORANGE RESISTANCE BAND: 50-125 LBS. IT IS 1.8" WIDE AND 41" LONG.

GREEN RESISTANCE BAND: 65-175 LBS. IT IS 2.5" WIDE AND 41" LONG.

BLUE RESISTANCE BAND: 85-230 LBS. IT IS 3.3" WIDE AND 41" LONG.

## COREFX STRENGTH LOOP (MEDIUM - 14.5')











#### **COREFX SPEED ROPE**

#### COREFX DUAL SURFACE GLIDERS















## COREFX MUSCLE ACTIVATOR BALL







#### CONCORDE SENSORY MASSAGE BALL SET









#### COREFX SHAKER CUP

## CONCORDE PRO LADDER (AGILITY LADDER)











COREFX BATTLE ROPE

## BATTLE ROPE ATTACHMENT ANCHOR











## COREFX ADJUSTABLE AEROBIC STEP

#### **CONCORDE AB WHEEL**







## **COREFX SPEED ROPE**



### **COREFX BARBELL PAD**

## **CONCORDE FITNESS MAT**







### COREFX RESISTANCE PARACHUTE

#### **COREFX 3-IN-1 FOAM PLYOBOX**







# COREFX 3-IN-1 ANTI-SLIP FOAM PLYOBOX







# COREFX 3-IN-1 ANTI-SLIP FOAM PLYOBOX







# LACROSSE BALL -WHITE



## LACROSSE BALL -ORANGE





### SOFT TOSS LACROSSE STICK - RED



# COREFX RESISTANCE LOOP SLEEVE (2 PACK)



#### **QUESTIONS?**

**INFO@SELFLOVEANDFITNESS.COM**