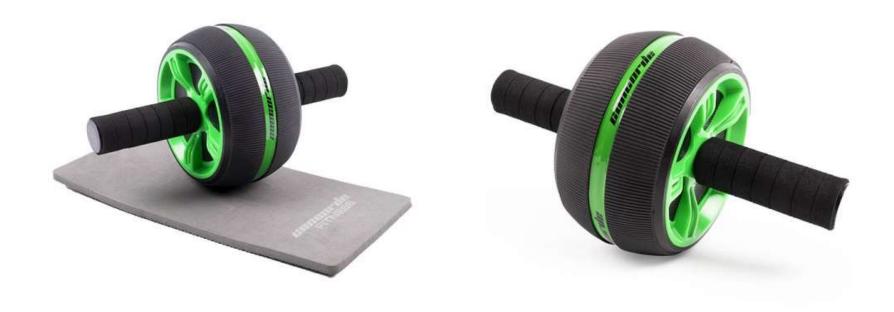

ANCE BAND: 15-35 LBS. IT IS 0.5" WIDE AND 41" LONG.

BLACK RESISTANCE BAND: 25-65 LBS. IT IS 0.86" WIDE AND 41" LONG.

PURPLE RESISTANCE BAND: 35-85 LBS. IT IS 1.3" WIDE AND 41" LONG.

ORANGE RESISTANCE BAND: 50-125 LBS. IT IS 1.8" WIDE AND 41" LONG.

GREEN RESISTANCE BAND: 65-175 LBS. IT IS 2.5" WIDE AND 41" LONG.

BLUE RESISTANCE BAND: 85-230 LBS. IT IS 3.3" WIDE AND 41" LONG.

## COREFX STRENGTH LOOP (MEDIUM - 14.5')











#### **COREFX SPEED ROPE**

#### COREFX DUAL SURFACE GLIDERS















## COREFX MUSCLE ACTIVATOR BALL







#### CONCORDE SENSORY MASSAGE BALL SET









#### COREFX SHAKER CUP

## CONCORDE PRO LADDER (AGILITY LADDER)











COREFX BATTLE ROPE

## BATTLE ROPE ATTACHMENT ANCHOR











## COREFX ADJUSTABLE AEROBIC STEP

#### **CONCORDE AB WHEEL**







## **COREFX SPEED ROPE**



### **COREFX BARBELL PAD**

## **CONCORDE FITNESS MAT**







### COREFX RESISTANCE PARACHUTE

#### **COREFX 3-IN-1 FOAM PLYOBOX**







# COREFX 3-IN-1 ANTI-SLIP FOAM PLYOBOX







# COREFX 3-IN-1 ANTI-SLIP FOAM PLYOBOX







# LACROSSE BALL -WHITE



## LACROSSE BALL -ORANGE





### SOFT TOSS LACROSSE STICK - RED



# COREFX RESISTANCE LOOP SLEEVE (2 PACK)



#### **QUESTIONS?**

**INFO@SELFLOVEANDFITNESS.COM**