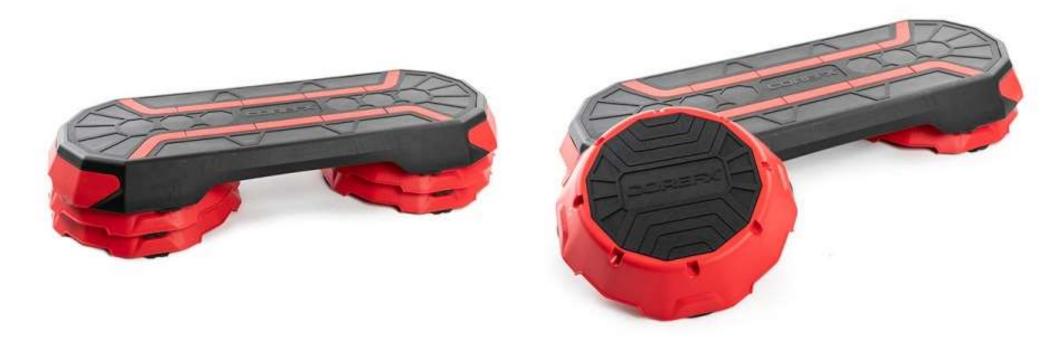

OREFX ADVANCED TONER (LIGHT, MEDIUM, HEAVY)











RED RESISTANCE BAND: 15-35 LBS. IT IS 0.5" WIDE AND 41" LONG.

BLACK RESISTANCE BAND: 25-65 LBS. IT IS 0.86" WIDE AND 41" LONG.

PURPLE RESISTANCE BAND: 35-85 LBS. IT IS 1.3" WIDE AND 41" LONG.

ORANGE RESISTANCE BAND: 50-125 LBS. IT IS 1.8" WIDE AND 41" LONG.

GREEN RESISTANCE BAND: 65-175 LBS. IT IS 2.5" WIDE AND 41" LONG.

BLUE RESISTANCE BAND: 85-230 LBS. IT IS 3.3" WIDE AND 41" LONG.

## COREFX STRENGTH LOOP (MEDIUM - 14.5')











#### **COREFX SPEED ROPE**

#### COREFX DUAL SURFACE GLIDERS















## COREFX MUSCLE ACTIVATOR BALL







#### CONCORDE SENSORY MASSAGE BALL SET









#### COREFX SHAKER CUP

## CONCORDE PRO LADDER (AGILITY LADDER)











COREFX BATTLE ROPE

## BATTLE ROPE ATTACHMENT ANCHOR











## COREFX ADJUSTABLE AEROBIC STEP

#### **CONCORDE AB WHEEL**







## **COREFX SPEED ROPE**



### **COREFX BARBELL PAD**

## **CONCORDE FITNESS MAT**







### COREFX RESISTANCE PARACHUTE

#### **COREFX 3-IN-1 FOAM PLYOBOX**







# COREFX 3-IN-1 ANTI-SLIP FOAM PLYOBOX







# COREFX 3-IN-1 ANTI-SLIP FOAM PLYOBOX







# LACROSSE BALL -WHITE



## LACROSSE BALL -ORANGE





### SOFT TOSS LACROSSE STICK - RED



# COREFX RESISTANCE LOOP SLEEVE (2 PACK)



#### **QUESTIONS?**

**INFO@SELFLOVEANDFITNESS.COM**