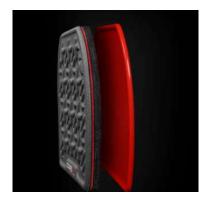

M ROLLER



## EVA FOAM ROLLER



#### LEBERT EQUALIZER







#### LEBERT EQUALIZER XL BLACK







#### **COREFX PRO LOOPS**



















### COREFX LADIES MINI BANDS



#### **COREFX LADIES FLAT BANDS**

















### COREFX ADVANCED TONER (LIGHT, MEDIUM, HEAVY)











RED RESISTANCE BAND: 15-35 LBS. IT IS 0.5" WIDE AND 41" LONG.

BLACK RESISTANCE BAND: 25-65 LBS. IT IS 0.86" WIDE AND 41" LONG.

PURPLE RESISTANCE BAND: 35-85 LBS. IT IS 1.3" WIDE AND 41" LONG.

ORANGE RESISTANCE BAND: 50-125 LBS. IT IS 1.8" WIDE AND 41" LONG.

GREEN RESISTANCE BAND: 65-175 LBS. IT IS 2.5" WIDE AND 41" LONG.

BLUE RESISTANCE BAND: 85-230 LBS. IT IS 3.3" WIDE AND 41" LONG.

## COREFX STRENGTH LOOP (MEDIUM - 14.5')











#### **COREFX SPEED ROPE**

#### COREFX DUAL SURFACE GLIDERS















## COREFX MUSCLE ACTIVATOR BALL







#### CONCORDE SENSORY MASSAGE BALL SET









#### COREFX SHAKER CUP

## CONCORDE PRO LADDER (AGILITY LADDER)











COREFX BATTLE ROPE

## BATTLE ROPE ATTACHMENT ANCHOR











## COREFX ADJUSTABLE AEROBIC STEP

#### **CONCORDE AB WHEEL**







## **COREFX SPEED ROPE**



### **COREFX BARBELL PAD**

## **CONCORDE FITNESS MAT**







### COREFX RESISTANCE PARACHUTE

#### **COREFX 3-IN-1 FOAM PLYOBOX**







# COREFX 3-IN-1 ANTI-SLIP FOAM PLYOBOX







# COREFX 3-IN-1 ANTI-SLIP FOAM PLYOBOX







# LACROSSE BALL -WHITE



## LACROSSE BALL -ORANGE





### SOFT TOSS LACROSSE STICK - RED



# COREFX RESISTANCE LOOP SLEEVE (2 PACK)



#### **QUESTIONS?**

**INFO@SELFLOVEANDFITNESS.COM**