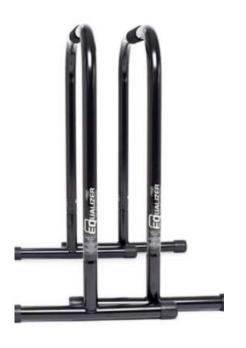

EIGHTED VEST (20LB)



# COREFX WEIGHTED VEST (40LB)



#### **COREFX KETTLEBELLS**



# KETTLEBELL/ DUMBBELL RACK





# **COREFX MEDICINE BALL**





# CABLE MACHINE ATTACHMENTS







#### **YBELL NEO**





# COREFX RUBBER DUMBBELL



#### **47" OLYMPIC CURLED BAR**



# **SPORTS CHALK**





# **COREFX SKILL SLIDE**









#### **COREFX LANDMINE POST**

#### COREFX LANDMINE HANDLE





#### TRI-LEVEL WOBBLE BOARD







#### **COREFX POWER SYSTEM**





#### **CONCORDE EXERCISE MAT**



#### **CONCORDE YOGA BLOCKS**



### TRX XMOUNT



# TRX COMMERCIAL SUSPENSION TRAINER



## TRX PRO4 HOME SUSPENSION TRAINING KIT





#### **COREFX SUSPENSION TRAINER**







#### COREFX HIGH DENSITY FOAM ROLLER



## EVA FOAM ROLLER



#### LEBERT EQUALIZER







#### LEBERT EQUALIZER XL BLACK







#### **COREFX PRO LOOPS**



















### COREFX LADIES MINI BANDS



#### **COREFX LADIES FLAT BANDS**

















### COREFX ADVANCED TONER (LIGHT, MEDIUM, HEAVY)











RED RESISTANCE BAND: 15-35 LBS. IT IS 0.5" WIDE AND 41" LONG.

BLACK RESISTANCE BAND: 25-65 LBS. IT IS 0.86" WIDE AND 41" LONG.

PURPLE RESISTANCE BAND: 35-85 LBS. IT IS 1.3" WIDE AND 41" LONG.

ORANGE RESISTANCE BAND: 50-125 LBS. IT IS 1.8" WIDE AND 41" LONG.

GREEN RESISTANCE BAND: 65-175 LBS. IT IS 2.5" WIDE AND 41" LONG.

BLUE RESISTANCE BAND: 85-230 LBS. IT IS 3.3" WIDE AND 41" LONG.

## COREFX STRENGTH LOOP (MEDIUM - 14.5')











#### **COREFX SPEED ROPE**

#### COREFX DUAL SURFACE GLIDERS















## COREFX MUSCLE ACTIVATOR BALL







#### CONCORDE SENSORY MASSAGE BALL SET