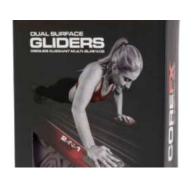

OAM ROLLER



## EVA FOAM ROLLER



#### LEBERT EQUALIZER







#### LEBERT EQUALIZER XL BLACK







#### **COREFX PRO LOOPS**



















### COREFX LADIES MINI BANDS



#### **COREFX LADIES FLAT BANDS**

















### COREFX ADVANCED TONER (LIGHT, MEDIUM, HEAVY)











RED RESISTANCE BAND: 15-35 LBS. IT IS 0.5" WIDE AND 41" LONG.

BLACK RESISTANCE BAND: 25-65 LBS. IT IS 0.86" WIDE AND 41" LONG.

PURPLE RESISTANCE BAND: 35-85 LBS. IT IS 1.3" WIDE AND 41" LONG.

ORANGE RESISTANCE BAND: 50-125 LBS. IT IS 1.8" WIDE AND 41" LONG.

GREEN RESISTANCE BAND: 65-175 LBS. IT IS 2.5" WIDE AND 41" LONG.

BLUE RESISTANCE BAND: 85-230 LBS. IT IS 3.3" WIDE AND 41" LONG.

## COREFX STRENGTH LOOP (MEDIUM - 14.5')











#### **COREFX SPEED ROPE**

#### COREFX DUAL SURFACE GLIDERS















## COREFX MUSCLE ACTIVATOR BALL







#### CONCORDE SENSORY MASSAGE BALL SET









#### COREFX SHAKER CUP

## CONCORDE PRO LADDER (AGILITY LADDER)











COREFX BATTLE ROPE

## BATTLE ROPE ATTACHMENT ANCHOR











## COREFX ADJUSTABLE AEROBIC STEP

#### **CONCORDE AB WHEEL**







## **COREFX SPEED ROPE**



### **COREFX BARBELL PAD**

## **CONCORDE FITNESS MAT**







### COREFX RESISTANCE PARACHUTE

#### **COREFX 3-IN-1 FOAM PLYOBOX**







# COREFX 3-IN-1 ANTI-SLIP FOAM PLYOBOX







# COREFX 3-IN-1 ANTI-SLIP FOAM PLYOBOX







# LACROSSE BALL -WHITE



## LACROSSE BALL -ORANGE





### SOFT TOSS LACROSSE STICK - RED



# COREFX RESISTANCE LOOP SLEEVE (2 PACK)



#### **QUESTIONS?**

**INFO@SELFLOVEANDFITNESS.COM**