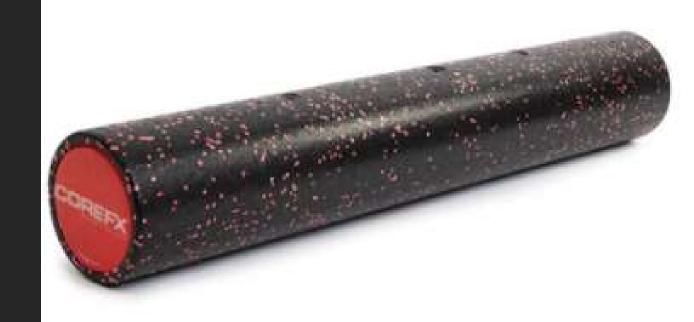

UMBBELL (UP TO 25LB)

#### **COREFX ADJUSTABLE DUMBBELL (UP TO 70LBS)**



# COREFX WEIGHTED VEST (20LB)



# COREFX WEIGHTED VEST (40LB)



#### **COREFX KETTLEBELLS**



# KETTLEBELL/ DUMBBELL RACK





# **COREFX MEDICINE BALL**





# CABLE MACHINE ATTACHMENTS







#### **YBELL NEO**





# COREFX RUBBER DUMBBELL



#### **47" OLYMPIC CURLED BAR**



# **SPORTS CHALK**





# **COREFX SKILL SLIDE**









#### **COREFX LANDMINE POST**

#### COREFX LANDMINE HANDLE





#### TRI-LEVEL WOBBLE BOARD







#### **COREFX POWER SYSTEM**





#### **CONCORDE EXERCISE MAT**



#### **CONCORDE YOGA BLOCKS**



### TRX XMOUNT



# TRX COMMERCIAL SUSPENSION TRAINER



## TRX PRO4 HOME SUSPENSION TRAINING KIT





#### **COREFX SUSPENSION TRAINER**







#### COREFX HIGH DENSITY FOAM ROLLER



## EVA FOAM ROLLER



#### LEBERT EQUALIZER







#### LEBERT EQUALIZER XL BLACK







#### **COREFX PRO LOOPS**



















### COREFX LADIES MINI BANDS



#### **COREFX LADIES FLAT BANDS**

















### COREFX ADVANCED TONER (LIGHT, MEDIUM, HEAVY)











RED RESISTANCE BAND: 15-35 LBS. IT IS 0.5" WIDE AND 41" LONG.

BLACK RESISTANCE BAND: 25-65 LBS. IT IS 0.86" WIDE AND 41" LONG.

PURPLE RESISTANCE BAND: 35-85 LBS. IT IS 1.3" WIDE AND 41" LONG.

ORANGE RESISTANCE BAND: 50-125 LBS. IT IS 1.8" WIDE AND 41" LONG.

GREEN RESISTANCE BAND: 65-175 LBS. IT IS 2.5" WIDE AND 41" LONG.

BLUE RESISTANCE BAND: 85-230 LBS. IT IS 3.3" WIDE AND 41" LONG.

## COREFX STRENGTH LOOP (MEDIUM - 14.5')











#### **COREFX SPEED ROPE**

#### COREFX DUAL SURFACE GLIDERS