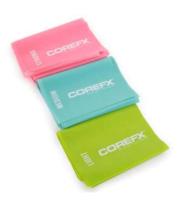

REFX MEDICINE BALL**





# CABLE MACHINE ATTACHMENTS







#### **YBELL NEO**





# COREFX RUBBER DUMBBELL



#### **47" OLYMPIC CURLED BAR**



# **SPORTS CHALK**





# **COREFX SKILL SLIDE**









#### **COREFX LANDMINE POST**

#### COREFX LANDMINE HANDLE





#### TRI-LEVEL WOBBLE BOARD







#### **COREFX POWER SYSTEM**





#### **CONCORDE EXERCISE MAT**



#### **CONCORDE YOGA BLOCKS**



### TRX XMOUNT



# TRX COMMERCIAL SUSPENSION TRAINER



## TRX PRO4 HOME SUSPENSION TRAINING KIT





#### **COREFX SUSPENSION TRAINER**







#### COREFX HIGH DENSITY FOAM ROLLER



## EVA FOAM ROLLER



#### LEBERT EQUALIZER







#### LEBERT EQUALIZER XL BLACK







#### **COREFX PRO LOOPS**



















### COREFX LADIES MINI BANDS



#### **COREFX LADIES FLAT BANDS**

















### COREFX ADVANCED TONER (LIGHT, MEDIUM, HEAVY)











RED RESISTANCE BAND: 15-35 LBS. IT IS 0.5" WIDE AND 41" LONG.

BLACK RESISTANCE BAND: 25-65 LBS. IT IS 0.86" WIDE AND 41" LONG.

PURPLE RESISTANCE BAND: 35-85 LBS. IT IS 1.3" WIDE AND 41" LONG.

ORANGE RESISTANCE BAND: 50-125 LBS. IT IS 1.8" WIDE AND 41" LONG.

GREEN RESISTANCE BAND: 65-175 LBS. IT IS 2.5" WIDE AND 41" LONG.

BLUE RESISTANCE BAND: 85-230 LBS. IT IS 3.3" WIDE AND 41" LONG.

## COREFX STRENGTH LOOP (MEDIUM - 14.5')











#### **COREFX SPEED ROPE**

#### COREFX DUAL SURFACE GLIDERS















## COREFX MUSCLE ACTIVATOR BALL







#### CONCORDE SENSORY MASSAGE BALL SET









#### COREFX SHAKER CUP

## CONCORDE PRO LADDER (AGILITY LADDER)











COREFX BATTLE ROPE

## BATTLE ROPE ATTACHMENT ANC