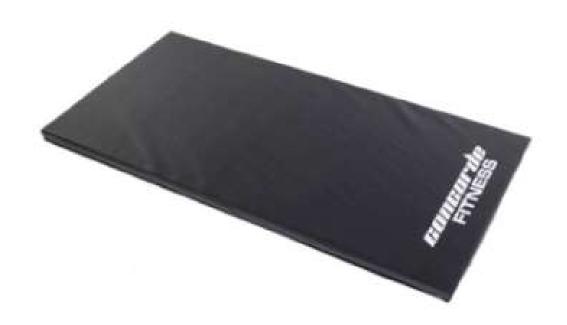

S 0.86" WIDE AND 41" LONG.

PURPLE RESISTANCE BAND: 35-85 LBS. IT IS 1.3" WIDE AND 41" LONG.

ORANGE RESISTANCE BAND: 50-125 LBS. IT IS 1.8" WIDE AND 41" LONG.

GREEN RESISTANCE BAND: 65-175 LBS. IT IS 2.5" WIDE AND 41" LONG.

BLUE RESISTANCE BAND: 85-230 LBS. IT IS 3.3" WIDE AND 41" LONG.

## COREFX STRENGTH LOOP (MEDIUM - 14.5')











#### **COREFX SPEED ROPE**

#### COREFX DUAL SURFACE GLIDERS















## COREFX MUSCLE ACTIVATOR BALL







#### CONCORDE SENSORY MASSAGE BALL SET









#### COREFX SHAKER CUP

## CONCORDE PRO LADDER (AGILITY LADDER)











COREFX BATTLE ROPE

## BATTLE ROPE ATTACHMENT ANCHOR











## COREFX ADJUSTABLE AEROBIC STEP

#### **CONCORDE AB WHEEL**







## **COREFX SPEED ROPE**



### **COREFX BARBELL PAD**

## **CONCORDE FITNESS MAT**







### COREFX RESISTANCE PARACHUTE

#### **COREFX 3-IN-1 FOAM PLYOBOX**







# COREFX 3-IN-1 ANTI-SLIP FOAM PLYOBOX







# COREFX 3-IN-1 ANTI-SLIP FOAM PLYOBOX







# LACROSSE BALL -WHITE



## LACROSSE BALL -ORANGE





### SOFT TOSS LACROSSE STICK - RED



# COREFX RESISTANCE LOOP SLEEVE (2 PACK)



#### **QUESTIONS?**

**INFO@SELFLOVEANDFITNESS.COM**