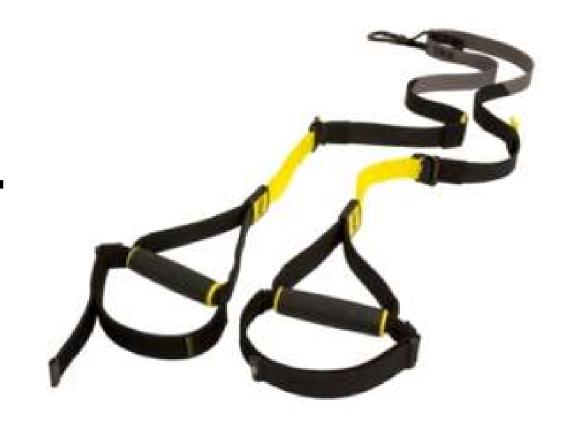

AIR)**









# CONCORDE WEIGHTED YOGA BALLS

# STABILITY BALL PUMP



# COREFX ANTI-BURST BALL









# COREFX ADJUSTABLE DUMBBELL (UP TO 25LB)

#### **COREFX ADJUSTABLE DUMBBELL (UP TO 70LBS)**



# COREFX WEIGHTED VEST (20LB)



# COREFX WEIGHTED VEST (40LB)



#### **COREFX KETTLEBELLS**



# KETTLEBELL/ DUMBBELL RACK





# **COREFX MEDICINE BALL**





# CABLE MACHINE ATTACHMENTS







#### **YBELL NEO**





# COREFX RUBBER DUMBBELL



#### **47" OLYMPIC CURLED BAR**



# **SPORTS CHALK**





# **COREFX SKILL SLIDE**









#### **COREFX LANDMINE POST**

#### COREFX LANDMINE HANDLE





#### TRI-LEVEL WOBBLE BOARD







#### **COREFX POWER SYSTEM**





#### **CONCORDE EXERCISE MAT**



#### **CONCORDE YOGA BLOCKS**



### TRX XMOUNT



# TRX COMMERCIAL SUSPENSION TRAINER



## TRX PRO4 HOME SUSPENSION TRAINING KIT





#### **COREFX SUSPENSION TRAINER**







#### COREFX HIGH DENSITY FOAM ROLLER



## EVA FOAM ROLLER



#### LEBERT EQUALIZER







#### LEBERT EQUALIZER XL BLACK







#### **COREFX PRO LOOPS**



















### COREFX LADIES MINI BANDS



#### **COREFX LADIES FLAT BANDS**

















### COREFX ADVANCED TONER (LIGHT, MEDIUM, HEAVY)











RED RESISTANCE BAND: 15-35 LBS. IT IS 0.5" WIDE AND 41" LONG.

BLACK RESISTANCE BAND: 25-65 LBS. IT IS 0.86" WIDE AND 41" LONG.

PURPLE RESISTANCE BAND: 35-85 LBS. IT IS 1.3" WIDE AND 41" LONG.

ORANGE RESISTANCE BAND: 50-125 LBS. IT IS 1.8" WIDE AND 41" LONG.

GREEN RESISTANCE BAND: 65-175 LBS. IT IS 2.5" WIDE AND 41" LONG.

BLUE RESISTANCE BAND: 85-230 LBS. IT IS 3.3" WIDE AND 41" LONG.