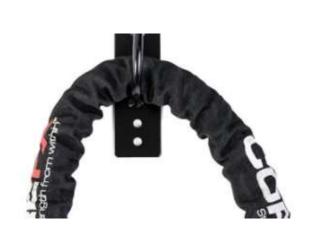

### COREFX ADVANCED TONER (LIGHT, MEDIUM, HEAVY)











RED RESISTANCE BAND: 15-35 LBS. IT IS 0.5" WIDE AND 41" LONG.

BLACK RESISTANCE BAND: 25-65 LBS. IT IS 0.86" WIDE AND 41" LONG.

PURPLE RESISTANCE BAND: 35-85 LBS. IT IS 1.3" WIDE AND 41" LONG.

ORANGE RESISTANCE BAND: 50-125 LBS. IT IS 1.8" WIDE AND 41" LONG.

GREEN RESISTANCE BAND: 65-175 LBS. IT IS 2.5" WIDE AND 41" LONG.

BLUE RESISTANCE BAND: 85-230 LBS. IT IS 3.3" WIDE AND 41" LONG.

## COREFX STRENGTH LOOP (MEDIUM - 14.5')











#### **COREFX SPEED ROPE**

#### COREFX DUAL SURFACE GLIDERS















## COREFX MUSCLE ACTIVATOR BALL







#### CONCORDE SENSORY MASSAGE BALL SET









#### COREFX SHAKER CUP

## CONCORDE PRO LADDER (AGILITY LADDER)











COREFX BATTLE ROPE

## BATTLE ROPE ATTACHMENT ANCHOR











## COREFX ADJUSTABLE AEROBIC STEP

#### **CONCORDE AB WHEEL**







## **COREFX SPEED ROPE**



### **COREFX BARBELL PAD**

## **CONCORDE FITNESS MAT**







### COREFX RESISTANCE PARACHUTE

#### **COREFX 3-IN-1 FOAM PLYOBOX**







# COREFX 3-IN-1 ANTI-SLIP FOAM PLYOBOX







# COREFX 3-IN-1 ANTI-SLIP FOAM PLYOBOX







# LACROSSE BALL -WHITE



## LACROSSE BALL -ORANGE





### SOFT TOSS LACROSSE STICK - RED



# COREFX RESISTANCE LOOP SLEEVE (2 PACK)



#### **QUESTIONS?**

**INFO@SELFLOVEANDFITNESS.COM**