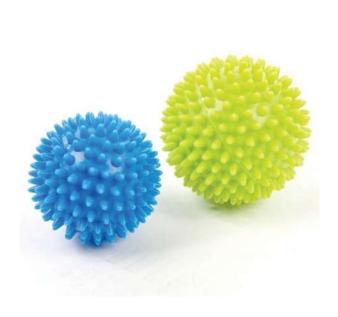

LACK







#### **COREFX PRO LOOPS**



















### COREFX LADIES MINI BANDS



#### **COREFX LADIES FLAT BANDS**

















### COREFX ADVANCED TONER (LIGHT, MEDIUM, HEAVY)











RED RESISTANCE BAND: 15-35 LBS. IT IS 0.5" WIDE AND 41" LONG.

BLACK RESISTANCE BAND: 25-65 LBS. IT IS 0.86" WIDE AND 41" LONG.

PURPLE RESISTANCE BAND: 35-85 LBS. IT IS 1.3" WIDE AND 41" LONG.

ORANGE RESISTANCE BAND: 50-125 LBS. IT IS 1.8" WIDE AND 41" LONG.

GREEN RESISTANCE BAND: 65-175 LBS. IT IS 2.5" WIDE AND 41" LONG.

BLUE RESISTANCE BAND: 85-230 LBS. IT IS 3.3" WIDE AND 41" LONG.

## COREFX STRENGTH LOOP (MEDIUM - 14.5')











#### **COREFX SPEED ROPE**

#### COREFX DUAL SURFACE GLIDERS















## COREFX MUSCLE ACTIVATOR BALL







#### CONCORDE SENSORY MASSAGE BALL SET









#### COREFX SHAKER CUP

## CONCORDE PRO LADDER (AGILITY LADDER)











COREFX BATTLE ROPE

## BATTLE ROPE ATTACHMENT ANCHOR











## COREFX ADJUSTABLE AEROBIC STEP

#### **CONCORDE AB WHEEL**







## **COREFX SPEED ROPE**



### **COREFX BARBELL PAD**

## **CONCORDE FITNESS MAT**







### COREFX RESISTANCE PARACHUTE

#### **COREFX 3-IN-1 FOAM PLYOBOX**







# COREFX 3-IN-1 ANTI-SLIP FOAM PLYOBOX







# COREFX 3-IN-1 ANTI-SLIP FOAM PLYOBOX







# LACROSSE BALL -WHITE



## LACROSSE BALL -ORANGE





### SOFT TOSS LACROSSE STICK - RED



# COREFX RESISTANCE LOOP SLEEVE (2 PACK)



#### **QUESTIONS?**

**INFO@SELFLOVEANDFITNESS.COM**