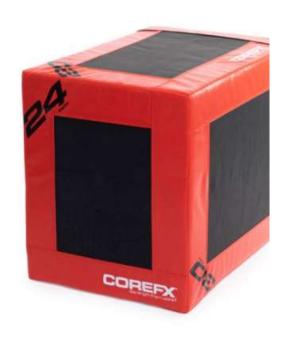

25 LBS. IT IS 1.8" WIDE AND 41" LONG.

GREEN RESISTANCE BAND: 65-175 LBS. IT IS 2.5" WIDE AND 41" LONG.

BLUE RESISTANCE BAND: 85-230 LBS. IT IS 3.3" WIDE AND 41" LONG.

## COREFX STRENGTH LOOP (MEDIUM - 14.5')











#### **COREFX SPEED ROPE**

#### COREFX DUAL SURFACE GLIDERS















## COREFX MUSCLE ACTIVATOR BALL







#### CONCORDE SENSORY MASSAGE BALL SET









#### COREFX SHAKER CUP

## CONCORDE PRO LADDER (AGILITY LADDER)











COREFX BATTLE ROPE

## BATTLE ROPE ATTACHMENT ANCHOR











## COREFX ADJUSTABLE AEROBIC STEP

#### **CONCORDE AB WHEEL**







## **COREFX SPEED ROPE**



### **COREFX BARBELL PAD**

## **CONCORDE FITNESS MAT**







### COREFX RESISTANCE PARACHUTE

#### **COREFX 3-IN-1 FOAM PLYOBOX**







# COREFX 3-IN-1 ANTI-SLIP FOAM PLYOBOX







# COREFX 3-IN-1 ANTI-SLIP FOAM PLYOBOX







# LACROSSE BALL -WHITE



## LACROSSE BALL -ORANGE





### SOFT TOSS LACROSSE STICK - RED



# COREFX RESISTANCE LOOP SLEEVE (2 PACK)



#### **QUESTIONS?**

**INFO@SELFLOVEANDFITNESS.COM**