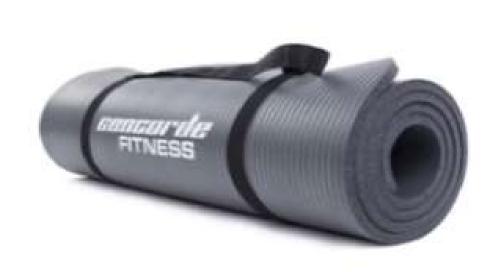

EMENT BLADDER (PRO)



#### BOSU REPLACEMENT BLADDER (TRAINER)



# **BOSU BALANCE PODS (PAIR)**









# CONCORDE WEIGHTED YOGA BALLS

# STABILITY BALL PUMP



# COREFX ANTI-BURST BALL









# COREFX ADJUSTABLE DUMBBELL (UP TO 25LB)

#### **COREFX ADJUSTABLE DUMBBELL (UP TO 70LBS)**



# COREFX WEIGHTED VEST (20LB)



# COREFX WEIGHTED VEST (40LB)



#### **COREFX KETTLEBELLS**



# KETTLEBELL/ DUMBBELL RACK





# **COREFX MEDICINE BALL**





# CABLE MACHINE ATTACHMENTS







#### **YBELL NEO**





# COREFX RUBBER DUMBBELL



#### **47" OLYMPIC CURLED BAR**



# **SPORTS CHALK**





# **COREFX SKILL SLIDE**









#### **COREFX LANDMINE POST**

#### COREFX LANDMINE HANDLE





#### TRI-LEVEL WOBBLE BOARD







#### **COREFX POWER SYSTEM**





#### **CONCORDE EXERCISE MAT**



#### **CONCORDE YOGA BLOCKS**



### TRX XMOUNT



# TRX COMMERCIAL SUSPENSION TRAINER



## TRX PRO4 HOME SUSPENSION TRAINING KIT





#### **COREFX SUSPENSION TRAINER**







#### COREFX HIGH DENSITY FOAM ROLLER



## EVA FOAM ROLLER



#### LEBERT EQUALIZER







#### LEBERT EQUALIZER XL BLACK







#### **COREFX PRO LOOPS**



















### COREFX LADIES MINI BANDS



#### **COREFX LADIES FLAT BANDS**

















### COREFX ADVANCED TONER (LIGHT, MEDIUM, HEAVY)











RED RESISTANCE BAND: 15-35 LBS. IT IS 0.5" WIDE AND 41" LONG.

BLACK RESISTANCE BAND: 25-65 LBS. IT IS 0.86" WIDE AND 41" LONG.

PURPLE RESISTANCE BAND: 35-85 LBS. IT IS 1.3" WIDE AND 41" LONG.

ORANGE RESISTANCE BAND: 50-125 LBS. IT IS 1.8" WIDE AND 41" LONG.

GREEN RESISTANCE BAND: 65-175 LBS. IT IS