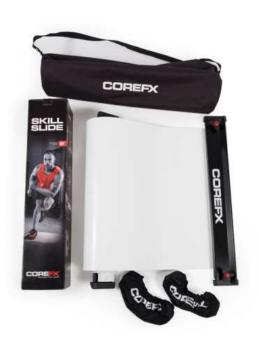

**BOSU BALANCE TRAINER**





# BOSU SPORT (FOR YOUTH)





# BOSU STORAGE RACK



### BOSU TRAINER REPLACEMENT FEET



### BOSU TRAINER REPLACEMENT PLUG



#### BOSU REPLACEMENT BLADDER (PRO)



#### BOSU REPLACEMENT BLADDER (TRAINER)



# **BOSU BALANCE PODS (PAIR)**









# CONCORDE WEIGHTED YOGA BALLS

# STABILITY BALL PUMP



# COREFX ANTI-BURST BALL









# COREFX ADJUSTABLE DUMBBELL (UP TO 25LB)

#### **COREFX ADJUSTABLE DUMBBELL (UP TO 70LBS)**



# COREFX WEIGHTED VEST (20LB)



# COREFX WEIGHTED VEST (40LB)



#### **COREFX KETTLEBELLS**



# KETTLEBELL/ DUMBBELL RACK





# **COREFX MEDICINE BALL**





# CABLE MACHINE ATTACHMENTS







#### **YBELL NEO**





# COREFX RUBBER DUMBBELL



#### **47" OLYMPIC CURLED BAR**



# **SPORTS CHALK**





# **COREFX SKILL SLIDE**









#### **COREFX LANDMINE POST**

#### COREFX LANDMINE HANDLE





#### TRI-LEVEL WOBBLE BOARD







#### **COREFX POWER SYSTEM**





#### **CONCORDE EXERCISE MAT**



#### **CONCORDE YOGA BLOCKS**



### TRX XMOUNT



# TRX COMMERCIAL SUSPENSION TRAINER



## TRX PRO4 HOME SUSPENSION TRAINING KIT





#### **COREFX SUSPENSION TRAINER**







#### COREFX HIGH DENSITY FOAM ROLLER



## EVA FOAM ROLLER



#### LEBERT EQUALIZER







#### LEBERT EQUALIZER XL BLACK







#### **COREFX PRO LOOPS**



















### COREFX LADIES MINI BANDS



#### **COREFX LADIES FLAT BANDS**

















### COREFX ADVANCED TONER (LIGHT, MEDIUM, HEAVY)











RED RESISTANCE BAND: 15-35 LBS. IT IS 0.5" WIDE AND 41" LONG.

BLACK RESISTANCE BAND: 25-65 LBS. IT IS 0.86" WIDE AND 41" LONG.

P