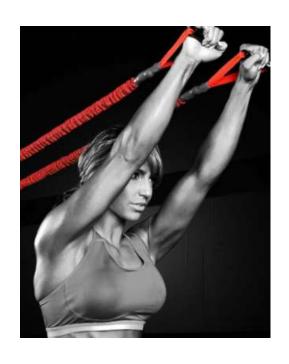

### COREFX ADVANCED TONER (LIGHT, MEDIUM, HEAVY)

RED RESISTANCE BAND: 15-35 LBS. IT IS 0.5" WIDE AND 41" LONG.

BLACK RESISTANCE BAND: 25-65 LBS. IT IS 0.86" WIDE AND 41" LONG.

PURPLE RESISTANCE BAND: 35-85 LBS. IT IS 1.3" WIDE AND 41" LONG.

ORANGE RESISTANCE BAND: 50-125 LBS. IT IS 1.8" WIDE AND 41" LONG.

GREEN RESISTANCE BAND: 65-175 LBS. IT IS 2.5" WIDE AND 41" LONG.

BLUE RESISTANCE BAND: 85-230 LBS. IT IS 3.3" WIDE AND 41" LONG.