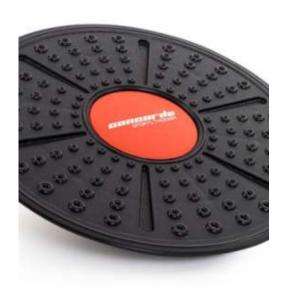

CEMENT FEET



### BOSU TRAINER REPLACEMENT PLUG



#### BOSU REPLACEMENT BLADDER (PRO)



#### BOSU REPLACEMENT BLADDER (TRAINER)



# **BOSU BALANCE PODS (PAIR)**









# CONCORDE WEIGHTED YOGA BALLS

# STABILITY BALL PUMP



# COREFX ANTI-BURST BALL









# COREFX ADJUSTABLE DUMBBELL (UP TO 25LB)

#### **COREFX ADJUSTABLE DUMBBELL (UP TO 70LBS)**



# COREFX WEIGHTED VEST (20LB)



# COREFX WEIGHTED VEST (40LB)



#### **COREFX KETTLEBELLS**



# KETTLEBELL/ DUMBBELL RACK





# **COREFX MEDICINE BALL**





# CABLE MACHINE ATTACHMENTS







#### **YBELL NEO**





# COREFX RUBBER DUMBBELL



#### **47" OLYMPIC CURLED BAR**



# **SPORTS CHALK**





# **COREFX SKILL SLIDE**









#### **COREFX LANDMINE POST**

#### COREFX LANDMINE HANDLE





#### TRI-LEVEL WOBBLE BOARD







#### **COREFX POWER SYSTEM**





#### **CONCORDE EXERCISE MAT**



#### **CONCORDE YOGA BLOCKS**



### TRX XMOUNT



# TRX COMMERCIAL SUSPENSION TRAINER



## TRX PRO4 HOME SUSPENSION TRAINING KIT





#### **COREFX SUSPENSION TRAINER**







#### COREFX HIGH DENSITY FOAM ROLLER



## EVA FOAM ROLLER



#### LEBERT EQUALIZER







#### LEBERT EQUALIZER XL BLACK







#### **COREFX PRO LOOPS**



















### COREFX LADIES MINI BANDS



#### **COREFX LADIES FLAT BANDS**

















### COREFX ADVANCED TONER (LIGHT, MEDIUM, HEAVY)











RED RESISTANCE BAND: 15-35 LBS. IT IS 0.5" WIDE AND 41" LONG.

BLACK RESISTANCE BAND: 25-65 LBS. IT IS 0.86" WIDE AND 41" LONG.

PURPLE RESISTANCE BAND: 35-85 LBS. IT IS 1.3" WIDE AND 41" LONG.

ORANGE RESISTANCE BAND: 50-125 LBS. IT I