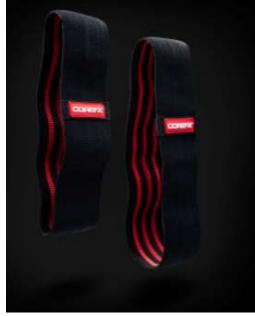

#### **COREFX SUSPENSION TRAINER**







#### COREFX HIGH DENSITY FOAM ROLLER



## EVA FOAM ROLLER



#### LEBERT EQUALIZER







#### LEBERT EQUALIZER XL BLACK







#### **COREFX PRO LOOPS**



















### COREFX LADIES MINI BANDS



#### **COREFX LADIES FLAT BANDS**

















### COREFX ADVANCED TONER (LIGHT, MEDIUM, HEAVY)











RED RESISTANCE BAND: 15-35 LBS. IT IS 0.5" WIDE AND 41" LONG.

BLACK RESISTANCE BAND: 25-65 LBS. IT IS 0.86" WIDE AND 41" LONG.

PURPLE RESISTANCE BAND: 35-85 LBS. IT IS 1.3" WIDE AND 41" LONG.

ORANGE RESISTANCE BAND: 50-125 LBS. IT IS 1.8" WIDE AND 41" LONG.

GREEN RESISTANCE BAND: 65-175 LBS. IT IS 2.5" WIDE AND 41" LONG.

BLUE RESISTANCE BAND: 85-230 LBS. IT IS 3.3" WIDE AND 41" LONG.

## COREFX STRENGTH LOOP (MEDIUM - 14.5')











#### **COREFX SPEED ROPE**

#### COREFX DUAL SURFACE GLIDERS















## COREFX MUSCLE ACTIVATOR BALL







#### CONCORDE SENSORY MASSAGE BALL SET









#### COREFX SHAKER CUP

## CONCORDE PRO LADDER (AGILITY LADDER)











COREFX BATTLE ROPE

## BATTLE ROPE ATTACHMENT ANCHOR











## COREFX ADJUSTABLE AEROBIC STEP

#### **CONCORDE AB WHEEL**







## **COREFX SPEED ROPE**



### **COREFX BARBELL PAD**

## **CONCORDE FITNESS MAT**







### COREFX RESISTANCE PARACHUTE

#### **COREFX 3-IN-1 FOAM PLYOBOX**







# COREFX 3-IN-1 ANTI-SLIP FOAM PLYOBOX







# COREFX 3-IN-1 ANTI-SLIP FOAM PLYOBOX







# LACROSSE BALL -WHITE



## LACROSSE BALL -ORANGE





### SOFT TOSS LACROSSE STICK - RED



# COREFX RESISTANCE LOOP SLEEVE (2 PACK)



#### **QUESTIONS?**

**INFO@