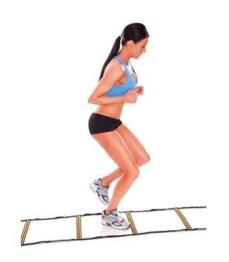

S MINI BANDS



#### **COREFX LADIES FLAT BANDS**

















### COREFX ADVANCED TONER (LIGHT, MEDIUM, HEAVY)











RED RESISTANCE BAND: 15-35 LBS. IT IS 0.5" WIDE AND 41" LONG.

BLACK RESISTANCE BAND: 25-65 LBS. IT IS 0.86" WIDE AND 41" LONG.

PURPLE RESISTANCE BAND: 35-85 LBS. IT IS 1.3" WIDE AND 41" LONG.

ORANGE RESISTANCE BAND: 50-125 LBS. IT IS 1.8" WIDE AND 41" LONG.

GREEN RESISTANCE BAND: 65-175 LBS. IT IS 2.5" WIDE AND 41" LONG.

BLUE RESISTANCE BAND: 85-230 LBS. IT IS 3.3" WIDE AND 41" LONG.

## COREFX STRENGTH LOOP (MEDIUM - 14.5')











#### **COREFX SPEED ROPE**

#### COREFX DUAL SURFACE GLIDERS















## COREFX MUSCLE ACTIVATOR BALL







#### CONCORDE SENSORY MASSAGE BALL SET









#### COREFX SHAKER CUP

## CONCORDE PRO LADDER (AGILITY LADDER)











COREFX BATTLE ROPE

## BATTLE ROPE ATTACHMENT ANCHOR











## COREFX ADJUSTABLE AEROBIC STEP

#### **CONCORDE AB WHEEL**







## **COREFX SPEED ROPE**



### **COREFX BARBELL PAD**

## **CONCORDE FITNESS MAT**







### COREFX RESISTANCE PARACHUTE

#### **COREFX 3-IN-1 FOAM PLYOBOX**







# COREFX 3-IN-1 ANTI-SLIP FOAM PLYOBOX







# COREFX 3-IN-1 ANTI-SLIP FOAM PLYOBOX







# LACROSSE BALL -WHITE



## LACROSSE BALL -ORANGE





### SOFT TOSS LACROSSE STICK - RED



# COREFX RESISTANCE LOOP SLEEVE (2 PACK)



#### **QUESTIONS?**

**INFO@SELFLOVEANDFITNESS.COM**