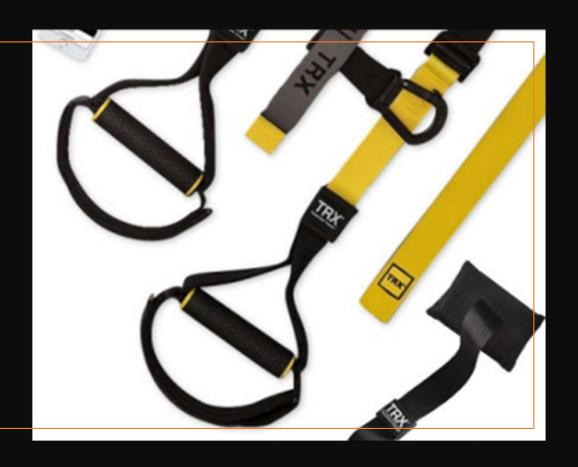

LS

# STABILITY BALL PUMP



# COREFX ANTI-BURST BALL









# COREFX ADJUSTABLE DUMBBELL (UP TO 25LB)

#### **COREFX ADJUSTABLE DUMBBELL (UP TO 70LBS)**



# COREFX WEIGHTED VEST (20LB)



# COREFX WEIGHTED VEST (40LB)



#### **COREFX KETTLEBELLS**



# KETTLEBELL/ DUMBBELL RACK





# **COREFX MEDICINE BALL**





# CABLE MACHINE ATTACHMENTS







#### **YBELL NEO**





# COREFX RUBBER DUMBBELL



#### **47" OLYMPIC CURLED BAR**



# **SPORTS CHALK**





# **COREFX SKILL SLIDE**









#### **COREFX LANDMINE POST**

#### COREFX LANDMINE HANDLE





#### TRI-LEVEL WOBBLE BOARD







#### **COREFX POWER SYSTEM**





#### **CONCORDE EXERCISE MAT**



#### **CONCORDE YOGA BLOCKS**



### TRX XMOUNT



# TRX COMMERCIAL SUSPENSION TRAINER



## TRX PRO4 HOME SUSPENSION TRAINING KIT





#### **COREFX SUSPENSION TRAINER**







#### COREFX HIGH DENSITY FOAM ROLLER



## EVA FOAM ROLLER



#### LEBERT EQUALIZER







#### LEBERT EQUALIZER XL BLACK







#### **COREFX PRO LOOPS**



















### COREFX LADIES MINI BANDS



#### **COREFX LADIES FLAT BANDS**

















### COREFX ADVANCED TONER (LIGHT, MEDIUM, HEAVY)











RED RESISTANCE BAND: 15-35 LBS. IT IS 0.5" WIDE AND 41" LONG.

BLACK RESISTANCE BAND: 25-65 LBS. IT IS 0.86" WIDE AND 41" LONG.

PURPLE RESISTANCE BAND: 35-85 LBS. IT IS 1.3" WIDE AND 41" LONG.

ORANGE RESISTANCE BAND: 50-125 LBS. IT IS 1.8" WIDE AND 41" LONG.

GREEN RESISTANCE BAND: 65-175 LBS. IT IS 2.5" WIDE AND 41" LONG.

BLUE RESISTANCE BAND: 85-230 LBS. IT IS 3.3" WIDE AND 41" LONG.

## COREFX STRENGTH LOOP (MEDIUM - 14.5')