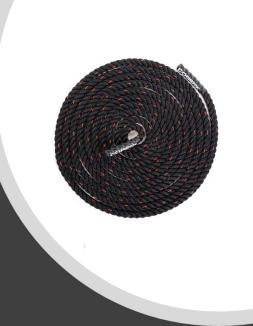

ANDS



#### **COREFX LADIES FLAT BANDS**

















### COREFX ADVANCED TONER (LIGHT, MEDIUM, HEAVY)











RED RESISTANCE BAND: 15-35 LBS. IT IS 0.5" WIDE AND 41" LONG.

BLACK RESISTANCE BAND: 25-65 LBS. IT IS 0.86" WIDE AND 41" LONG.

PURPLE RESISTANCE BAND: 35-85 LBS. IT IS 1.3" WIDE AND 41" LONG.

ORANGE RESISTANCE BAND: 50-125 LBS. IT IS 1.8" WIDE AND 41" LONG.

GREEN RESISTANCE BAND: 65-175 LBS. IT IS 2.5" WIDE AND 41" LONG.

BLUE RESISTANCE BAND: 85-230 LBS. IT IS 3.3" WIDE AND 41" LONG.

## COREFX STRENGTH LOOP (MEDIUM - 14.5')











#### **COREFX SPEED ROPE**

#### COREFX DUAL SURFACE GLIDERS















## COREFX MUSCLE ACTIVATOR BALL







#### CONCORDE SENSORY MASSAGE BALL SET









#### COREFX SHAKER CUP

## CONCORDE PRO LADDER (AGILITY LADDER)











COREFX BATTLE ROPE

## BATTLE ROPE ATTACHMENT ANCHOR











## COREFX ADJUSTABLE AEROBIC STEP

#### **CONCORDE AB WHEEL**







## **COREFX SPEED ROPE**



### **COREFX BARBELL PAD**

## **CONCORDE FITNESS MAT**







### COREFX RESISTANCE PARACHUTE

#### **COREFX 3-IN-1 FOAM PLYOBOX**







# COREFX 3-IN-1 ANTI-SLIP FOAM PLYOBOX







# COREFX 3-IN-1 ANTI-SLIP FOAM PLYOBOX







# LACROSSE BALL -WHITE



## LACROSSE BALL -ORANGE





### SOFT TOSS LACROSSE STICK - RED



# COREFX RESISTANCE LOOP SLEEVE (2 PACK)



#### **QUESTIONS?**

**INFO@SELFLOVEANDFITNESS.COM**