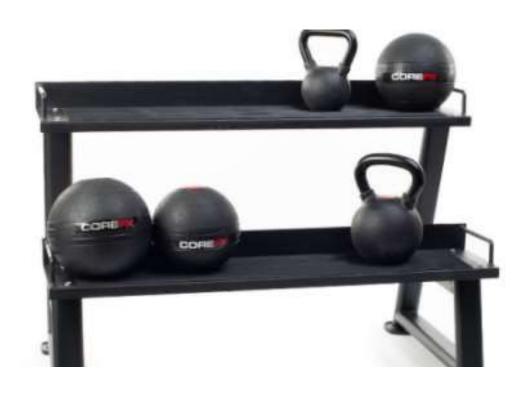

*

#### **PAYMENTS ARE ACCEPTED VIA:**

- PAYPAL
- E-TRANSFER

# COREFX ADJUSTABLE BENCH & FITNESS STEP





# BOSU BALLAST BALL (WEIGHTED)



### BOSU BALLAST REPLACEMENT PLUG



# **BOSU NEXGEN HOME**



# **BOSU BALANCE TRAINER**





# BOSU SPORT (FOR YOUTH)





# BOSU STORAGE RACK



### BOSU TRAINER REPLACEMENT FEET



### BOSU TRAINER REPLACEMENT PLUG



#### BOSU REPLACEMENT BLADDER (PRO)



#### BOSU REPLACEMENT BLADDER (TRAINER)



# **BOSU BALANCE PODS (PAIR)**









# CONCORDE WEIGHTED YOGA BALLS

# STABILITY BALL PUMP



# COREFX ANTI-BURST BALL









# COREFX ADJUSTABLE DUMBBELL (UP TO 25LB)

#### **COREFX ADJUSTABLE DUMBBELL (UP TO 70LBS)**



# COREFX WEIGHTED VEST (20LB)



# COREFX WEIGHTED VEST (40LB)



#### **COREFX KETTLEBELLS**



# KETTLEBELL/ DUMBBELL RACK





# **COREFX MEDICINE BALL**





# CABLE MACHINE ATTACHMENTS







#### **YBELL NEO**





# COREFX RUBBER DUMBBELL



#### **47" OLYMPIC CURLED BAR**



# **SPORTS CHALK**





# **COREFX SKILL SLIDE**









#### **COREFX LANDMINE POST**

#### COREFX LANDMINE HANDLE





#### TRI-LEVEL WOBBLE BOARD







#### **COREFX POWER SYSTEM**





#### **CONCORDE EXERCISE MAT**



#### **CONCORDE YOGA BLOCKS**



### TRX XMOUNT



# TRX COMMERCIAL SUSPENSION TRAINER



## TRX PRO4 HOME SUSPENSION TRAINING KIT





#### **COREFX SUSPENSION TRAINER**







#### COREFX HIGH DENSITY FOAM ROLLER



## EVA FOAM ROLLER



#### LEBERT EQUALIZER







#### LEBERT EQUALIZER XL BLACK







#### **COREFX PRO LOOPS**



















### COREFX LADIES MINI BANDS



#### **COREFX LADIES FLAT BANDS**