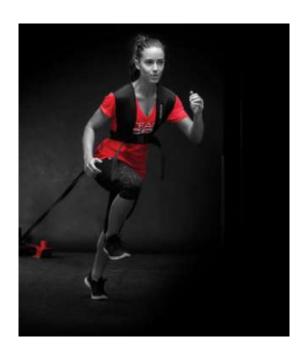

PLACEMENT PLUG



#### BOSU REPLACEMENT BLADDER (PRO)



#### BOSU REPLACEMENT BLADDER (TRAINER)



# **BOSU BALANCE PODS (PAIR)**









# CONCORDE WEIGHTED YOGA BALLS

# STABILITY BALL PUMP



# COREFX ANTI-BURST BALL









# COREFX ADJUSTABLE DUMBBELL (UP TO 25LB)

#### **COREFX ADJUSTABLE DUMBBELL (UP TO 70LBS)**



# COREFX WEIGHTED VEST (20LB)



# COREFX WEIGHTED VEST (40LB)



#### **COREFX KETTLEBELLS**



# KETTLEBELL/ DUMBBELL RACK





# **COREFX MEDICINE BALL**





# CABLE MACHINE ATTACHMENTS







#### **YBELL NEO**





# COREFX RUBBER DUMBBELL



#### **47" OLYMPIC CURLED BAR**



# **SPORTS CHALK**





# **COREFX SKILL SLIDE**









#### **COREFX LANDMINE POST**

#### COREFX LANDMINE HANDLE





#### TRI-LEVEL WOBBLE BOARD







#### **COREFX POWER SYSTEM**





#### **CONCORDE EXERCISE MAT**



#### **CONCORDE YOGA BLOCKS**



### TRX XMOUNT



# TRX COMMERCIAL SUSPENSION TRAINER



## TRX PRO4 HOME SUSPENSION TRAINING KIT





#### **COREFX SUSPENSION TRAINER**







#### COREFX HIGH DENSITY FOAM ROLLER



## EVA FOAM ROLLER



#### LEBERT EQUALIZER







#### LEBERT EQUALIZER XL BLACK







#### **COREFX PRO LOOPS**



















### COREFX LADIES MINI BANDS



#### **COREFX LADIES FLAT BANDS**

















### COREFX ADVANCED TONER (LIGHT, MEDIUM, HEAVY)











RED RESISTANCE BAND: 15-35 LBS. IT IS 0.5" WIDE AND 41" LONG.

BLACK RESISTANCE BAND: 25-65 LBS. IT IS 0.86" WIDE AND 41" LONG.

PURPLE RESISTANCE BAND: 35-85 LBS. IT IS 1.3" WIDE AND 41" LONG.

ORANGE RESISTANCE BAND: 50-125 LBS. IT IS 1.8" WIDE AND 41" LONG.

GREEN R