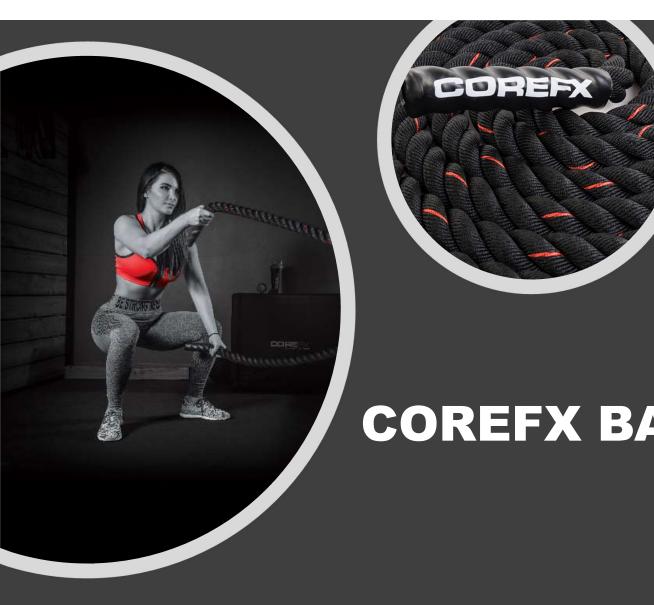

BANDS



#### **COREFX LADIES FLAT BANDS**

















### COREFX ADVANCED TONER (LIGHT, MEDIUM, HEAVY)











RED RESISTANCE BAND: 15-35 LBS. IT IS 0.5" WIDE AND 41" LONG.

BLACK RESISTANCE BAND: 25-65 LBS. IT IS 0.86" WIDE AND 41" LONG.

PURPLE RESISTANCE BAND: 35-85 LBS. IT IS 1.3" WIDE AND 41" LONG.

ORANGE RESISTANCE BAND: 50-125 LBS. IT IS 1.8" WIDE AND 41" LONG.

GREEN RESISTANCE BAND: 65-175 LBS. IT IS 2.5" WIDE AND 41" LONG.

BLUE RESISTANCE BAND: 85-230 LBS. IT IS 3.3" WIDE AND 41" LONG.

## COREFX STRENGTH LOOP (MEDIUM - 14.5')











#### **COREFX SPEED ROPE**

#### COREFX DUAL SURFACE GLIDERS















## COREFX MUSCLE ACTIVATOR BALL







#### CONCORDE SENSORY MASSAGE BALL SET









#### COREFX SHAKER CUP

## CONCORDE PRO LADDER (AGILITY LADDER)











COREFX BATTLE ROPE

## BATTLE ROPE ATTACHMENT ANCHOR











## COREFX ADJUSTABLE AEROBIC STEP

#### **CONCORDE AB WHEEL**







## **COREFX SPEED ROPE**



### **COREFX BARBELL PAD**

## **CONCORDE FITNESS MAT**







### COREFX RESISTANCE PARACHUTE

#### **COREFX 3-IN-1 FOAM PLYOBOX**







# COREFX 3-IN-1 ANTI-SLIP FOAM PLYOBOX







# COREFX 3-IN-1 ANTI-SLIP FOAM PLYOBOX







# LACROSSE BALL -WHITE



## LACROSSE BALL -ORANGE





### SOFT TOSS LACROSSE STICK - RED



# COREFX RESISTANCE LOOP SLEEVE (2 PACK)



#### **QUESTIONS?**

**INFO@SELFLOVEANDFITNESS.COM**