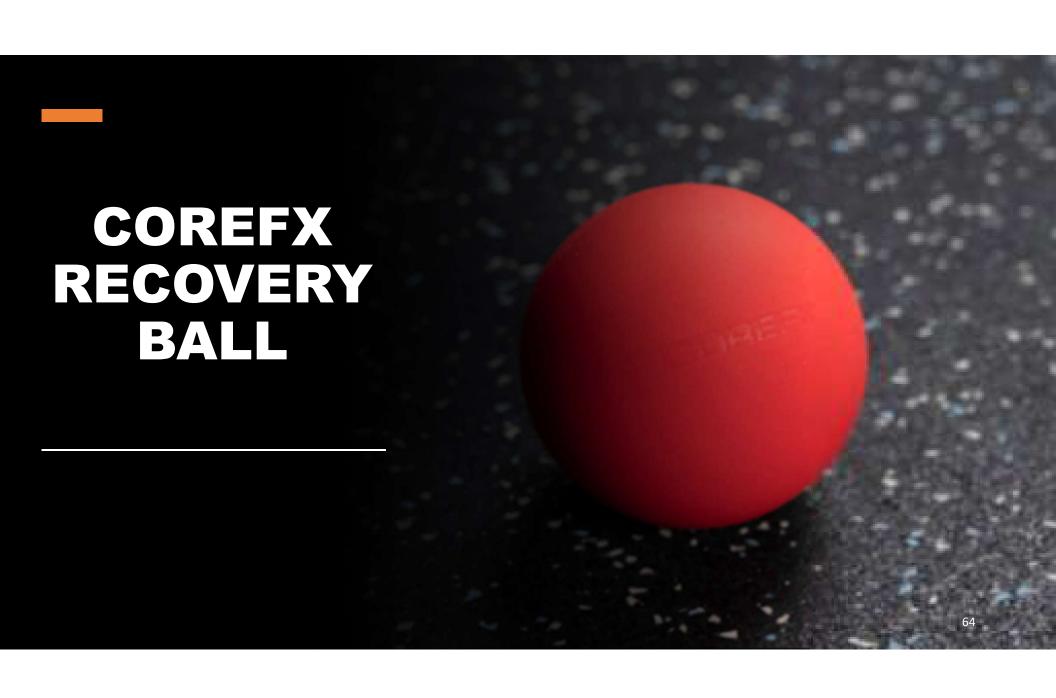

RT EQUALIZER







#### LEBERT EQUALIZER XL BLACK







#### **COREFX PRO LOOPS**



















### COREFX LADIES MINI BANDS



#### **COREFX LADIES FLAT BANDS**

















### COREFX ADVANCED TONER (LIGHT, MEDIUM, HEAVY)











RED RESISTANCE BAND: 15-35 LBS. IT IS 0.5" WIDE AND 41" LONG.

BLACK RESISTANCE BAND: 25-65 LBS. IT IS 0.86" WIDE AND 41" LONG.

PURPLE RESISTANCE BAND: 35-85 LBS. IT IS 1.3" WIDE AND 41" LONG.

ORANGE RESISTANCE BAND: 50-125 LBS. IT IS 1.8" WIDE AND 41" LONG.

GREEN RESISTANCE BAND: 65-175 LBS. IT IS 2.5" WIDE AND 41" LONG.

BLUE RESISTANCE BAND: 85-230 LBS. IT IS 3.3" WIDE AND 41" LONG.

## COREFX STRENGTH LOOP (MEDIUM - 14.5')











#### **COREFX SPEED ROPE**

#### COREFX DUAL SURFACE GLIDERS















## COREFX MUSCLE ACTIVATOR BALL







#### CONCORDE SENSORY MASSAGE BALL SET









#### COREFX SHAKER CUP

## CONCORDE PRO LADDER (AGILITY LADDER)











COREFX BATTLE ROPE

## BATTLE ROPE ATTACHMENT ANCHOR











## COREFX ADJUSTABLE AEROBIC STEP

#### **CONCORDE AB WHEEL**







## **COREFX SPEED ROPE**



### **COREFX BARBELL PAD**

## **CONCORDE FITNESS MAT**







### COREFX RESISTANCE PARACHUTE

#### **COREFX 3-IN-1 FOAM PLYOBOX**







# COREFX 3-IN-1 ANTI-SLIP FOAM PLYOBOX







# COREFX 3-IN-1 ANTI-SLIP FOAM PLYOBOX







# LACROSSE BALL -WHITE



## LACROSSE BALL -ORANGE





### SOFT TOSS LACROSSE STICK - RED



# COREFX RESISTANCE LOOP SLEEVE (2 PACK)



#### **QUESTIONS?**

**INFO@SELFLOVEANDFITNESS.COM**