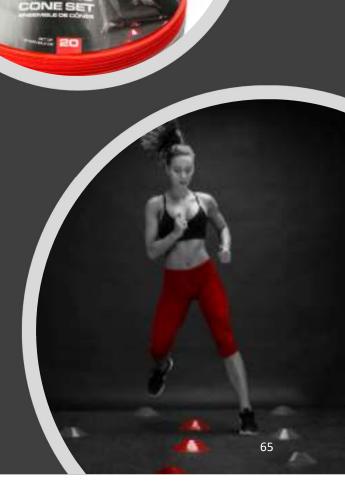

QUALIZER







#### LEBERT EQUALIZER XL BLACK







#### **COREFX PRO LOOPS**



















### COREFX LADIES MINI BANDS



#### **COREFX LADIES FLAT BANDS**

















### COREFX ADVANCED TONER (LIGHT, MEDIUM, HEAVY)











RED RESISTANCE BAND: 15-35 LBS. IT IS 0.5" WIDE AND 41" LONG.

BLACK RESISTANCE BAND: 25-65 LBS. IT IS 0.86" WIDE AND 41" LONG.

PURPLE RESISTANCE BAND: 35-85 LBS. IT IS 1.3" WIDE AND 41" LONG.

ORANGE RESISTANCE BAND: 50-125 LBS. IT IS 1.8" WIDE AND 41" LONG.

GREEN RESISTANCE BAND: 65-175 LBS. IT IS 2.5" WIDE AND 41" LONG.

BLUE RESISTANCE BAND: 85-230 LBS. IT IS 3.3" WIDE AND 41" LONG.

## COREFX STRENGTH LOOP (MEDIUM - 14.5')











#### **COREFX SPEED ROPE**

#### COREFX DUAL SURFACE GLIDERS















## COREFX MUSCLE ACTIVATOR BALL







#### CONCORDE SENSORY MASSAGE BALL SET









#### COREFX SHAKER CUP

## CONCORDE PRO LADDER (AGILITY LADDER)











COREFX BATTLE ROPE

## BATTLE ROPE ATTACHMENT ANCHOR











## COREFX ADJUSTABLE AEROBIC STEP

#### **CONCORDE AB WHEEL**







## **COREFX SPEED ROPE**



### **COREFX BARBELL PAD**

## **CONCORDE FITNESS MAT**







### COREFX RESISTANCE PARACHUTE

#### **COREFX 3-IN-1 FOAM PLYOBOX**







# COREFX 3-IN-1 ANTI-SLIP FOAM PLYOBOX







# COREFX 3-IN-1 ANTI-SLIP FOAM PLYOBOX







# LACROSSE BALL -WHITE



## LACROSSE BALL -ORANGE





### SOFT TOSS LACROSSE STICK - RED



# COREFX RESISTANCE LOOP SLEEVE (2 PACK)



#### **QUESTIONS?**

**INFO@SELFLOVEANDFITNESS.COM**