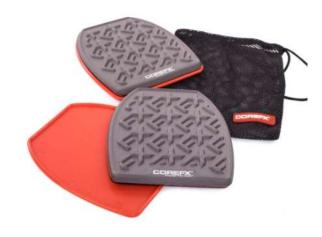

ROLLER



## EVA FOAM ROLLER



#### LEBERT EQUALIZER







#### LEBERT EQUALIZER XL BLACK







#### **COREFX PRO LOOPS**



















### COREFX LADIES MINI BANDS



#### **COREFX LADIES FLAT BANDS**

















### COREFX ADVANCED TONER (LIGHT, MEDIUM, HEAVY)











RED RESISTANCE BAND: 15-35 LBS. IT IS 0.5" WIDE AND 41" LONG.

BLACK RESISTANCE BAND: 25-65 LBS. IT IS 0.86" WIDE AND 41" LONG.

PURPLE RESISTANCE BAND: 35-85 LBS. IT IS 1.3" WIDE AND 41" LONG.

ORANGE RESISTANCE BAND: 50-125 LBS. IT IS 1.8" WIDE AND 41" LONG.

GREEN RESISTANCE BAND: 65-175 LBS. IT IS 2.5" WIDE AND 41" LONG.

BLUE RESISTANCE BAND: 85-230 LBS. IT IS 3.3" WIDE AND 41" LONG.

## COREFX STRENGTH LOOP (MEDIUM - 14.5')











#### **COREFX SPEED ROPE**

#### COREFX DUAL SURFACE GLIDERS















## COREFX MUSCLE ACTIVATOR BALL







#### CONCORDE SENSORY MASSAGE BALL SET









#### COREFX SHAKER CUP

## CONCORDE PRO LADDER (AGILITY LADDER)











COREFX BATTLE ROPE

## BATTLE ROPE ATTACHMENT ANCHOR











## COREFX ADJUSTABLE AEROBIC STEP

#### **CONCORDE AB WHEEL**







## **COREFX SPEED ROPE**



### **COREFX BARBELL PAD**

## **CONCORDE FITNESS MAT**







### COREFX RESISTANCE PARACHUTE

#### **COREFX 3-IN-1 FOAM PLYOBOX**







# COREFX 3-IN-1 ANTI-SLIP FOAM PLYOBOX







# COREFX 3-IN-1 ANTI-SLIP FOAM PLYOBOX







# LACROSSE BALL -WHITE



## LACROSSE BALL -ORANGE





### SOFT TOSS LACROSSE STICK - RED



# COREFX RESISTANCE LOOP SLEEVE (2 PACK)



#### **QUESTIONS?**

**INFO@SELFLOVEANDFITNESS.COM**