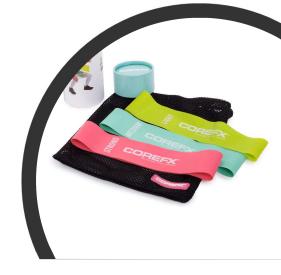

**



# KETTLEBELL/ DUMBBELL RACK





# **COREFX MEDICINE BALL**





# CABLE MACHINE ATTACHMENTS







#### **YBELL NEO**





# COREFX RUBBER DUMBBELL



#### **47" OLYMPIC CURLED BAR**



# **SPORTS CHALK**





# **COREFX SKILL SLIDE**









#### **COREFX LANDMINE POST**

#### COREFX LANDMINE HANDLE





#### TRI-LEVEL WOBBLE BOARD







#### **COREFX POWER SYSTEM**





#### **CONCORDE EXERCISE MAT**



#### **CONCORDE YOGA BLOCKS**



### TRX XMOUNT



# TRX COMMERCIAL SUSPENSION TRAINER



## TRX PRO4 HOME SUSPENSION TRAINING KIT





#### **COREFX SUSPENSION TRAINER**







#### COREFX HIGH DENSITY FOAM ROLLER



## EVA FOAM ROLLER



#### LEBERT EQUALIZER







#### LEBERT EQUALIZER XL BLACK







#### **COREFX PRO LOOPS**



















### COREFX LADIES MINI BANDS



#### **COREFX LADIES FLAT BANDS**

















### COREFX ADVANCED TONER (LIGHT, MEDIUM, HEAVY)











RED RESISTANCE BAND: 15-35 LBS. IT IS 0.5" WIDE AND 41" LONG.

BLACK RESISTANCE BAND: 25-65 LBS. IT IS 0.86" WIDE AND 41" LONG.

PURPLE RESISTANCE BAND: 35-85 LBS. IT IS 1.3" WIDE AND 41" LONG.

ORANGE RESISTANCE BAND: 50-125 LBS. IT IS 1.8" WIDE AND 41" LONG.

GREEN RESISTANCE BAND: 65-175 LBS. IT IS 2.5" WIDE AND 41" LONG.

BLUE RESISTANCE BAND: 85-230 LBS. IT IS 3.3" WIDE AND 41" LONG.

## COREFX STRENGTH LOOP (MEDIUM - 14.5')











#### **COREFX SPEED ROPE**

#### COREFX DUAL SURFACE GLIDERS















## COREFX MUSCLE ACTIVATOR BALL







#### CONCORDE SENSORY MASSAGE BALL SET









#### COREFX SHAKER CUP

## CONCORDE PRO LADDER (AGILITY LADDER)











CORE