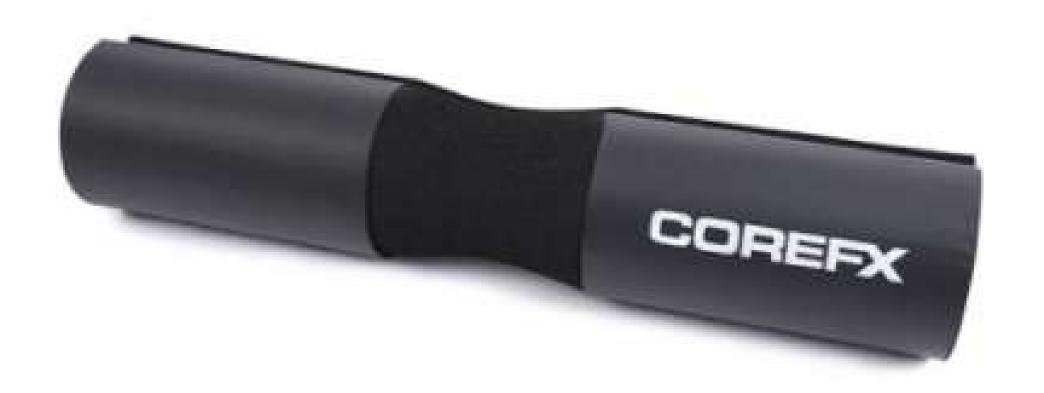

WIDE AND 41" LONG.

BLACK RESISTANCE BAND: 25-65 LBS. IT IS 0.86" WIDE AND 41" LONG.

PURPLE RESISTANCE BAND: 35-85 LBS. IT IS 1.3" WIDE AND 41" LONG.

ORANGE RESISTANCE BAND: 50-125 LBS. IT IS 1.8" WIDE AND 41" LONG.

GREEN RESISTANCE BAND: 65-175 LBS. IT IS 2.5" WIDE AND 41" LONG.

BLUE RESISTANCE BAND: 85-230 LBS. IT IS 3.3" WIDE AND 41" LONG.

## COREFX STRENGTH LOOP (MEDIUM - 14.5')











#### **COREFX SPEED ROPE**

#### COREFX DUAL SURFACE GLIDERS















## COREFX MUSCLE ACTIVATOR BALL







#### CONCORDE SENSORY MASSAGE BALL SET









#### COREFX SHAKER CUP

## CONCORDE PRO LADDER (AGILITY LADDER)











COREFX BATTLE ROPE

## BATTLE ROPE ATTACHMENT ANCHOR











## COREFX ADJUSTABLE AEROBIC STEP

#### **CONCORDE AB WHEEL**







## **COREFX SPEED ROPE**



### **COREFX BARBELL PAD**

## **CONCORDE FITNESS MAT**







### COREFX RESISTANCE PARACHUTE

#### **COREFX 3-IN-1 FOAM PLYOBOX**







# COREFX 3-IN-1 ANTI-SLIP FOAM PLYOBOX







# COREFX 3-IN-1 ANTI-SLIP FOAM PLYOBOX







# LACROSSE BALL -WHITE



## LACROSSE BALL -ORANGE





### SOFT TOSS LACROSSE STICK - RED



# COREFX RESISTANCE LOOP SLEEVE (2 PACK)



#### **QUESTIONS?**

**INFO@SELFLOVEANDFITNESS.COM**