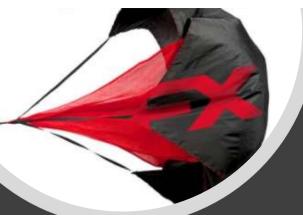

86" WIDE AND 41" LONG.

PURPLE RESISTANCE BAND: 35-85 LBS. IT IS 1.3" WIDE AND 41" LONG.

ORANGE RESISTANCE BAND: 50-125 LBS. IT IS 1.8" WIDE AND 41" LONG.

GREEN RESISTANCE BAND: 65-175 LBS. IT IS 2.5" WIDE AND 41" LONG.

BLUE RESISTANCE BAND: 85-230 LBS. IT IS 3.3" WIDE AND 41" LONG.

## COREFX STRENGTH LOOP (MEDIUM - 14.5')











#### **COREFX SPEED ROPE**

#### COREFX DUAL SURFACE GLIDERS















## COREFX MUSCLE ACTIVATOR BALL







#### CONCORDE SENSORY MASSAGE BALL SET









#### COREFX SHAKER CUP

## CONCORDE PRO LADDER (AGILITY LADDER)











COREFX BATTLE ROPE

## BATTLE ROPE ATTACHMENT ANCHOR











## COREFX ADJUSTABLE AEROBIC STEP

#### **CONCORDE AB WHEEL**







## **COREFX SPEED ROPE**



### **COREFX BARBELL PAD**

## **CONCORDE FITNESS MAT**







### COREFX RESISTANCE PARACHUTE

#### **COREFX 3-IN-1 FOAM PLYOBOX**







# COREFX 3-IN-1 ANTI-SLIP FOAM PLYOBOX







# COREFX 3-IN-1 ANTI-SLIP FOAM PLYOBOX







# LACROSSE BALL -WHITE



## LACROSSE BALL -ORANGE





### SOFT TOSS LACROSSE STICK - RED



# COREFX RESISTANCE LOOP SLEEVE (2 PACK)



#### **QUESTIONS?**

**INFO@SELFLOVEANDFITNESS.COM**