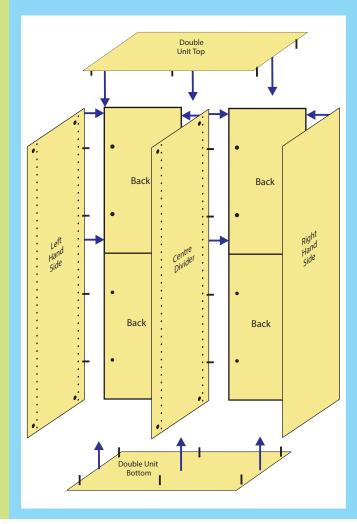

## **DOUBLE WIDTH UNIT**

#### STEP 4

Attach the sides and centre divider(s) (if applicable) to the back(s) by inserting the connecting bolts which you have attached to these panels into the holes in the edges of the back and tightening the connecting locks (turn the lock fully until it stops).

### STEP 5

Attach the top and bottom to the section you made in step 4 and tighten the connecting locks to secure.