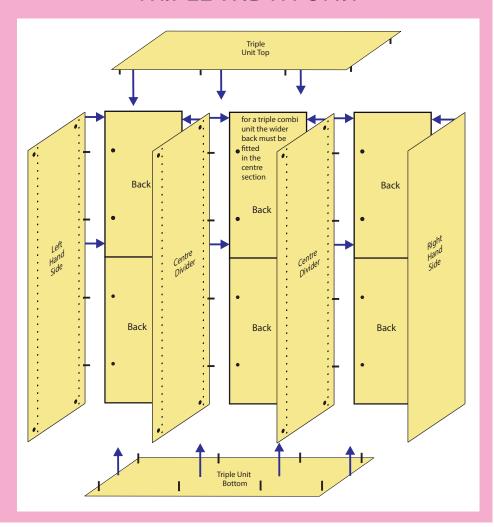

## TRIPLE WIDTH UNIT

#### STEP 4

Attach the sides and centre divider(s) (if applicable) to the back(s) by inserting the connecting bolts which you have attached to these panels into the holes in the edges of the back and tightening the connecting locks (turn the lock fully until it stops).

### STEP 5

Attach the top and bottom to the section you made in step 4 and tighten the connecting locks to secure.