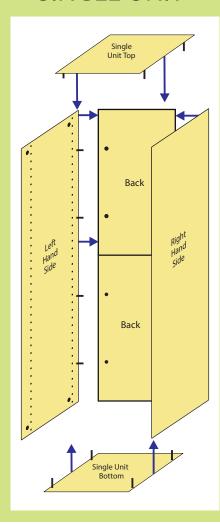

## SINGLE UNIT

#### STEP 4

Attach the sides and centre divider(s) (if applicable) to the back(s) by inserting the connecting bolts which you have attached to these panels into the holes in the edges of the back and tightening the connecting locks (turn the lock fully until it stops).

### STEP 5

Attach the top and bottom to the section you made in step 4 and tighten the connecting locks to secure.