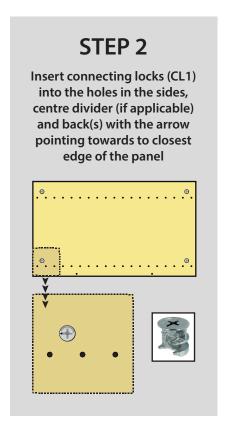

#### STEP 4

Attach the sides and centre divider(s) (if applicable) to the back(s) by inserting the connecting bolts which you have attached to these panels into the holes in the edges of the back and tightening the connecting locks (turn the lock fully until it stops).