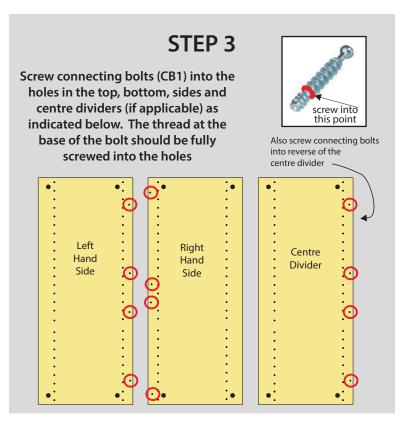

#### STEP 4

Attach the sides and centre divider(s) (if applicable) to the back(s) by inserting the connecting bolts which you have attached to these panels into the holes in the edges of the back and tightening the connecting locks (turn the lock fully until it stops).