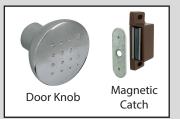

#### UNITS SUPPLIED WITH DOORS - If you chose a unit complete with doors then please follow these extra steps to complete your unit.

1. AT STEP 1 - Attach the magenetic catch(es) to the underside of the top using the pre drilled holes and screws provided with the catch 2. AT STEP 5 - Before tightening the connecting locks to secure the top of the unit fit the door(s) to the unit by inserting the hinge pegs into the housings in the top and bottom. You may need to lift the top slightly to do this

3. Attach a door knob to each door using the screws provided and attach the metal plate to the inside of the door to align with magnetic catch.

Please note if you have a BEST organiser unit you will either have to leave a 1 inch space at the top of the unit to allow for the magnetic catch or not fit the magnetic catch.