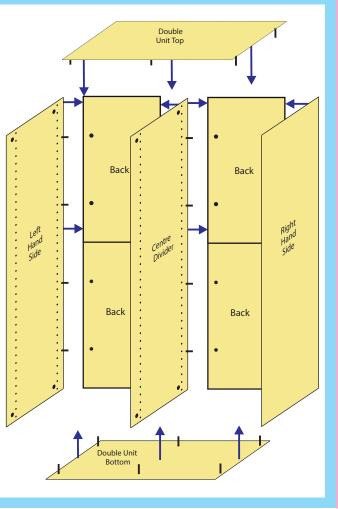

## **DOUBLE WIDTH UNIT**

# Single Unit Top Back . . . . . . . . . . . . . . Right Hand Side Left Hand Side Back Single Unit Bottom