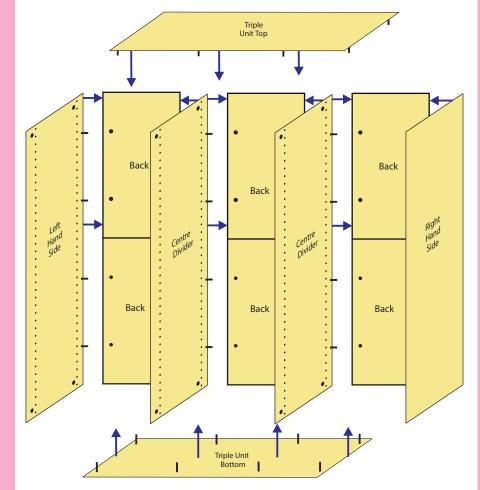

## **TRIPLE WIDTH UNIT**

**STEP 4** 

Attach the sides and centre divider(s) (if applicable) to the back(s) by inserting the connecting bolts which you have attached to these panels into the holes in the edges of the back and tightening the connecting locks (turn the lock fully until it stops).

### P 4

Attach the top and bottom to the section you made in step 4 and tighten the connecting locks to secure.

**STEP 5** 