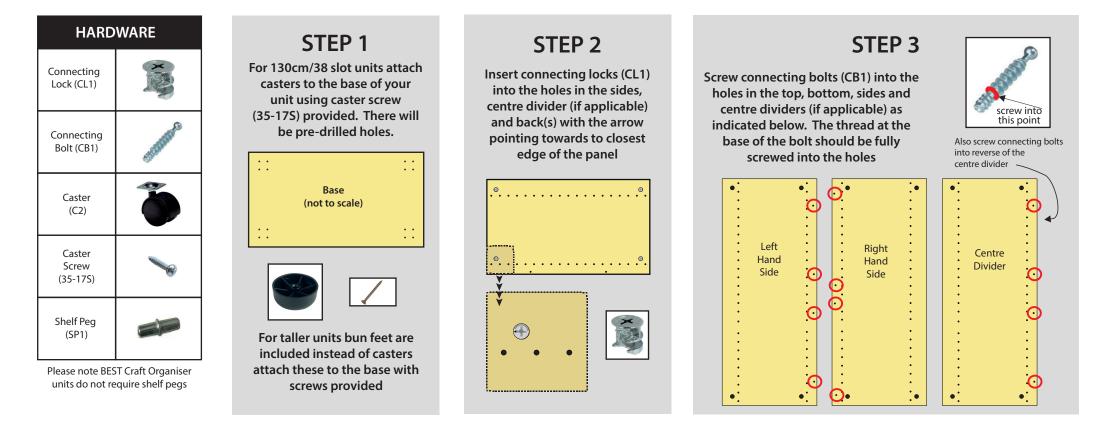

## **G190/49 - ASSEMBLY INSTRUCTIONS**

Please note that all diagrams of panels are not to scale and depending on the unit you have purchased certain holes may be in slightly different postions. This will not affect the method of assembly that is requried.

### These instructions are suitable for Really Useful units 130-190cm height and BEST Organiser units 38 & 49 slot height.