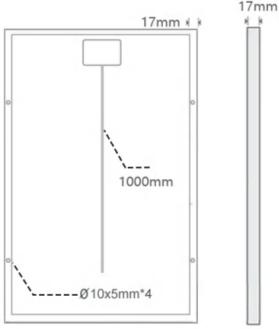

### **Module Diagram:**

The panel equipped with a 3m SAE connector cable . It can be easily settled and used in caravan, camper van, boat, house, garden, shed or farm.

| Mechanical Data            |                                      |
|----------------------------|--------------------------------------|
| Size:                      | 421*320*20mm<br>(16.5x12.6x0.7 inch) |
| Weight:                    | 0.75kg (3.0 lbs)                     |
| Front surface:             | Tempered glass                       |
| Length of extension cable: | 100cm (39 inch)                      |
| Junction box waterproof:   | IP65                                 |