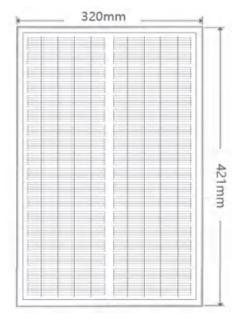

### **Module Diagram:**

| Mechanical Data            |                                      |
|----------------------------|--------------------------------------|
| Size:                      | 421*320*20mm<br>(16.5x12.6x0.7 inch) |
| Weight:                    | 0.75kg (3.0 lbs)                     |
| Front surface:             | Tempered glass                       |
| Length of extension cable: | 100cm (39 inch)                      |
| Junction box waterproof:   | IP65                                 |