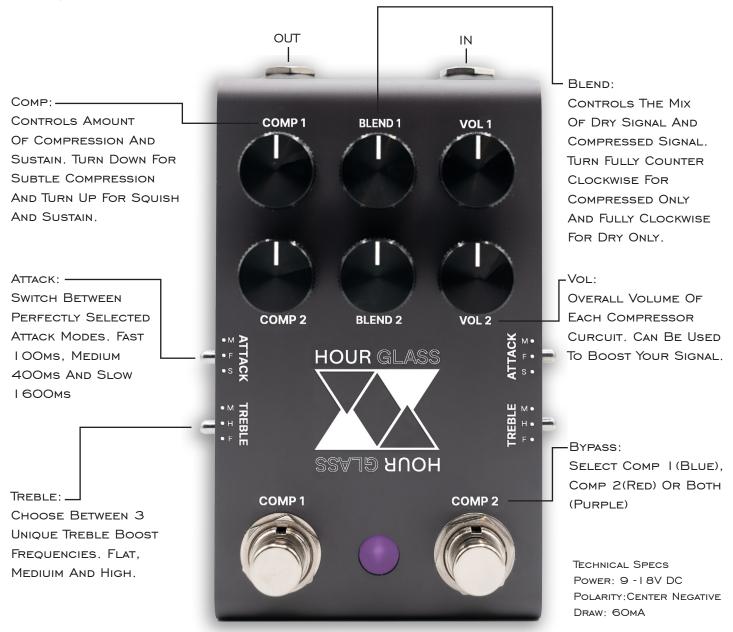

THE "HOURGLASS" ANALOG DUAL COMPRESSOR PEDAL - UNLOCK TIMELESS SUSTAIN AND ENDLESS CREATIVITY WITH DUAL, INDEPENDENT ANALOG CIRCUITS. THE HOURGLASS DUAL COMPRESSOR PEDAL IS THE FIRST OF ITS KIND AND YOUR TICKET TO EXTENDED SUSTAIN AND UNPARALLELED TONAL CONTROL.

CHOOSE FROM FAST, MEDIUM, OR SLOW ATTACK TIME OPTIONS TO TAILOR THE PEDAL'S RESPONSE TO YOUR PLAYING STYLE, AND USE THE TREBLE TOGGLE SWITCH TO SELECT FLAT, MEDIUM, OR HIGH BOOST OPTIONS TO HELP SHAPE YOUR HIGH-FREQUENCY TONES.

FROM WARM, NATURAL COMPRESSION TO SOARING SUSTAIN, THE HOURGLASS OPENS UP A WORLD OF SONIC POSSIBILITIES FOR YOU TO EXPLORE.

SET ONE COMPRESSOR FOR YOUR SINGLE COIL GUITARS, THE OTHER COMPRESSOR FOR HUMBUCKER GUITARS AND HAVE PRECISE TONE AND DYNAMIC SHAPING WHEN YOU SWITCH GUITARS! BOTH COMPRESSORS CAN ALSO BE ENGAGED SIMULTANEOUSLY FOR ENDLESS SUSTAIN!

DISCOVER THE FREEDOM OF EXPRESSION WITH TWO INDEPENDENT CIRCUITS, THAT MAINTAIN THE TRANSPARENCY OF YOUR GUITAR'S TONE. PRECISION CONTROLS FOR LEVEL, SUSTAIN, AND BLEND ON EACH CIRCUIT ALLOW YOU TO SCULPT YOUR SOUND EXACTLY AS YOU DESIRE. BUILT TO WITHSTAND THE RIGORS OF TIME AND THE ROAD, THE HOURGLASS IS YOUR RELIABLE COMPANION ON EVERY MUSICAL JOURNEY.