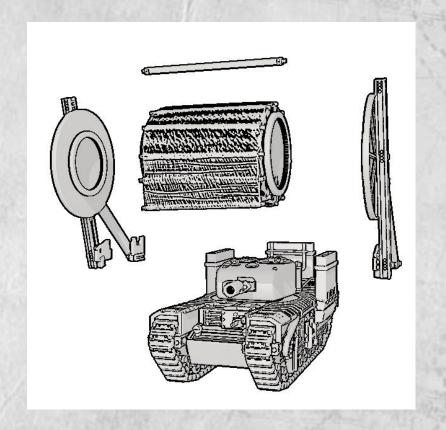

Trench Work

| Bill of Materials |                                 |
|-------------------|---------------------------------|
| P/N               | Description                     |
| 1                 | AVRE Hull                       |
| 2                 | Right Track                     |
| 3                 | Left Track                      |
| 4                 | Right AVRE Hull Filler          |
| 5                 | Left AVRE Hull Filler           |
| 6                 | Right Carpet Rack               |
| 7                 | Left Carpet Rack                |
| 8                 | Carpet Roll                     |
| 9                 | Turret and Storage Box          |
| 10                | Printed Part Strip:             |
|                   | Hatch Halves (x4)               |
|                   | AVRE Side Plates (x4)           |
|                   | Signal Lights                   |
|                   | Hull Mount MG                   |
|                   | 290mm Petard Mortar             |
| 11                | Intake Snorkels (all same size) |
| 12                | Printed Sprue:                  |
|                   | a - Rack Cross Beam             |
|                   | b - Exhaust Sprue               |

We recommend you sand the connecting points before gluing the parts in place. This will make for a stronger bond.

Trench Work

We recommend you sand the connecting points before gluing the parts in place. This will make for a stronger bond.