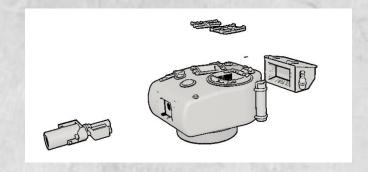

We recommend you sand the connecting points before gluing the parts in place. This will make for a stronger bond.

Trench Work

We recommend you sand the connecting points before gluing the parts in place. This will make for a stronger bond.