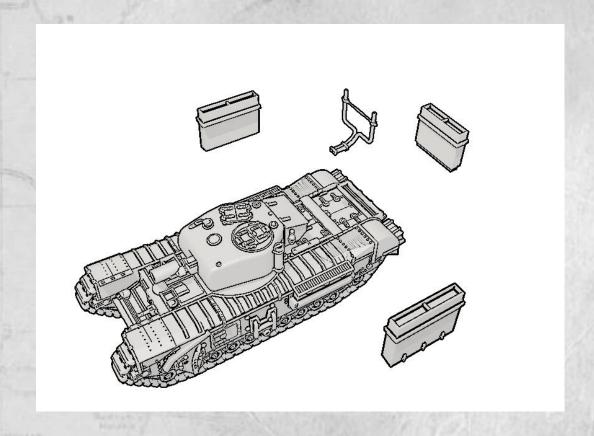

Trench Work

| Bill of Materials |                                 |
|-------------------|---------------------------------|
| P/N               | Description                     |
| 1                 | AVRE Hull                       |
| 2                 | Right Track                     |
| 3                 | Left Track                      |
| 4                 | Right AVRE Hull Filler          |
| 5                 | Left AVRE Hull Filler           |
| 6                 | Right Carpet Rack               |
| 7                 | Left Carpet Rack                |
| 8                 | Carpet Roll                     |
| 9                 | Turret and Storage Box          |
| 10                | Printed Part Strip:             |
|                   | Hatch Halves (x4)               |
|                   | AVRE Side Plates (x4)           |
|                   | Signal Lights                   |
|                   | Hull Mount MG                   |
|                   | 290mm Petard Mortar             |
| 11                | Intake Snorkels (all same size) |
| 12                | Printed Sprue:                  |
|                   | a - Rack Cross Beam             |
|                   | b - Exhaust Sprue               |

We recommend you sand the connecting points before gluing the parts in place. This will make for a stronger bond.

Trench Work

We recommend you sand the connecting points before gluing the parts in place. This will make for a stronger bond.