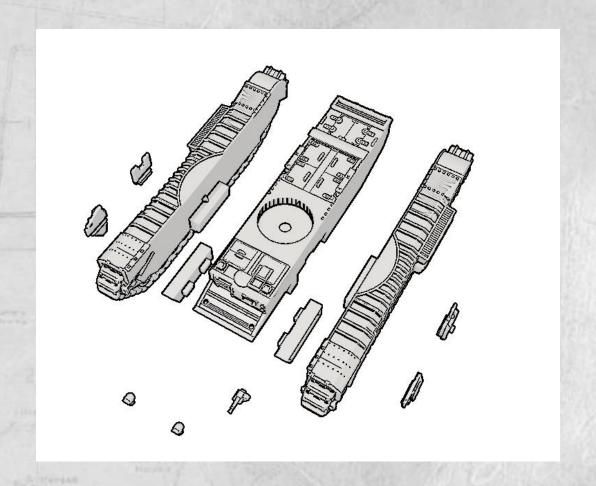

We recommend you sand the connecting points before gluing the parts in place. This will make for a stronger bond.

Trench Work

We recommend you sand the connecting points before gluing the parts in place. This will make for a stronger bond.