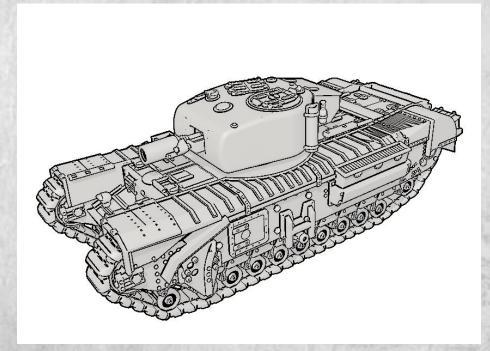

Trench Work

| Bill of Materials |                                 |
|-------------------|---------------------------------|
| P/N               | Description                     |
| 1                 | AVRE Hull                       |
| 2                 | Right Track                     |
| 3                 | Left Track                      |
| 4                 | Right AVRE Hull Filler          |
| 5                 | Left AVRE Hull Filler           |
| 6                 | Right Carpet Rack               |
| 7                 | Left Carpet Rack                |
| 8                 | Carpet Roll                     |
| 9                 | Turret and Storage Box          |
| 10                | Printed Part Strip:             |
|                   | Hatch Halves (x4)               |
|                   | AVRE Side Plates (x4)           |
|                   | Signal Lights                   |
|                   | Hull Mount MG                   |
|                   | 290mm Petard Mortar             |
| 11                | Intake Snorkels (all same size) |
| 12                | Printed Sprue:                  |
|                   | a - Rack Cross Beam             |
|                   | b - Exhaust Sprue               |