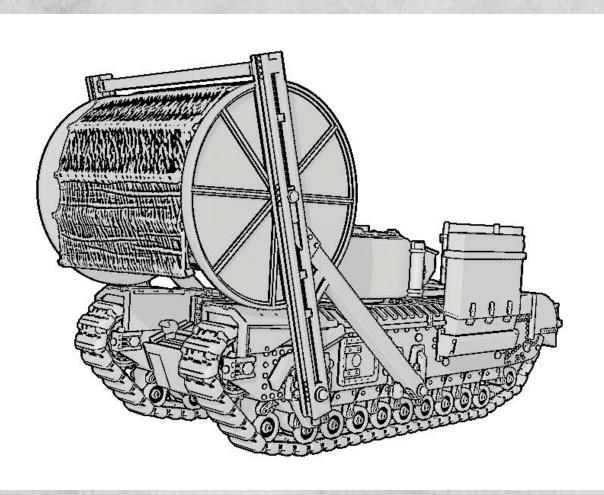

Trench Work

| Bill of Materials |                                 |
|-------------------|---------------------------------|
| P/N               | Description                     |
| 1                 | AVRE Hull                       |
| 2                 | Right Track                     |
| 3                 | Left Track                      |
| 4                 | Right AVRE Hull Filler          |
| 5                 | Left AVRE Hull Filler           |
| 6                 | Right Carpet Rack               |
| 7                 | Left Carpet Rack                |
| 8                 | Carpet Roll                     |
| 9                 | Turret and Storage Box          |
| 10                | Printed Part Strip:             |
|                   | Hatch Halves (x4)               |
|                   | AVRE Side Plates (x4)           |
|                   | Signal Lights                   |
|                   | Hull Mount MG                   |
|                   | 290mm Petard Mortar             |
| 11                | Intake Snorkels (all same size) |
| 12                | Printed Sprue:                  |
|                   | a - Rack Cross Beam             |
|                   | b - Exhaust Sprue               |