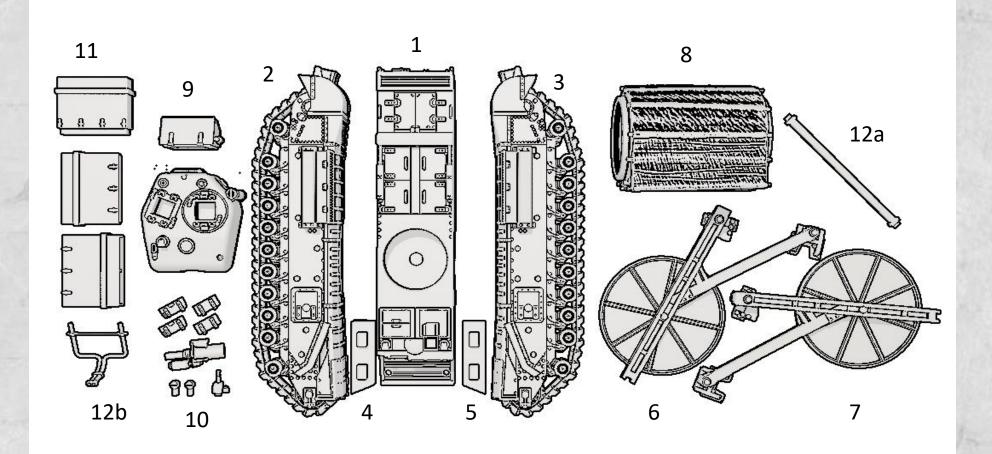

Trench Work

| Bill of Materials |                                 |
|-------------------|---------------------------------|
| P/N               | Description                     |
| 1                 | AVRE Hull                       |
| 2                 | Right Track                     |
| 3                 | Left Track                      |
| 4                 | Right AVRE Hull Filler          |
| 5                 | Left AVRE Hull Filler           |
| 6                 | Right Carpet Rack               |
| 7                 | Left Carpet Rack                |
| 8                 | Carpet Roll                     |
| 9                 | Turret and Storage Box          |
| 10                | Printed Part Strip:             |
|                   | Hatch Halves (x4)               |
|                   | AVRE Side Plates (x4)           |
|                   | Signal Lights                   |
|                   | Hull Mount MG                   |
|                   | 290mm Petard Mortar             |
| 11                | Intake Snorkels (all same size) |
| 12                | Printed Sprue:                  |
|                   | a - Rack Cross Beam             |
|                   | b - Exhaust Sprue               |