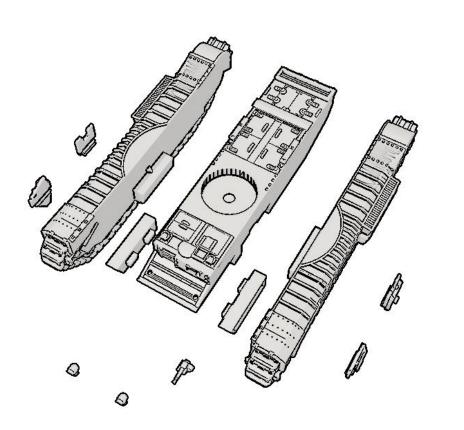

| Bill of Materials |                        |
|-------------------|------------------------|
| P/N               | Description            |
| 1                 | AVRE Hull              |
| 2                 | Right Track            |
| 3                 | Left Track             |
| 4                 | Right AVRE Hull Filler |
| 5                 | Left AVRE Hull Filler  |
| 6                 | Right Fascine          |
| 7                 | Left Fascine           |
| 8                 | Fascine Rack           |
| 9                 | Turret and Storage Box |
| 10                | Printed Part Strip:    |
|                   | Hatch Halves (x4)      |
|                   | AVRE Side Plates (x4)  |
|                   | Signal Lights          |
|                   | Hull Mount MG          |
|                   | 290mm Petard Mortar    |

Trench Worx

We recommend you sand the connecting points before gluing the parts in place. This will make for a stronger bond.

Trench Worx

We recommend you sand the connecting points before gluing the parts in place. This will make for a stronger bond.