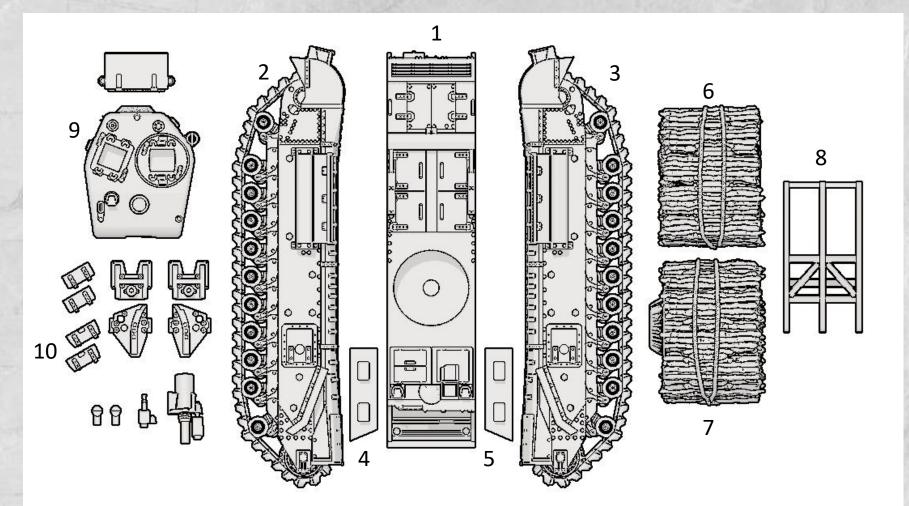

| Bill of Materials |                        |
|-------------------|------------------------|
| P/N               | Description            |
| 1                 | AVRE Hull              |
| 2                 | Right Track            |
| 3                 | Left Track             |
| 4                 | Right AVRE Hull Filler |
| 5                 | Left AVRE Hull Filler  |
| 6                 | Right Fascine          |
| 7                 | Left Fascine           |
| 8                 | Fascine Rack           |
| 9                 | Turret and Storage Box |
| 10                | Printed Part Strip:    |
|                   | Hatch Halves (x4)      |
|                   | AVRE Side Plates (x4)  |
|                   | Signal Lights          |
|                   | Hull Mount MG          |
|                   | 290mm Petard Mortar    |