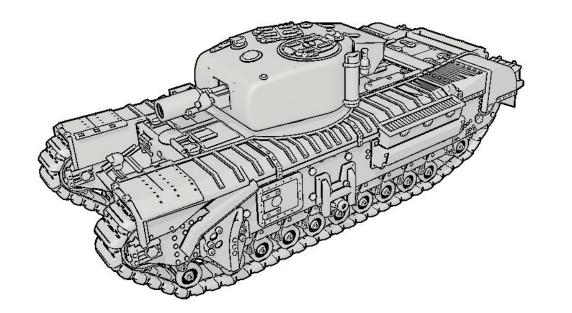

| Bill of Materials |                        |
|-------------------|------------------------|
| P/N               | Description            |
| 1                 | AVRE Hull              |
| 2                 | Right Track            |
| 3                 | Left Track             |
| 4                 | Right AVRE Hull Filler |
| 5                 | Left AVRE Hull Filler  |
| 6                 | Right Fascine          |
| 7                 | Left Fascine           |
| 8                 | Fascine Rack           |
| 9                 | Turret and Storage Box |
| 10                | Printed Part Strip:    |
|                   | Hatch Halves (x4)      |
|                   | AVRE Side Plates (x4)  |
|                   | Signal Lights          |
|                   | Hull Mount MG          |
|                   | 290mm Petard Mortar    |