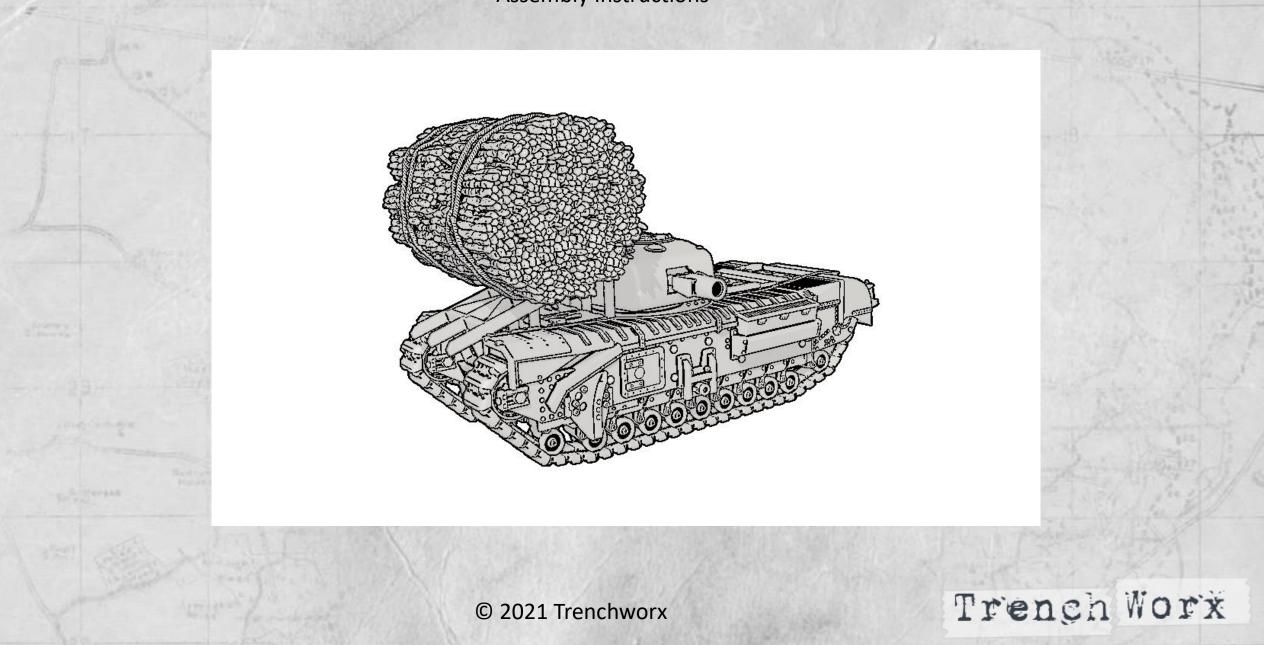

| Bill of Materials |                        |
|-------------------|------------------------|
| P/N               | Description            |
| 1                 | AVRE Hull              |
| 2                 | Right Track            |
| 3                 | Left Track             |
| 4                 | Right AVRE Hull Filler |
| 5                 | Left AVRE Hull Filler  |
| 6                 | Right Fascine          |
| 7                 | Left Fascine           |
| 8                 | Fascine Rack           |
| 9                 | Turret and Storage Box |
| 10                | Printed Part Strip:    |
|                   | Hatch Halves (x4)      |
|                   | AVRE Side Plates (x4)  |
|                   | Signal Lights          |
|                   | Hull Mount MG