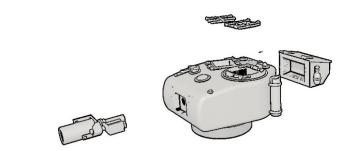

| Bill of Materials |                        |
|-------------------|------------------------|
| P/N               | Description            |
| 1                 | AVRE Hull              |
| 2                 | Right Track            |
| 3                 | Left Track             |
| 4                 | Right AVRE Hull Filler |
| 5                 | Left AVRE Hull Filler  |
| 6                 | Right Fascine          |
| 7                 | Left Fascine           |
| 8                 | Fascine Rack           |
| 9                 | Turret and Storage Box |
| 10                | Printed Part Strip:    |
|                   | Hatch Halves (x4)      |
|                   | AVRE Side Plates (x4)  |
|                   | Signal Lights          |
|                   | Hull Mount MG          |
|                   | 290mm Petard Mortar    |

Trench Worx

We recommend you sand the connecting points before gluing the parts in place. This will make for a stronger bond.

Trench Worx

We recommend you sand the connecting points before gluing the parts in place. This will make for a stronger bond.