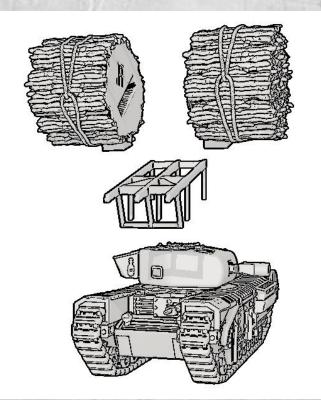

| Bill of Materials |                        |
|-------------------|------------------------|
| P/N               | Description            |
| 1                 | AVRE Hull              |
| 2                 | Right Track            |
| 3                 | Left Track             |
| 4                 | Right AVRE Hull Filler |
| 5                 | Left AVRE Hull Filler  |
| 6                 | Right Fascine          |
| 7                 | Left Fascine           |
| 8                 | Fascine Rack           |
| 9                 | Turret and Storage Box |
| 10                | Printed Part Strip:    |
|                   | Hatch Halves (x4)      |
|                   | AVRE Side Plates (x4)  |
|                   | Signal Lights          |
|                   | Hull Mount MG          |
|                   | 290mm Petard Mortar    |