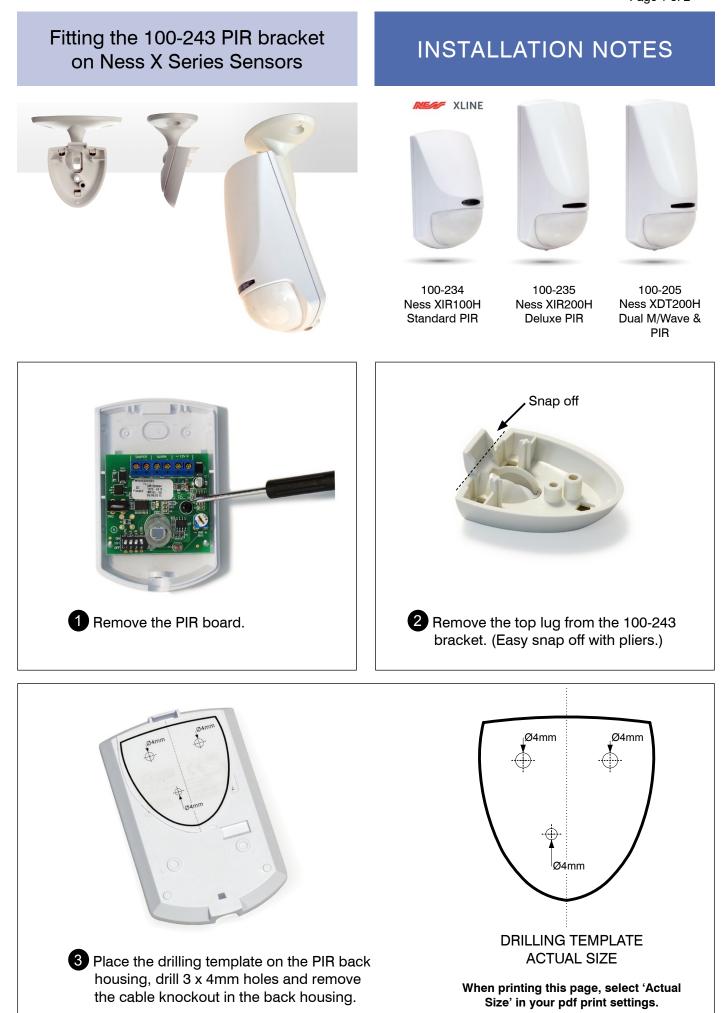

## Fitting the 100-243 PIR bracket on Ness X Series Sensors

## INSTALLATION NOTES

4 Fit the bracket to the PIR housing and secure with one screw from the inside as shown.

## SENSORS COVERED BY THESE INSTRUCTIONS

100-234 Ness XIR100H Standard PIR 100-235 Ness XIR200H Deluxe PIR 100-205 Ness XDT200H Dual M/Wave & PIR

Innovative Electronic Solutions

www.nesscorporation.com

VIC Ph 03 9875 6400 nessmelb@ness.com.au