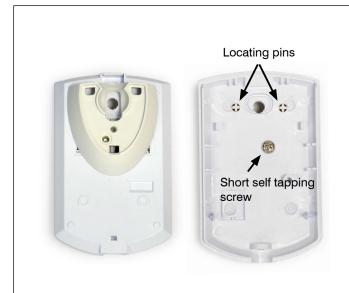

## INSTALLATION NOTES

4 Fit the bracket to the PIR housing and secure with one screw from the inside as shown.