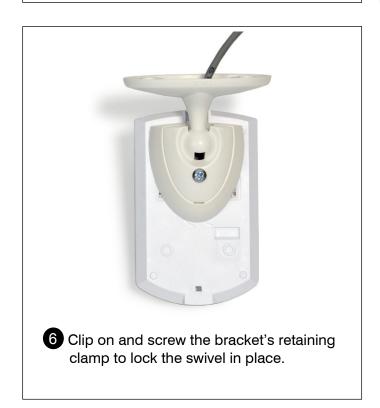

## Fitting the 100-243 PIR bracket on Ness X Series Sensors

## INSTALLATION NOTES



4 Fit the bracket to the PIR housing and secure with one screw from the inside as shown.





## **ORDERING INFORMATION**

100-243 Ness Universal PIR Mounting Bracket

## SENSORS COVERED BY THESE INSTRUCTIONS

100-234 Ness XIR100H Standard PIR 100-235 Ness XIR200H Deluxe PIR 100-205 Ness XDT200H Dual M/Wave & PIR



Innovative Electronic Solutions

www.nesscorporation.com

VIC Ph 03 9875 6400 nessmelb@ness.com.au

QLD Ph 07 3399 4910 nessbris@ness.com.au WA Ph 08 9328 2511 nessper@ness.com.au SA Ph 08 8152 0000 adelaide@ness.com.au

© 2015 Ness Corporation Pty Ltd ABN 28 069 984 372. Photos are used for illustrative purposes only. Design and specifications may vary. See the Ness Corporation web site for full warranty details