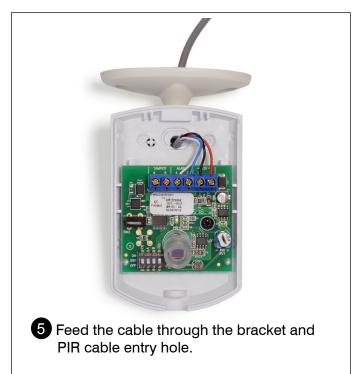

## Fitting the 100-243 PIR bracket on Ness X Series Sensors

## INSTALLATION NOTES



4 Fit the bracket to the PIR housing and secure with one screw from the inside as shown.





## **ORDERING INFORMATION**

100-243 Ness Universal PIR Mounting Bracket

## SENSORS COVERED BY THESE INSTRUCTIONS

100-234 Ness XIR100H Standard PIR 100-235 Ness XIR200H Deluxe PIR 100-205 Ness XDT200H Dual M/Wave & PIR



Innovative Electronic Solutions

www.nesscorporation.com

VIC Ph 03 9875 6400 nessmelb@ness.com.au

QLD Ph 07 3399 4910 nessbris@ness.com.au WA Ph 08 9328 2511 nessper@ness.com.au SA Ph 08 8152 0000 adelaide@ness.com.au

© 2015 Ness Corporation Pty Ltd ABN 28 069 984 372. Photos are used for illustrative purposes only. Design and specifications may vary. See the Ness Corporation web site for full warranty details