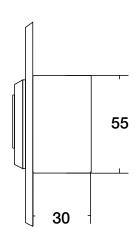

## **Specification**

| Model           | NENACLBD              |
|-----------------|-----------------------|
| Dimensions      | 115L x 70W x 30H (mm) |
| Contact Rating  | 3A/12V                |
| Power           | 12VDC                 |
| Output Contact  | NO/NC/COM             |
| Mechanical Life | 100,000 Tests         |
| Weight          | 0.13kg                |

## **Diagram**