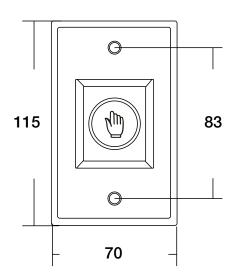

## **Specification**

| Model           | NENACLBD              |
|-----------------|-----------------------|
| Dimensions      | 115L x 70W x 30H (mm) |
| Contact Rating  | 3A/12V                |
| Power           | 12VDC                 |
| Output Contact  | NO/NC/COM             |
| Mechanical Life | 100,000 Tests         |
| Weight          | 0.13kg                |

| Operating Temperature | -20°C ~ +55°C                                                   |
|-----------------------|-----------------------------------------------------------------|
| Suitable Humidity     | 0-95% (relative humidity)                                       |
| Decetion Range        | 5-15cm (adjustable)                                             |
| LED Indicator         | Blue LED Indicator (standby)<br>Green LED Indicator (sensation) |
| Surface mount         | Optional NEASMB Mounting Box                                    |
| Panel                 | 0.9mm thick 304 stainless steel (wire drawing)                  |

## **Diagram**