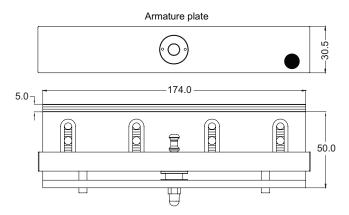

-----|------------------------------------------------------------------|
| HOLDING STRENGTH | UP TO 1000KG, TESTED TO 750 THOUSAND CYCLES                      |
| VOLTAGE/CURRENT  | DUAL VOLTAGE 12/24VDC 12VDC = 350mA 24VDC = 175mA                |
| APPROVALS        | UP TO 4 HOUR FIRE RATED TO A.S STANDARD, CE & C-TICK ( €         |
| LSS MONITORING   | LSS LOCK STATUS SENSOR (HALL EFFECT)                             |
| DSS MONITORING   | DOOR STATUS SENSOR (REED SWITCH)                                 |
| LED LIGHT STATUS | SMALL LED LIGHT INDICATES LOCKED OR UNLOCKED STATUS              |
| ENVIRONMENTAL    | OPERATIONAL TEMPERATURE RANGE - 20 DEG. C TO 60 DEG. C.          |





# **MML SERIES**

Mechanical Magnetic Locking Device - Inward Opening Doors

### PRODUCT DIMENSIONS







Dimensions (mm)

#### **MML2400LZ FACTS**

- 50% smaller than traditional 600kg holding force magnets
- Holding force of up to 1000kg
- Unlocks under side load of up to 70kg
- Dual-Voltage 12/24VDC reduced power consumption 24VDC/175mA
- 5 year warranty | 1 year warranty for electronic components
- 4 hour fire rated
- Full monitoring Lock Status Sensor (LSS) and Door Status Sensor (DSS)
- Early Warning Security Alarm (EW)