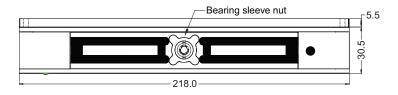

---------|------------------------------------------------------------------|
| HOLDING STRENGTH | UP TO 1000KG, TESTED TO 750 THOUSAND CYCLES                      |
| VOLTAGE/CURRENT  | DUAL VOLTAGE 12/24VDC 12VDC = 350mA 24VDC = 175mA                |
| APPROVALS        | UP TO 4 HOUR FIRE RATED TO A.S STANDARD, CE & C-TICK ( €         |
| LSS MONITORING   | LSS LOCK STATUS SENSOR (HALL EFFECT)                             |
| DSS MONITORING   | DOOR STATUS SENSOR (REED SWITCH)                                 |
| LED LIGHT STATUS | SMALL LED LIGHT INDICATES LOCKED OR UNLOCKED STATUS              |
| ENVIRONMENTAL    | OPERATIONAL TEMPERATURE RANGE - 20 DEG. C TO 60 DEG. C.          |





# **MML SERIES**

Mechanical Magnetic Locking Device - Inward Opening Doors

### PRODUCT DIMENSIONS







Dimensions (mm)

#### **MML2400LZ FACTS**

- 50% smaller than traditional 600kg holding force magnets
- Holding force of up to 1000kg
- Unlocks under side load of up to 70kg
- Dual-Voltage 12/24VDC reduced power consumption 24VDC/175mA
- 5 year warranty | 1 year warranty for electronic components
- 4 hour fire rated
- Full monitoring Lock Status Sensor (LSS) and Door Status Sensor (DSS)
- Early Warning Security Alarm (EW)