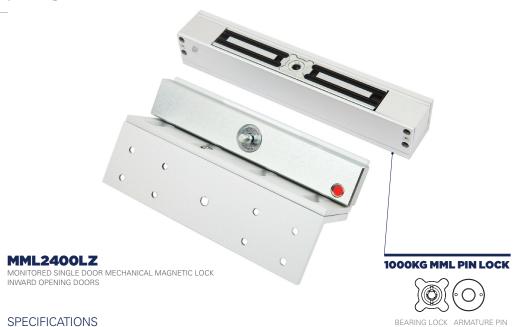

# **MML2400LZ SERIES**

Mechanical Magnetic Locking Device - Inward Opening Doors

#### MML2400LZ DESCRIPTION

The **LOX MML** Series fully monitored locking device is an innovative alternative to traditional Electro Magnetic Locks.

A clever combination of magnetic and mechanical locking components makes the MML a locking device with superior holding force of up to **1000kg**, whilst being 50% smaller than a standard 600kg Electro Magnetic Lock.

70kg side pressure (pre-load) capability on the door, a smart "Early Warning Alarm" security function and a low current draw rating complete this clever product.

The MML Lock is not recommended to be used on doors above 2400mm height.