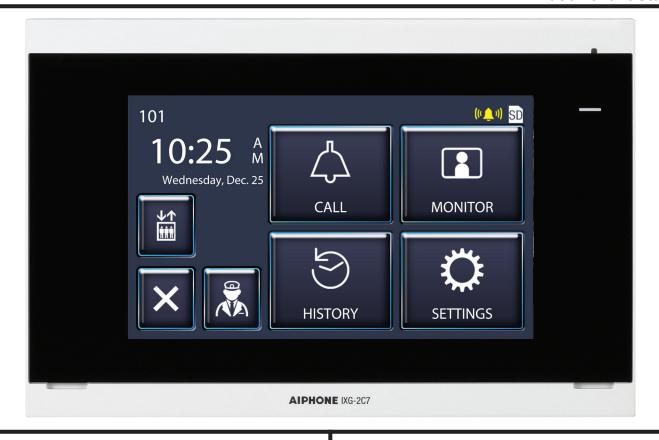

#### DESCRIPTION

The IXG-2C7 is an IP video tenant station with a 7" LCD touchscreen for the IXG Series multi-tenant system. Each tenant can have up to 8 IXG-2C7. The IXG-2C7 station can answer calls from an entry station, quard station, or individual door station. Once the call is answered communication is hands-free (VOX). Touching the key button will activate the door release associated with the connected entry station or door station. The IXG-2C7 can selectively communicate with other IXG-2C7's in the same tenant or collectively call associated mobile Apps. The IXG-2C7 can request an elevator to come to its floor. The IXG-2C7 will maintain a history of calls that it has received. The history capacity can be expanded by adding a microSD card.

#### **FEATURES**

- PoE compliant
- 7" LCD color touchscreen
- · Hands-free audio communication
- microSD card slot for added memory
- · Place calls to other stations with-in tenant
- Call concierge/guard
- Call elevator to floor
- · Monitor door stations