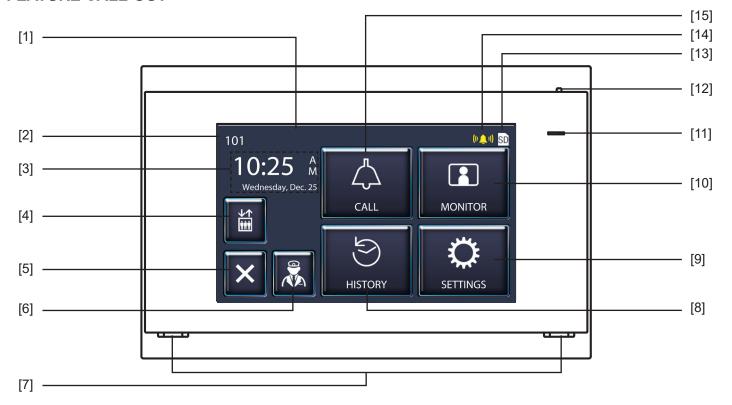

### FEATURE CALL-OUT DEFINITIONS

[1] LCD Touchscreen

[2] Unit Number

[3] Date & Time

[4] Elevator Call Button

[5] Off Button

[6] Guard Call Button

[7] Speaker

[8] History Button

[9] Settings Button

[10] Monitor Button

[11] Status Indicator (Blue)

[12] Microphone

[13] SD Card Inserted Icon

[14] Incoming Call Icon

[15] Call Button