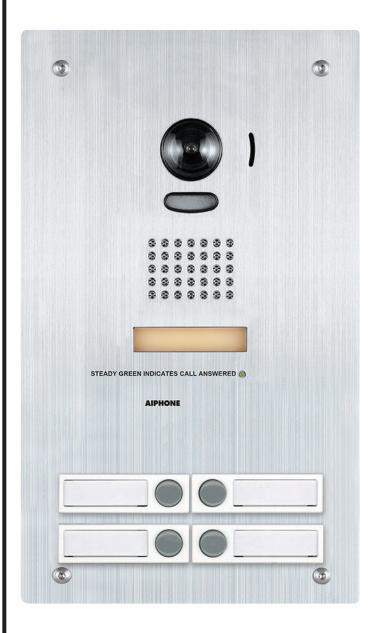

| FEATURE CALL-OUT DEFINITIONS:       FEATURE CALL-OUTS:         [1] Camera       [2] Microphone         [3] LED illuminator       [4] Speaker         [4] Speaker       0         [5] Directory card       0         [6] Call status indicator       0         [7] Call buttons with name placards       0         SPECIFICATIONS:       0                                                                                                                                                                                                                                                                                                                                                      | or<br>I<br>licator<br>vith name placards |                                           |
|------------------------------------------------------------------------------------------------------------------------------------------------------------------------------------------------------------------------------------------------------------------------------------------------------------------------------------------------------------------------------------------------------------------------------------------------------------------------------------------------------------------------------------------------------------------------------------------------------------------------------------------------------------------------------------------------|------------------------------------------|-------------------------------------------|
| <ul> <li>[2] Microphone</li> <li>[3] LED illuminator</li> <li>[4] Speaker</li> <li>[5] Directory card</li> <li>[6] Call status indicator</li> <li>[7] Call buttons with name placards</li> </ul>                                                                                                                                                                                                                                                                                                                                                                                                                                                                                               | l<br>licator<br>/ith name placards       |                                           |
| [4] Speaker         [5] Directory card         [6] Call status indicator         [7] Call buttons with name placards         0         0         0         0         0         0         0         0         0         0         0         0         0         0         0         0         0         0         0         0         0         0         0         0         0         0         0         0         0         0         0         0         0         0         0         0         0         0         0         0         0         0         0         0         0         0         0         0         0         0      <                                                | l<br>licator<br>/ith name placards       |                                           |
| [5] Directory card       0       0         [6] Call status indicator       [7] Call buttons with name placards       0       0         0       0       0       0         0       0       0       0         0       0       0       0         0       0       0       0         0       0       0       0         0       0       0       0         0       0       0       0         0       0       0       0         0       0       0       0         0       0       0       0         0       0       0       0         0       0       0       0         0       0       0       0         0       0       0       0         0       0       0       0         0       0       0       0 | licator<br>/ith name placards            |                                           |
| [5] Directory card         [6] Call status indicator         [7] Call buttons with name placards         0000000         0000000         0000000         0000000         0000000                                                                                                                                                                                                                                                                                                                                                                                                                                                                                                               | licator<br>/ith name placards            |                                           |
| [7] Call buttons with name placards                                                                                                                                                                                                                                                                                                                                                                                                                                                                                                                                                                                                                                                            | <i>v</i> ith name placards               |                                           |
|                                                                                                                                                                                                                                                                                                                                                                                                                                                                                                                                                                                                                                                                                                |                                          |                                           |
|                                                                                                                                                                                                                                                                                                                                                                                                                                                                                                                                                                                                                                                                                                |                                          |                                           |
|                                                                                                                                                                                                                                                                                                                                                                                                                                                                                                                                                                                                                                                                                                |                                          | [4                                        |
| 0000000                                                                                                                                                                                                                                                                                                                                                                                                                                                                                                                                                                                                                                                                                        |                                          |                                           |
|                                                                                                                                                                                                                                                                                                                                                                                                                                                                                                                                                                                                                                                                                                | 13:                                      | 0000000                                   |
| Power Source: PoE or 24V DC Steady green NDICATES CALL ANSWERED O                                                                                                                                                                                                                                                                                                                                                                                                                                                                                                                                                                                                                              | PoE or 24V DC                            | STEADY GREEN INDICATES CALL ANSWERED O [6 |
| Communication: Open voice hands-free                                                                                                                                                                                                                                                                                                                                                                                                                                                                                                                                                                                                                                                           | Open voice hands-free                    | AIPHONE                                   |
| Camera: 1/4" color CMOS                                                                                                                                                                                                                                                                                                                                                                                                                                                                                                                                                                                                                                                                        | 1/4" color CMOS                          |                                           |
| Min. illumination: 5 Lux at 1'6"                                                                                                                                                                                                                                                                                                                                                                                                                                                                                                                                                                                                                                                               | 5 Lux at 1'6"                            |                                           |
| Wiring: CAT-5e or CAT-6                                                                                                                                                                                                                                                                                                                                                                                                                                                                                                                                                                                                                                                                        | CAT-5e or CAT-6                          |                                           |
| Door release: 24V AC/DC, 500mA<br>(N/O, COM, N/C)                                                                                                                                                                                                                                                                                                                                                                                                                                                                                                                                                                                                                                              |                                          | 0 0                                       |
| Operating Temp: 14° ~ 140°F (-10° ~ 60°C)                                                                                                                                                                                                                                                                                                                                                                                                                                                                                                                                                                                                                                                      | 14° ~ 140°F (-10° ~ 60°C)                |                                           |
| Dimensions: 12-3/8" H x 7" W x 1-7/8" D                                                                                                                                                                                                                                                                                                                                                                                                                                                                                                                                                                                                                                                        | 12-3/8" H x 7" W x 1-7/8" D              |                                           |