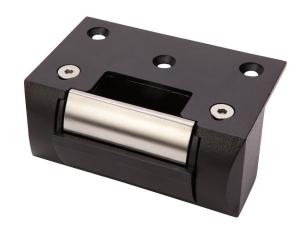

## **ES15 SERIES**

Electric Strike Surface Mounted (RIM Mounted) Weather Resistant

### ES15 DESCRIPTION

The **LOX ES15** Series surface mount Electric Door Strikes can be used for pedestrian gates and light commercial applications. They are dual voltage products accepting voltages of either 12 or 24VDC.

#### **ES15**

NON MONITORED WEATHER RESISTANT RIM-MOUNT STRIKE