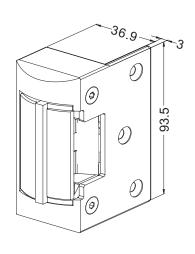

# PRODUCT DIMENSIONS

### **ES15 FACTS**

- Weather Resistant (IP56)
- 5 year warranty
- Simple Power To Lock/Power To Release interchange
- Dual-Voltage: 12 or 24VDC

Dimensions (mm)