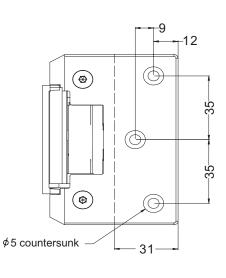

# PRODUCT DIMENSIONS

### **ES15 FACTS**

- Weather Resistant (IP56)
- 5 year warranty
- Simple Power To Lock/Power To Release interchange
- Dual-Voltage: 12 or 24VDC

Dimensions (mm)