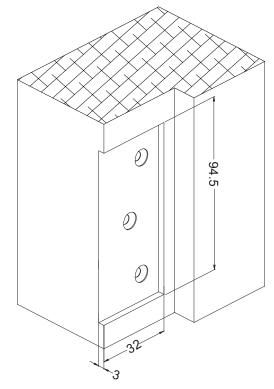

# PRODUCT DIMENSIONS

### **ES15 FACTS**

- Weather Resistant (IP56)
- 5 year warranty
- Simple Power To Lock/Power To Release interchange
- Dual-Voltage: 12 or 24VDC

Dimensions (mm)