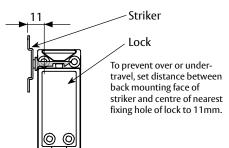

### **Front Engagement**

# 18 R4 22.5

4.5mm Horizontal

Adjustment

**Lock and Strike Dimensions** 

**Side Engagement** 

Exterior

5mm Sliding

Vertical Adjustment