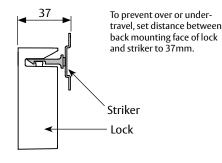

### **Front Engagement**

# 18 R4 22.5

4.5mm Horizontal

Adjustment

**Lock and Strike Dimensions** 

**Side Engagement** 

Exterior

5mm Sliding

Vertical Adjustment