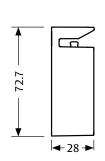

### **Front Engagement**

# 18 R4 22.5

4.5mm Horizontal

Adjustment

**Lock and Strike Dimensions** 

**Side Engagement** 

Exterior

5mm Sliding

Vertical Adjustment