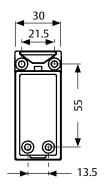

### **Front Engagement**

# 18 R4 22.5

4.5mm Horizontal

Adjustment

**Lock and Strike Dimensions** 

**Side Engagement** 

Exterior

5mm Sliding

Vertical Adjustment