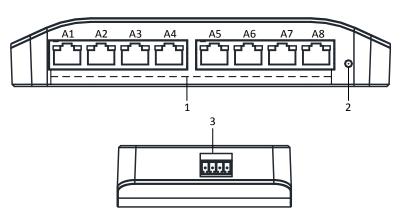

### **Physical Interfaces**

| Index | Description          |  |
|-------|----------------------|--|
| 1     | 8 RJ-45 Interfaces   |  |
| 2     | Power Indicator      |  |
| 3     | 24 VDC, Power Socket |  |

#### Notes:

- Interfaces (A1, A2, A3, A4, A5, and A6) are 6 adaptive 10/100 Mbps LAN interfaces supporting network cable powering.
- Interfaces (A7 and A8) are 2 adaptive 10/100 Mbps cascading LAN interfaces.