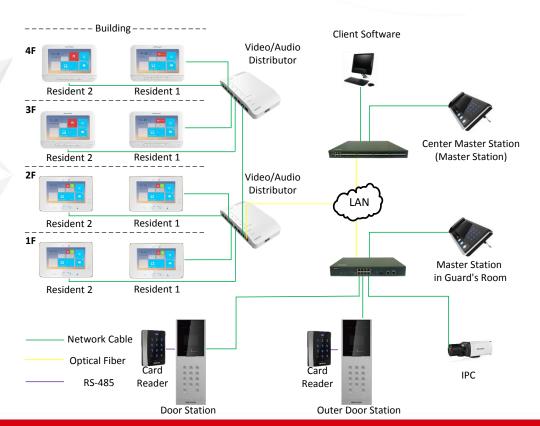

# DS-KAD606-P Video/Audio Distributor

### **Key Features**

- 8 RJ-45 interfaces, including 6 adaptive 10/100 Mbps LAN interfaces
  supporting network cable powering and 2 adaptive 10/100 Mbps cascading LAN interfaces
- 6 adaptive 10/100 Mbps LAN interfaces supports providing 24 VDC for video intercom devices
- IEEE802.3, IEEE802.3u, IEEE802.3x
- Storing and forwarding function
- Over 1000,000 h mean time between failure

#### Note:

24V DC power adapter is included in the package.

### **Typical Application**







# **Specifications**

| Model                 |                           | DS-KAD606-P                                           |
|-----------------------|---------------------------|-------------------------------------------------------|
| Network<br>parameters | Interface number          | Eight 10/100 Mbps Interfaces                          |
|                       | Interface type            | RJ-45, Full/Half-Duplex, MDI/MDI-X Self-Adaptive      |
|                       | Standard                  | IEEE802.3, IEEE802.3u, IEEE802.3x                     |
|                       | Processing type           | Storing and Forwarding                                |
|                       | Flow control              | IEEE802.3x (Full-Duplex), Back Pressure (Half-Duplex) |
|