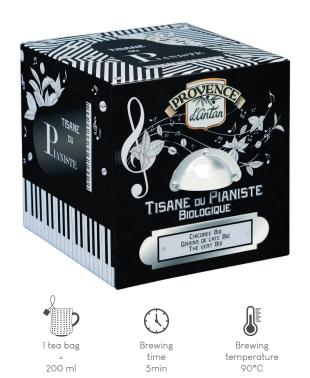

## PIANIST'S TISANE ORGANIC

A chicory note that sounds to the rhythm of the coffee beans. On a green tea accompaniment, your fingers strum on your cup, as if directed by an orchestra of fiavors. Slowly, the delicious melody awakens your taste buds. A warm symphony invades you and invites you to listen to this concert of fiavors. You beat the tempo with your foot as this infusion releases a harmony, deep within yourself. You will keep this tune in mind for a long time, the one of the hymn of happiness of savoring an artistic herbal tea.

24 biodegradable vegetal nylon tea bags

Ingredients : Organic Chicory, Organic Coffee, Organic Green tea, Natural fiavor vanilla, Natural fiavor chocolate, Natural fiavor caramel.

Metal box reference : PRCM020 Cardboard refill reference : PRCR020