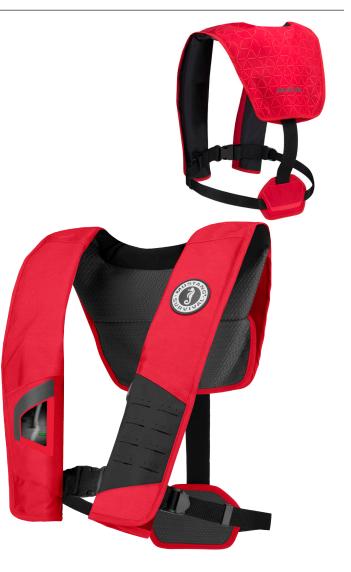

## MUSTANG SURVIVAL / DLX INFLATABLE PFD

DLX AUTOMATIC **US: MD2983 CAN: MD2953**DLX Manual **US: MD2981 Can: MD2951** 

A popular choice for kayak fishermen, coastal cruisers and general boaters seeking high buoyancy flotation.

## FEATURES:

- AIS compatible to aid searchers in a rescue situation
- Zippered side pocket
- More comfortable fit around neck and back
- MOLLE inspired attachment system for custom configuration of gear (pocket sold separately)
- Dual side adjusters provide an easy size adjustment
- 38LBS buoyancy when inflated