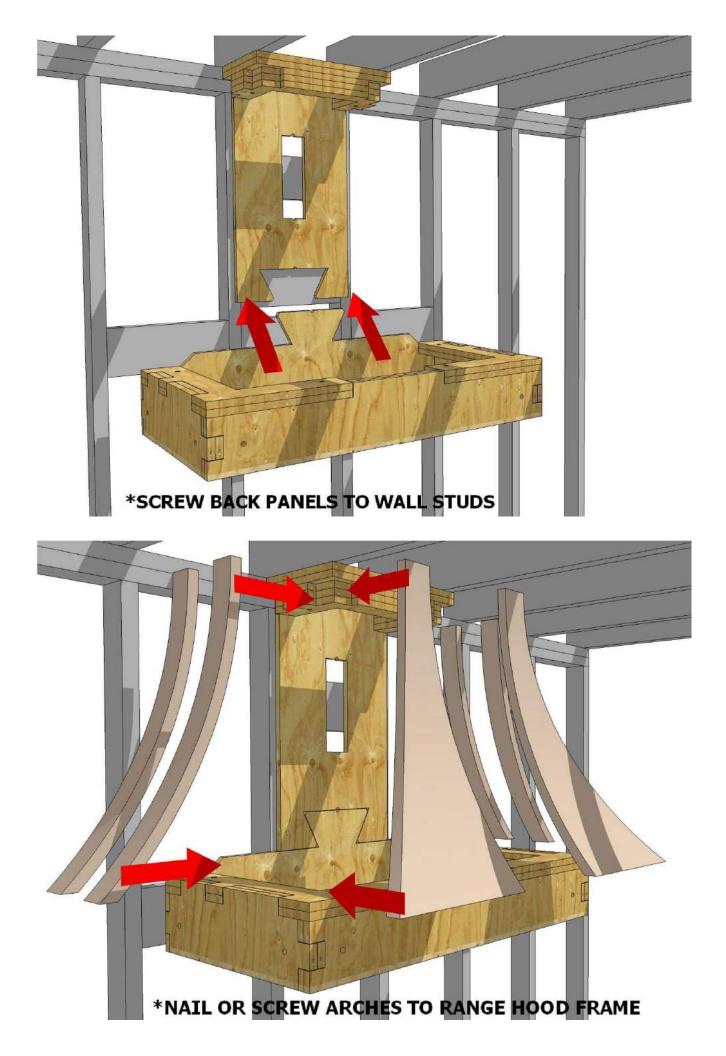

## \*ASSEMBLE THE PANELS AND PARTS TO CREATE THE RANGE HOOD FRAME

\*IF NEEDED, USE STEEL HANGER STRAP TO SECURE RANGE HOOD