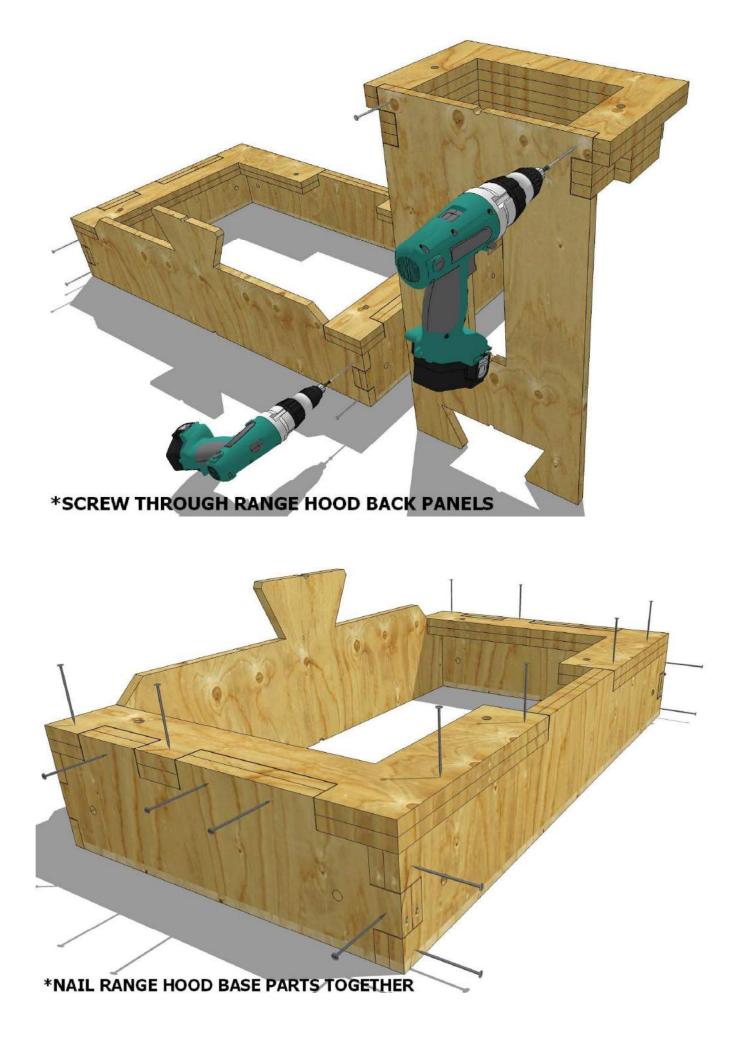

## \*ASSEMBLE THE PANELS AND PARTS TO CREATE THE RANGE HOOD FRAME

\*IF NEEDED, USE STEEL HANGER STRAP TO SECURE RANGE HOOD