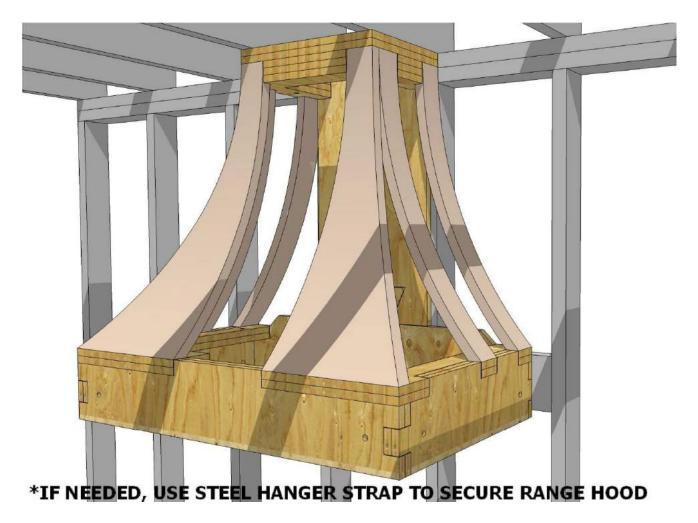

# **RANGE HOOD - FRONT**

TO WATCH INSTALLATION VIDEOS, VISIT www.archwaysandceilings.com/videos.php **RANGE HOOD KIT: TUSCAN MODEL** DRAWN BY:

## \*ASSEMBLE THE PANELS AND PARTS TO CREATE THE RANGE HOOD FRAME

\*IF NEEDED, USE STEEL HANGER STRAP TO SECURE RANGE HOOD