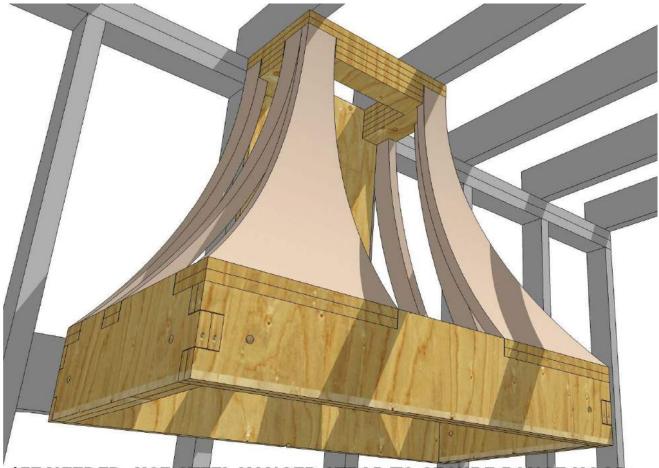

# RANGE HOOD TUSCAN MODEL 3D INSTALL DRAWINGS

# **RANGE HOOD - SIDE**

# **RANGE HOOD - FRONT**

TO WATCH INSTALLATION VIDEOS, VISIT www.archwaysandceilings.com/videos.php **RANGE HOOD KIT: TUSCAN MODEL** DRAWN BY:

### Disclaimer:

Arch-Rite® and it's Licensees assume no liability for any injury or accident as a result of installing any Arch-Rite® products. All Arch-Rite® products are to be used for aesthetic purposes ONLY and are non load-bearing. This product has not been structurally engineered.

Archways & Ceilings

PH: (877) 303-ACME (2263) www.ArchwaysAndCeilings.com



## \*ASSEMBLE THE PANELS AND PARTS TO CREATE THE RANGE HOOD FRAME









\*IF NEEDED, USE STEEL HANGER STRAP TO SECURE RANGE HOOD