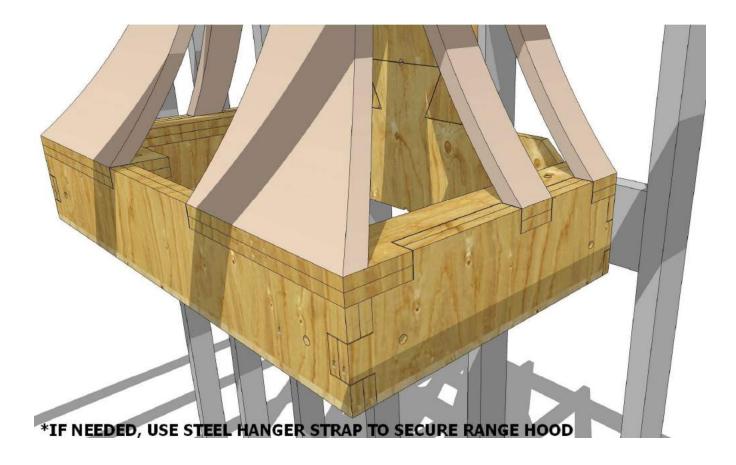

## \*ASSEMBLE THE PANELS AND PARTS TO CREATE THE RANGE HOOD FRAME

\*IF NEEDED, USE STEEL HANGER STRAP TO SECURE RANGE HOOD