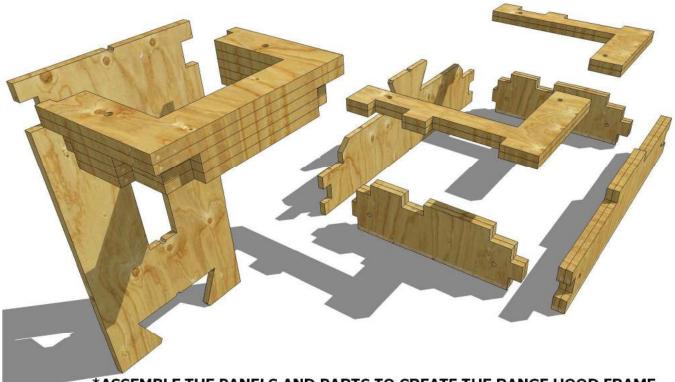

## \*ASSEMBLE THE PANELS AND PARTS TO CREATE THE RANGE HOOD FRAME

\*IF NEEDED, USE STEEL HANGER STRAP TO SECURE RANGE HOOD