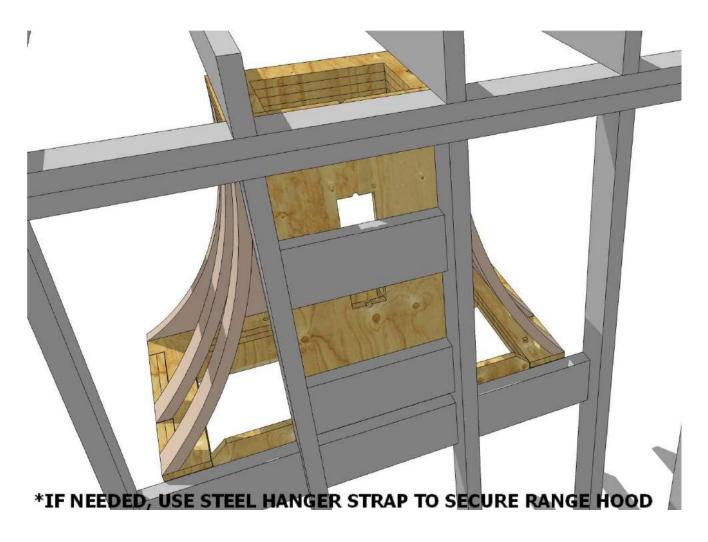

## \*ASSEMBLE THE PANELS AND PARTS TO CREATE THE RANGE HOOD FRAME

\*IF NEEDED, USE STEEL HANGER STRAP TO SECURE RANGE HOOD