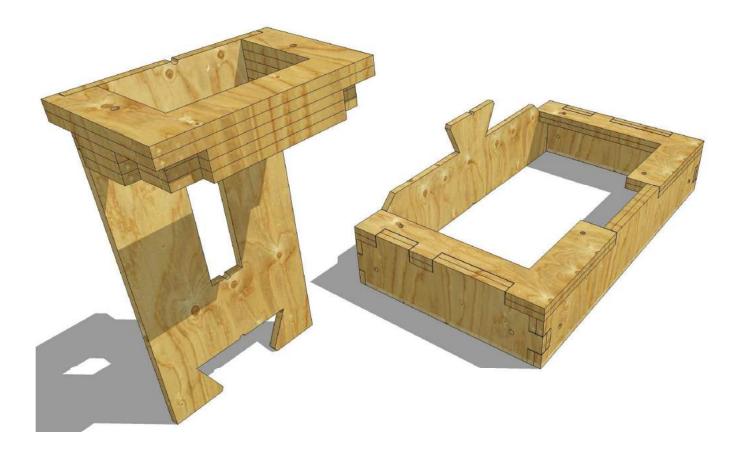

## \*ASSEMBLE THE PANELS AND PARTS TO CREATE THE RANGE HOOD FRAME

\*IF NEEDED, USE STEEL HANGER STRAP TO SECURE RANGE HOOD