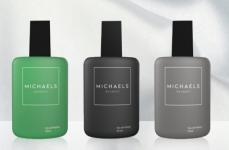

#### **MEN'S VARIANTS**

BLACK

BLACK #5

CHARCOAL

CHARCOAL #5

**WOMEN'S VARIANTS** 

50 ml

IVORY IVORY #5 PEARL

PEARL #7

**ROLL-ON DEO** 

395 KES EACH

**EMERALD** 

EMERALD #1. EMERALD #2. EMERALD #3, EMERALD #4

**MEN'S VARIANTS** BLACK

BLACK #2. BLACK #4

CHARCOAL

CHARCOAL #2

**WOMEN'S VARIANTS** 

WHITE

WHITE #1, WHITE #2. WHITE #3, WHITE #4

## INTRODUCING MICHAELS BOUQUET **PRODUCT RANGE**

Discover the world of MICHAELS BOUQUET, where we offer an array of captivating fragrances for both men and women. Our men's colour ranges include EMERALD, BLACK, and CHARCOAL, while our women's colour ranges feature WHITE, IVORY and PEARL.