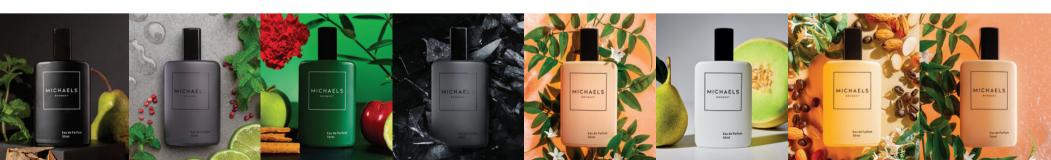

## INTRODUCING MICHAELS BOUQUET **PRODUCT RANGE**

Discover the world of MICHAELS BOUQUET, where we offer an array of captivating fragrances for both men and women. Our men's colour ranges include EMERALD, BLACK, and CHARCOAL, while our women's colour ranges feature WHITE, IVORY and PEARL.

Each colour range presents four unique fragrances, distinguished by the "#" and a corresponding number. To further enhance your fragrance experience, we offer 10 ml roller-ball perfumes and rollon deodorants in your favourite variants from each colour range.

#### **PERFUMES**

1800 KES EACH

50 ml

| MEN'S FRAGRANCES |                                        |               |  |
|------------------|----------------------------------------|---------------|--|
| VARIANT          | DESCRIPTION                            | TYPE OF SCENT |  |
|                  | EMERALD                                |               |  |
| EMERALD #1       | Notes: Pink Pepper, Leather, Cedarwood | WOODY         |  |
| EMERALD #2       | Notes: Lemon, Lavender, Vanilla        | WOODY         |  |
| EMERALD #3       | Notes: Mint, Pineapple, Sandalwood     | WOODY         |  |
| EMERALD #4       | Notes: Pear, Rosemary, Amberwood       | WOODY         |  |
|                  | BLACK                                  |               |  |
| BLACK #1         | Notes: Citrus, Pepper, Cedarwood       | WOODY         |  |
| BLACK #2         | Notes: Pear, Lavender, Vanilla         | SPICY         |  |
| BLACK #3         | Notes: Lemon, Leather, Cedarwood       | WOODY         |  |
| BLACK #4         | Notes: Orange, Cedarwood, Vanilla      | WOODY         |  |
| BLACK #5         | Notes: Pineapple, Rose, Vanilla        | WOODY         |  |
|                  | CHARCOAL                               |               |  |
| CHARCOAL #1      | Notes: Lemon, Rose, Vanilla            | CITRUS        |  |
| CHARCOAL #2      | Notes: Grapefruit, Jasmine, Cedarwood  | WOODY         |  |
| CHARCOAL #3      | Notes: Lemon, Mint, Ginger             | WOODY         |  |
| CHARCOAL #4      | Notes: Passionfruit, Pepper, Leather   | SPICY         |  |
| CHARCOAL #5      | Notes: Grapefruit, Cinnamon, Leather   | CITRUS        |  |

| WOMEN'S FRAGRANCES |                                         |               |
|--------------------|-----------------------------------------|---------------|
| VARIANT            | DESCRIPTION                             | TYPE OF SCENT |
|                    | WHITE                                   |               |
| WHITE #1           | Notes: Pear, Jasmine, Vanilla           | FLORAL        |
| WHITE #2           | Notes: Pink Pepper, Rose, Vanilla       | FLORAL        |
| WHITE #3           | Notes: Apple, Jasmine, Cedarwood        | FLORAL        |
| WHITE #4           | Notes: Peach, Plum, Vanilla             | FLORAL        |
|                    | PEARL                                   |               |
| PEARL #2           | Notes: Raspberry, Lemon, Jasmine        | FLORAL        |
| PEARL #4           | Notes: Lemon, Jasmine, Vanilla          | FLORAL        |
| PEARL #5           | Notes: Orange, Litchi, Vanilla          | FLORAL        |
| PEARL #6           | Notes: Apricot, Rose, Vanilla           | FLORAL        |
| PEARL #7           | Notes: Lavender, Jasmine, Vanilla       | FLORAL        |
|                    | IVORY                                   |               |
| IVORY #1           | Notes: Pear, Coffee, Vanilla            | ORIENTAL      |
| IVORY #2           | Notes: Jasmine, Vanilla, Sandalwood     | ORIENTAL      |
| IVORY #3           | Notes: Kiwi, White Chocolate, Cupcake   | FLORAL        |
| IVORY #4           | Notes: Blackcurrant Leaf, Rose, Vanilla | FLORAL        |
| IVORY #5           | Notes: Pear, Orange, Vanilla            | FLORAL        |