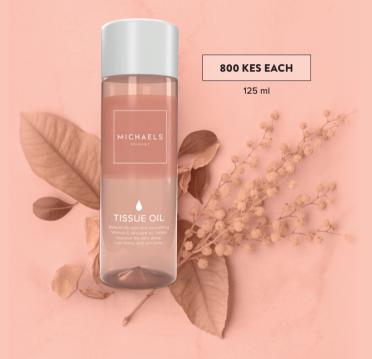

#### TISSUE OIL

MICHAELS BOUQUET tissue oil is a skincare product that can help improve the appearance of scars, stretch marks and uneven skin tones. It is also suitable for aging and dehydrated skin. The oil is non-greasy and can be quickly absorbed by the skin.

Suitable for ageing and dehydrated skin

Quickly Abasorbed

Improve appearance of scars, stretch marks and uneven skin tones