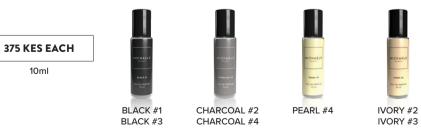

HOW TO MAKE YOUR

375 **KES** 

10ml

**FRAGRANCE LAST LONGER?** Wearing a matching roll-on

with your perfume will ensure

that the fragrance lasts even

longer, for a full day on-the-go.

350 KES EACH