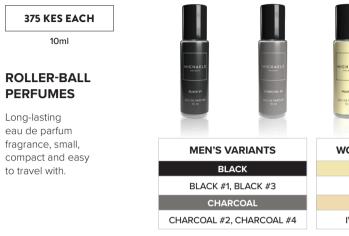

HOW TO MAKE YOUR

375 **KES** 

10ml

**FRAGRANCE LAST LONGER?** Wearing a matching roll-on

with your perfume will ensure

that the fragrance lasts even

longer, for a full day on-the-go.

350 KES EACH

#### BLACK #1, BLACK #3, BLACK #4, CHARCOAL #2, CHARCOAL #3 EMERALD #1, EMERALD #2, EMERALD #3, EMERALD #4

CHARCOAL #1