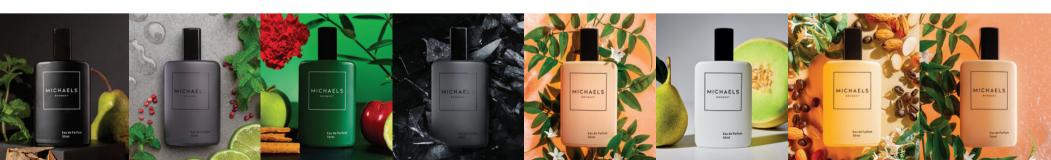

## TYPES OF SCENTS

FIND YOUR SIGNATURE SCENT BY UNDERSTANDING THE DIFFERENT SCENT FAMILIES, WOODY, SPICY, CITRUS, ORIENTAL AND FLORAL.

### WOODY

SMOKED & MUSKY

Woody fragrances tend to be rich, warm and intriguing often forming the base of a scent due to their richness and depth, typically paired with aromatic or citrus top notes. Using wood based scents like cedarwood, sandalwood and amber are a great choice for wearing in the evening as they are simply elegant.

## **SPICY**

LOUD & HOT

Spicy fragrances are warm and sensuous infused with notes of exotic spices which are very luxurious making them a great choice for wearing on casual occasions and early evening dinners.

## **CITRUS**

LIGHT & FRESH

Citrus fragrances are tangy, light and fresh, designed to energise and stimulate your senses. The invigorating scents are pressed from zesty citrus fruits such as orange, grapefruit, bergamot, lemon which lend themselves perfectly to wear on a hot summer's day.

### ORIENTAL

**UNIQUE & LUXURIOUS** 

Oriental fragrances are usually described as spicy, rich, mysterious and warm. They draw their richness from exotic and unusual notes such as amber, cinnamon, clove, nutmeq, vanilla and honey.

### **FLORAL**

SWEET & FEMININE

Floral fragrances are a unapologetically romantic and usually sweet smelling, drawing their inspiration from sweet smelling flowers like roses, jasmine and orange blossom or fruity elements such as kiwi, honey and peaches. Wearing a floral fragrance will leave you feeling flirty and playful, perfect for a romantic occasion.