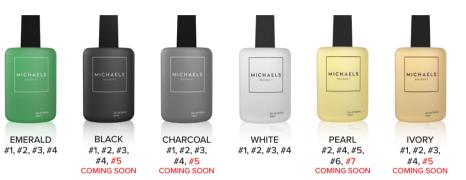

BLACK #1, BLACK #3, BLACK #4, CHARCOAL #2, CHARCOAL #3 EMERALD #1. EMERALD #2. EMERALD #3. EMERALD #4

BLACK #2, CHARCOAL #4

#### CHARCOAL #1

#### IVORY #1, IVORY #2

IVORY #3, IVORY #4, PEARL #2, PEARL #4
PEARL #5, PEARL #6, WHITE #1, WHITE #2, WHITE #3, WHITE #4