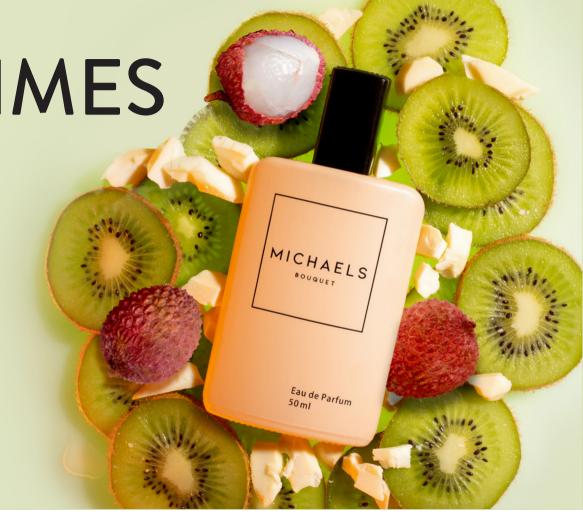

## TYPES OF SCENTS

FIND YOUR SIGNATURE SCENT BY UNDERSTANDING THE DIFFERENT SCENT FAMILIES, WOODY, SPICY, CITRUS, ORIENTAL AND FLORAL.

### **FLORAL**

SWEET & FEMININE

Floral fragrances are a unapologetically romantic and usually sweet smelling, drawing their inspiration from sweet smelling flowers like roses, jasmine and orange blossom or fruity elements such as kiwi, honey and peaches. Wearing a floral fragrance will leave you feeling flirty and playful, perfect for a romantic occasion.