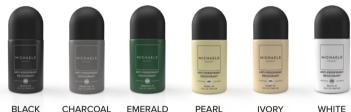

#### DEODORANT ROLL-ON 50 ml ANTI-PERSPIRANT

Recommended Retail Price\*

MICHAELS BOUQUET Roll-on deodorant provides a long lasting freshness, while leaving behind the scent of your favorite MICHAELS BOUQUET FAU DE PARFUM.

50 ml

**395 KES EACH** 

#1, #2, #4 #4, #2 #1, #2, #3, #4 COMING SOON COMING SOON COMING SOON #4 #2

WHITE #1, #2, #3, #4 COMING SOON

BUY MORE - PAY LESS

| QUANTITY IN UNITS      | 5 - 9 | 10 - 19 | 20 - 49 | 50 + |
|------------------------|-------|---------|---------|------|
| PRICING PER UNIT (KES) | 280   | 225     | 215     | 190  |