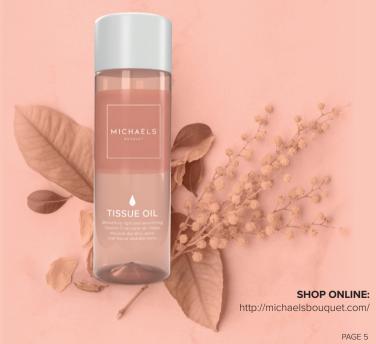

#### **TISSUE OIL**

MICHAELS BOUQUET tissue oil is a skincare product that can help improve the appearance of scars, stretch marks and uneven skin tones. It is also suitable for aging and dehydrated skin. The oil is non-greasy and can be quickly absorbed by the skin.

Recommended Retail Price\*

- 125 ml

800 KES EACH

| QUANTITY IN UNITS | PRICING PER UNIT (KES) |  |
|-------------------|------------------------|--|
| NON AGENTS        | 800                    |  |
| 1-2               | 600                    |  |
| 3+                | 400                    |  |

Suitable for ageing and dehydrated skin

Quickly Abasorbed

Improve appearance of scars, stretch marks and uneven skin tones

MICHAELSBOUQUET.COM
INFO@MICHAELSPERFUMERY.COM