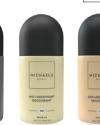

#### DEODORANT ROLL-ON 50ml ANTI-PERSPIRANT

Enhance your all-over ultimate fragrance experience by applying a fragranced MICHAELS BOUQUET Roll-on Deodorant which provides a long lasting freshness while leaving behind the oriental scent of your favourite MICHAELS BOUQUET Fau De Parfum.

**350 KES EACH** 

50ml

# MEN'S VARIANTS BLACK BLACK #1 CHARCOAL CHARCOAL #4

| QUANTITY IN UNITS | PRICING PER UNIT (KES) |
|-------------------|------------------------|
| 1 - 4             | 350                    |
| 5 - 9             | 250                    |
| 10 - 19           | 200                    |
| 20 - 49           | 190                    |
| 50 +              | 170                    |