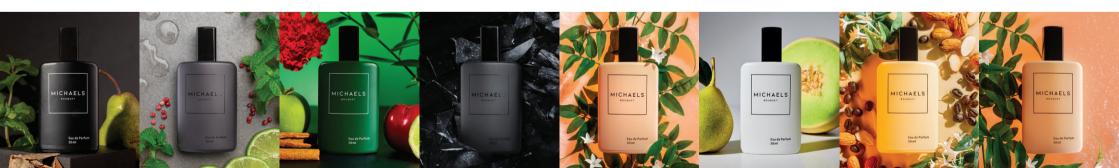

#### TYPES OF SCENTS

HELP YOUR CUSTOMERS FIND THEIR SIGNATURE FRAGRANCE BY UNDERSTANDING THE DIFFERENT SCENT FAMILIES, WOODY, SPICY, CITRUS, ORIENTAL AND FLORAL.

#### WOODY

**SMOKED & MUSKY** 

Woody fragrances tend to be rich, warm and intriguing often forming the base of a scent due to their richness and depth, typically paired with aromatic or citrus top notes. Using wood based scents like cedarwood, sandalwood and amber are a great choice for wearing in the evening as they are simply elegant.

#### **SPICY**

LOUD & HOT

Spicy fragrances are warm and sensuous infused with notes of exotic spices which are very luxurious making them a great choice for wearing on casual occasions and early evening dinners.

#### **CITRUS**

LIGHT & FRESH

Citrus fragrances are tangy, light and fresh, designed to energise and stimulate your senses. The invigorating scents are pressed from zesty citrus fruits such as orange, grapefruit, bergamot, lemon which lend themselves perfectly to wear on a hot summer's day.

#### ORIENTAL

**UNIQUE & LUXURIOUS** 

Oriental fragrances are usually described as spicy, rich, mysterious and warm. They draw their richness from exotic and unusual notes such as amber, cinnamon, clove, nutmeg, vanilla and honey.

#### **FLORAL**

SWEET & FEMININE

Floral fragrances are a unapologetically romantic and usually sweet smelling, drawing their inspiration from sweet smelling flowers like roses, jasmine and orange blossom or fruity elements such as kiwi, honey and peaches. Wearing a floral fragrance will leave you feeling flirty and playful, perfect for a romantic occasion.

# MEN'S VARIANTS EMERALD EMERALD #1, EMERALD #2, EMERALD #3, EMERALD #4 BLACK BLACK BLACK #1, BLACK #2, BLACK #3, BLACK #4 CHARCOAL CHARCOAL #1, CHARCOAL #2, CHARCOAL #3, CHARCOAL #4

| WOMEN'S VARIANTS                          |
|-------------------------------------------|
| WHITE                                     |
| WHITE #1, WHITE #2,<br>WHITE #3, WHITE #4 |
| PEARL                                     |
| PEARL #2, PEARL #4,<br>PEARL #5, PEARL #6 |
| IVORY                                     |
| IVORY #1, IVORY #2,<br>IVORY #3, IVORY #4 |