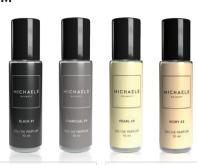

#### PERFUME SPRAY 3ml EAU DE PARFUM

3ml MICHAELS BOUQUET perfumes are the perfect size to fit in your bag or pocket to use on-the-qo.

These are perfect to use as samples for your customers to try the fragrance before making a purchase.

Recommended Retail Price\*

150 KES EACH

3ml