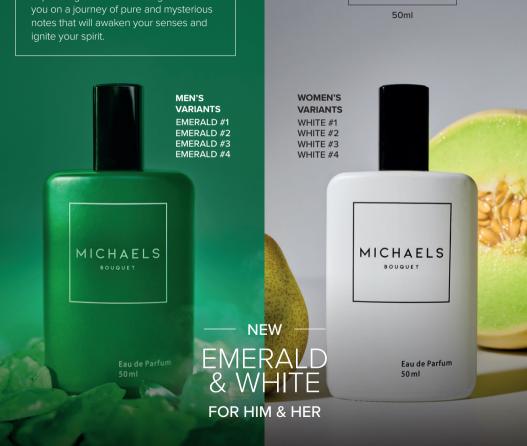

IVORY #3, IVORY #4, PEARL #2, PEARL #4
PEARL #5, PEARL #6, WHITE #1, WHITE #2, WHITE #3, WHITE #4

Introducing MICHAELS BOUQUET's latest addition to our perfume range, Emerald for him and White for her. This unique and captivating collection is designed to take you on a journey of pure and mysterious notes that will awaken your senses and ignite your spirit.

# MEN'S VARIANTS EMERALD EMERALD #1, EMERALD #2, EMERALD #3, EMERALD #4 BLACK BLACK BLACK #1, BLACK #2, BLACK #3, BLACK #4 CHARCOAL CHARCOAL #1, CHARCOAL #2, CHARCOAL #3, CHARCOAL #4

| WOMEN'S VARIANTS                          |
|-------------------------------------------|
| WHITE                                     |
| WHITE #1, WHITE #2,<br>WHITE #3, WHITE #4 |
| PEARL                                     |
| PEARL #2, PEARL #4,<br>PEARL #5, PEARL #6 |
| IVORY                                     |
| IVORY #1, IVORY #2,<br>IVORY #3, IVORY #4 |