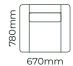

PRODUCT DETAILS

#### **TIMBER LEG STAINS**

Due to the nature of foam and fabric all furniture dimensions could be +/- 20m