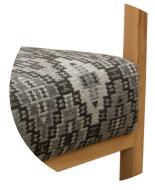

# The Castro

Castro is a beautiful modern lounge chair with a stunning timber frame that makes up both the legs and arms. Create your own look with the stain and fabric of your choice.

## FEATURING

- A solid frame made from New Zealand kiln dried and engineered, sustainable timbers as well as first class componentry.
- · The perfect sustainable, New Zealand foams chosen based on which sit fits the model best.
- · Choose timber leg stains available in Wenge, Natural, Rimu, Walnut, Whitewash, Greywash.
- · Finish off with your choice of fabric or leather.