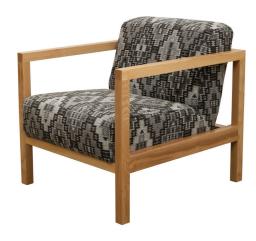

# The Castro

Castro is a beautiful modern lounge chair with a stunning timber frame that makes up both the legs and arms. Create your own look with the stain and fabric of your choice.

## FEATURING

- A solid frame made from New Zealand kiln dried and engineered, sustainable timbers as well as first class componentry.
- · The perfect sustainable, New Zealand foams chosen based on which sit fits the model best.
- · Choose timber leg stains available in Wenge, Natural, Rimu, Walnut, Whitewash, Greywash.
- · Finish off with your choice of fabric or leather.