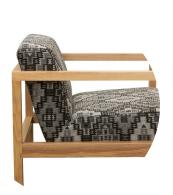

# The Castro

Castro is a beautiful modern lounge chair with a stunning timber frame that makes up both the legs and arms. Create your own look with the stain and fabric of your choice.

## FEATURING

- A solid frame made from New Zealand kiln dried and engineered, sustainable timbers as well as first class componentry.
- · The perfect sustainable, New Zealand foams chosen based on which sit fits the model best.
- · Choose timber leg stains available in Wenge, Natural, Rimu, Walnut, Whitewash, Greywash.
- · Finish off with your choice of fabric or leather.