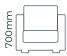

PRODUCT DETAILS

#### **TIMBER LEG STAINS**

Due to the nature of foam and fabric all furniture dimensions could be +/- 20m