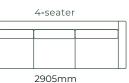

### THE SYMPHONY / DIMENSIONS

### SOFAS

Single

2360mm

1720mm

930mm

Double

2130mm

**SOFA BEDS** SUITABLE FOR CORNER SETTINGS TOO\*2