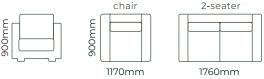

### THE SYMPHONY / DIMENSIONS

### SOFAS

Single

2360mm

1720mm

930mm

Double

2130mm

**SOFA BEDS** SUITABLE FOR CORNER SETTINGS TOO\*2