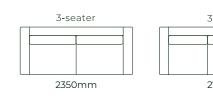

### THE SYMPHONY / DIMENSIONS

### SOFAS

Single

2360mm

1720mm

930mm

Double

2130mm

**SOFA BEDS** SUITABLE FOR CORNER SETTINGS TOO\*2