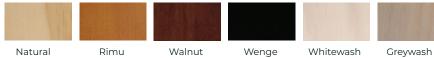

#### TIMBER LEG STAINS

Plain top footstool

400mm

### FEATURING

- · A solid frame made from New Zealand kiln dried and engineered, sustainable timbers.
- Our supreme elastic webbing for excellent support and comfort.
- Select the perfect size and shape for your space, even convert to a sofa bed.
- · Choose from our wide range of seat and back cushion fills.
- Choose timber legs, available in Wenge, Natural, Rimu, Walnut, Whitewash, Greywash.
- Choose metal legs, available in Chrome, Matt black, Gunmetal.
- Our extensive customisation options mean anything is possible.