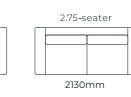

### THE SYMPHONY / DIMENSIONS

### SOFAS

Single

2360mm

1720mm

930mm

Double

2130mm

**SOFA BEDS** SUITABLE FOR CORNER SETTINGS TOO\*2