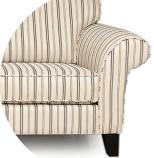

## The Symphony

This design features classic, rolled-arms, camel back with all-over piping. Fitted standard with our Advance comfort seats, Fine comfort fitted backs and T6 (135mm high) timber legs<sup>\*1</sup>.

### FEATURING

- · A solid frame made from New Zealand kiln dried and engineered, sustainable timbers.
- Our supreme elastic webbing for excellent support and comfort.
- Select the perfect size and shape for your space, even convert to a sofa bed.
- · Choose from our wide range of seat and back cushion fills.
- Choose timber legs, available in Wenge, Natural, Rimu, Walnut, Whitewash, Greywash.
- Choose metal legs, available in Chrome, Matt black, Gunmetal.
- Our extensive customisation options mean anything is possible.