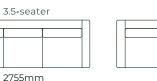

### THE SYMPHONY / DIMENSIONS

### SOFAS

Single

2360mm

1720mm

930mm

Double

2130mm

**SOFA BEDS** SUITABLE FOR CORNER SETTINGS TOO\*2