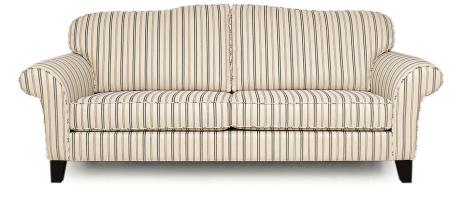

## The Symphony

This design features classic, rolled-arms, camel back with all-over piping. Fitted standard with our Advance comfort seats, Fine comfort fitted backs and T6 (135mm high) timber legs<sup>\*1</sup>.

The Symphony is hand crafted here in New Zealand using excellent quality materials. This design is available as a sofa bed using a high class bi-fold mechanism with a 120mm innerspring mattress.

Model features a 3 Seater Sofa with T6 Wenge timber legs, fitted with Advance comfort seats and Fine comfort backs which gives it, it's elegant camel-hump rise.