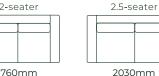

### THE SYMPHONY / DIMENSIONS

### SOFAS

Single

2360mm

1720mm

930mm

Double

2130mm

**SOFA BEDS** SUITABLE FOR CORNER SETTINGS TOO\*2