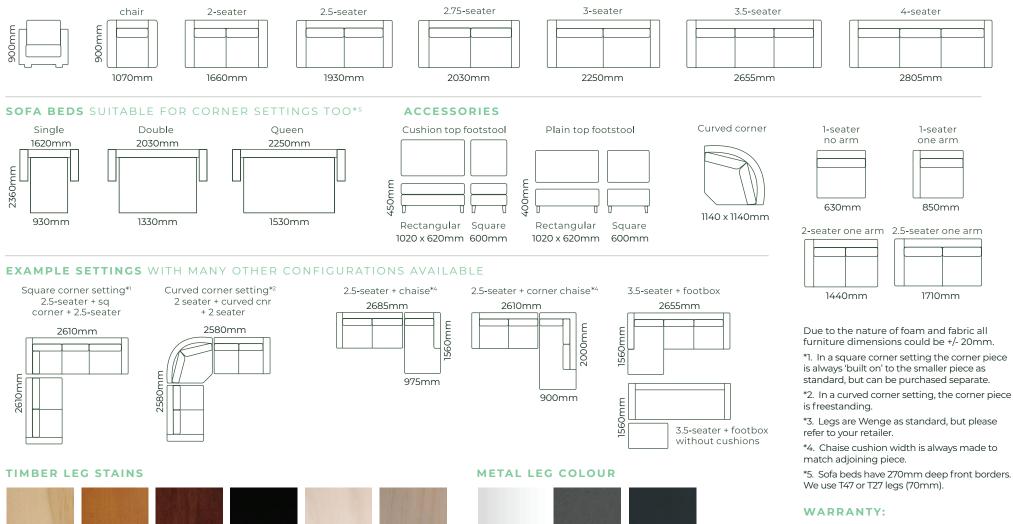

# THE SUSSEX / DIMENSIONS

#### SOFAS ALL SOFA SIZES AVAILABLE WITH NO ARM, ONE ARM OR TWO ARMS

Natural Rimu Walnut

Wenge

Whitewash Greywash Chrome

Gunmetal

Matt black

Timber frame: 15-years Back inners: 2-years Seat webbing: 10-years Sofa bed mech: 1-year Fabric: Refer to supplier Seat foam: 10-years