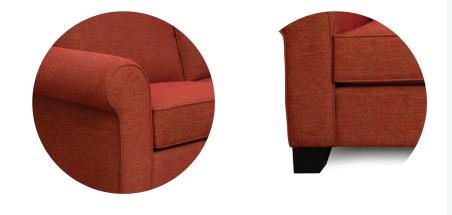

# The Sussex

A traditional design featuring rolled-arms with all-over piping. Fitted standard with our Advance comfort seats. Fine comfort fitted backs and T4 (90mm high) legs\*3, offering superb comfort and support. The Sussex is hand crafted here in New Zealand using excellent quality materials. This design is available as a sofa bed using a high class bi-fold mechanism with a 120mm innerspring mattress.