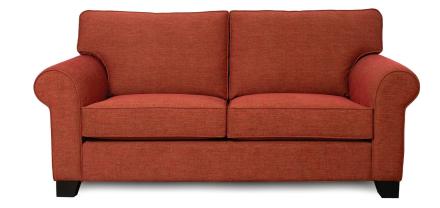

# The Sussex

A traditional design featuring rolled-arms with all-over piping. Fitted standard with our Advance comfort seats. Fine comfort fitted backs and T4 (90mm high) legs\*3, offering superb comfort and support. The Sussex is hand crafted here in New Zealand using excellent quality materials. This design is available as a sofa bed using a high class bi-fold mechanism with a 120mm innerspring mattress.

Model features a 3 Seater Sofa with T4 Wenge timber legs, fitted with Advance comfort seats and Fine comfort fitted backs.