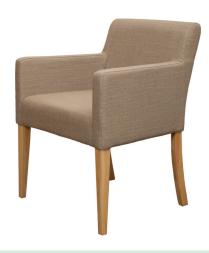

# The Sterling

This piece features a square tub seat and low back making for a clean, geometric profile. Its tapered timber legs are available in a range of stains to complete the look.