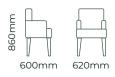

PRODUCT DETAILS

## TIMBER LEG STAINS

Natural Rimu

dimensions could be +/- 20m