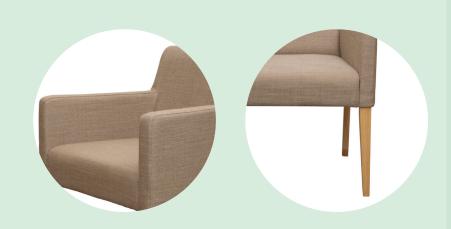

# The Sterling

This piece features a square tub seat and low back making for a clean, geometric profile. Its tapered timber legs are available in a range of stains to complete the look.

#### FEATURING

- · A solid frame made from New Zealand kiln dried and engineered, sustainable timbers.
- · The perfect sustainable, New Zealand foams chosen based on which sit fits the model best.
- · Choose timber leg stains available in Wenge, Natural, Rimu, Walnut, Whitewash, Greywash.
- · Finish off with your choice of fabric or leather.