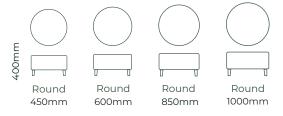

# Natural Rimu Walnut Wenge Whitewash Greywash

Due to the nature of foam and fabric all furniture dimensions could be +/- 20m