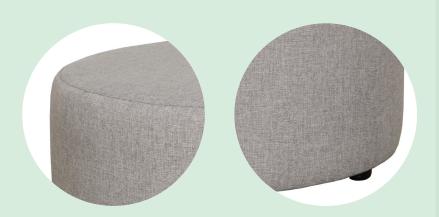

#### FEATURING

- · A solid frame made from New Zealand kiln dried and engineered, sustainable timbers.
- · The perfect sustainable, New Zealand foams chosen based on which sit fits the model best.
- · Choose timber leg stains available in Wenge, Natural, Rimu, Walnut, Whitewash, Greywash.
- · Finish off with your choice of fabric or leather.
- · These footstools are recommended to pair with our Grand or Essential range sofas.