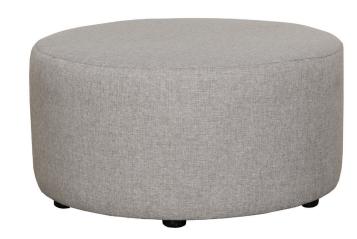

## The Round Footstool

A simple yet versatile piece in any setting. Use as a footstool, coffee table or as extra seating. Match to your sofa or use this piece as an excuse to introduce some colour or a bold pattern.

#### FEATURING

- · A solid frame made from New Zealand kiln dried and engineered, sustainable timbers.
- · The perfect sustainable, New Zealand foams chosen based on which sit fits the model best.
- · Choose timber leg stains available in Wenge, Natural, Rimu, Walnut, Whitewash, Greywash.
- · Finish off with your choice of fabric or leather.
- · These footstools are recommended to pair with our Grand or Essential range sofas.