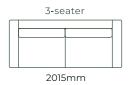

# THE PHANTOM / DIMENSIONS

### SOFAS ALL SOFA SIZES AVAILABLE WITH ONE ARM OR TWO ARMS\*3