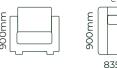

# THE PHANTOM / DIMENSIONS

### SOFAS ALL SOFA SIZES AVAILABLE WITH ONE ARM OR TWO ARMS\*3

### METAL LEG COLOUR

735mm

2-seater one arm 2.5-seater one arm

Due to the nature of foam and fabric all furniture dimensions could be +/- 20mm.

\*1. In a square corner setting the corner piece is always 'built on' to the smaller piece as standard, but can be purchased separate.