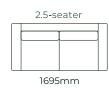

# THE PHANTOM / DIMENSIONS

### SOFAS ALL SOFA SIZES AVAILABLE WITH ONE ARM OR TWO ARMS\*3