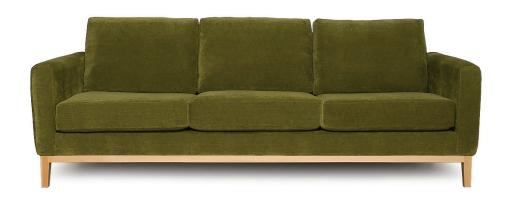

# The Phantom

A contemporary, elegant design featuring a stylish timber base. Fitted standard with our Advance comfort seats, Fine comfort fitted backs and timber base\*2, offering elevated comfort and support.

The Phantom is hand crafted here in New Zealand using excellent quality materials.

Model features a 3.5 Seater Sofa with a timber base in Natural. Fitted with Advanced foam cushion seats and Fine comfort fitted backs.