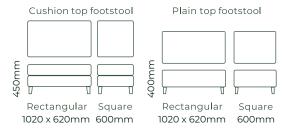

ort.
- · Select the perfect size and shape for your space.
- · Choose from our wide range of seat and back cushion fills.
- · Choose timber legs, available in Wenge, Natural, Rimu, Walnut, Whitewash, Greywash.
- · Choose metal legs, available in Chrome, Matt black, Gunmetal.
- · Our extensive customisation options mean anything is possible.





# HOW IT WORKS



Select your configuration and size



STEP 2

Select your fabric

### STEP 3



Add accessories

# Arm covers Scatters Bolsters

Joining mechanisms Ottomans And many more





STEP 4

Customise your order

Upgrade seats and backs Select legs and stains Change dimensions Fabric protection And many more

# THE PHANTOM / DIMENSIONS



### SOFAS ALL SOFA SIZES AVAILABLE WITH ONE ARM OR TWO ARMS\*3

















## **ACCESSORIES**



### **EXAMPLE SETTINGS** WITH MANY OTHER CONFIGURATIONS AVAILABLE

Square corner setting\*1 2.5-seater + sq corner + 2.5-seater



## **TIMBER LEG STAINS**



### METAL LEG COLOUR





735mm

2-seater one arm 2.5-seater one arm



Due to the nature of foam and fabric all furniture dimensions could be +/- 20mm.

\*1. In a square corner setting the corner piece is always 'built on' to the smaller piece as standard, but can be purchased separate.

\*2. Legs are Wenge as standard, but please refer to your retailer.

### **WARRANTY:**

**Timber frame:** 15-years **Back inners:** 2-years Seat webbing: 10-years Fabric: Refer to supplier Seat foam: 5-years