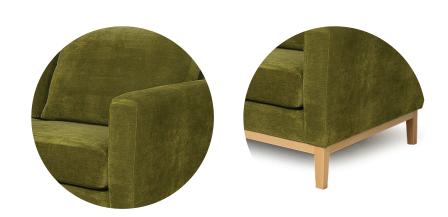

## FEATURING

- · A solid frame made from New Zealand kiln dried and engineered, sustainable timbers.
- · Our supreme elastic webbing for excellent support and comfort.
- · Select the perfect size and shape for your space.
- · Choose from our wide range of seat and back cushion fills.
- · Choose timber legs, available in Wenge, Natural, Rimu, Walnut, Whitewash, Greywash.
- · Choose metal legs, available in Chrome, Matt black, Gunmetal.
- · Our extensive customisation options mean anything is possible.

## **TIMBER LEG STAINS**

### METAL LEG COLOUR

735mm

2-seater one arm 2.5-seater one arm

Due to the nature of foam and fabric all furniture dimensions could be +/- 20mm.

\*1. In a square corner setting the corner piece is always 'built on' to the smaller piece as standard, but can be purchased separate.