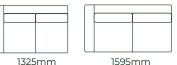

### SOFAS ALL SOFA SIZES AVAILABLE WITH ONE ARM OR TWO ARMS\*3

### METAL LEG COLOUR

735mm

2-seater one arm 2.5-seater one arm

Due to the nature of foam and fabric all furniture dimensions could be +/- 20mm.

\*1. In a square corner setting the corner piece is always 'built on' to the smaller piece as standard, but can be purchased separate.