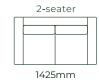

# THE PHANTOM / DIMENSIONS

### SOFAS ALL SOFA SIZES AVAILABLE WITH ONE ARM OR TWO ARMS\*3