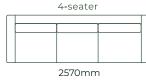

# THE PHANTOM / DIMENSIONS

### SOFAS ALL SOFA SIZES AVAILABLE WITH ONE ARM OR TWO ARMS\*3