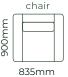

# THE PHANTOM / DIMENSIONS

### SOFAS ALL SOFA SIZES AVAILABLE WITH ONE ARM OR TWO ARMS\*3