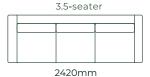

# THE PHANTOM / DIMENSIONS

### SOFAS ALL SOFA SIZES AVAILABLE WITH ONE ARM OR TWO ARMS\*3