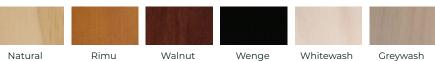

## **TIMBER LEG STAINS**

\*2. Legs are Wenge as standard, but please refer to your retailer.