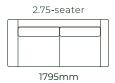

# THE PHANTOM / DIMENSIONS

### SOFAS ALL SOFA SIZES AVAILABLE WITH ONE ARM OR TWO ARMS\*3