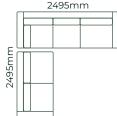

# THE PHANTOM / DIMENSIONS

### SOFAS ALL SOFA SIZES AVAILABLE WITH ONE ARM OR TWO ARMS\*3