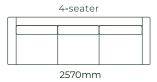

## THE MEGAN / DIMENSIONS

#### SOFAS ALL SOFA SIZES AVAILABLE WITH ONE ARM OR TWO ARMS\*3