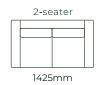

## THE MEGAN / DIMENSIONS

#### SOFAS ALL SOFA SIZES AVAILABLE WITH ONE ARM OR TWO ARMS\*3