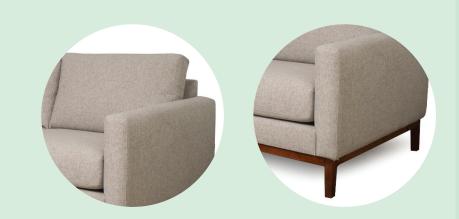

# The Megan

A contemporary, elegant design featuring a stylish timber base and deep seat for extra comfort. Fitted standard with our Advance comfort seats, Fine comfort fitted backs and timber base\*2, offering elevated comfort and support.

The Megan is hand crafted here in New Zealand using excellent quality materials.

Model features a 3.5 Seater Sofa with a timber base in Walnut. Fitted with Advanced foam cushion seats and Fine comfort fitted backs.

#### FEATURING

- · A solid frame made from New Zealand kiln dried and engineered, sustainable timbers.
- · Our supreme elastic webbing for excellent support and comfort.
- · Select the perfect size and shape for your space, even convert to a sofa bed.
- · Choose from our wide range of seat and back cushion fills.
- · Choose timber legs, available in Wenge, Natural, Rimu, Walnut, Whitewash, Greywash.
- · Choose metal legs, available in Chrome, Matt black, Gunmetal.
- · Our extensive customisation options mean anything is possible.