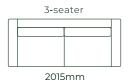

## THE MEGAN / DIMENSIONS

#### SOFAS ALL SOFA SIZES AVAILABLE WITH ONE ARM OR TWO ARMS\*3