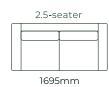

## THE MEGAN / DIMENSIONS

#### SOFAS ALL SOFA SIZES AVAILABLE WITH ONE ARM OR TWO ARMS\*3

#### **EXAMPLE SETTINGS** WITH MANY OTHER CONFIGURATIONS AVAILABLE

Square corner setting\*1 2.5-seater + sq corner + 2.5-seater