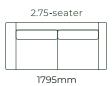

## THE MEGAN / DIMENSIONS

#### SOFAS ALL SOFA SIZES AVAILABLE WITH ONE ARM OR TWO ARMS\*3