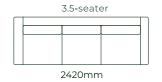

## THE MEGAN / DIMENSIONS

#### SOFAS ALL SOFA SIZES AVAILABLE WITH ONE ARM OR TWO ARMS\*3