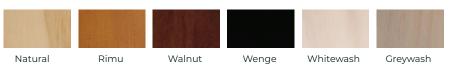

#### **TIMBER LEG STAINS**

#### FEATURING

- · A solid frame made from New Zealand kiln dried and engineered, sustainable timbers.
- · Our supreme elastic webbing for excellent support and comfort.
- · Select the perfect size and shape for your space, even convert to a sofa bed.
- · Choose from our wide range of seat and back cushion fills.
- · Choose timber legs, available in Wenge, Natural, Rimu, Walnut, Whitewash, Greywash.
- · Choose metal legs, available in Chrome, Matt black, Gunmetal.
- · Our extensive customisation options mean anything is possible.

\*2. Legs are Wenge as standard, but please refer to your retailer.