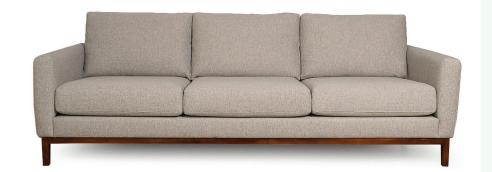

# The Megan

A contemporary, elegant design featuring a stylish timber base and deep seat for extra comfort. Fitted standard with our Advance comfort seats, Fine comfort fitted backs and timber base\*2, offering elevated comfort and support.

The Megan is hand crafted here in New Zealand using excellent quality materials.

Model features a 3.5 Seater Sofa with a timber base in Walnut. Fitted with Advanced foam cushion seats and Fine comfort fitted backs.