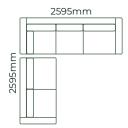

## THE MEGAN / DIMENSIONS

#### SOFAS ALL SOFA SIZES AVAILABLE WITH ONE ARM OR TWO ARMS\*3

#### **EXAMPLE SETTINGS** WITH MANY OTHER CONFIGURATIONS AVAILABLE

Square corner setting\*1 2.5-seater + sq corner + 2.5-seater