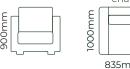

## THE MEGAN / DIMENSIONS

#### SOFAS ALL SOFA SIZES AVAILABLE WITH ONE ARM OR TWO ARMS\*3

#### METAL LEG COLOUR

2-seater one arm 2.5-seater one arm

Due to the nature of foam and fabric all furniture dimensions could be +/- 20mm.

\*1. In a square corner setting the corner piece is always 'built on' to the smaller piece as standard, but can be purchased separate.