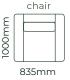

## THE MEGAN / DIMENSIONS

#### SOFAS ALL SOFA SIZES AVAILABLE WITH ONE ARM OR TWO ARMS\*3