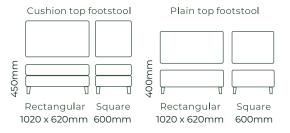

to a sofa bed.
- · Choose from our wide range of seat and back cushion fills.
- · Choose timber legs, available in Wenge, Natural, Rimu, Walnut, Whitewash, Greywash.
- · Choose metal legs, available in Chrome, Matt black, Gunmetal.
- · Our extensive customisation options mean anything is possible.



## HOW IT WORKS



Select your configuration and size

#### STEP 1



Select your fabric

STEP 2

#### STEP 3



Add

Arm covers

Joining mechanisms

And many more

Scatters

Bolsters

Ottomans



accessories



### Customise your order

STEP 4

Upgrade seats and backs Select legs and stains Change dimensions Convert to a sofa bed Fabric protection And many more

## THE MEGAN / DIMENSIONS



#### SOFAS ALL SOFA SIZES AVAILABLE WITH ONE ARM OR TWO ARMS\*3

















#### **ACCESSORIES**



#### **EXAMPLE SETTINGS** WITH MANY OTHER CONFIGURATIONS AVAILABLE

Square corner setting\*1 2.5-seater + sq corner + 2.5-seater



#### **TIMBER LEG STAINS**



#### METAL LEG COLOUR







2-seater one arm 2.5-seater one arm



Due to the nature of foam and fabric all furniture dimensions could be +/- 20mm.

\*1. In a square corner setting the corner piece is always 'built on' to the smaller piece as standard, but can be purchased separate.

\*2. Legs are Wenge as standard, but please refer to your retailer.

#### **WARRANTY:**

**Timber frame:** 15-years **Back inners:** 2-years Seat webbing: 10-years Fabric: Refer to supplier Seat foam: 5-years