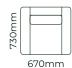

## PRODUCT DETAILS

### TIMBER LEG STAINS

Due to the nature of foam and fabric all furniture dimensions could be +/- 20m