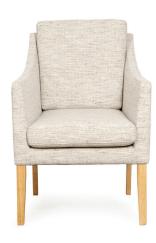

# The Libre (Loose)

Shaped with a high back, thin curved arms and tub seat, a place you can sit for hours around the dining table or reading in the lounge in pure comfort. This version has a cushioned back for extra support.

### FEATURING

- A solid frame made from New Zealand kiln dried and engineered, sustainable timbers as well as first class componentry.
- · The perfect sustainable, New Zealand foams chosen based on which sit fits the model best.
- · Choose timber leg stains available in Wenge, Natural, Rimu, Walnut, Whitewash, Greywash.
- · Finish off with your choice of fabric or leather.