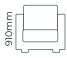

## PRODUCT DETAILS

### TIMBER LEG STAINS

Due to the nature of foam and fabric all furniture dimensions could be +/- 20m