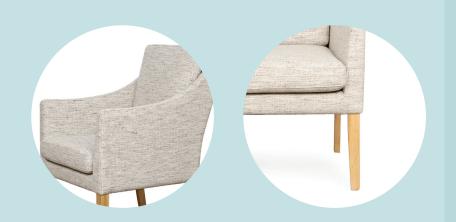

# The Libre (Loose)

Shaped with a high back, thin curved arms and tub seat, a place you can sit for hours around the dining table or reading in the lounge in pure comfort. This version has a cushioned back for extra support.

### FEATURING

- A solid frame made from New Zealand kiln dried and engineered, sustainable timbers as well as first class componentry.
- · The perfect sustainable, New Zealand foams chosen based on which sit fits the model best.
- · Choose timber leg stains available in Wenge, Natural, Rimu, Walnut, Whitewash, Greywash.
- · Finish off with your choice of fabric or leather.