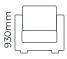

## METAL LEG COLOUR

Due to the nature of foam and fabric all furniture dimensions could be +/- 20m \*1. Gunmetal legs are standard. Black is available for a surcharge, please refer to your retailer.