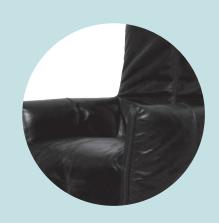

# The Hugo Steel

Industrial meets casual; Hugo has subtle winged arms with loose fit, removable zip covers. Finished with gunmetal\*1 slimline legs, an optional footstool is available to further enhance your comfort.