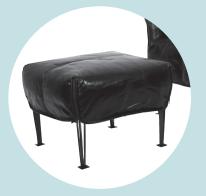

# The Hugo Steel

Industrial meets casual; Hugo has subtle winged arms with loose fit, removable zip covers. Finished with gunmetal\*1 slimline legs, an optional footstool is available to further enhance your comfort.