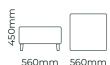

## METAL LEG COLOUR

Due to the nature of foam and fabric all furniture dimensions could be +/- 20m \*1. Gunmetal legs are standard. Black is available for a surcharge, please refer to your retailer.