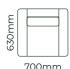

## METAL LEG COLOUR

Due to the nature of foam and fabric all furniture dimensions could be +/- 20m \*1. Gunmetal legs are standard. Black is available for a surcharge, please refer to your retailer.