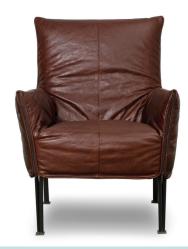

# The Hugo Steel

Industrial meets casual; Hugo has subtle winged arms with loose fit, removable zip covers. Finished with gunmetal\*1 slimline legs, an optional footstool is available to further enhance your comfort.