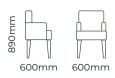

## PRODUCT DETAILS

# Natural Rimu Walnut Wenge Whitewash Greywash

Due to the nature of foam and fabric all furniture dimensions could be +/- 20m