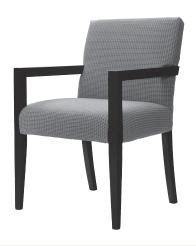

# The Hugo Carver

This chair may only have a small footprint, but certainly makes a big impact. Featuring timber arms and legs with beautifully upholstered and comfortable seat.