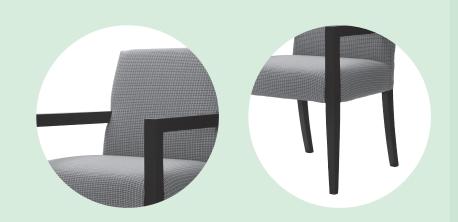

### FEATURING

- · A solid frame made from New Zealand kiln dried and engineered, sustainable timbers.
- · The perfect sustainable, New Zealand foams chosen based on which sit fits the model best.
- · Choose timber leg stains available in Wenge, Natural, Rimu, Walnut, Whitewash, Greywash.
- · Finish off with your choice of fabric or leather.