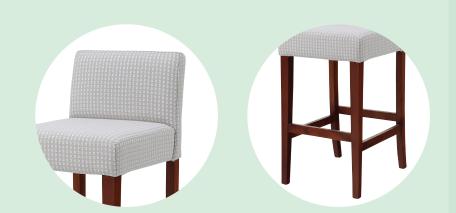

## The Hugo (Barstool)

The Hugo barstool has a cushioned, supportive back with a timber base that can be stained in a variety of colours to compliment your look. Low is standard bench height, high is standard bar height.

### FEATURING

- · A solid frame made from New Zealand kiln dried and engineered, sustainable timbers.
- · The perfect sustainable, New Zealand foams chosen based on which sit fits the model best.
- · Choose timber leg stains available in Wenge, Natural, Rimu, Walnut, Whitewash, Greywash.
- · Finish off with your choice of fabric or leather.