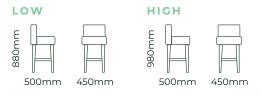

## The Hugo (Barstool)

The Hugo barstool has a cushioned, supportive back with a timber base that can be stained in a variety of colours to compliment your look. Low is standard bench height, high is standard bar height.

## PRODUCT DETAILS