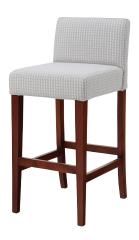

## The Hugo (Barstool)

The Hugo barstool has a cushioned, supportive back with a timber base that can be stained in a variety of colours to compliment your look. Low is standard bench height, high is standard bar height.

## PRODUCT DETAILS