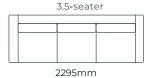

ers.
- · Our supreme elastic webbing for excellent support and comfort.
- · Select the perfect size and shape for your space.
- · Choose from our wide range of seat and back cushion fills.
- · Choose timber legs, available in Wenge, Natural, Rimu, Walnut, Whitewash, Greywash.
- · Choose metal legs, available in Chrome, Matt black, Gunmetal.
- · Our extensive customisation options mean anything is possible.



# HOW IT WORKS



STEP 1

Select your configuration and size

## STEP 2



Select your fabric

#### STEP 3



Add accessories

# Arm covers Scatters

Bolsters Joining mechanisms Ottomans And many more



Customise your order

STEP 4

Upgrade seats and backs Select legs and stains Change dimensions Fabric protection And many more

# THE ELITE / DIMENSIONS



### **SOFAS**















## **TIMBER LEG STAINS**













**METAL LEG COLOUR** 





Due to the nature of foam and fabric all furniture dimensions could be +/- 20mm.

\*1. Legs are Matt Black as standard, but please refer to your retailer.

# **WARRANTY:**

Timber frame: 15-years Back inners: 2-years Seat webbing: 10-years Fabric: Refer to supplier Seat foam: 10-years