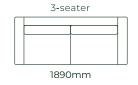

mbers.
- · Our supreme elastic webbing for excellent support and comfort.
- · Select the perfect size and shape for your space.
- · Choose from our wide range of seat and back cushion fills.
- · Choose timber legs, available in Wenge, Natural, Rimu, Walnut, Whitewash, Greywash.
- · Choose metal legs, available in Chrome, Matt black, Gunmetal.
- · Our extensive customisation options mean anything is possible.



# HOW IT WORKS



STEP 1

Select your configuration and size

## STEP 2



Select your fabric

#### STEP 3



Add accessories

# Arm covers Scatters

Bolsters Joining mechanisms Ottomans And many more



Customise your order

STEP 4

Upgrade seats and backs Select legs and stains Change dimensions Fabric protection And many more

# THE ELITE / DIMENSIONS



### **SOFAS**















## **TIMBER LEG STAINS**













**METAL LEG COLOUR** 





Due to the nature of foam and fabric all furniture dimensions could be +/- 20mm.

\*1. Legs are Matt Black as standard, but please refer to your retailer.

# **WARRANTY:**

Timber frame: 15-years Back inners: 2-years Seat webbing: 10-years Fabric: Refer to supplier Seat foam: 10-years