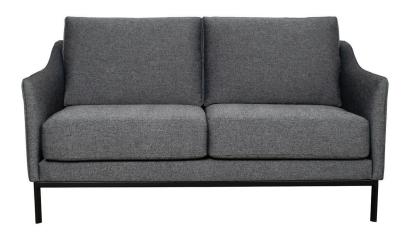

# The Elite

The Elite's narrow armed design maximises seat space while the shaped arms are a subtle design feature. Fitted standard with our Advance comfort seats, Fine comfort fitted backs and Elite (200mm high) metal base\*1, offering a supreme level of comfort.

Hand crafted here in New Zealand using excellent quality materials.

Model features a 3 Seater Sofa with Elite metal base in Matt Black. Finished with our Advance comfort seats and Fine comfort fitted backs.