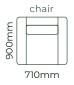

nable timbers.
- · Our supreme elastic webbing for excellent support and comfort.
- · Select the perfect size and shape for your space.
- · Choose from our wide range of seat and back cushion fills.
- · Choose timber legs, available in Wenge, Natural, Rimu, Walnut, Whitewash, Greywash.
- · Choose metal legs, available in Chrome, Matt black, Gunmetal.
- · Our extensive customisation options mean anything is possible.



# HOW IT WORKS



STEP 1

Select your configuration and size

## STEP 2



Select your fabric

#### STEP 3



Add accessories

# Arm covers Scatters

Bolsters Joining mechanisms Ottomans And many more



Customise your order

STEP 4

Upgrade seats and backs Select legs and stains Change dimensions Fabric protection And many more

# THE ELITE / DIMENSIONS



### **SOFAS**















## **TIMBER LEG STAINS**













**METAL LEG COLOUR** 





Due to the nature of foam and fabric all furniture dimensions could be +/- 20mm.

\*1. Legs are Matt Black as standard, but please refer to your retailer.

# **WARRANTY:**

Timber frame: 15-years Back inners: 2-years Seat webbing: 10-years Fabric: Refer to supplier Seat foam: 10-years