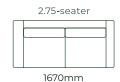

timbers.
- · Our supreme elastic webbing for excellent support and comfort.
- · Select the perfect size and shape for your space.
- · Choose from our wide range of seat and back cushion fills.
- · Choose timber legs, available in Wenge, Natural, Rimu, Walnut, Whitewash, Greywash.
- · Choose metal legs, available in Chrome, Matt black, Gunmetal.
- · Our extensive customisation options mean anything is possible.



# HOW IT WORKS



STEP 1

Select your configuration and size

## STEP 2



Select your fabric

#### STEP 3



Add accessories

# Arm covers Scatters

Bolsters Joining mechanisms Ottomans And many more



Customise your order

STEP 4

Upgrade seats and backs Select legs and stains Change dimensions Fabric protection And many more

# THE ELITE / DIMENSIONS



### **SOFAS**















## **TIMBER LEG STAINS**













**METAL LEG COLOUR** 





Due to the nature of foam and fabric all furniture dimensions could be +/- 20mm.

\*1. Legs are Matt Black as standard, but please refer to your retailer.

# **WARRANTY:**

Timber frame: 15-years Back inners: 2-years Seat webbing: 10-years Fabric: Refer to supplier Seat foam: 10-years