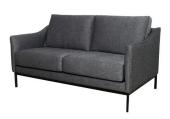

# The Elite

The Elite's narrow armed design maximises seat space while the shaped arms are a subtle design feature. Fitted standard with our Advance comfort seats, Fine comfort fitted backs and Elite (200mm high) metal base\*1, offering a supreme level of comfort.

Hand crafted here in New Zealand using excellent quality materials.

Model features a 3 Seater Sofa with Elite metal base in Matt Black. Finished with our Advance comfort seats and Fine comfort fitted backs.