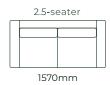

e timbers.
- · Our supreme elastic webbing for excellent support and comfort.
- · Select the perfect size and shape for your space.
- · Choose from our wide range of seat and back cushion fills.
- · Choose timber legs, available in Wenge, Natural, Rimu, Walnut, Whitewash, Greywash.
- · Choose metal legs, available in Chrome, Matt black, Gunmetal.
- · Our extensive customisation options mean anything is possible.



# HOW IT WORKS



STEP 1

Select your configuration and size

## STEP 2



Select your fabric

#### STEP 3



Add accessories

# Arm covers Scatters

Bolsters Joining mechanisms Ottomans And many more



Customise your order

STEP 4

Upgrade seats and backs Select legs and stains Change dimensions Fabric protection And many more

# THE ELITE / DIMENSIONS



### **SOFAS**















## **TIMBER LEG STAINS**













**METAL LEG COLOUR** 





Due to the nature of foam and fabric all furniture dimensions could be +/- 20mm.

\*1. Legs are Matt Black as standard, but please refer to your retailer.

# **WARRANTY:**

Timber frame: 15-years Back inners: 2-years Seat webbing: 10-years Fabric: Refer to supplier Seat foam: 10-years