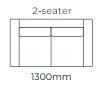

ble timbers.
- · Our supreme elastic webbing for excellent support and comfort.
- · Select the perfect size and shape for your space.
- · Choose from our wide range of seat and back cushion fills.
- · Choose timber legs, available in Wenge, Natural, Rimu, Walnut, Whitewash, Greywash.
- · Choose metal legs, available in Chrome, Matt black, Gunmetal.
- · Our extensive customisation options mean anything is possible.



# HOW IT WORKS



STEP 1

Select your configuration and size

## STEP 2



Select your fabric

#### STEP 3



Add accessories

# Arm covers Scatters

Bolsters Joining mechanisms Ottomans And many more



Customise your order

STEP 4

Upgrade seats and backs Select legs and stains Change dimensions Fabric protection And many more

# THE ELITE / DIMENSIONS



### **SOFAS**















## **TIMBER LEG STAINS**













**METAL LEG COLOUR** 





Due to the nature of foam and fabric all furniture dimensions could be +/- 20mm.

\*1. Legs are Matt Black as standard, but please refer to your retailer.

# **WARRANTY:**

Timber frame: 15-years Back inners: 2-years Seat webbing: 10-years Fabric: Refer to supplier Seat foam: 10-years