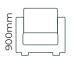

ainable timbers.
- · Our supreme elastic webbing for excellent support and comfort.
- · Select the perfect size and shape for your space.
- · Choose from our wide range of seat and back cushion fills.
- · Choose timber legs, available in Wenge, Natural, Rimu, Walnut, Whitewash, Greywash.
- · Choose metal legs, available in Chrome, Matt black, Gunmetal.
- · Our extensive customisation options mean anything is possible.



# HOW IT WORKS



STEP 1

Select your configuration and size

## STEP 2



Select your fabric

#### STEP 3



Add accessories

# Arm covers Scatters

Bolsters Joining mechanisms Ottomans And many more



Customise your order

STEP 4

Upgrade seats and backs Select legs and stains Change dimensions Fabric protection And many more

# THE ELITE / DIMENSIONS



### **SOFAS**















## **TIMBER LEG STAINS**













**METAL LEG COLOUR** 





Due to the nature of foam and fabric all furniture dimensions could be +/- 20mm.

\*1. Legs are Matt Black as standard, but please refer to your retailer.

# **WARRANTY:**

Timber frame: 15-years Back inners: 2-years Seat webbing: 10-years Fabric: Refer to supplier Seat foam: 10-years