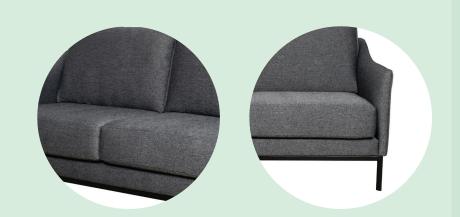

# The Elite

The Elite's narrow armed design maximises seat space while the shaped arms are a subtle design feature. Fitted standard with our Advance comfort seats, Fine comfort fitted backs and Elite (200mm high) metal base\*1, offering a supreme level of comfort.

# FEATURING

- · A solid frame made from New Zealand kiln dried and engineered, sustainable timbers.
- · Our supreme elastic webbing for excellent support and comfort.
- · Select the perfect size and shape for your space.
- · Choose from our wide range of seat and back cushion fills.
- · Choose timber legs, available in Wenge, Natural, Rimu, Walnut, Whitewash, Greywash.
- · Choose metal legs, available in Chrome, Matt black, Gunmetal.
- · Our extensive customisation options mean anything is possible.