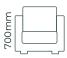

#### METAL LEG COLOUR

Due to the nature of foam and fabric all furniture dimensions could be +/- 20m