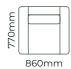

#### METAL LEG COLOUR

Due to the nature of foam and fabric all furniture dimensions could be +/- 20m