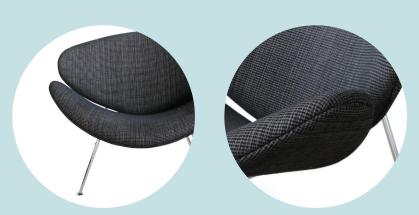

# The Corona

This curved and compact chair is just as comfortable as it is eye catching. Splayed, thin metal legs allow the shape of the seat to take centre stage. The timeless design means you are able to upholster in one fabric or two, and be as bold or understated as you choose.

## FEATURING

- · A solid metal frame
- · The perfect sustainable, New Zealand foams chosen based on which sit fits the model best.
- · Choose metal legs, available in Chrome, Matt black, Gunmetal.
- · Finish off with your choice of fabric or leather.