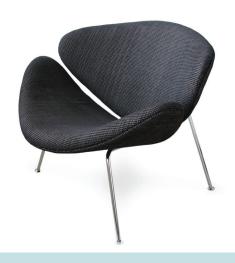

# The Corona

This curved and compact chair is just as comfortable as it is eye catching. Splayed, thin metal legs allow the shape of the seat to take centre stage. The timeless design means you are able to upholster in one fabric or two, and be as bold or understated as you choose.