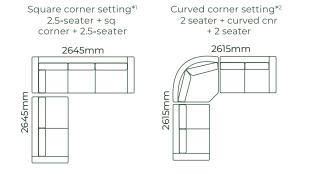

#### **EXAMPLE SETTINGS** WITH MANY OTHER CONFIGURATIONS AVAILABLE

#### METAL LEG COLOUR

Due to the nature of foam and fabric all furniture dimensions could be +/- 20mm.

1745mm

- \*1. In a square corner setting the corner piece is always 'built on' to the smaller piece as standard, but can be purchased separate.
- \*2. In a curved corner setting, the corner piece is freestanding.
- \*3. Legs are Wenge as standard, but please refer to your retailer.
- \*4. Chaise cushion width is always made to match adjoining piece.
- \*5. Sofa beds have 270mm deep front borders. We use T47 or T27 legs (70mm).