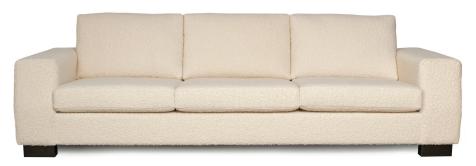

# The Concord

A stylish, modern, shaped-arm design, fuses elegance and relaxation into one simple design. Fitted standard with our Advance comfort seats, Fine comfort fitted backs and T13 (90mm high) timber legs\*3.

The Concord is hand crafted here in New Zealand using excellent quality materials. This design is available as a sofa bed using a high class bi-fold mechanism with a 120mm innerspring mattress.