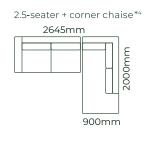

#### **EXAMPLE SETTINGS** WITH MANY OTHER CONFIGURATIONS AVAILABLE

#### METAL LEG COLOUR

Due to the nature of foam and fabric all furniture dimensions could be +/- 20mm.

1745mm

- \*1. In a square corner setting the corner piece is always 'built on' to the smaller piece as standard, but can be purchased separate.
- \*2. In a curved corner setting, the corner piece is freestanding.
- \*3. Legs are Wenge as standard, but please refer to your retailer.
- \*4. Chaise cushion width is always made to match adjoining piece.
- \*5. Sofa beds have 270mm deep front borders. We use T47 or T27 legs (70mm).