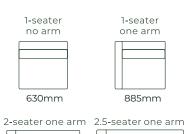

bed.
- · Choose from our wide range of seat and back cushion fills.
- · Choose timber legs, available in Wenge, Natural, Rimu, Walnut, Whitewash, Greywash.
- · Choose metal legs, available in Chrome, Matt black, Gunmetal.
- · Our extensive customisation options mean anything is possible.



## HOW IT WORKS



Select your

configuration and size

STEP 1





STEP 2

Select

your fabric







### STEP 3



Joining mechanisms Ottomans And many more

Arm covers

Scatters

Bolsters



Customise your order

STEP 4

Upgrade seats and backs Select legs and stains Change dimensions Convert to a sofa bed Fabric protection And many more

# THE CONCORD / DIMENSIONS



#### SOFAS ALL SOFA SIZES AVAILABLE WITH NO ARM, ONE ARM OR TWO ARMS



#### SOFA BEDS SUITABLE FOR CORNER SETTINGS TOO\*5













#### **EXAMPLE SETTINGS** WITH MANY OTHER CONFIGURATIONS AVAILABLE





#### **TIMBER LEG STAINS**



#### METAL LEG COLOUR



Due to the nature of foam and fabric all furniture dimensions could be +/- 20mm.

1745mm

- \*1. In a square corner setting the corner piece is always 'built on' to the smaller piece as standard, but can be purchased separate.
- \*2. In a curved corner setting, the corner piece is freestanding.
- \*3. Legs are Wenge as standard, but please refer to your retailer.
- \*4. Chaise cushion width is always made to match adjoining piece.
- \*5. Sofa beds have 270mm deep front borders. We use T47 or T27 legs (70mm).

#### **WARRANTY:**

1475mm

Timber frame: 15-years
Seat webbing: 10-years
Seat foam: 10-years