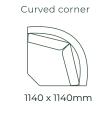

#### SOFA BEDS SUITABLE FOR CORNER SETTINGS TOO\*5

#### METAL LEG COLOUR

Due to the nature of foam and fabric all furniture dimensions could be +/- 20mm.

1745mm

- \*1. In a square corner setting the corner piece is always 'built on' to the smaller piece as standard, but can be purchased separate.
- \*2. In a curved corner setting, the corner piece is freestanding.
- \*3. Legs are Wenge as standard, but please refer to your retailer.
- \*4. Chaise cushion width is always made to match adjoining piece.
- \*5. Sofa beds have 270mm deep front borders. We use T47 or T27 legs (70mm).