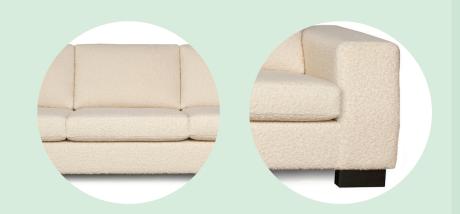

# The Concord

A stylish, modern, shaped-arm design, fuses elegance and relaxation into one simple design. Fitted standard with our Advance comfort seats, Fine comfort fitted backs and T13 (90mm high) timber legs\*3.

### FEATURING

- · A solid frame made from New Zealand kiln dried and engineered, sustainable timbers.
- · Our supreme elastic webbing for excellent support and comfort.
- · Select the perfect size and shape for your space, even convert to a sofa bed.
- · Choose from our wide range of seat and back cushion fills.
- · Choose timber legs, available in Wenge, Natural, Rimu, Walnut, Whitewash, Greywash.
- · Choose metal legs, available in Chrome, Matt black, Gunmetal.
- · Our extensive customisation options mean anything is possible.