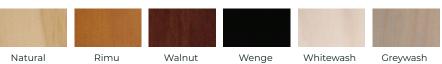

OFA BEDS SUITABLE FOR CORNER SETTINGS TOO\*6



#### **ACCESSORIES**







1-seater

no arm

630mm



2-seater one arm 2.5-seater one arm



#### **EXAMPLE SETTINGS** WITH MANY OTHER CONFIGURATIONS AVAILABLE



Square corner setting\*1









#### Due to the nature of foam and fabric all furniture dimensions could be +/- 20mm.

- \*1. In a square corner setting the corner piece is always 'built on' to the smaller piece as standard, but can be purchased separate.
- \*2. The corner piece is freestanding.
- \*3. These are made with Advance foam.
- \*4. Legs are Matt Black as standard, but please refer to your retailer.
- \*5. Chaise cushion width is always made to match adjoining piece.
- \*6. Sofa beds have 270mm deep front borders. We use T47 or T27 legs (70mm).

#### TIMBER LEG STAINS



#### METAL LEG COLOUR



#### **WARRANTY:**

Timber frame: 15-years Back inners: 2-years Seat webbing: 10-years Sofa bed mech: 1-year Seat foam: 10-years Fabric: Refer to supplier