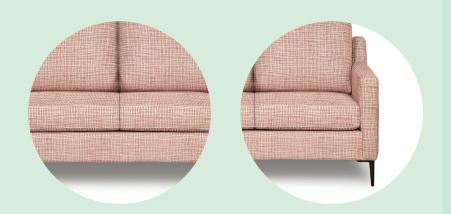

# The Aubrey

A narrow armed design, this sofa is perfect in the contemporary home. Fitted standard with our Advance comfort seats, Fine comfort fitted backs, and Borsari (150mm high) metal legs\*4.

The Aubrey is hand crafted here in New Zealand using excellent quality materials. This design is available as a sofa bed using a high class bi-fold mechanism with a 120mm innerspring mattress.

Model features a 2 Seater Sofa with Borsari metal legs in Matt Black. Finished with our Advance comfort seats and Fine comfort fitted backs.