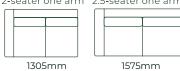

#### **ACCESSORIES**

1-seater

no arm

630mm

2-seater one arm 2.5-seater one arm