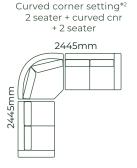

#### **EXAMPLE SETTINGS** WITH MANY OTHER CONFIGURATIONS AVAILABLE

Square corner setting\*1

#### Due to the nature of foam and fabric all furniture dimensions could be +/- 20mm.

- \*1. In a square corner setting the corner piece is always 'built on' to the smaller piece as standard, but can be purchased separate.
- \*2. The corner piece is freestanding.
- \*3. These are made with Advance foam.
- \*4. Legs are Matt Black as standard, but please refer to your retailer.
- \*5. Chaise cushion width is always made to match adjoining piece.
- \*6. Sofa beds have 270mm deep front borders. We use T47 or T27 legs (70mm).