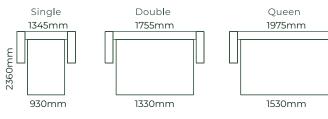

#### SOFAS ALL SOFA SIZES AVAILABLE WITH NO ARM, ONE ARM OR TWO ARMS

#### Due to the nature of foam and fabric all furniture dimensions could be +/- 20mm.

- \*1. In a square corner setting the corner piece is always 'built on' to the smaller piece as standard, but can be purchased separate.
- \*2. The corner piece is freestanding.
- \*3. These are made with Advance foam.
- \*4. Legs are Matt Black as standard, but please refer to your retailer.
- \*5. Chaise cushion width is always made to match adjoining piece.
- \*6. Sofa beds have 270mm deep front borders. We use T47 or T27 legs (70mm).