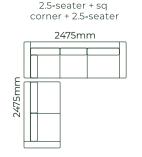

#### **EXAMPLE SETTINGS** WITH MANY OTHER CONFIGURATIONS AVAILABLE

Square corner setting\*1

#### Due to the nature of foam and fabric all furniture dimensions could be +/- 20mm.

- \*1. In a square corner setting the corner piece is always 'built on' to the smaller piece as standard, but can be purchased separate.
- \*2. The corner piece is freestanding.
- \*3. These are made with Advance foam.
- \*4. Legs are Matt Black as standard, but please refer to your retailer.
- \*5. Chaise cushion width is always made to match adjoining piece.
- \*6. Sofa beds have 270mm deep front borders. We use T47 or T27 legs (70mm).