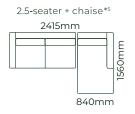

#### SOFAS ALL SOFA SIZES AVAILABLE WITH NO ARM, ONE ARM OR TWO ARMS

#### **EXAMPLE SETTINGS** WITH MANY OTHER CONFIGURATIONS AVAILABLE

Square corner setting\*1

#### Due to the nature of foam and fabric all furniture dimensions could be +/- 20mm.

- \*1. In a square corner setting the corner piece is always 'built on' to the smaller piece as standard, but can be purchased separate.
- \*2. The corner piece is freestanding.
- \*3. These are made with Advance foam.
- \*4. Legs are Matt Black as standard, but please refer to your retailer.
- \*5. Chaise cushion width is always made to match adjoining piece.
- \*6. Sofa beds have 270mm deep front borders. We use T47 or T27 legs (70mm).