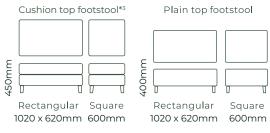

#### **ACCESSORIES**

1-seater

no arm

630mm

2-seater one arm 2.5-seater one arm

#### Due to the nature of foam and fabric all furniture dimensions could be +/- 20mm.

- \*1. In a square corner setting the corner piece is always 'built on' to the smaller piece as standard, but can be purchased separate.
- \*2. The corner piece is freestanding.
- \*3. These are made with Advance foam.
- \*4. Legs are Matt Black as standard, but please refer to your retailer.
- \*5. Chaise cushion width is always made to match adjoining piece.
- \*6. Sofa beds have 270mm deep front borders. We use T47 or T27 legs (70mm).