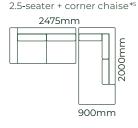

#### SOFAS ALL SOFA SIZES AVAILABLE WITH NO ARM, ONE ARM OR TWO ARMS

#### **EXAMPLE SETTINGS** WITH MANY OTHER CONFIGURATIONS AVAILABLE

Square corner setting\*1

#### Due to the nature of foam and fabric all furniture dimensions could be +/- 20mm.

- \*1. In a square corner setting the corner piece is always 'built on' to the smaller piece as standard, but can be purchased separate.
- \*2. The corner piece is freestanding.
- \*3. These are made with Advance foam.
- \*4. Legs are Matt Black as standard, but please refer to your retailer.
- \*5. Chaise cushion width is always made to match adjoining piece.
- \*6. Sofa beds have 270mm deep front borders. We use T47 or T27 legs (70mm).