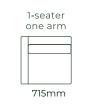

#### **ACCESSORIES**

1-seater

no arm

630mm

2-seater one arm 2.5-seater one arm