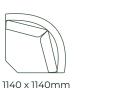

#### **EXAMPLE SETTINGS** WITH MANY OTHER CONFIGURATIONS AVAILABLE

Square corner setting\*1

#### Due to the nature of foam and fabric all furniture dimensions could be +/- 20mm.

- \*1. In a square corner setting the corner piece is always 'built on' to the smaller piece as standard, but can be purchased separate.
- \*2. The corner piece is freestanding.
- \*3. These are made with Advance foam.
- \*4. Legs are Matt Black as standard, but please refer to your retailer.
- \*5. Chaise cushion width is always made to match adjoining piece.
- \*6. Sofa beds have 270mm deep front borders. We use T47 or T27 legs (70mm).