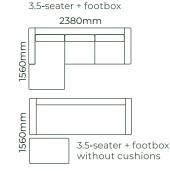

#### SOFAS ALL SOFA SIZES AVAILABLE WITH NO ARM, ONE ARM OR TWO ARMS

#### SOFA BEDS SUITABLE FOR CORNER SETTINGS TOO\*6

#### Due to the nature of foam and fabric all furniture dimensions could be +/- 20mm.

- \*1. In a square corner setting the corner piece is always 'built on' to the smaller piece as standard, but can be purchased separate.
- \*2. The corner piece is freestanding.
- \*3. These are made with Advance foam.
- \*4. Legs are Matt Black as standard, but please refer to your retailer.
- \*5. Chaise cushion width is always made to match adjoining piece.
- \*6. Sofa beds have 270mm deep front borders. We use T47 or T27 legs (70mm).