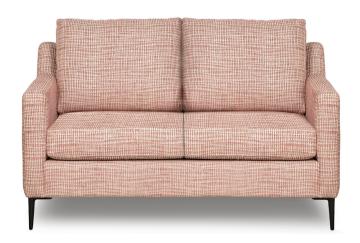

# The Aubrey

A narrow armed design, this sofa is perfect in the contemporary home. Fitted standard with our Advance comfort seats, Fine comfort fitted backs, and Borsari (150mm high) metal legs\*4.

The Aubrey is hand crafted here in New Zealand using excellent quality materials. This design is available as a sofa bed using a high class bi-fold mechanism with a 120mm innerspring mattress.

Model features a 2 Seater Sofa with Borsari metal legs in Matt Black. Finished with our Advance comfort seats and Fine comfort fitted backs.