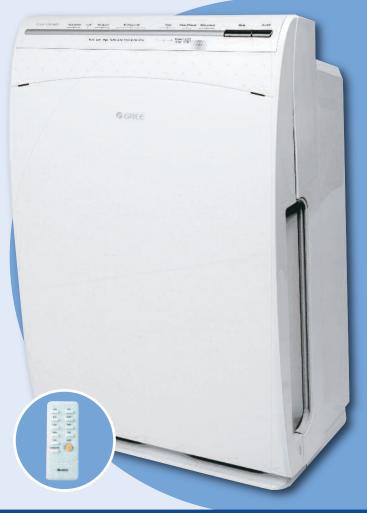

## **Air Purifier**

| <b>Specifications</b>     | Model <b>13-06096</b> |                 |
|---------------------------|-----------------------|-----------------|
| Power Supply              |                       | 1Ph, 115V, 60Hz |
| Function                  |                       | Filter          |
| Power Input               | W                     | 62              |
| Rated Current             |                       |                 |
| Airflow Volume            | m³/h                  | 280             |
| Recommend Area            |                       | 220             |
| Sound Pressure Level      |                       | 48/38/34/28     |
| CADR                      | m³/h                  | 240             |
| Outline Dimension (WxHxD) | mm                    | 396x576x245     |
| Package Dimension (WxHxD) | mm                    | 449x635x333     |
|                           |                       |                 |

Product may differ from picture. **GREE** Canada reserves the right to change or modify the specifications and design of the products without notice.

## **ELECTRONIC**

HEPA High
Efficiency
Dedusting Filter

Eliminate 99.97% of dust and almost 100% of cigarette

HIMOP • Odor-free Filter

Focus on absorption of formaldehyde and other hazardous odor.

Anions Generating Function

1,200,000-1,400,000 anions per cubic centimeter are generated under turbo mode, starting your day revitalized